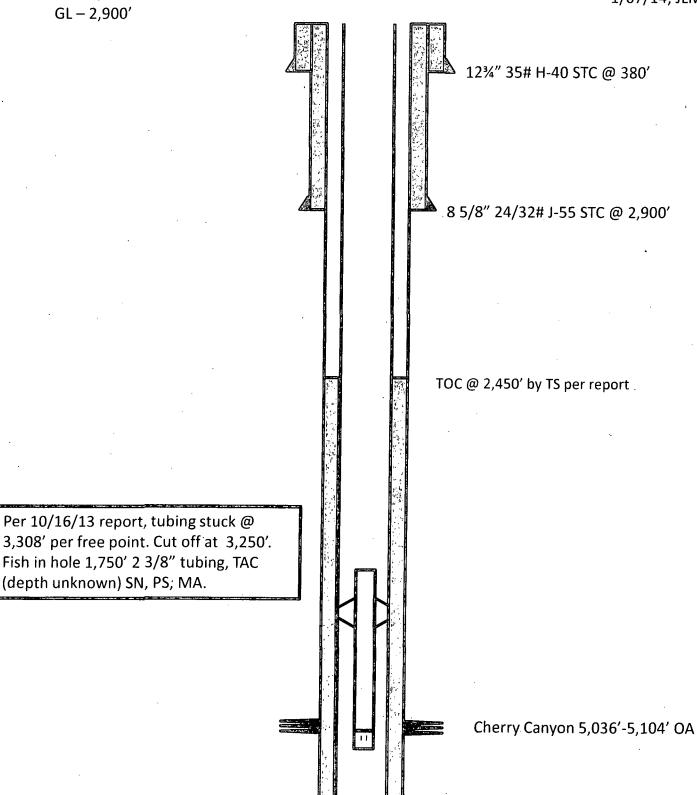

# RKI Exploration and Production, LLC

**Holly Federal 1** Section 26 T26S R29E **Eddy County, NM** API No. 30-015-24195

KB - 2,910'GL - 2,900'

Per 10/16/13 report, tubing stuck @

Fish in hole 1,750' 2 3/8" tubing, TAC

PBTD 6,243'

TD 6,250'

(depth unknown) SN, PS; MA.

1/07/14; JLM

4½" 10.5# J-55 STC @ 6,250'