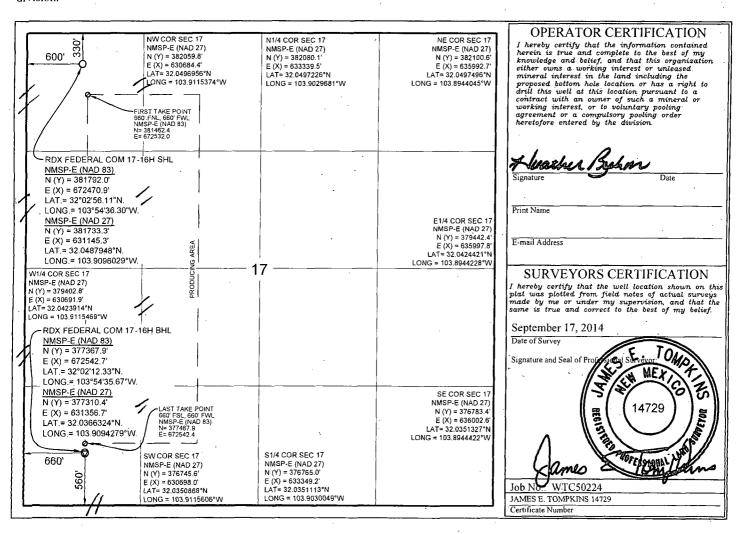

## WELL LOCATION AND ACREAGE DEDICATION PLAT

| 30-0                                           | 15-4     | 1980                                       | 97               | Pool Code | Brus          | Brushydrawundesignated WOLFCAMP (O) |               |                    |        |  |
|------------------------------------------------|----------|--------------------------------------------|------------------|-----------|---------------|-------------------------------------|---------------|--------------------|--------|--|
| 390                                            | ode<br>) | Property Name / RDX FEDERAL COM 17         |                  |           |               |                                     |               | Well Number<br>16H |        |  |
| OGRID No.<br>246289                            |          | Operator Name RKI EXPLORATION & PRODUCTION |                  |           |               |                                     |               | Elevation<br>3071' |        |  |
| Surface Location                               |          |                                            |                  |           |               |                                     |               |                    |        |  |
| UL or lot no.                                  | Section  | Township                                   | Range            | Lot Idn   | Feet from the | North/South line                    | Feet from the | East/West line     | County |  |
| D                                              | 17       | 26 S                                       | 30 E             |           | 330           | NORTH                               | 600           | WEST               | EDDY   |  |
| Bottom Hole Location If Different From Surface |          |                                            |                  |           |               |                                     |               |                    |        |  |
| UL or lot no.                                  | Section  | Township                                   | Range            | Lot Idn   | Feet from the | North/South line                    | Feet from the | East/West line     | County |  |
| M                                              | 17·      | 26 S                                       | 30 E             |           | 560           | SOUTH                               | 660           | WEST               | EDDY   |  |
| Dedicated Acres                                | Joint or | Infili                                     | Consolidated Cod | de Order  | No.           |                                     |               | ,                  |        |  |