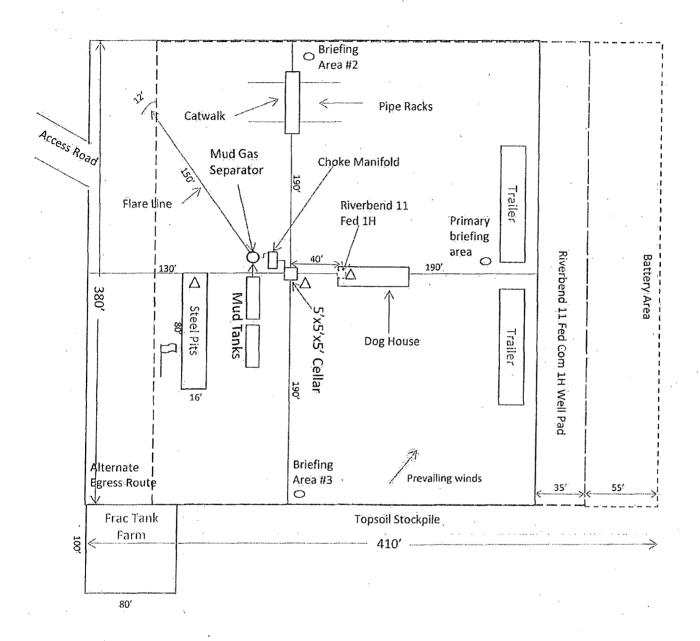

Riverbend 14 Federal Com 1H Cimarex Energy Co. of Colorado 14-25S-28E SHL 700' FNL & 1160' FWL BHL 330' FSL & 710' FWL Eddy County, NM

N

Interim Reclamation & Production Facilities Diagram
Riverbend 14 Federal Com 1H
Cimarex Energy Co. of Colorado
14-25S-28E
SHL 700' FNL & 1160' FWL
BHL 330' FSL & 710' FWL
Eddy County, NM