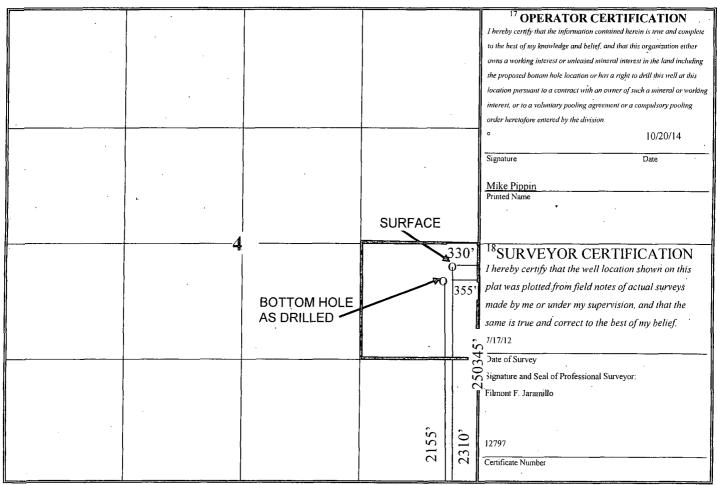

## AS DRILLED

Form C-102

Revised October 12, 2005

Submit to Appropriate District Office

State Lease - 4 Copies

Fee Leasë - 3 Copies

☐ AMENDED REPORT

WELL LOCATION AND ACREAGE DEDICATION PLAT

<sup>10</sup> Surface Location

| UL or lot no.                                     | Section | Township | Range | Lot Idn | Feet from the | North/South line | Feet from the | . East/West line | County |
|---------------------------------------------------|---------|----------|-------|---------|---------------|------------------|---------------|------------------|--------|
| Lot 13 I                                          | 4       | 18-S     | 27-E  | 13      | 2310          | SOUTH            | 330           | EAST-            | EDDY   |
| 11 Bottom Hole Location If Different From Surface |         |          |       |         |               |                  |               |                  |        |

| UL or lot no.      | Section<br>4 | Township<br>18-S | Range<br>27-E | Lot Idn<br>13 | Feet from the 2155 | North/South line<br>SOUTH | Feet from the | East/West line<br>EAST | County<br>EDDY |
|--------------------|--------------|------------------|---------------|---------------|--------------------|---------------------------|---------------|------------------------|----------------|
| 12 Dedicated Acres | Joint o      | r Infill 14 C    | onsolidation  | Code 15 Or    | der No.            |                           |               |                        |                |