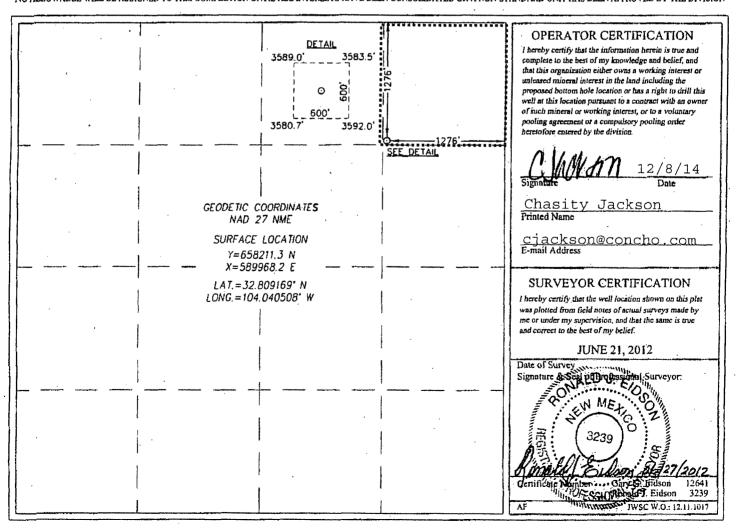

## WELL LOCATION AND ACREAGE DEDICATION PLAT

| API Number                                                         |         |               |                     | Pool Code  |                     | Pool Name          |                     |                |           |  |
|--------------------------------------------------------------------|---------|---------------|---------------------|------------|---------------------|--------------------|---------------------|----------------|-----------|--|
| 30-015-40884                                                       |         |               | 97918 Burch Keely;G |            |                     | y;Gloriet          | Slorieta-Upper Yeso |                |           |  |
| Property Code                                                      |         | Property Name |                     |            |                     |                    | Well Number         |                |           |  |
| 308086                                                             |         |               | BURCH KEELY UNIT    |            |                     |                    |                     |                |           |  |
| OGRID No.                                                          |         |               | Operator Name       |            |                     |                    |                     |                | Elevation |  |
| 229137                                                             |         | (             | COG OPERATING, LLC  |            |                     |                    |                     |                | 3582'     |  |
|                                                                    |         |               |                     |            | Surface Locat       | ion                | ·.                  |                |           |  |
| UL or lot No.                                                      | Section | Township      | Range               | Lot Idn    | Feet from the       | North/South line   | Feet from the       | East/West line | County    |  |
| A                                                                  | 26      | 17-S          | 29-E                |            | 1276                | NORTH              | 1276                | EAST           | EDDY      |  |
|                                                                    |         |               |                     | Bottom Hol | e Location If Diffe | erent From Surface |                     | ·              |           |  |
| UL or lot No.                                                      | Section | Township      | Range               | Lot Idn    | Feet from the       | North/South line   | Feet from the       | East/West line | County    |  |
|                                                                    |         |               |                     |            |                     |                    |                     |                |           |  |
| Dedicated Acres   Joint or Infill   Consolidation Code   Order No. |         |               |                     |            |                     |                    |                     | <u> </u>       |           |  |
| 40                                                                 | -       |               |                     |            |                     | •                  | •                   |                |           |  |