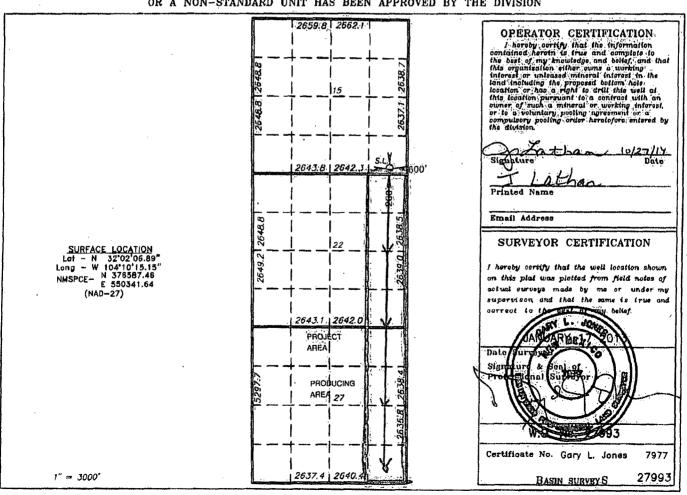

## OIL CONSERVATION DIVISION

WELL LOCATION AND ACREAGE DEDICATION PLAT

1220 South St. Francis Dr. Santa Fe, New Mexico 87505

☐ AMENDED REPORT

|               | The bookston and | D ROULINGS DEDUCATION 1 LAN |                  |  |  |
|---------------|------------------|-----------------------------|------------------|--|--|
| API Number    | Pool Code        | Pool Nam                    | Pool Name        |  |  |
| 30-015-41430  | 30215            | Hay Hollow; Bone            | Spring           |  |  |
| Property Code |                  | Well Number                 |                  |  |  |
| 39940         | OWL DRAV         | 1H                          |                  |  |  |
| OGRID No.     |                  | Operator Name               | <b>Elevation</b> |  |  |
| 14744         | MEWBOUR          | RNE OIL COMPANY             | 3148             |  |  |

Surface Location

| UL or lot No. | Section | Township " | Range | Lot ldn | Feet from the | North/South line | Peet from the | East/West line | County |
|---------------|---------|------------|-------|---------|---------------|------------------|---------------|----------------|--------|
| P             | 15      | 26 S       | 27 E  |         | 200           | SOUTH            | 600           | EAST           | EDDY   |

## Bottom Hole Location If Different From Surface

| UL or lot No.                                                      | Section | Township | p Range | Lot ldn | Feet from the | North/South line | Pont from the | East/West line | County   |
|--------------------------------------------------------------------|---------|----------|---------|---------|---------------|------------------|---------------|----------------|----------|
| Р                                                                  | 27      | 268      | 27E     |         | 336           | SOUTH            | シリム           | EAST           | EDDY     |
| Dedicated Acres   Joint or Infill   Consolidation Code   Order No. |         |          |         |         |               |                  |               |                |          |
| 320                                                                |         | . 1      |         | 1       |               |                  |               |                | <i>'</i> |

NO ALLOWABLE WILL BE ASSIGNED TO THIS COMPLETION UNTIL ALL INTERESTS HAVE BEEN CONSOLIDATED OR A NON-STANDARD UNIT HAS BEEN APPROVED BY THE DIVISION