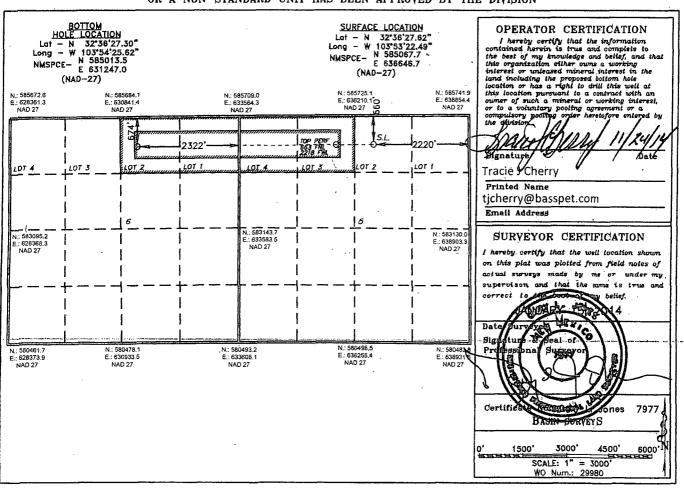

## OIL CONSERVATION DIVISION

1220 South St. Francis Dr. Santa Fe, New Mexico 87505

☐ AMENDED REPORT

WELL LOCATION AND ACREAGE DEDICATION PLAT

| API Number              |         |                              | Pool Code                       |          |                 | Pool Name                  |               |                   |                     |  |
|-------------------------|---------|------------------------------|---------------------------------|----------|-----------------|----------------------------|---------------|-------------------|---------------------|--|
| 30-015-42478            |         |                              | 9                               | 6688     | ļ               | Gatuna Canyon; Bone Spring |               |                   |                     |  |
| Property Gode<br>305860 |         |                              | Property Name BIG EDDY UNIT DI4 |          |                 |                            |               |                   | Well Number<br>264H |  |
| ogrid no.<br>260737     |         | Operator Name<br>BOPCO, L.P. |                                 |          |                 |                            |               | Elevation<br>3465 |                     |  |
|                         |         |                              |                                 |          | Surface Loc     | ation                      |               |                   |                     |  |
| UL or lot No.           | Section | Township                     | Range                           | Lot Idn  | Feet from the   | North/South line           | Feet from the | East/West line    | County              |  |
| LOT 2                   | ٦ 5     | 20 S                         | 31 E                            |          | 660             | NORTH                      | 2220          | EAST              | EDDY                |  |
|                         |         |                              | Bottom                          | Hole Loc | cation If Diffe | erent From Sur             | face          |                   |                     |  |
| UL or lot No.           | Section | Township                     | Range                           | Lot Idn  | Feet from the   | North/South line           | Feet from the | East/West line    | County              |  |
| LOT 2                   | 6       | 20 S                         | 31 E                            |          | 674             | NORTH                      | 2322 ·        | EAST              | EDDY                |  |
| Pedicated Acres         | Joint o | r Infill Co                  | ngolidation (                   | Oode Or  | der No.         | -                          | 1             |                   | •                   |  |

NO ALLOWABLE WILL BE ASSIGNED TO THIS COMPLETION UNTIL ALL INTERESTS HAVE BEEN CONSOLIDATED OR A NON-STANDARD UNIT HAS BEEN APPROVED BY THE DIVISION