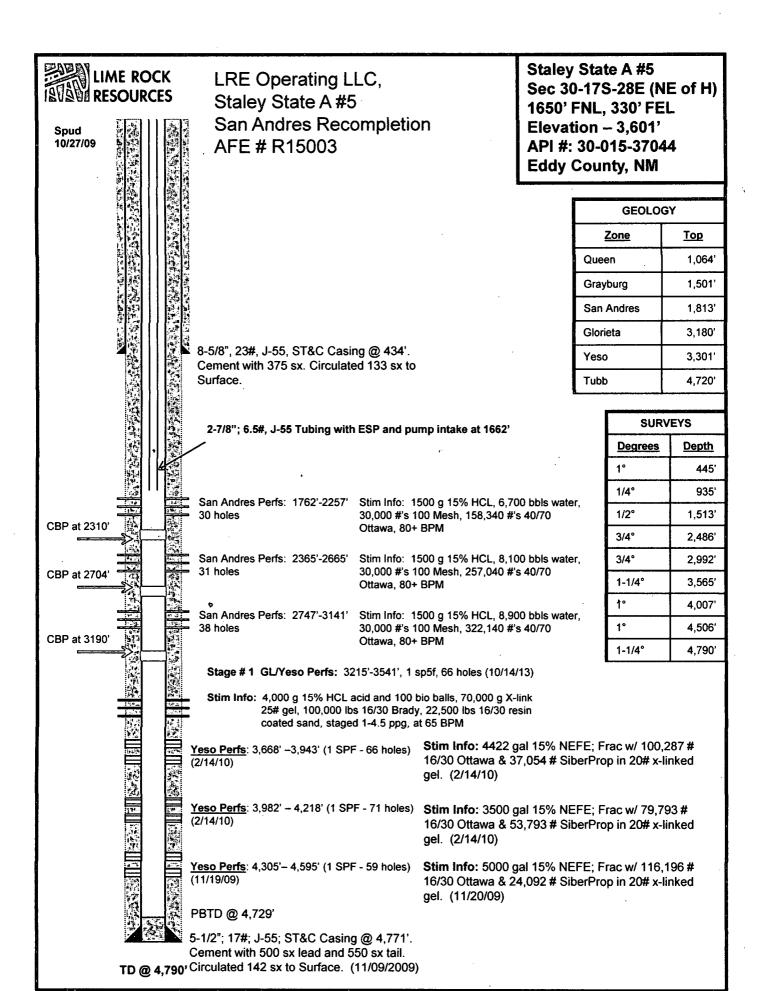

| Submit I Copy To Appropriate D Office                                                                                                                                                                                                                               |             |                                                   | tate of New M     |                                                   |                                       |                     | orm C-103       |  |  |
|---------------------------------------------------------------------------------------------------------------------------------------------------------------------------------------------------------------------------------------------------------------------|-------------|---------------------------------------------------|-------------------|---------------------------------------------------|---------------------------------------|---------------------|-----------------|--|--|
| District I - (575) 393-6161 NM                                                                                                                                                                                                                                      | OIL CO      | nservation                                        | Inerals and Nat   | ural Resources                                    | LIVELT ABO                            |                     | d July 18, 2013 |  |  |
| 1625 N. French Dr., Hobbs, NM :<br>District II - (575) 748-1283                                                                                                                                                                                                     |             | WELL API NO.<br>30-015-37044                      |                   |                                                   |                                       |                     |                 |  |  |
| 811 S. First St., Artesia, NM 882                                                                                                                                                                                                                                   | O JAN 2     | DIVISION                                          |                   | Type of Lease                                     |                                       |                     |                 |  |  |
| <u>District III</u> – (505) 334-6178<br>1000 Rio Brazos Rd., Aztec, NM                                                                                                                                                                                              |             | ncis Dr.                                          | STA               |                                                   |                                       |                     |                 |  |  |
|                                                                                                                                                                                                                                                                     |             | FIVED S                                           | anta Fe, NM 8     | 7505                                              | 6. State Oi                           | & Gas Lease No.     |                 |  |  |
| <u>District IV</u> – (505) 476-3460<br>1220 S. St. Francis Dr., Santa Fe,<br>87505                                                                                                                                                                                  | NM.         |                                                   |                   |                                                   |                                       |                     | !               |  |  |
|                                                                                                                                                                                                                                                                     |             | 7. Lease Name or Unit Agreement Name STALEY STATE |                   |                                                   |                                       |                     |                 |  |  |
| PROPOSALS.) 1. Type of Well: Oil Wel                                                                                                                                                                                                                                |             |                                                   | 8. Well Number #5 |                                                   |                                       |                     |                 |  |  |
| 2. Name of Operator                                                                                                                                                                                                                                                 |             | Gas Well 🔲 O                                      | ther              |                                                   | 9OGRID Number 281994                  |                     |                 |  |  |
| LRE OPERATING. LLC 3. Address of Operator                                                                                                                                                                                                                           |             |                                                   |                   |                                                   | 10. Pool name or Wildcat              |                     |                 |  |  |
| c/o Mike Pippin LLC, 310                                                                                                                                                                                                                                            | 4 N. Sulli  | van, Farmington                                   | , NM 87401        |                                                   | Red Lake, Glorieta-Yeso NE (96836)    |                     |                 |  |  |
|                                                                                                                                                                                                                                                                     |             |                                                   |                   |                                                   | Red Lake, San Andres (97253)          |                     |                 |  |  |
| 4. Well Location Unit Letter H                                                                                                                                                                                                                                      |             | 1650 feet f                                       | wom the North     | line and                                          | 220 for                               | et from the East    | line            |  |  |
| Section 30                                                                                                                                                                                                                                                          | •           |                                                   | nship 17-S        | line and Range 28-E                               |                                       |                     | ounty           |  |  |
| Section 30                                                                                                                                                                                                                                                          |             |                                                   |                   | R, RKB, RT, GR, etc.                              |                                       | IVI Eddy C          | Junty           |  |  |
|                                                                                                                                                                                                                                                                     |             | 3595' GL                                          |                   |                                                   | · · · · · · · · · · · · · · · · · · · |                     |                 |  |  |
| 12. (                                                                                                                                                                                                                                                               | heck A      | ppropriate Bo                                     | ox to Indicate N  | Vature of Notice,                                 | Report or (                           | Other Data          |                 |  |  |
|                                                                                                                                                                                                                                                                     |             |                                                   |                   |                                                   | •                                     |                     | •               |  |  |
| NOTICE<br>PERFORM REMEDIAL W                                                                                                                                                                                                                                        |             | TENTION TO<br>PLUG AND AB                         |                   | REMEDIAL WOR                                      |                                       | F REPORT OF         | ∵<br>CASING □   |  |  |
| TEMPORARILY ABANDO                                                                                                                                                                                                                                                  |             | CHANGE PLAI                                       |                   | COMMENCE DR                                       |                                       | <del></del>         | CASING []       |  |  |
| PULL OR ALTER CASING                                                                                                                                                                                                                                                |             | MULTIPLE CO                                       |                   | CASING/CEMEN                                      |                                       |                     | LI              |  |  |
| DOWNHOLE COMMINGLI                                                                                                                                                                                                                                                  |             |                                                   |                   |                                                   |                                       | _                   |                 |  |  |
| CLOSED-LOOP SYSTEM                                                                                                                                                                                                                                                  | $\boxtimes$ |                                                   |                   |                                                   |                                       |                     |                 |  |  |
|                                                                                                                                                                                                                                                                     |             | San Andres &                                      |                   | OTHER:                                            | <del> </del>                          |                     |                 |  |  |
| 13. Describe proposed or proposed work). SEI recompletion.                                                                                                                                                                                                          |             |                                                   |                   | nt details, and give pe<br>pletions: Attach wellk |                                       |                     |                 |  |  |
| LRE Operating, LLC wou                                                                                                                                                                                                                                              |             |                                                   |                   |                                                   |                                       |                     |                 |  |  |
| pump, & tbg. Set a 5-1/2" CBP @ ~3190' & PT to ~3500 psi. (Existing Yeso perfs are @ 3668'-4595'). Perf lower San Andres @ ~2747'-3141' w/~38 holes. Stimulate with ~1500 gal 15% HCL acid & frac w/~30,000# 100 mesh & ~322,140# 40/70 Ottawa sand in slick water. |             |                                                   |                   |                                                   |                                       |                     |                 |  |  |
| 0 / 5 / 10 / 000 0 000                                                                                                                                                                                                                                              |             |                                                   |                   |                                                   |                                       |                     |                 |  |  |
| Set a 5-1/2" CBP @ ~2704' & PT to ~3500 psi. Perf San Andres @ ~2365'-2665' w/~31 holes. Stimulate with ~1500 gal 15% HCL acid & frac w/~30,000# 100 mesh & ~257,040# 40/70 Ottawa sand in slick water.                                                             |             |                                                   |                   |                                                   |                                       |                     |                 |  |  |
| Set a 5-1/2" CBP @ ~231                                                                                                                                                                                                                                             | በ' & PT ·   | to ~3500 nsi. F                                   | Perfunner San     | Andres @ ~1762'-                                  | .2257' w/~3N                          | holes Stimulate     | with ~1500      |  |  |
| gal 15% HCL acid & frac                                                                                                                                                                                                                                             | w/~30,00    | 00# 100 mesh 8                                    | & ~158,340# 40    | /70 Ottawa sand i                                 | n slick water.                        |                     | Will 1000       |  |  |
| CO after frac & drill out C                                                                                                                                                                                                                                         |             |                                                   |                   |                                                   |                                       |                     |                 |  |  |
| @ ~1690'. Release work Following a test of the Sa                                                                                                                                                                                                                   |             |                                                   |                   |                                                   |                                       |                     |                 |  |  |
| removed & the well DHC.                                                                                                                                                                                                                                             | ii Aliules  | alone & the a                                     | pprovar or our D  | TIC application in                                | Santa FE, th                          | e CBF (@ 3190 V     | AIII DE         |  |  |
| Spud Date: 10/2                                                                                                                                                                                                                                                     | 7/09        |                                                   | Drilling Ri       | g Release Date:                                   | 11/9/09                               |                     |                 |  |  |
| I hereby certify that the info                                                                                                                                                                                                                                      |             | bove is true and                                  |                   |                                                   |                                       |                     |                 |  |  |
|                                                                                                                                                                                                                                                                     | -11 .1      | $\mathcal{N}$                                     | -                 |                                                   |                                       |                     |                 |  |  |
| SIGNATURE                                                                                                                                                                                                                                                           | M ko        | Vippion                                           | TITLE Petr        | oleum Engineer - A                                | gent I                                | DATE <u>1/22/15</u> |                 |  |  |
|                                                                                                                                                                                                                                                                     | ike Pippi   | <u>n</u>                                          | E-mail addres     | s: <u>mike@pipp</u>                               | inllc.com                             | PHONE: <u>50</u>    | 5-327-4573      |  |  |
| For State Use Only                                                                                                                                                                                                                                                  | 2/          | $\mathcal{A}_{\mathcal{A}}$                       | $\hat{\gamma}$    | IR.M.                                             | 1011                                  | 2/2                 | /20             |  |  |
| APPROVED BY: 10 Conditions of Approval (if a                                                                                                                                                                                                                        | L K         | SU                                                | TITLE             | 1/SHU                                             | 13/1                                  | DATE                | 105             |  |  |