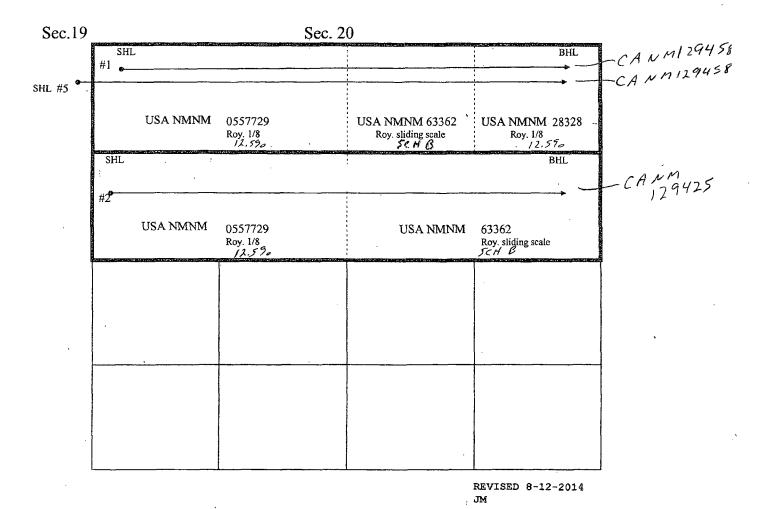

#### Wells/Facilities, continued

Agreement NMNM129458 NMNM129458 Lease NMNM28328 NMNM28328 Well/Fac Name, Number RIGEL 20 FEDERAL COM 1H RIGEL 20 FED COM 5H

API Number 30-015-39393-00-S1 30-015-41514-00-S1 **Location**Sec 20 T19S R31E NWNW 425FNL 330FWL
Sec 19 T19S R31E NENE 480FNL 190FEL
32.651825 N Lat, 103.900633 W Lon

Attached is a map displays the federal leases and well locations in Section 19, T19S, R31E, & Sec. 20, T19S, R31E.

Communization Agreement has been approved for the Rigel 20 Fed Com 1H & 5H (NMNM 129458)