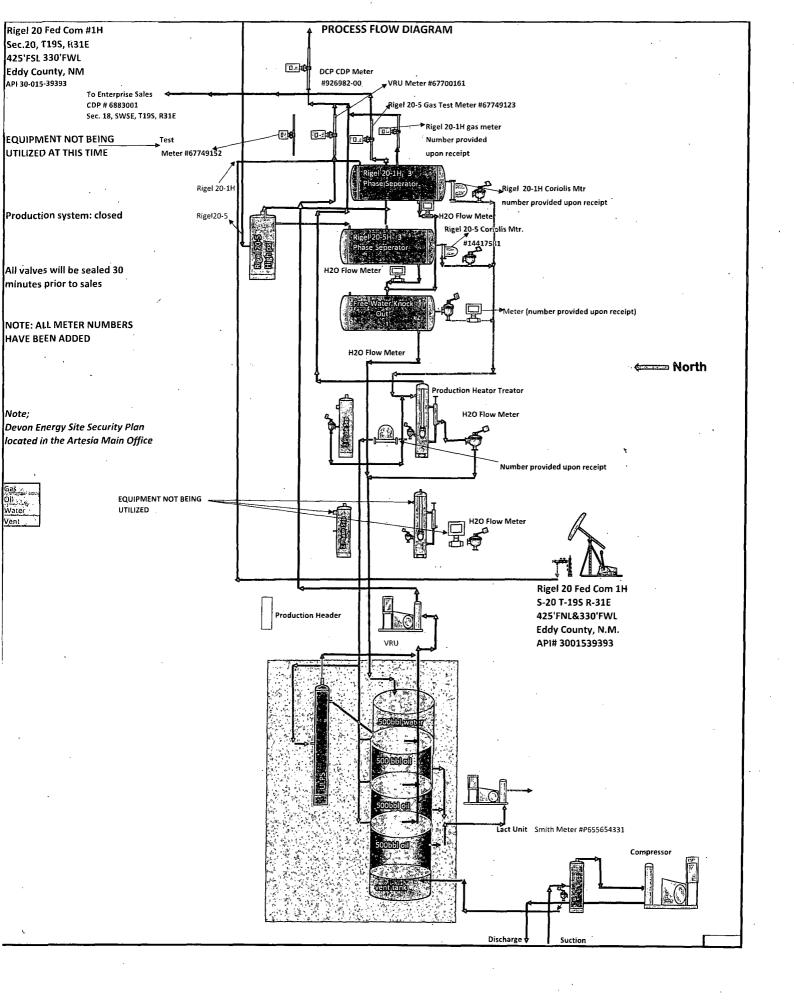

#### 32. Additional remarks, continued

Hackberry, BS 30-015-41514 NMNM0557729, NMNM63362, NMNM28328, NMNM129458

The central tank battery is located at the Rigel 20 Fed Com 1H battery in Sec. 20, T19S, R31E, in Eddy County, New Mexico. The Rigel 20 Fed Com 1H production will flow through their own three phase separator with a micro motion coriolis meter to meter the oil, flow meter to meter the water, and gas allocation meter to meter the gas. The Rigel 20 Fed Com 5H will flow through a two phase separator, then through a three phase separator, and to the heater\treatret with a micro motion coriolis meter to meter the oil, flow meter to meter the water, and gas allocation meter to meter the gas. VRU will be allocated back to each well utilizing a percentage of each wells monthly oil production.

The Rigel 20 Fed Com 1H battery will have 3 oil tanks that both wells will utilize. The Rigel 20 Fed 1H gas production will flow to the DCP CDP #926982-00 which is on location at the Rigel 20 Fed Com 1H battery in Sec. 20, T19S, R31E, on the east side of the facility. The Rigel 20 Fed 5H gas production will flow to Enterprise CDP #6883001 in Sec. 18, SWSE, T19S, R31E. Oil, gas, and water volumes from all three wells producing to this battery will be determined by using a test separator/heater treater at the proposed facility. Oil sold through a common LACT meter using meter #P655654331.

#### Oil & Gas metering:

The central tank battery is located at the Rigel 20 Fed Com 1H battery in Sec. 20, T19S, R31E, in Eddy County, New Mexico. The Rigel 20 Fed Com 1H production will flow through their own three phase separator with a micro motion coriolis meter to meter the oil, flow meter to meter the water, and gas allocation meter to meter the gas. The Rigel 20 Fed Com 5H will flow through a two phase separator, then through a three phase separator with a micro motion corilis meter to meter the oil and then to the heater\treater with another micro motion coriolis meter to meter the oil, flow meter to meter the water, and gas allocation meter to meter the gas. VRU will be allocated back to each well utilizing a percentage of each wells monthly oil production.

The Rigel 20 Fed Com 1H battery will have 3 oil tanks that both wells will utilize. The Rigel 20 Fed 1H gas production will flow to the DCP CDP #926982-00 which is on location at the Rigel 20 Fed Com 1H battery in Sec. 20, T19S, R31E, on the east side of the facility. The Rigel 20 Fed 5H gas production will flow to Enterprise CDP # 6883001 in Sec. 18, SWSE, T19S, R31E. Oil, gas, and water volumes from both wells producing to this battery will be determined by using a test separator/heater treater at the proposed facility. Oil sold through a common LACT meter using meter #P655654331.

The Rigel 20 Fed Com 1H flows into a three phase separator, after separation, the gas flows to the gas allocation meter (number provided upon receipt) then to the DCP CDP #926982-00. The produced oil is metered with a Micro Motion Coriolis Meter (will provide number upon receipt), combines with the oil from the 5H, flows into the heater/treater, is measured with the Micro Motion Coriolis Meter (number provided upon receipt), and then flows to one of the 500 bbl. oil tanks. The produced water is metered utilizing a mag meter, it then flows into the FWKO, and into the 500 bbl. produced water tank.

The Rigel 20 Fed Com 5H flows into a two phase separator, where after separation gas combines with the gas from the 3 phase separator and is routed to the gas allocation meter #67749123, then to the Enterprise CDP # 6883001 in Sec. 18, SWSE, T19S, R31E. The produced water and oil then flows into a three phase separator and after separation, the produced oil is metered with a Micro Motion Coriolis Meter #14417581 combines with the oil from the 1H, flows into the heater/treater, is measured with the Micro Motion Coriolis Meter (number provided upon receipt), and then flows to one of the 500 bbl. oil tanks. The water is metered utilizing a mag meter, then flows into the FWKO, and into the 500 bbl. produced water tank.

Oil production will be allocated on a daily basis based on the Micro Motion Coriolis allocation meters for each well. This meter will be proven, as per API, NMOCD, and BLM specifications, when installed, once per month for the first 3 months (to establish a consistent repeatability factor), and then quarterly thereafter, the factor obtained will be used to allocate the production volumes. Gas production for these wells will be allocated on a daily basis using the gas allocation meters for each well. The gas production from the Rigel 20 Fed 1H and VRU gas allocation meters will flow to the Duke Energy CDP #926982-00. The Rigel 20 Fed 5H gas allocation meter will flow to the Enterprise CDP # 6883001 in Sec. 18, SWSE, T19S, R31E. These meters will be calibrated on a regular basis per API, NMOCD and BLM specifications. The BLM and OCD will be notified of any future changes in the facilities.

### **Process and Flow Descriptions:**

The flow of produced fluids is shown in detail on the enclosed facility diagram, along with a description of each vessel and map which shows the lease boundaries, communization agreement boundaries, and location of wells, facility, and gas sales meter. The proposed commingling is appropriate based on the BLM's guidance in IM 2013-152. The proposed

commingling will maximize the ultimate recovery of oil and/or gas from the federal leases and will reduce environmental impacts by minimizing surface disturbance and emissions. The proposed commingling will not adversely affect federal royalty income, production accountability, or the distribution of royalty.