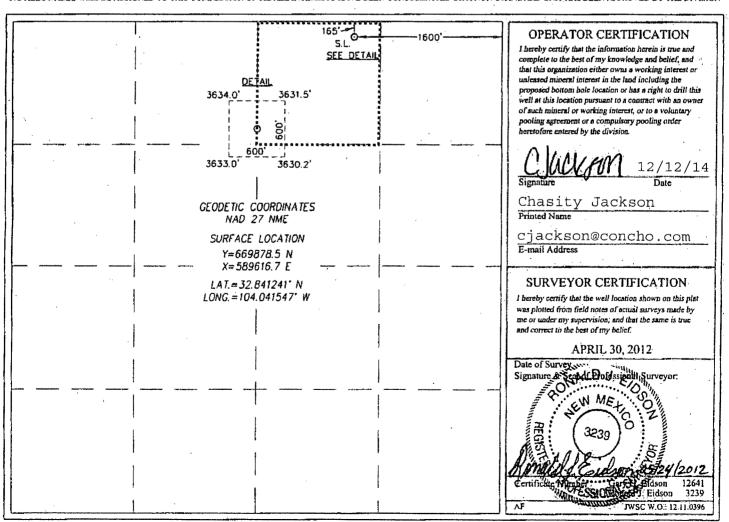

☐ AMENDED REPORT

## WELL LOCATION AND ACREAGE DEDICATION PLAT

| A                                                                  | PI Number |                    |                   | Pool Code   |                   | Pool Name                |               |                |             |  |
|--------------------------------------------------------------------|-----------|--------------------|-------------------|-------------|-------------------|--------------------------|---------------|----------------|-------------|--|
| 30-015                                                             | -40599    | ∍ .                | 97917             |             |                   | Dodd;Glorieta-Upper Yeso |               |                |             |  |
| Property Code                                                      |           |                    | Property Name     |             |                   |                          |               |                | Well Number |  |
| 308195                                                             |           | ,                  | DODD FEDERAL UNIT |             |                   |                          |               |                | 587         |  |
| OGRID No.                                                          |           |                    | Operator Name     |             |                   |                          |               |                | Elevation   |  |
| 229137                                                             |           | COG OPERATING, LLC |                   |             |                   |                          |               |                | 3632'       |  |
| Surface Location                                                   |           |                    |                   |             |                   |                          |               |                |             |  |
| UL or lot No.                                                      | Section   | Township           | Range             | Lot Idn     | Feet from the     | North/South line         | Feet from the | East/West line | County      |  |
| В                                                                  | . 14      | 17-S               | 29-E              | }           | 165               | NORTH                    | 1600          | EAST           | EDDY        |  |
|                                                                    |           |                    |                   | Bottom Hole | Location If Diffe | erent From Surface       |               |                |             |  |
| UL or lot No.                                                      | Section   | Township           | Range             | Lot Idn     | Feet from the     | North/South line         | Feet from the | East/West line | County      |  |
|                                                                    | ,         | · ·                |                   |             |                   |                          | •             |                |             |  |
| Dedicated Acres   Joint or Infill   Consolidation Code   Order No. |           |                    |                   |             |                   |                          |               |                |             |  |
| 4.0                                                                | 1         | ĺ                  |                   |             | •                 |                          |               | `              |             |  |