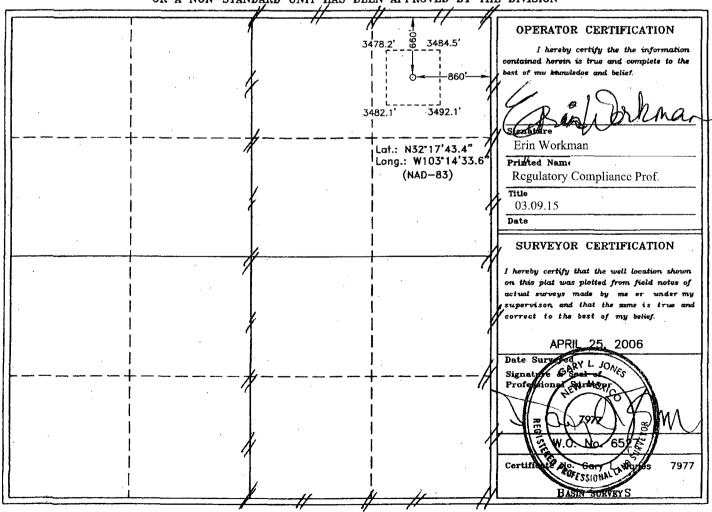

## WELL LOCATION AND ACREAGE DEDICATION PLAT

| API Number    | Pool Code        | Pool Name               |  |  |
|---------------|------------------|-------------------------|--|--|
| 30-015-35076  | 84600            | Sand Dunes; Atoka (Gas) |  |  |
| Property Code | · Рторе          | Well Number             |  |  |
| 28496         | TODD "23         | 38                      |  |  |
| OGRID No.     | Opera            | Elevation               |  |  |
| 6137          | DEVON ENERGY PRO | 3486'                   |  |  |

### Surface Location

| UL or lot No. | Section | Township | Range | Lot Idn | Feet from the | North/South line | Feet from the | East/West line | County |
|---------------|---------|----------|-------|---------|---------------|------------------|---------------|----------------|--------|
| A             | 23      | 23 S     | 31 E  |         | 660           | NORTH            | 860           | EAST           | EDDY   |

### Bottom Hole Location If Different From Surface

| UL or lot No.                                          | Section | Township | Range | Lot' Idn | Feet from the | North/South line | Feet from the | Bast/West line | County |
|--------------------------------------------------------|---------|----------|-------|----------|---------------|------------------|---------------|----------------|--------|
| Dedicated Acres   Joint or Infill   Consolidation Code |         |          |       |          | ier No.       |                  |               |                |        |
| 320                                                    |         |          |       |          |               |                  |               |                |        |

NO ALLOWABLE WILL BE ASSIGNED TO THIS COMPLETION UNTIL ALL INTERESTS HAVE BEEN CONSOLIDATED OR A NON-STANDARD UNIT HAS BEEN APPROVED BY THE DIVISION