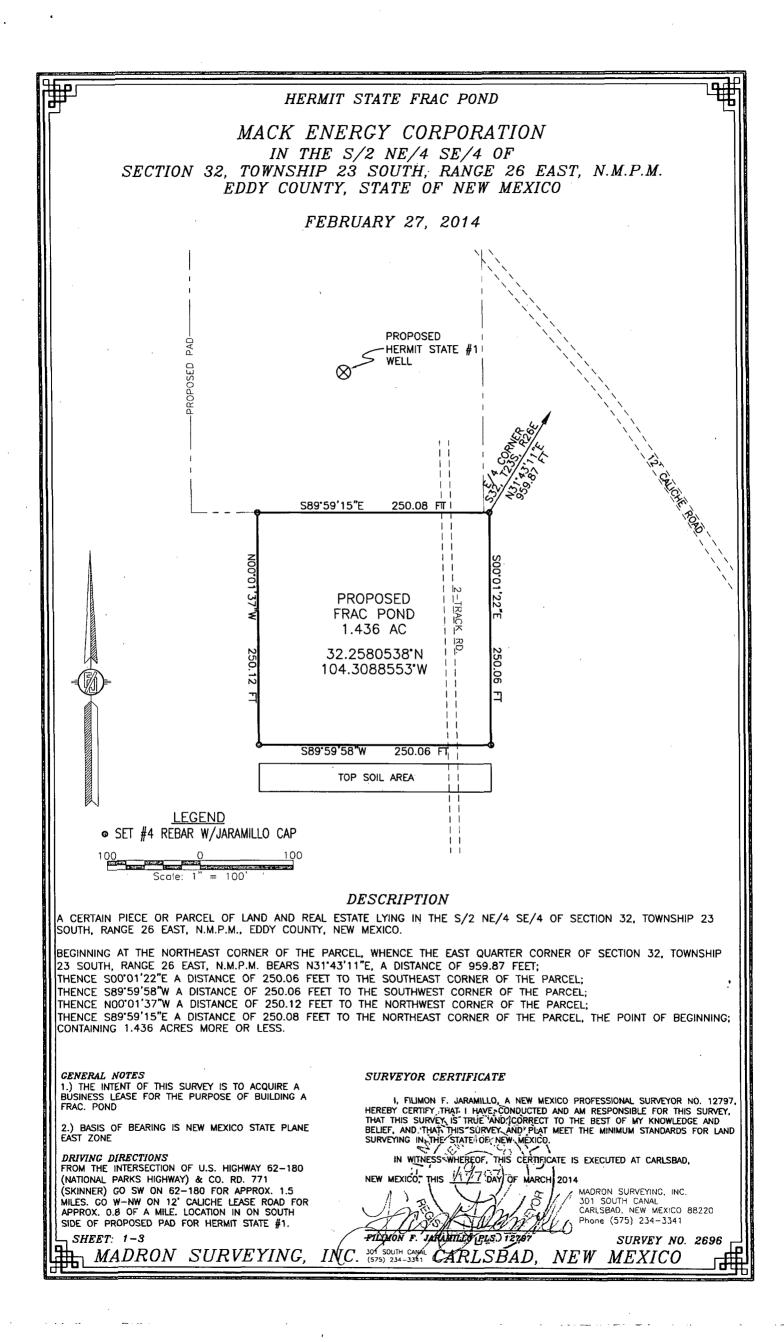

| Submit 1 Copy To Appropriate District Sta                                                                                                                                                                                                                                  | te of New Mexico                          | Form C-103                                                    |
|----------------------------------------------------------------------------------------------------------------------------------------------------------------------------------------------------------------------------------------------------------------------------|-------------------------------------------|---------------------------------------------------------------|
| Office                                                                                                                                                                                                                                                                     | erals and Natural Resources               | Revised July 18, 2013                                         |
| 1625 N. French Dr., Hobbs, NM 88240                                                                                                                                                                                                                                        |                                           | WELL API NO.<br>30-015- <del>30296</del> <b>30-295</b>        |
| 1301 W. Grand Ave., Artesia, NM 8821 0 OIL CON                                                                                                                                                                                                                             | SERVATION DIVISION                        | 5. Indicate Type of Lease                                     |
| 1 000 Rio Brazos Rd., Aztec, NM 8741 0                                                                                                                                                                                                                                     | South St. Francis Dr.<br>nta Fe, NM 87505 | STATE     FEE       6. State Oil & Gas Lease No.              |
| 1220 S. St. Francis Dr., Santa Fe, NM                                                                                                                                                                                                                                      | nu i 0, i 1111 07000                      | VB-2342                                                       |
| 87505 VB-2342<br>SUNDRY NOTICES AND REPORTS ON WELLS 7. Lease Name or Unit Agreement Name                                                                                                                                                                                  |                                           |                                                               |
| (DO NOT USE THIS FORM FOR PROPOSALS TO DRILL OR TO DEEPEN OR PLUG BACK TO A<br>DIFFERENT RESERVOIR, USE "APPLICATION FOR PERMIT" (FORM C-101) FOR SUCH                                                                                                                     |                                           |                                                               |
| PROPOSALS.)                                                                                                                                                                                                                                                                |                                           | Hermit State                                                  |
| 1. Type of Well: Oil Well 🛛 Gas Well 🗌 Oth<br>2. Name of Operator                                                                                                                                                                                                          |                                           | 9. OGRID Number                                               |
| Mack Energy Corporation                                                                                                                                                                                                                                                    |                                           | 013837                                                        |
| 3. Address of Operator<br>P.O. Box 960 Artesia, NM 88                                                                                                                                                                                                                      | 210                                       | 10. Pool Name or Wildcat<br>WC-025 G-06 S183518A; Bone Spring |
| 4. Well Location                                                                                                                                                                                                                                                           |                                           | WC-025 G-00 ST855T8A, Done Spring                             |
| Unit Letter I 1980 feet fro                                                                                                                                                                                                                                                |                                           | 660 feet from the East line                                   |
| Section 32 Towns                                                                                                                                                                                                                                                           |                                           | NMPM County Eddy                                              |
| 11. Elevation (Show <i>whether DR, RKB, RT, GR etc.</i> )<br>3438' GR                                                                                                                                                                                                      |                                           |                                                               |
| 12 Chask Appropriate Day                                                                                                                                                                                                                                                   | to Indianto Noturo of Notico              | Panart ar Other Data                                          |
| 12. Check Appropriate Box to Indicate Nature of Notice, Report or Other Data                                                                                                                                                                                               |                                           |                                                               |
|                                                                                                                                                                                                                                                                            |                                           |                                                               |
| PERFORM REMEDIAL WORK       PLUG AND ABANDON       REMEDIAL WORK       ALTERING CASING         TEMPORARILY ABANDON       CHANGE PLANS       COMMENCE DRILLING OPNS.       P AND A                                                                                          |                                           |                                                               |
| PULL OR ALTER CASING 🔲 MULTIPLE COM                                                                                                                                                                                                                                        |                                           |                                                               |
|                                                                                                                                                                                                                                                                            |                                           |                                                               |
| OTHER: Build Fresh Water                                                                                                                                                                                                                                                   |                                           |                                                               |
| 13. Describe proposed or completed operations. (Clearly state all pertinent details, and give pertinent dates, including estimated date of starting any proposed work). SEE RULE 19.15.7.14 NMAC. For Multiple Completions: Attach wellbore diagram of proposed completion |                                           |                                                               |
| or recompletion.                                                                                                                                                                                                                                                           |                                           |                                                               |
| Mack Energy Corporation proposes to Build and Maintain a Fresh Water Frac Pit at this location. Pit will be lined with a 20mil liner. Fresh water pit used for completion of Hermit State #1 & #2. See attached Plat.                                                      |                                           |                                                               |
|                                                                                                                                                                                                                                                                            |                                           |                                                               |
|                                                                                                                                                                                                                                                                            |                                           | DECENTED                                                      |
|                                                                                                                                                                                                                                                                            |                                           | RECEIVED                                                      |
|                                                                                                                                                                                                                                                                            |                                           | MAY <b>07</b> 2014                                            |
|                                                                                                                                                                                                                                                                            |                                           |                                                               |
|                                                                                                                                                                                                                                                                            |                                           | NMOCD ARTESIA                                                 |
| :                                                                                                                                                                                                                                                                          |                                           |                                                               |
|                                                                                                                                                                                                                                                                            |                                           | ·····                                                         |
| Spud Date:                                                                                                                                                                                                                                                                 | Rig Release Date:                         | . 54                                                          |
|                                                                                                                                                                                                                                                                            | · · · · · · · · · · · · · · · · · · ·     | r<br>P                                                        |
| I hereby certify that the information above is true slid complete to the best of my knowledge and belief.                                                                                                                                                                  |                                           |                                                               |
|                                                                                                                                                                                                                                                                            | ·                                         | 1                                                             |
| SIGNATURE Juny W. Shenall                                                                                                                                                                                                                                                  | TITLE Production Clerk                    | DATE 5-6-2014                                                 |
| Type or print name Jerry W. Sherrell                                                                                                                                                                                                                                       | E-mail address: jerrys@mec.co             | m PHONE: (575)748-1288                                        |
| For State Use Only Accepted for record                                                                                                                                                                                                                                     |                                           |                                                               |
| APPROVED BY: NHOCD                                                                                                                                                                                                                                                         | TITLE                                     | DATE                                                          |
| Conditions of Approval (if any):                                                                                                                                                                                                                                           |                                           |                                                               |