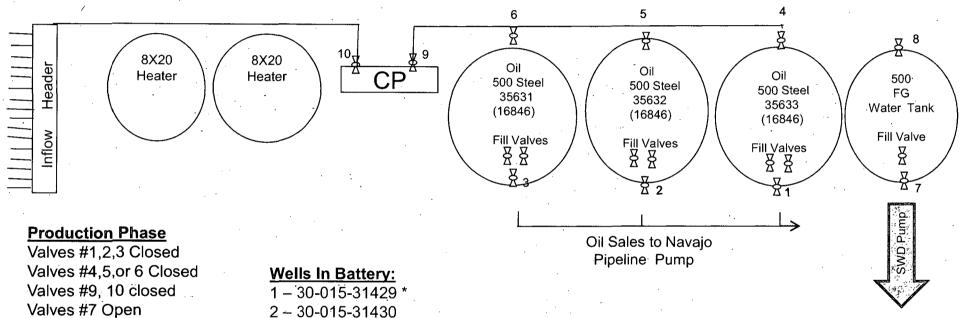

# **Electra Sour Battery**

SE/NW, Sec. 15, T17S, R30E, Unit F NMNM074935 Eddy County, NM

To 8"

SWD Trunk Line

### Sales Phase

Valves #1,2 or 3 Open Valves #4,5,6 Closed Valves #9, 10 Closed Valves #7 Open

3 - 30 - 015 - 31705

4 - 30-015-31776

6 - 30 - 015 - 34708

7 - 30 - 015 - 34720

8 - 30 - 015 - 34719

18-30-015-35783

19 - 30-015-35781

\*indicates battery location