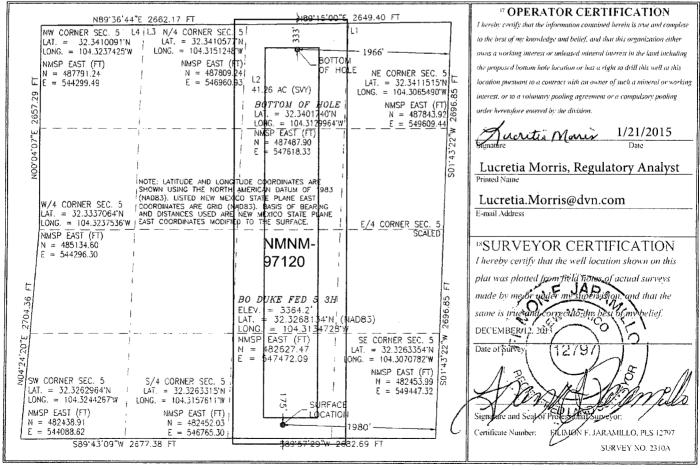

## WELL LOCATION AND ACREAGE DEDICATION PLAT

| <sup>1</sup> API Number<br><b>30-015-42693</b> | <sup>2</sup> Pool Code<br><b>98056</b> | <sup>3</sup> Pool Name<br>WC-015 G-04 S232628M; Bone Spring |  |  |  |
|------------------------------------------------|----------------------------------------|-------------------------------------------------------------|--|--|--|
| Property Code 313742                           | S Proj<br>BO DU                        | <sup>6</sup> Well Number 3H                                 |  |  |  |
| OGRID No.                                      | 3 Ope                                  | <sup>9</sup> Elevation                                      |  |  |  |
| 6137                                           | DEVON ENERGY PRO                       | 3364.2                                                      |  |  |  |

10 Surface Location

| UL or lot no.                                                                  | Section | Township | Range | Lot Idn | Feet from the | North/South line | Feet from the | East/West line | County |  |
|--------------------------------------------------------------------------------|---------|----------|-------|---------|---------------|------------------|---------------|----------------|--------|--|
| О                                                                              | 5       | 23 S     | 26 E  |         | 175           | SOUTH            | 1980          | EAST           | EDDY   |  |
| "Bottom Hole Location If Different From Surface                                |         |          |       |         |               |                  |               |                |        |  |
| UL or lot no.                                                                  | Section | Township | Range | Lot Idn | Feet from the | North/South line | Feet from the | East/West line | County |  |
| 2                                                                              | 5       | 23 S     | 26 E  |         | 333           | NORTH            | 1966          | EAST           | EDDY   |  |
| 12 Dedicated Acres   13 Joint or Infill   14 Consolidation Code   15 Order No. |         |          |       |         |               |                  |               |                |        |  |
| 160.69                                                                         | `       |          |       |         |               |                  |               |                |        |  |

No allowable will be assigned to this completion until all interests have been consolidated or a non-standard unit has been approved by the division.

PP: 101' FSL & 1919' FEL, Sec 5, T23S, R26E

Project Area: