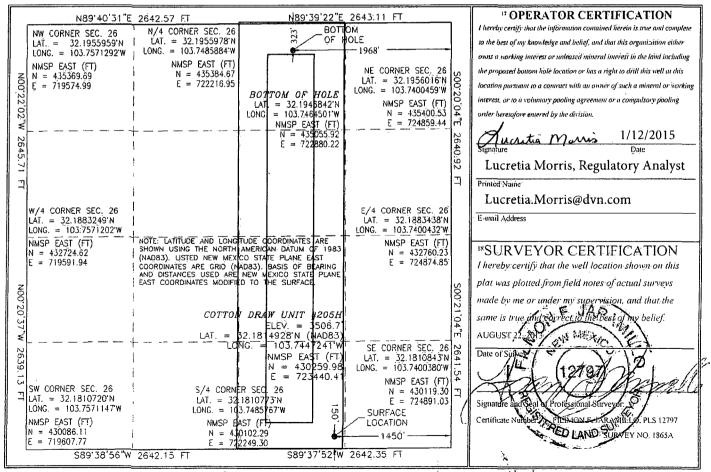

Form C-102 Revised August 1, 2011 Submit one copy to appropriate District Office

☐ AMENDED REPORT

WELL LOCATION AND ACREAGE DEDICATION PLAT

Santa Fe, NM 87505

| API Number 30-015-42071     | <sup>2</sup> Pool Code<br>96641 Paduca; Bone Spring              |                                  | g (O)                         |
|-----------------------------|------------------------------------------------------------------|----------------------------------|-------------------------------|
| Property Code 300635        |                                                                  | ' Property Name COTTON DRAW UNIT |                               |
| <sup>7</sup> OGRID No. 6137 | <sup>3</sup> Operator Name DEVON ENERGY PRODUCTION COMPANY, L.P. |                                  | <sup>9</sup> Elevation 3506.7 |

<sup>10</sup> Surface Location UL or lot no. Section Township Range Feet from the North/South line Feet from the East/West line County O 150 SOUTH 1450 **EAST EDDY** 26 24 S 31 E Bottom Hole Location If Different From Surface UL or lot no. Lot Idn Feet from the East/West line Section Township Range Feet from the North/South line County 1968 NORTH **EDDY** 24 S 31 E 323 EAST 2 Dedicated Acres Joint or Infill 14 Consolidation Code S Order No. 160

No allowable will be assigned to this completion until all interests have been consolidated or a non-standard unit has been approved by the division.

PP: 91' FSL & 1681' FEL, Sec 26, T24S, R31E

Project Area: Producing Area: