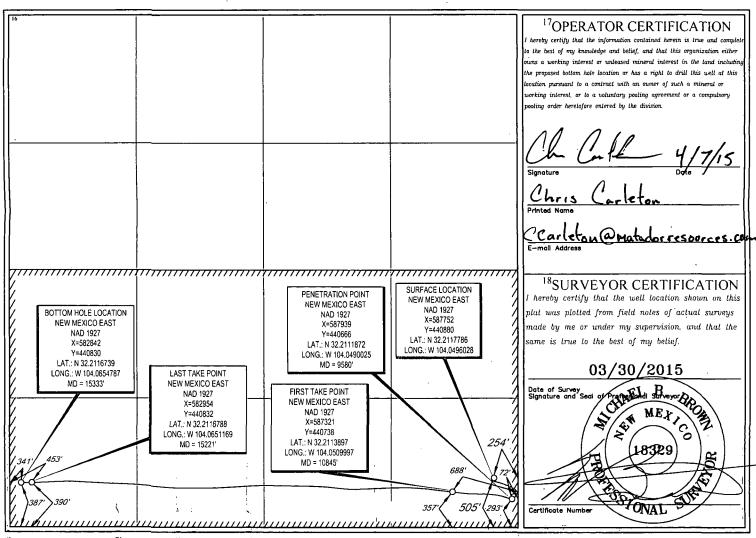

## WELL LOCATION AND ACREAGE DEDICATION PLAT

| <sup>1</sup> API Number |                     |          |       | Pool Code      |                          | <sup>3</sup> Pool Name |               |                |        |  |
|-------------------------|---------------------|----------|-------|----------------|--------------------------|------------------------|---------------|----------------|--------|--|
| 15                      | 4287                | 3        |       |                |                          |                        |               |                |        |  |
| Property Code           |                     | •        |       | ε <sub>ν</sub> | <sup>6</sup> Well Number |                        |               |                |        |  |
| 1                       | TIGER 14-24S-28E RB |          |       |                |                          |                        |               | #224H          |        |  |
| <sup>7</sup> OGRID №.   |                     |          |       |                | <sup>9</sup> Elevation   |                        |               |                |        |  |
| ļ                       |                     |          | M     |                | 2977'                    |                        |               |                |        |  |
|                         |                     |          |       |                | 10 Surface Loc           | cation                 |               |                |        |  |
| UL or lot no.           | Section             | Township | Range | Lot Idn        | Feet from the            | North/South line       | Feet from the | East/West line | County |  |
| P                       | 14                  | 24-S     | 28-E  | -              | 505'                     | SOUTH                  | 254'          | EAST           | EDDY   |  |

| UL or fot no.  M          | Section 14               | Township 24-S | Range<br>28-E    | Lot Idn             | Feet from the 387' | North/South line SOUTH | Feet from the 341' | East/West line WEST | EDDY |
|---------------------------|--------------------------|---------------|------------------|---------------------|--------------------|------------------------|--------------------|---------------------|------|
| 12 Dedicated Acres 320.00 | <sup>13</sup> Joint or I | nfill 14Co    | nsolidation Code | <sup>15</sup> Order | No.                |                        |                    | -                   |      |