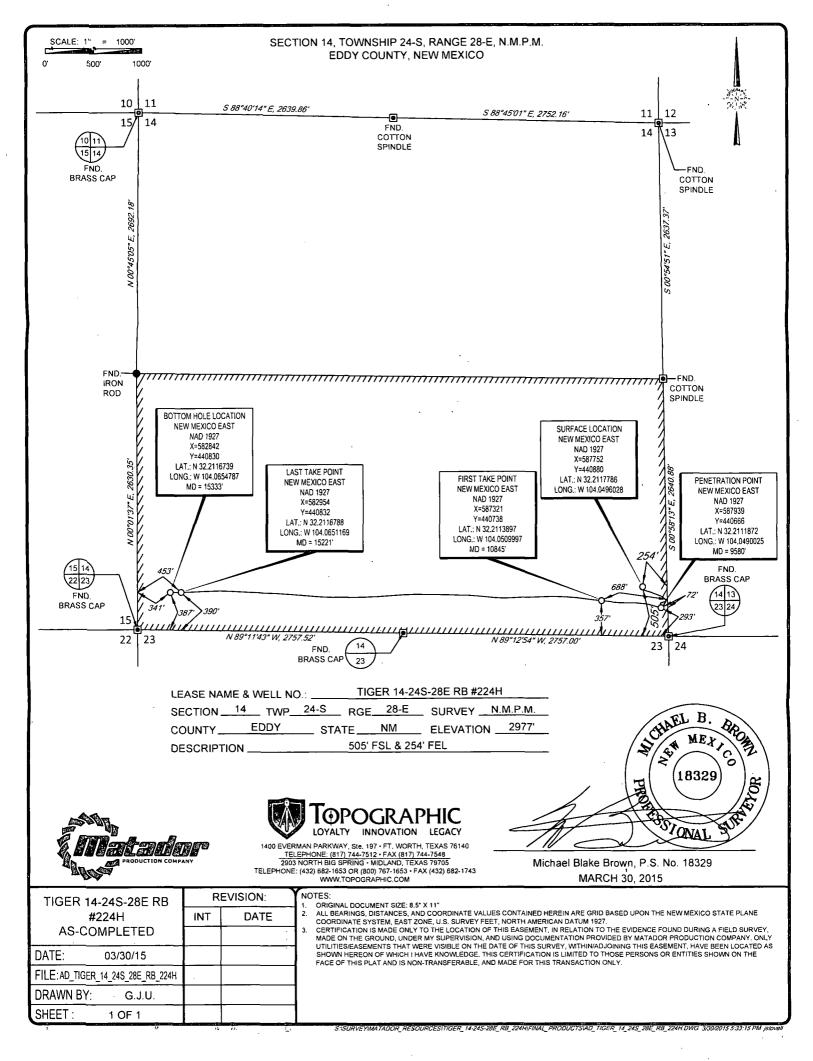

## WELL LOCATION AND ACREAGE DEDICATION PLAT

| <sup>1</sup> API Number |                     |          |       | Pool Code      |                          | <sup>3</sup> Pool Name |               |                |        |  |
|-------------------------|---------------------|----------|-------|----------------|--------------------------|------------------------|---------------|----------------|--------|--|
| 15                      | 4287                | 3        |       |                |                          |                        |               |                |        |  |
| Property Code           |                     | •        |       | ε <sub>ν</sub> | <sup>6</sup> Well Number |                        |               |                |        |  |
| 1                       | TIGER 14-24S-28E RB |          |       |                |                          |                        |               | #224H          |        |  |
| <sup>7</sup> OGRID №.   |                     |          |       |                | <sup>9</sup> Elevation   |                        |               |                |        |  |
| ļ                       |                     |          | M     |                | 2977'                    |                        |               |                |        |  |
|                         |                     |          |       |                | 10 Surface Loc           | cation                 |               |                |        |  |
| UL or lot no.           | Section             | Township | Range | Lot Idn        | Feet from the            | North/South line       | Feet from the | East/West line | County |  |
| P                       | 14                  | 24-S     | 28-E  | -              | 505'                     | SOUTH                  | 254'          | EAST           | EDDY   |  |

| UL or fot no.  M          | Section 14               | Township 24-S | Range<br>28-E    | Lot Idn             | Feet from the 387' | North/South line SOUTH | Feet from the 341' | East/West line WEST | EDDY |
|---------------------------|--------------------------|---------------|------------------|---------------------|--------------------|------------------------|--------------------|---------------------|------|
| 12 Dedicated Acres 320.00 | <sup>13</sup> Joint or I | nfill 14Co    | nsolidation Code | <sup>15</sup> Order | No.                |                        |                    | -                   |      |