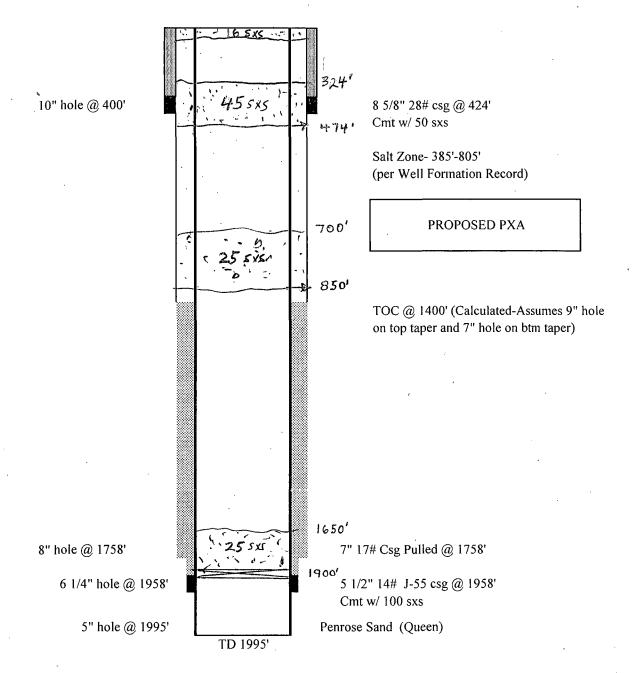

| Office                                                                                                                                                                                                                                                                                                                                                                                                                                                                                                                                                                                                                                                                                                                                                                                                                                                                                                                                                                                                                                                                                                                                                                                                                                                                                                                                                                                                                                                                                                                                                                                                                                                                                                                                                                                                                                                                                                                                                                                                                                                                                                                     | tate of New Mexico                                                                                                        | Form C-103                                                                                                                                    |  |  |
|----------------------------------------------------------------------------------------------------------------------------------------------------------------------------------------------------------------------------------------------------------------------------------------------------------------------------------------------------------------------------------------------------------------------------------------------------------------------------------------------------------------------------------------------------------------------------------------------------------------------------------------------------------------------------------------------------------------------------------------------------------------------------------------------------------------------------------------------------------------------------------------------------------------------------------------------------------------------------------------------------------------------------------------------------------------------------------------------------------------------------------------------------------------------------------------------------------------------------------------------------------------------------------------------------------------------------------------------------------------------------------------------------------------------------------------------------------------------------------------------------------------------------------------------------------------------------------------------------------------------------------------------------------------------------------------------------------------------------------------------------------------------------------------------------------------------------------------------------------------------------------------------------------------------------------------------------------------------------------------------------------------------------------------------------------------------------------------------------------------------------|---------------------------------------------------------------------------------------------------------------------------|-----------------------------------------------------------------------------------------------------------------------------------------------|--|--|
| <u>District I</u> – (575) 393-6161 Energy, M                                                                                                                                                                                                                                                                                                                                                                                                                                                                                                                                                                                                                                                                                                                                                                                                                                                                                                                                                                                                                                                                                                                                                                                                                                                                                                                                                                                                                                                                                                                                                                                                                                                                                                                                                                                                                                                                                                                                                                                                                                                                               | inerals and Natural Resources                                                                                             | Revised July 18, 2013                                                                                                                         |  |  |
| 1625 N. French Dr., Hobbs, NM 88240<br>District II – (575) 748-1283                                                                                                                                                                                                                                                                                                                                                                                                                                                                                                                                                                                                                                                                                                                                                                                                                                                                                                                                                                                                                                                                                                                                                                                                                                                                                                                                                                                                                                                                                                                                                                                                                                                                                                                                                                                                                                                                                                                                                                                                                                                        |                                                                                                                           | WELL API NO.<br>30-015-02722                                                                                                                  |  |  |
| 811 S. First St., Artesia, NM 88210 OIL COP                                                                                                                                                                                                                                                                                                                                                                                                                                                                                                                                                                                                                                                                                                                                                                                                                                                                                                                                                                                                                                                                                                                                                                                                                                                                                                                                                                                                                                                                                                                                                                                                                                                                                                                                                                                                                                                                                                                                                                                                                                                                                | NSERVATION DIVISION                                                                                                       | 5. Indicate Type of Lease                                                                                                                     |  |  |
| 1000 Rio Brazos Rd. Aztec NM 87410                                                                                                                                                                                                                                                                                                                                                                                                                                                                                                                                                                                                                                                                                                                                                                                                                                                                                                                                                                                                                                                                                                                                                                                                                                                                                                                                                                                                                                                                                                                                                                                                                                                                                                                                                                                                                                                                                                                                                                                                                                                                                         | South St. Francis Dr.                                                                                                     | STATE S FEE                                                                                                                                   |  |  |
| <u>District IV</u> – (505) 476-3460                                                                                                                                                                                                                                                                                                                                                                                                                                                                                                                                                                                                                                                                                                                                                                                                                                                                                                                                                                                                                                                                                                                                                                                                                                                                                                                                                                                                                                                                                                                                                                                                                                                                                                                                                                                                                                                                                                                                                                                                                                                                                        | anta Fe, NM 87505                                                                                                         | 6. State Oil & Gas Lease No.                                                                                                                  |  |  |
| 1220 S. St. Francis Dr., Santa Fe, NM<br>87505                                                                                                                                                                                                                                                                                                                                                                                                                                                                                                                                                                                                                                                                                                                                                                                                                                                                                                                                                                                                                                                                                                                                                                                                                                                                                                                                                                                                                                                                                                                                                                                                                                                                                                                                                                                                                                                                                                                                                                                                                                                                             |                                                                                                                           |                                                                                                                                               |  |  |
| SUNDRY NOTICES AND REPORTS ON WELLS                                                                                                                                                                                                                                                                                                                                                                                                                                                                                                                                                                                                                                                                                                                                                                                                                                                                                                                                                                                                                                                                                                                                                                                                                                                                                                                                                                                                                                                                                                                                                                                                                                                                                                                                                                                                                                                                                                                                                                                                                                                                                        |                                                                                                                           | 7. Lease Name or Unit Agreement Name                                                                                                          |  |  |
| (DO NOT USE THIS FORM FOR PROPOSALS TO DRILL OR TO DEEPEN OR PLUG BACK TO A                                                                                                                                                                                                                                                                                                                                                                                                                                                                                                                                                                                                                                                                                                                                                                                                                                                                                                                                                                                                                                                                                                                                                                                                                                                                                                                                                                                                                                                                                                                                                                                                                                                                                                                                                                                                                                                                                                                                                                                                                                                |                                                                                                                           |                                                                                                                                               |  |  |
| DIFFERENT RESERVOIR. USE "APPLICATION FOR PERMIT" (FORM C-101) FOR SUCH PROPOSALS.)                                                                                                                                                                                                                                                                                                                                                                                                                                                                                                                                                                                                                                                                                                                                                                                                                                                                                                                                                                                                                                                                                                                                                                                                                                                                                                                                                                                                                                                                                                                                                                                                                                                                                                                                                                                                                                                                                                                                                                                                                                        |                                                                                                                           | HIGH LONESOME PENROSE UNIT                                                                                                                    |  |  |
| 1. Type of Well: Oil Well 🔯 Gas Well 🔲 Other                                                                                                                                                                                                                                                                                                                                                                                                                                                                                                                                                                                                                                                                                                                                                                                                                                                                                                                                                                                                                                                                                                                                                                                                                                                                                                                                                                                                                                                                                                                                                                                                                                                                                                                                                                                                                                                                                                                                                                                                                                                                               |                                                                                                                           | 8. Well Number 8                                                                                                                              |  |  |
| 2. Name of Operator                                                                                                                                                                                                                                                                                                                                                                                                                                                                                                                                                                                                                                                                                                                                                                                                                                                                                                                                                                                                                                                                                                                                                                                                                                                                                                                                                                                                                                                                                                                                                                                                                                                                                                                                                                                                                                                                                                                                                                                                                                                                                                        | 9. OGRID Number                                                                                                           |                                                                                                                                               |  |  |
| LEGACY RESERVES OPERA                                                                                                                                                                                                                                                                                                                                                                                                                                                                                                                                                                                                                                                                                                                                                                                                                                                                                                                                                                                                                                                                                                                                                                                                                                                                                                                                                                                                                                                                                                                                                                                                                                                                                                                                                                                                                                                                                                                                                                                                                                                                                                      | ATING LP                                                                                                                  | 240974                                                                                                                                        |  |  |
| 3. Address of Operator                                                                                                                                                                                                                                                                                                                                                                                                                                                                                                                                                                                                                                                                                                                                                                                                                                                                                                                                                                                                                                                                                                                                                                                                                                                                                                                                                                                                                                                                                                                                                                                                                                                                                                                                                                                                                                                                                                                                                                                                                                                                                                     | SV 70702                                                                                                                  | 10. Pool name or Wildcat                                                                                                                      |  |  |
| PO BOX 10848, MIDLAND, T                                                                                                                                                                                                                                                                                                                                                                                                                                                                                                                                                                                                                                                                                                                                                                                                                                                                                                                                                                                                                                                                                                                                                                                                                                                                                                                                                                                                                                                                                                                                                                                                                                                                                                                                                                                                                                                                                                                                                                                                                                                                                                   | 1 X 79702                                                                                                                 | HIGH LONESOME; QUEEN                                                                                                                          |  |  |
| 4. Well Location                                                                                                                                                                                                                                                                                                                                                                                                                                                                                                                                                                                                                                                                                                                                                                                                                                                                                                                                                                                                                                                                                                                                                                                                                                                                                                                                                                                                                                                                                                                                                                                                                                                                                                                                                                                                                                                                                                                                                                                                                                                                                                           |                                                                                                                           |                                                                                                                                               |  |  |
|                                                                                                                                                                                                                                                                                                                                                                                                                                                                                                                                                                                                                                                                                                                                                                                                                                                                                                                                                                                                                                                                                                                                                                                                                                                                                                                                                                                                                                                                                                                                                                                                                                                                                                                                                                                                                                                                                                                                                                                                                                                                                                                            | from the <u>NORTH</u> line and                                                                                            |                                                                                                                                               |  |  |
|                                                                                                                                                                                                                                                                                                                                                                                                                                                                                                                                                                                                                                                                                                                                                                                                                                                                                                                                                                                                                                                                                                                                                                                                                                                                                                                                                                                                                                                                                                                                                                                                                                                                                                                                                                                                                                                                                                                                                                                                                                                                                                                            | wnship 16S Range 29E                                                                                                      | NMPM County EDDY                                                                                                                              |  |  |
|                                                                                                                                                                                                                                                                                                                                                                                                                                                                                                                                                                                                                                                                                                                                                                                                                                                                                                                                                                                                                                                                                                                                                                                                                                                                                                                                                                                                                                                                                                                                                                                                                                                                                                                                                                                                                                                                                                                                                                                                                                                                                                                            | Show whether DR, RKB, RT, GR, et                                                                                          |                                                                                                                                               |  |  |
| 3                                                                                                                                                                                                                                                                                                                                                                                                                                                                                                                                                                                                                                                                                                                                                                                                                                                                                                                                                                                                                                                                                                                                                                                                                                                                                                                                                                                                                                                                                                                                                                                                                                                                                                                                                                                                                                                                                                                                                                                                                                                                                                                          | 704' GL                                                                                                                   |                                                                                                                                               |  |  |
| 12 Chaol: Appropriate Do                                                                                                                                                                                                                                                                                                                                                                                                                                                                                                                                                                                                                                                                                                                                                                                                                                                                                                                                                                                                                                                                                                                                                                                                                                                                                                                                                                                                                                                                                                                                                                                                                                                                                                                                                                                                                                                                                                                                                                                                                                                                                                   | y to Indicate Nature of Nation                                                                                            | Donart or Other Date                                                                                                                          |  |  |
| 12. Check Appropriate Bo                                                                                                                                                                                                                                                                                                                                                                                                                                                                                                                                                                                                                                                                                                                                                                                                                                                                                                                                                                                                                                                                                                                                                                                                                                                                                                                                                                                                                                                                                                                                                                                                                                                                                                                                                                                                                                                                                                                                                                                                                                                                                                   | ox to Indicate Nature of Notice                                                                                           | e, Report or Other Data                                                                                                                       |  |  |
| NOTICE OF INTENTION TO                                                                                                                                                                                                                                                                                                                                                                                                                                                                                                                                                                                                                                                                                                                                                                                                                                                                                                                                                                                                                                                                                                                                                                                                                                                                                                                                                                                                                                                                                                                                                                                                                                                                                                                                                                                                                                                                                                                                                                                                                                                                                                     | ): SU                                                                                                                     | BSEQUENT REPORT OF:                                                                                                                           |  |  |
| PERFORM REMEDIAL WORK ☐ PLUG AND AB                                                                                                                                                                                                                                                                                                                                                                                                                                                                                                                                                                                                                                                                                                                                                                                                                                                                                                                                                                                                                                                                                                                                                                                                                                                                                                                                                                                                                                                                                                                                                                                                                                                                                                                                                                                                                                                                                                                                                                                                                                                                                        | I                                                                                                                         | RK ☐ ALTERING CASING ☐                                                                                                                        |  |  |
| TEMPORARILY ABANDON   CHANGE PLAN                                                                                                                                                                                                                                                                                                                                                                                                                                                                                                                                                                                                                                                                                                                                                                                                                                                                                                                                                                                                                                                                                                                                                                                                                                                                                                                                                                                                                                                                                                                                                                                                                                                                                                                                                                                                                                                                                                                                                                                                                                                                                          | NS 🔲 COMMENCE DI                                                                                                          | RILLING OPNS. P AND A                                                                                                                         |  |  |
| PULL OR ALTER CASING                                                                                                                                                                                                                                                                                                                                                                                                                                                                                                                                                                                                                                                                                                                                                                                                                                                                                                                                                                                                                                                                                                                                                                                                                                                                                                                                                                                                                                                                                                                                                                                                                                                                                                                                                                                                                                                                                                                                                                                                                                                                                                       | MPL ☐ CASING/CEME                                                                                                         | NT JOB 🔲                                                                                                                                      |  |  |
| DOWNHOLE COMMINGLE                                                                                                                                                                                                                                                                                                                                                                                                                                                                                                                                                                                                                                                                                                                                                                                                                                                                                                                                                                                                                                                                                                                                                                                                                                                                                                                                                                                                                                                                                                                                                                                                                                                                                                                                                                                                                                                                                                                                                                                                                                                                                                         |                                                                                                                           |                                                                                                                                               |  |  |
| CLOSED-LOOP SYSTEM                                                                                                                                                                                                                                                                                                                                                                                                                                                                                                                                                                                                                                                                                                                                                                                                                                                                                                                                                                                                                                                                                                                                                                                                                                                                                                                                                                                                                                                                                                                                                                                                                                                                                                                                                                                                                                                                                                                                                                                                                                                                                                         |                                                                                                                           | _                                                                                                                                             |  |  |
| OTHER:                                                                                                                                                                                                                                                                                                                                                                                                                                                                                                                                                                                                                                                                                                                                                                                                                                                                                                                                                                                                                                                                                                                                                                                                                                                                                                                                                                                                                                                                                                                                                                                                                                                                                                                                                                                                                                                                                                                                                                                                                                                                                                                     | OTHER:                                                                                                                    |                                                                                                                                               |  |  |
| 13. Describe proposed or completed operations. (Clearly state all pertinent details, and give pertinent dates, including estimated date of starting any proposed work). SEE RULE 19.15.7.14 NMAC. For Multiple Completions: Attach wellbore diagram of                                                                                                                                                                                                                                                                                                                                                                                                                                                                                                                                                                                                                                                                                                                                                                                                                                                                                                                                                                                                                                                                                                                                                                                                                                                                                                                                                                                                                                                                                                                                                                                                                                                                                                                                                                                                                                                                     |                                                                                                                           |                                                                                                                                               |  |  |
|                                                                                                                                                                                                                                                                                                                                                                                                                                                                                                                                                                                                                                                                                                                                                                                                                                                                                                                                                                                                                                                                                                                                                                                                                                                                                                                                                                                                                                                                                                                                                                                                                                                                                                                                                                                                                                                                                                                                                                                                                                                                                                                            |                                                                                                                           |                                                                                                                                               |  |  |
| of starting any proposed work). SEE RULE                                                                                                                                                                                                                                                                                                                                                                                                                                                                                                                                                                                                                                                                                                                                                                                                                                                                                                                                                                                                                                                                                                                                                                                                                                                                                                                                                                                                                                                                                                                                                                                                                                                                                                                                                                                                                                                                                                                                                                                                                                                                                   |                                                                                                                           |                                                                                                                                               |  |  |
|                                                                                                                                                                                                                                                                                                                                                                                                                                                                                                                                                                                                                                                                                                                                                                                                                                                                                                                                                                                                                                                                                                                                                                                                                                                                                                                                                                                                                                                                                                                                                                                                                                                                                                                                                                                                                                                                                                                                                                                                                                                                                                                            |                                                                                                                           |                                                                                                                                               |  |  |
| of starting any proposed work). SEE RULE                                                                                                                                                                                                                                                                                                                                                                                                                                                                                                                                                                                                                                                                                                                                                                                                                                                                                                                                                                                                                                                                                                                                                                                                                                                                                                                                                                                                                                                                                                                                                                                                                                                                                                                                                                                                                                                                                                                                                                                                                                                                                   |                                                                                                                           |                                                                                                                                               |  |  |
| of starting any proposed work). SEE RULE                                                                                                                                                                                                                                                                                                                                                                                                                                                                                                                                                                                                                                                                                                                                                                                                                                                                                                                                                                                                                                                                                                                                                                                                                                                                                                                                                                                                                                                                                                                                                                                                                                                                                                                                                                                                                                                                                                                                                                                                                                                                                   | 19.15.7.14 NMAC. For Multiple C                                                                                           | ompletions: Attach wellbore diagram of                                                                                                        |  |  |
| of starting any proposed work). SEE RULE proposed completion or recompletion. SEE ATTACHED P&A PROCEDURE ALC                                                                                                                                                                                                                                                                                                                                                                                                                                                                                                                                                                                                                                                                                                                                                                                                                                                                                                                                                                                                                                                                                                                                                                                                                                                                                                                                                                                                                                                                                                                                                                                                                                                                                                                                                                                                                                                                                                                                                                                                               | 19.15.7.14 NMAC. For Multiple C                                                                                           | ompletions: Attach wellbore diagram of                                                                                                        |  |  |
| of starting any proposed work). SEE RULE proposed completion or recompletion. SEE ATTACHED P&A PROCEDURE ALC Approved for plugging of well bore only.                                                                                                                                                                                                                                                                                                                                                                                                                                                                                                                                                                                                                                                                                                                                                                                                                                                                                                                                                                                                                                                                                                                                                                                                                                                                                                                                                                                                                                                                                                                                                                                                                                                                                                                                                                                                                                                                                                                                                                      | 19.15.7.14 NMAC. For Multiple C                                                                                           | ompletions: Attach wellbore diagram of POSED WELLBORE DIAGRAMS                                                                                |  |  |
| of starting any proposed work). SEE RULE proposed completion or recompletion. SEE ATTACHED P&A PROCEDURE ALC                                                                                                                                                                                                                                                                                                                                                                                                                                                                                                                                                                                                                                                                                                                                                                                                                                                                                                                                                                                                                                                                                                                                                                                                                                                                                                                                                                                                                                                                                                                                                                                                                                                                                                                                                                                                                                                                                                                                                                                                               | 19.15.7.14 NMAC. For Multiple C                                                                                           | ompletions: Attach wellbore diagram of POSED WELLBORE DIAGRAMS                                                                                |  |  |
| of starting any proposed work). SEE RULE proposed completion or recompletion. SEE ATTACHED P&A PROCEDURE ALC Approved for plugging of well bore only. Liability under bend is retained pending receipt of C-103 (Subsequent Report of Well Plugging) which may be found at OCD Web Page under                                                                                                                                                                                                                                                                                                                                                                                                                                                                                                                                                                                                                                                                                                                                                                                                                                                                                                                                                                                                                                                                                                                                                                                                                                                                                                                                                                                                                                                                                                                                                                                                                                                                                                                                                                                                                              | 19.15.7.14 NMAC. For Multiple C                                                                                           | POSED WELLBORE DIAGRAMS  NM OIL CONSERVATION  ARTESIA DISTRICT                                                                                |  |  |
| of starting any proposed work). SEE RULE proposed completion or recompletion. SEE ATTACHED P&A PROCEDURE ALC Approved for plugging of well bore only. Liability under bond is retained pending receipt of C-103 (Subsequent Report of Well Plugging)                                                                                                                                                                                                                                                                                                                                                                                                                                                                                                                                                                                                                                                                                                                                                                                                                                                                                                                                                                                                                                                                                                                                                                                                                                                                                                                                                                                                                                                                                                                                                                                                                                                                                                                                                                                                                                                                       | 19.15.7.14 NMAC. For Multiple C                                                                                           | ompletions: Attach wellbore diagram of POSED WELLBORE DIAGRAMS                                                                                |  |  |
| of starting any proposed work). SEE RULE proposed completion or recompletion. SEE ATTACHED P&A PROCEDURE ALC Approved for plugging of well bore only. Liability under bend is retained pending receipt of C-103 (Subsequent Report of Well Plugging) which may be found at OCD Web Page under                                                                                                                                                                                                                                                                                                                                                                                                                                                                                                                                                                                                                                                                                                                                                                                                                                                                                                                                                                                                                                                                                                                                                                                                                                                                                                                                                                                                                                                                                                                                                                                                                                                                                                                                                                                                                              | 19.15.7.14 NMAC. For Multiple C                                                                                           | POSED WELLBORE DIAGRAMS  NM OIL CONSERVATION  ARTESIA DISTRICT                                                                                |  |  |
| of starting any proposed work). SEE RULE proposed completion or recompletion. SEE ATTACHED P&A PROCEDURE ALC Approved for plugging of well bore only. Liability under bond is retained pending receipt of C-103 (Subsequent Report of Well Plugging) which may be found at OCD Web Page under Forms, www.cmnrd.state.nm.us/ocd.                                                                                                                                                                                                                                                                                                                                                                                                                                                                                                                                                                                                                                                                                                                                                                                                                                                                                                                                                                                                                                                                                                                                                                                                                                                                                                                                                                                                                                                                                                                                                                                                                                                                                                                                                                                            | 19.15.7.14 NMAC. For Multiple C                                                                                           | POSED WELLBORE DIAGRAMS  NM OIL CONSERVATION  ARTESIA DISTRICT                                                                                |  |  |
| of starting any proposed work). SEE RULE proposed completion or recompletion. SEE ATTACHED P&A PROCEDURE ALC Approved for plugging of well bore only. Liability under bond is retained pending receipt of C-103 (Subsequent Report of Well Plugging) which may be found at OCD Web Page under Forms, www.cmnrd.state.nm.us/ocd.                                                                                                                                                                                                                                                                                                                                                                                                                                                                                                                                                                                                                                                                                                                                                                                                                                                                                                                                                                                                                                                                                                                                                                                                                                                                                                                                                                                                                                                                                                                                                                                                                                                                                                                                                                                            | 19.15.7.14 NMAC. For Multiple C<br>ONG WITH CURRENT AND PRO<br>Plugging must be<br>Complosed by 4/23                      | POSED WELLBORE DIAGRAMS  NM OIL CONSERVATION  ARTESIA DISTRICT  APR 2 3 2015                                                                  |  |  |
| of starting any proposed work). SEE RULE proposed completion or recompletion. SEE ATTACHED P&A PROCEDURE ALC Approved for plugging of well bore only. Liability under bond is retained pending receipt of C-103 (Subsequent Report of Well Plugging) which may be found at OCD Web Page under Forms, www.cmnrd.state.nm.us/ocd.                                                                                                                                                                                                                                                                                                                                                                                                                                                                                                                                                                                                                                                                                                                                                                                                                                                                                                                                                                                                                                                                                                                                                                                                                                                                                                                                                                                                                                                                                                                                                                                                                                                                                                                                                                                            | 19.15.7.14 NMAC. For Multiple C                                                                                           | POSED WELLBORE DIAGRAMS  NM OIL CONSERVATION  ARTESIA DISTRICT  APR 2 3 2015                                                                  |  |  |
| of starting any proposed work). SEE RULE proposed completion or recompletion. SEE ATTACHED P&A PROCEDURE ALC Approved for plugging of well bore only. Liability under bond is retained pending receipt of C-103 (Subsequent Report of Well Plugging) which may be found at OCD Web Page under Forms, www.cmnrd.state.nm.us/ocd.                                                                                                                                                                                                                                                                                                                                                                                                                                                                                                                                                                                                                                                                                                                                                                                                                                                                                                                                                                                                                                                                                                                                                                                                                                                                                                                                                                                                                                                                                                                                                                                                                                                                                                                                                                                            | 19.15.7.14 NMAC. For Multiple C<br>ONG WITH CURRENT AND PRO<br>Plugging must be<br>Complosed by 4/23                      | POSED WELLBORE DIAGRAMS  NM OIL CONSERVATION  ARTESIA DISTRICT  APR 2 3 2015                                                                  |  |  |
| of starting any proposed work). SEE RULE proposed completion or recompletion. SEE ATTACHED P&A PROCEDURE ALC Approved for plugging of well bore only. Liability under bond is retained pending receipt of C-103 (Subsequent Report of Well Plugging) which may be found at OCD Web Page under Forms, www.cmnrd.state.nm.us/ocd.  C  Spud Date:                                                                                                                                                                                                                                                                                                                                                                                                                                                                                                                                                                                                                                                                                                                                                                                                                                                                                                                                                                                                                                                                                                                                                                                                                                                                                                                                                                                                                                                                                                                                                                                                                                                                                                                                                                             | 19.15.7.14 NMAC. For Multiple C<br>DNG WITH CURRENT AND PRO<br>Plugging must be<br>Completed by 4/23<br>Rig Release Date: | POSED WELLBORE DIAGRAMS  NM OIL CONSERVATION  ARTESIA DISTRICT  APR 2 3 2015  RECEIVED                                                        |  |  |
| of starting any proposed work). SEE RULE proposed completion or recompletion. SEE ATTACHED P&A PROCEDURE ALC Approved for plugging of well bore only. Liability under bond is retained pending receipt of C-103 (Subsequent Report of Well Plugging) which may be found at OCD Web Page under Forms, www.cmnrd.state.nm.us/ocd.                                                                                                                                                                                                                                                                                                                                                                                                                                                                                                                                                                                                                                                                                                                                                                                                                                                                                                                                                                                                                                                                                                                                                                                                                                                                                                                                                                                                                                                                                                                                                                                                                                                                                                                                                                                            | 19.15.7.14 NMAC. For Multiple C<br>DNG WITH CURRENT AND PRO<br>Plugging must be<br>Completed by 4/23<br>Rig Release Date: | POSED WELLBORE DIAGRAMS  NM OIL CONSERVATION  ARTESIA DISTRICT  APR 2 3 2015  RECEIVED                                                        |  |  |
| of starting any proposed work). SEE RULE proposed completion or recompletion. SEE ATTACHED P&A PROCEDURE ALC Approved for plugging of well bore only. Liability under bond is retained pending receipt of C-103 (Subsequent Report of Well Plugging) which may be found at OCD Web Page under Forms, www.cmnrd.state.nm.us/ocd.                                                                                                                                                                                                                                                                                                                                                                                                                                                                                                                                                                                                                                                                                                                                                                                                                                                                                                                                                                                                                                                                                                                                                                                                                                                                                                                                                                                                                                                                                                                                                                                                                                                                                                                                                                                            | 19.15.7.14 NMAC. For Multiple Congressions must be completed by 4/23  Rig Release Date:                                   | POSED WELLBORE DIAGRAMS  NM OIL CONSERVATION  ARTESIA DISTRICT  APR 2 3 2015  RECEIVED                                                        |  |  |
| of starting any proposed work). SEE RULE proposed completion or recompletion. SEE ATTACHED P&A PROCEDURE ALC Approved for plugging of well bore only. Liability under bond is retained pending receipt of C-103 (Subsequent Report of Well Plugging) which may be found at OCD Web Page under Forms, www.cmnrd.state.nm.us/ocd.  C  Spud Date:                                                                                                                                                                                                                                                                                                                                                                                                                                                                                                                                                                                                                                                                                                                                                                                                                                                                                                                                                                                                                                                                                                                                                                                                                                                                                                                                                                                                                                                                                                                                                                                                                                                                                                                                                                             | 19.15.7.14 NMAC. For Multiple C<br>DNG WITH CURRENT AND PRO<br>Plugging must be<br>Completed by 4/23<br>Rig Release Date: | POSED WELLBORE DIAGRAMS  NM OIL CONSERVATION  ARTESIA DISTRICT  APR 2 3 2015  RECEIVED                                                        |  |  |
| of starting any proposed work). SEE RULE proposed completion or recompletion. SEE ATTACHED P&A PROCEDURE ALC Approved for plugging of well bore only. Liability under bond is retained pending receipt of C-103 (Subsequent Report of Well Plugging) which may be found at OCD Web Page under Forms, www.cmnrd.state.nm.us/ocd.  C  Spud Date:  I hereby certify that the information above is true and SIGNATURE  When the start of the start | 19.15.7.14 NMAC. For Multiple Congressions must be completed by 4/23  Rig Release Date:  TITLE SENIOR ENGINE              | POSED WELLBORE DIAGRAMS  NM OIL CONSERVATION  ARTESIA DISTRICT  APR 2 3 2015  RECEIVED  Ige and belief.  DATE 04/21/2015                      |  |  |
| of starting any proposed work). SEE RULE proposed completion or recompletion. SEE ATTACHED P&A PROCEDURE ALC Approved for plugging of well bore only. Liability under bend is retained pending receipt of C-103 (Subsequent Report of Well Plugging) which may be found at OCD Web Page under Forms, www.cmnrd.state.nm.us/ocd.  C  Spud Date:  I hereby certify that the information above is true and SIGNATURE  Type or print name KENT WILLIAMS                                                                                                                                                                                                                                                                                                                                                                                                                                                                                                                                                                                                                                                                                                                                                                                                                                                                                                                                                                                                                                                                                                                                                                                                                                                                                                                                                                                                                                                                                                                                                                                                                                                                        | 19.15.7.14 NMAC. For Multiple Congressions must be completed by 4/23  Rig Release Date:                                   | POSED WELLBORE DIAGRAMS  NM OIL CONSERVATION  ARTESIA DISTRICT  APR 2 3 2015  RECEIVED  Ige and belief.  DATE 04/21/2015                      |  |  |
| of starting any proposed work). SEE RULE proposed completion or recompletion. SEE ATTACHED P&A PROCEDURE ALC Approved for plugging of well bore only. Liability under bond is retained pending receipt of C-103 (Subsequent Report of Well Plugging) which may be found at OCD Web Page under Forms, www.cmnrd.state.nm.us/ocd.  C  Spud Date:  I hereby certify that the information above is true and SIGNATURE  When the start of the start | Plugging must be complete to the best of my knowled address:kwilliams@legae                                               | POSED WELLBORE DIAGRAMS  NM OIL CONSERVATION  ARTESIA DISTRICT  APR 2 3 2015  RECEIVED  Ige and belief.  DATE 04/21/2015                      |  |  |
| of starting any proposed work). SEE RULE proposed completion or recompletion. SEE ATTACHED P&A PROCEDURE ALCO  Approved for plugging of well bore only. Liability under bond is retained pending receipt of C-103 (Subsequent Report of Well Plugging) which may be found at OCD Web Page under Forms, www.cmnrd.state.nm.us/ocd.  C  Spud Date:  I hereby certify that the information above is true and SIGNATURE  Type or print name KENT WILLIAMS  For State Use Only                                                                                                                                                                                                                                                                                                                                                                                                                                                                                                                                                                                                                                                                                                                                                                                                                                                                                                                                                                                                                                                                                                                                                                                                                                                                                                                                                                                                                                                                                                                                                                                                                                                  | Plugging must be complete to the best of my knowled address:kwilliams@legae                                               | POSED WELLBORE DIAGRAMS  NM OIL CONSERVATION  ARTESIA DISTRICT  APR 2 3 2015  RECEIVED  Ige and belief.  DATE 04/21/2015                      |  |  |
| of starting any proposed work). SEE RULE proposed completion or recompletion. SEE ATTACHED P&A PROCEDURE ALC Approved for plugging of well bore only. Liability under bend is retained pending receipt of C-103 (Subsequent Report of Well Plugging) which may be found at OCD Web Page under Forms, www.cmnrd.state.nm.us/ocd.  C  Spud Date:  I hereby certify that the information above is true and SIGNATURE  Type or print name KENT WILLIAMS                                                                                                                                                                                                                                                                                                                                                                                                                                                                                                                                                                                                                                                                                                                                                                                                                                                                                                                                                                                                                                                                                                                                                                                                                                                                                                                                                                                                                                                                                                                                                                                                                                                                        | 19.15.7.14 NMAC. For Multiple Congressions must be completed by 4/23  Rig Release Date:  TITLE SENIOR ENGINE              | POSED WELLBORE DIAGRAMS  NM OIL CONSERVATION ARTESIA DISTRICT APR 2 3 2015  RECEIVED  RECEIVED  DATE 04/21/2015  Cylp.com PHONE: 432-689-5200 |  |  |