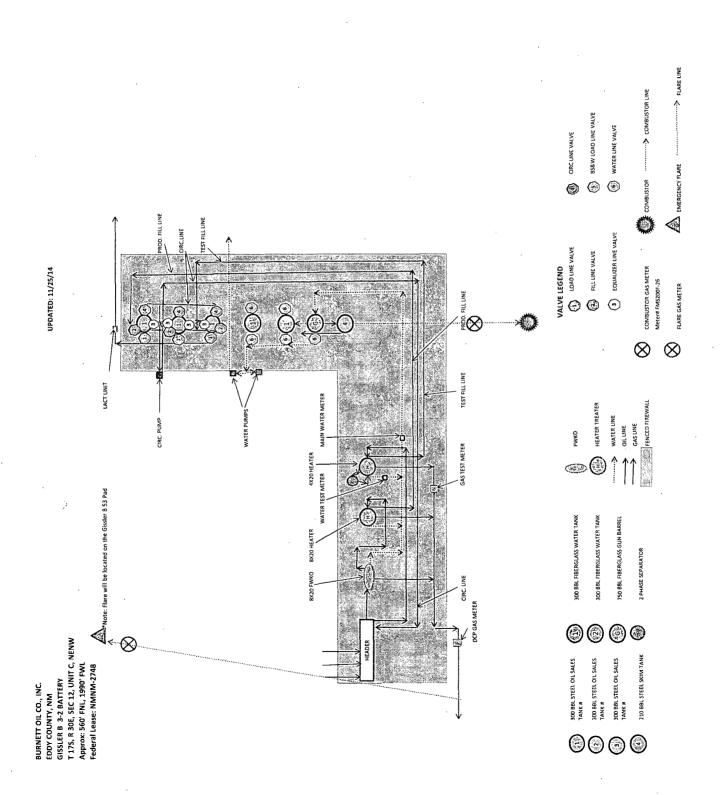

fictitious or fraudulent statements or representations as to any matter within its jurisdiction.

BURNETT OIL CO., INC.
EDDY COUNTY, NM
GISSLER B 3-2 BATTERY
T 175, R 30E, SEC 12, UNIT C, NENW
Approx: 560' FNL, 1990' FWL
Federal Lease: NMNM-2748

### ATTACHMENT TO SITE FACILITY DIAGRAM

General sealing of valves, sales by tank guage

#### **Production Phase:**

Load Line Valves sealed closed. Fill valve to tank that is in production will be open.

Equalizer valve to tank that is in production will be open. Circulation valves will be opened as necessary, then resealed. BS&W Load Line valve will be sealed at all times, unless cleaning tanks, then resealed once tank maintenance is complete.

#### Sales Phase:

The tank from which sales are being made will be isolated by sealing closed the fill line valve, circulating valve, and the equalizer valve during sales and opening the sales valve. Upon completion of the sale, the sales valve will be resealed. Sales by truck will be by tank gauge. Sales by LACT will be by LACT meter.

| <b>@</b>   | <u>VALVE</u><br>LOAD LINE VALVE | PRODUCTION PHASE CLOSED | SALES PHASE<br>OPEN | CLOSED         | NOTE                                                             |
|------------|---------------------------------|-------------------------|---------------------|----------------|------------------------------------------------------------------|
| <b>(3)</b> | PRODUCTION FILL LINE VALVE      | OPEN OR CLOSED          | CLOSED              | CLOSED OR OPEN |                                                                  |
| (3)        | EQUALIZER LINE<br>VALVE         | OPEN                    | CLOSED              | CLOSED OR OPEN |                                                                  |
| <b>(4)</b> | CIRCULATING<br>LINE VALVE       | OPEN OR CLOSED          | CLOSED              | OPEN           | RE-SEALED ONCE CIRCULATING IS COMPLETE                           |
| 9          | BS&W LOAD<br>LINE VALVE         | CLOSED                  | CLOSED              | CLOSED         | OPEN FOR TANK MAINTENANCE, RESEALED ONCE MAINTENANCE IS COMPLETE |
| (6)        | WATER LINE<br>VALVE             | OPEN                    | NA                  | NA             | WATER TANKS ARE ISOLATED FROM OIL PRODUCTION TANKS               |