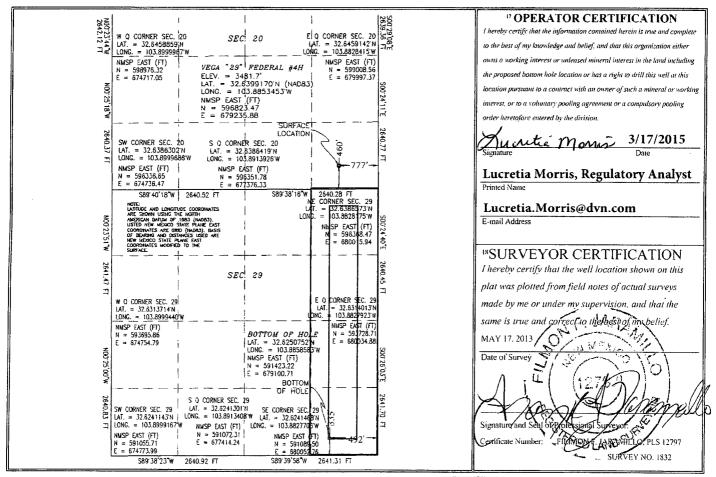

## WELL LOCATION AND ACREAGE DEDICATION PLAT

| <sup>1</sup> API Number<br>30-015-42347 | <sup>2</sup> Pool Code<br><b>29345</b>  | <sup>3</sup> Pool Name<br>Hackberry; Bone Spring |        |  |
|-----------------------------------------|-----------------------------------------|--------------------------------------------------|--------|--|
| <sup>4</sup> Property Code<br>39050     | <sup>5</sup> Property Na<br>VEGA 29 FEI | <sup>6</sup> Well Number                         |        |  |
| OGRID No.                               | 8 Operator Na                           | 9 Elevation                                      |        |  |
| 6137                                    | DEVON ENERGY PRODUCT                    | TION COMPANY, L.P.                               | 3481.7 |  |

<sup>10</sup> Surface Location

| UL or lot no. | Section | Township | Range | Let Idn | Feet from the  | North/South line | Feet from the | East/West line | County |
|---------------|---------|----------|-------|---------|----------------|------------------|---------------|----------------|--------|
| P             | 20      | 19 S     | 31 E  |         | 460            | SOUTH            | 777           | EAST           | EDDY   |
|               |         |          | 11 Bc | ttom Ho | le Location It | Different Fron   | n Surface     |                |        |
| UL or let no. | Section | Township | Range | Lot ldn | Feet from the  | North/South line | Feet from the | East/West line | County |
| P             | 29      | 19 S     | 31 E  | ĺ       | 335            | SOUTH            | 492           | EAST           | EDDY   |

No allowable will be assigned to this completion until all interests have been consolidated or a non-standard unit has been approved by the division.

PP: 306' FSL & 566 FEL, Sec 20, T19S, R31E

Project Area: