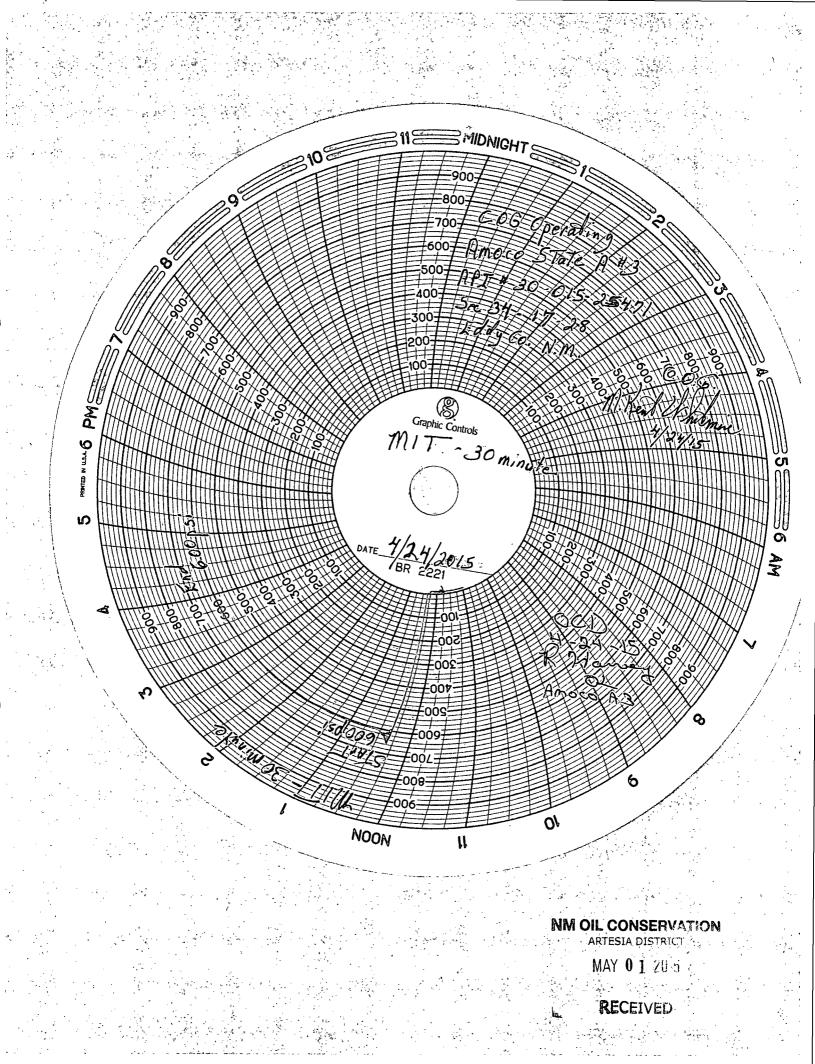

4/24/15 Pressure csg to 600 psi and record on chart recorder for 30 mins, good test. NMOCD approved MIT. Released pressure. ND BOP. RD. Chart is attached.

| Spud Date:                                                                                  | Rig Release Date:                                                      |
|---------------------------------------------------------------------------------------------|------------------------------------------------------------------------|
| : .                                                                                         | LA3T PROD 12/1/2013                                                    |
| I hereby certify that the information above is true ar                                      | nd complete to the best of my knowledge and belief.                    |
| SIGNATURE                                                                                   | TITLE Lead Regulatory Analyst DATE 4/29/15                             |
| Type or print name <u>Kanicia Castillo</u>                                                  | E-mail address: <u>kcastillo@concho.com</u> PHONE: <u>432-685-4332</u> |
| For State Use Only<br>APPROVED BY: <u>PLOUARD</u> / NGE<br>Conditions of Approval (if any): | TITLE COMPLANCE OFFICER DATE 5/7/15                                    |