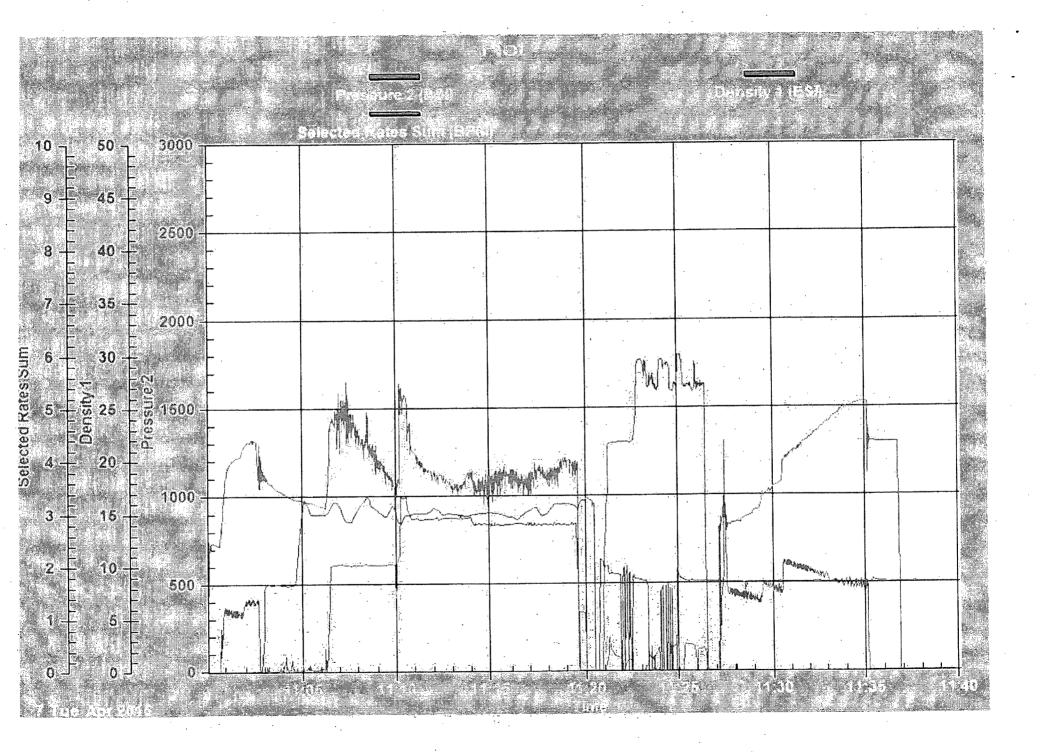

#### 575-748-8610

PUMP 2019/2040

April 7, 2015

|                                                                                                           |                     |                            |               | ing and the second s | din er          |                                        |           |             |        | elen housin son<br>Son<br>Normalistan |
|-----------------------------------------------------------------------------------------------------------|---------------------|----------------------------|---------------|-----------------------------------------------------------------------------------------------------------------|-----------------|----------------------------------------|-----------|-------------|--------|---------------------------------------|
|                                                                                                           | e pre               |                            | Freesure/21/* | И                                                                                                               |                 |                                        | 278)<br>1 |             | 9<br>- |                                       |
| 50 <sub>ך</sub> 10                                                                                        | - 2000 <sub>ר</sub> | and subsequences and the c | and Rates Sur | n (BPag)arr                                                                                                     |                 |                                        |           | 19 <b>F</b> |        | <u></u> ,                             |
| E .                                                                                                       | -                   |                            |               |                                                                                                                 |                 |                                        |           |             |        |                                       |
| 9 - 45                                                                                                    | - 1800 -            | 2<br>                      |               |                                                                                                                 |                 |                                        |           |             |        |                                       |
| 8 - 40                                                                                                    | 1600 -              |                            |               |                                                                                                                 |                 | -                                      |           |             |        |                                       |
| Ē                                                                                                         | Ľ                   | -<br>-                     |               |                                                                                                                 |                 |                                        |           |             |        |                                       |
| 7 - 35                                                                                                    | <u>–</u> 1400 -     | 2 <b>b</b> .               |               |                                                                                                                 |                 |                                        |           |             |        |                                       |
| <b>5</b> 6 <b>−</b> 30                                                                                    | E 1200 -            |                            |               |                                                                                                                 |                 |                                        |           |             |        |                                       |
| n – E                                                                                                     |                     |                            | · ·           |                                                                                                                 | ·               |                                        |           |             |        |                                       |
| ed Kates 5<br>9<br>0<br>9<br>0<br>9<br>0<br>9<br>0<br>9<br>0<br>9<br>0<br>9<br>0<br>9<br>0<br>9<br>0<br>9 | 1000 -              |                            |               |                                                                                                                 |                 |                                        |           |             |        | <br>                                  |
|                                                                                                           |                     |                            |               |                                                                                                                 |                 |                                        |           |             |        |                                       |
| 8. 4 <u>−</u> 20.                                                                                         | 800 -               | -                          |               |                                                                                                                 |                 | ······································ |           |             |        |                                       |
| 3 - 15                                                                                                    | 600 -               |                            | ·             |                                                                                                                 |                 |                                        |           |             |        |                                       |
|                                                                                                           | E                   |                            |               |                                                                                                                 |                 |                                        |           |             |        |                                       |
| 2 - 10                                                                                                    | 400 -               | -                          |               |                                                                                                                 |                 |                                        |           |             |        |                                       |
| 1 - 5                                                                                                     | - 200 -             | -                          |               |                                                                                                                 |                 |                                        |           |             |        |                                       |
| Ē                                                                                                         |                     |                            |               |                                                                                                                 |                 |                                        |           |             |        |                                       |
| <u>0</u> – 0                                                                                              | – 0 –               |                            |               | <u> </u>                                                                                                        |                 |                                        | <u> </u>  |             |        |                                       |
| MOFILADO 2                                                                                                |                     | = 2                        |               |                                                                                                                 | 10.<br>1949 - A |                                        |           |             | 30.50  |                                       |