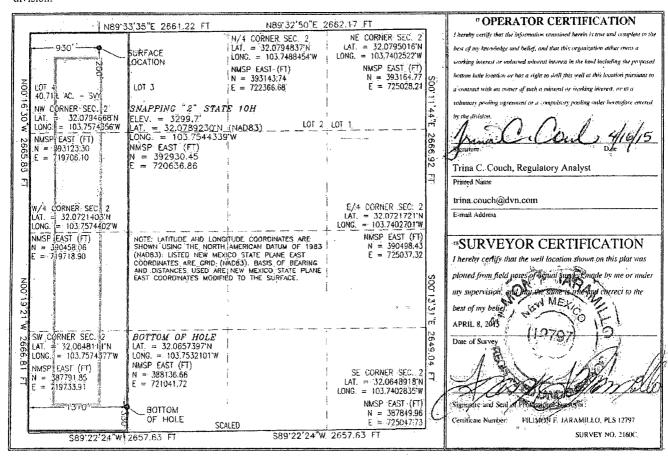

# State of New Mexico Energy, Minerals & Natural Resources Department OIL CONSERVATION DIVISION 1220 South St. Francis Dr. Santa Fe, NM 87505

Form C-102 Revised August 1, 2011. Submit one copy to appropriate District Office

### WELL LOCATION AND ACREAGE DEDICATION PLAT

|                            | T T T T T T T T T T T T T T T T T T T |                         |  |  |
|----------------------------|---------------------------------------|-------------------------|--|--|
| API Number                 | <sup>2</sup> Pool Code                | <sup>3</sup> Pool Name  |  |  |
| 30-015-43024               | 96403                                 | Wildcat; Bone Spring    |  |  |
| <sup>4</sup> Property Code | 5 Property Name                       | *Well Number            |  |  |
| 38600                      | SNAPPING 2 ST                         | TATE 10H                |  |  |
| OGRID No.                  | * Operator Nam-                       | ° Elevation             |  |  |
| 6137                       | DEVON ENERGY PRODUCTION               | ON COMPANY, L.P. 3299.7 |  |  |

<sup>10</sup> Surface Location

| UL or lot no.                                  | Section 2  | Township 26 S | Range<br>31 E | Lot Idn    | Feet from the 200 | North/South line NORTH | Feet from the | East/West`line<br>WEST | County EDDY |
|------------------------------------------------|------------|---------------|---------------|------------|-------------------|------------------------|---------------|------------------------|-------------|
| Bottom Hole Location If Different From Surface |            |               |               |            |                   |                        |               |                        |             |
| UL or lot no.                                  | Section    | Township      | Range         | Lot Idn    | Feet from the     | North/South line       | Feet from the | East/West line         | County      |
| M                                              | 2          | 26 S          | 31 E          |            | 330               | SOUTH                  | 1310          | WEST                   | EDDY        |
| 2 Dedicated Acres                              | " Joint or | Infill "C     | onsolidation  | Code 15 Or | der No.           | <u> </u>               |               |                        |             |
| 160                                            |            |               |               |            |                   |                        |               |                        |             |

No allowable will be assigned to this completion until all interests have been consolidated or a non-standard unit has been approved by the division.

NOTE: LATITUDE AND LONGITUDE COORDINATES ARE SHOWN USING THE NORTH AMERICAN DATUM OF 1983 (NAD83). LISTED NEW MEXICO STATE PLANE EAST COORDINATES ARE GRID (NAD83). BASIS OF BEARING AND DISTANCES USED ARE NEW MEXICO STATE PLANE EAST COORDINATES MODIFIED TO THE SURFACE.

DEVON ENERGY PRODUCTION COMPANY, L.P.
SNAPPING "2" STATE 10H
LOCATED 200 FT. FROM THE NORTH LINE
AND 930 FT. FROM THE WEST LINE OF
SECTION 2, TOWNSHIP 26 SOUTH,
RANGE 31 EAST, N.M.P.M.
EDDY COUNTY, STATE OF NEW MEXICO

APRIL 8, 2015

SURVEY NO. 2160C

MADRON SURVEYING, INC. 301 SOUTH CARLSBAD, NEW MEXICO