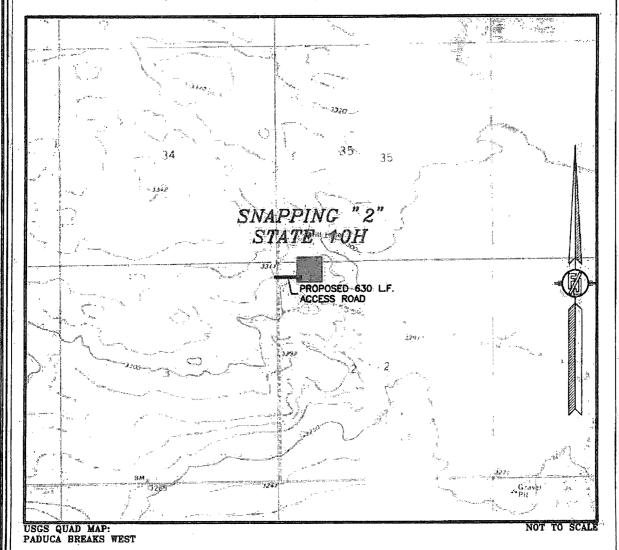

## SECTION 2, TOWNSHIP 26 SOUTH, RANGE 31 EAST, N.M.P.M. EDDY COUNTY, STATE OF NEW MEXICO LOCATION VERIFICATION MAP

### DEVON ENERGY PRODUCTION COMPANY, L.P. SNAPPING "2" STATE 10H

LOCATED 200 FT. FROM THE NORTH LINE AND 930 FT. FROM THE WEST LINE OF SECTION 2, TOWNSHIP 26 SOUTH, RANGE 31 EAST, N.M.P.M. EDDY COUNTY, STATE OF NEW MEXICO

APRIL 8, 2015

SURVEY NO. 2160C

MADRON SURVEYING, INC. 301 SOUTH CANAL CARLSBAD, NEW MEXICO

DISTANCES IN MILES

. Cit

NOT TO SCALE

DIRECTIONS TO LOCATION

FROM THE INTERSECTION OF COUNTY ROAD \$1' (ORLA HWY), AND ROSS, ROAD 407 WEST ON ROSS ROAD APROX. 4.9 'MILES TO A LEASE ROAD TO THE, RIGHT (NORTH) TURN MORTH 60 APPROX. 1.0 MILE TO A ROAD LATH. WITH RED-AND WHITE FLAGGING ON RIGHT (EAST) OF LEASE ROAD GO EAST FOLLOW ROAD LATHS APPROX. 0.12 MILE. TO LOCATION