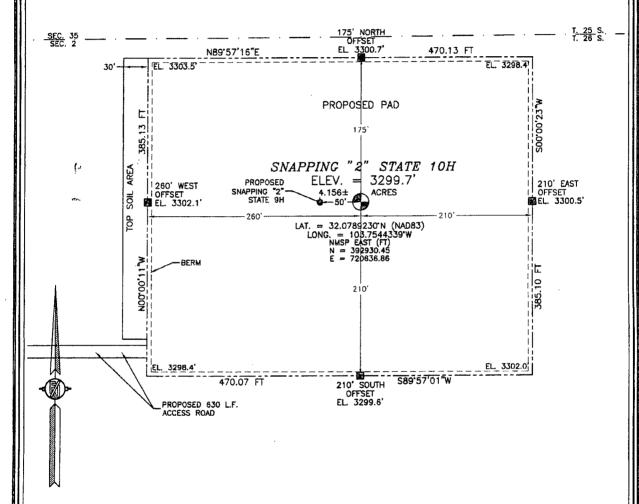

010 50 100 200 SCALE 1" = 100

DIRECTIONS TO LOCATION
FROM THE INTERSECTION OF COUNTY ROAD \$1 (ORLA HWY) AND
ROSS ROAD GO WEST ON ROSS ROAD APPROX. 4.9 MILES TO A
LEASE ROAD TO THE RIGHT (NORTH) TURN NORTH GO APPROX. 1.0
MILE TO A ROAD LATH WITH RED AND WHITE FLAGGING ON RIGHT
(EAST) OF LEASE ROAD GO EAST FOLLOW ROAD LATHS APPROX. 0.12
MILE TO LOCATION

DEVON ENERGY PRODUCTION COMPANY, L.P.
SNAPPING "2" STATE 10H
LOCATED 200 FT. FROM THE NORTH LINE
AND 930 FT. FROM THE WEST LINE OF
SECTION 2, TOWNSHIP 26 SOUTH,
RANGE 31 EAST, N.M.P.M.
EDDY COUNTY, STATE OF NEW MEXICO

APRIL 8, 2015

SURVEY NO. 2160C

MADRON SURVEYING, INC. 301 SOUTH CARLSBAD, NEW MEXICO