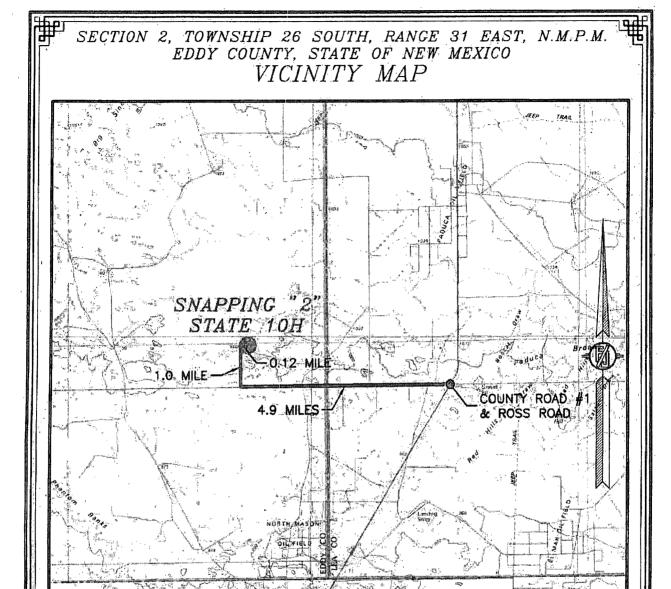

010 50 100 200 SCALE 1" = 100

DIRECTIONS TO LOCATION
FROM THE INTERSECTION OF COUNTY ROAD \$1 (ORLA HWY) AND
ROSS ROAD GO WEST ON ROSS ROAD APPROX. 4.9 MILES TO A
LEASE ROAD TO THE RIGHT (NORTH) TURN NORTH GO APPROX. 1.0
MILE TO A ROAD LATH WITH RED AND WHITE FLAGGING ON RIGHT
(EAST) OF LEASE ROAD GO EAST FOLLOW ROAD LATHS APPROX. 0.12
MILE TO LOCATION

DEVON ENERGY PRODUCTION COMPANY, L.P.
SNAPPING "2" STATE 10H
LOCATED 200 FT. FROM THE NORTH LINE
AND 930 FT. FROM THE WEST LINE OF
SECTION 2, TOWNSHIP 26 SOUTH,
RANGE 31 EAST, N.M.P.M.
EDDY COUNTY, STATE OF NEW MEXICO

APRIL 8, 2015

SURVEY NO. 2160C

MADRON SURVEYING, INC. 301 SOUTH CARLSBAD, NEW MEXICO

## SECTION 2, TOWNSHIP 26 SOUTH, RANGE 31 EAST, N.M.P.M. EDDY COUNTY, STATE OF NEW MEXICO LOCATION VERIFICATION MAP