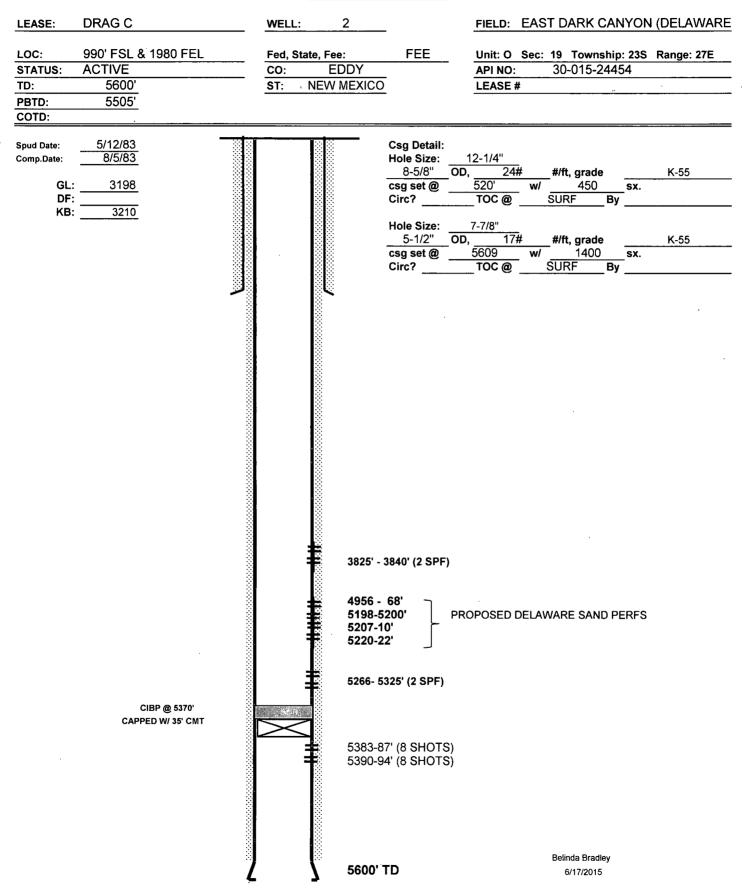

OTHER:

Π

PERFORATE, ACIDIZE (POSSIBLY FRAC) AND TEST THE DELAWARE SANDS IN 2 INTERVALS: 1) 4956-68' AND 2) 5198-5200', 5207-10' AND 5220-22'

MIRU workover rig. POH w/ production eqpt. Perforate interval below. All shots are 4 spf, 90° phasing. Isolate the two sets of intervals with RBP and packer. Swab test each zone individually. Work from bottom up.

5198-200Set RBP @ 5240' and packer @ 5150'. Acidize with 2500 gallons 15% NEFE HCL and divert with three 750#5207-10'Rock salt stages. Swab load back and determine commerciality.5220-22'Set RBP @ 5240' and packer @ 5150'. Acidize with 2500 gallons 15% NEFE HCL and divert with three 750#

4956-68' Set RBP @ 5150' and packer @ 4850'. Acidize w/ 2500 gallons 15% NEFE HCL divert with three 750# Rock. salt stages Swab load back and determine commerciality. Upper zone may require a small fracture stimulation.