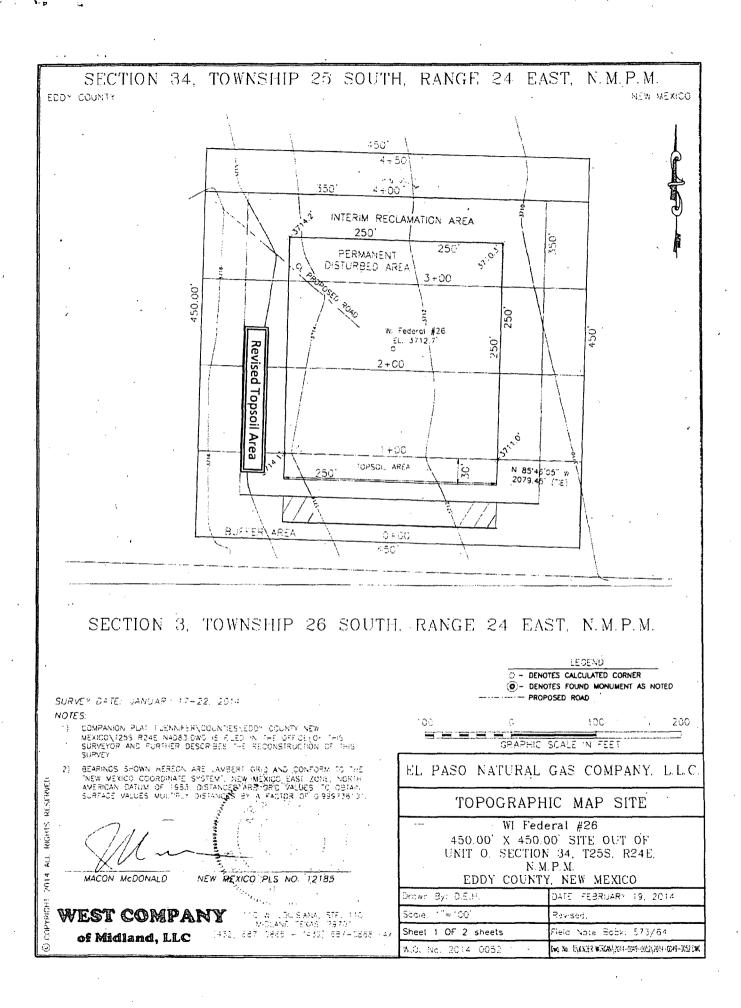

| · Îb                                                                                                                                                              | ÷                                                                                                                                           | OCD Artesia                                                                                                                                       |                                                                                                    |                                                                                        |                                                                                     |                                                                                                                                                                                                                           |  |
|-------------------------------------------------------------------------------------------------------------------------------------------------------------------|---------------------------------------------------------------------------------------------------------------------------------------------|---------------------------------------------------------------------------------------------------------------------------------------------------|----------------------------------------------------------------------------------------------------|----------------------------------------------------------------------------------------|-------------------------------------------------------------------------------------|---------------------------------------------------------------------------------------------------------------------------------------------------------------------------------------------------------------------------|--|
| Form 3160-5<br>(March 2012) UNITED STATES<br>DEPARTMENT OF THE INTERIOR<br>BUREAU OF LAND MANAGEMENT                                                              |                                                                                                                                             |                                                                                                                                                   |                                                                                                    | FORM APPROVED<br>OMB No. 1004-0137<br>Expires: October 31, 2014<br>5. Lease Serial No. |                                                                                     |                                                                                                                                                                                                                           |  |
| SUNDRY NOTICES AND REPORTS ON WELLS<br>Do not use this form for proposals to drill or to re-enter an<br>abandoned well. Use Form 3160-3 (APD) for such proposals. |                                                                                                                                             |                                                                                                                                                   |                                                                                                    |                                                                                        | NM-22207<br>6. If Indian, Allottee or Tribe Name                                    |                                                                                                                                                                                                                           |  |
| SUBMIT IN TRIPLICATE – Other instructions on page 2.  1. Type of Well                                                                                             |                                                                                                                                             |                                                                                                                                                   |                                                                                                    |                                                                                        | 7. If Unit of CA/Agreement, Name and/or No.<br>Washington Ranch Gas Storage Project |                                                                                                                                                                                                                           |  |
| Oil Well Gas Well I Other Gas Storage Well                                                                                                                        |                                                                                                                                             |                                                                                                                                                   |                                                                                                    |                                                                                        | WI Federal #26                                                                      | · · ·                                                                                                                                                                                                                     |  |
| 2. Name of Operator<br>El Paso Natural Gas Company, L.L.C.                                                                                                        |                                                                                                                                             |                                                                                                                                                   |                                                                                                    |                                                                                        | 9. API Well No.<br>30-015-42684                                                     |                                                                                                                                                                                                                           |  |
| 3a. Address       3b. Phone N         2 North Nevada Avenue, Colorado Springs, CO 80903       719-520-45                                                          |                                                                                                                                             |                                                                                                                                                   |                                                                                                    | le area code)                                                                          | 10. Field and Pool or Exploratory Area<br>Washington Ranch (Morrow)                 |                                                                                                                                                                                                                           |  |
| 4. Location of Well (Footage, Sec., T., R., M., or Survey Description)<br>275' FSL & 2,199' FEL, 34-T25S-R24E                                                     |                                                                                                                                             |                                                                                                                                                   |                                                                                                    |                                                                                        | 11. County or Parish, State /<br>Eddy County, NM                                    |                                                                                                                                                                                                                           |  |
|                                                                                                                                                                   | 12. CHE                                                                                                                                     | CK THE APPROPRIATE B                                                                                                                              | OX(ES) TO INDICATE                                                                                 | NATURE OF NOT                                                                          | TICE, REPORT OR OTH                                                                 | ER DATA                                                                                                                                                                                                                   |  |
| TYPE OF                                                                                                                                                           | TYPE OF SUBMISSION , TYPE OF ACTION                                                                                                         |                                                                                                                                                   |                                                                                                    |                                                                                        |                                                                                     |                                                                                                                                                                                                                           |  |
| Notice of                                                                                                                                                         |                                                                                                                                             | Acidize Alter Casing Casing Repair                                                                                                                | Deepen<br>Fracture Trea                                                                            | at 🔲 Re                                                                                | roduction (Start/Resume)<br>eclamation<br>ecomplete                                 | Water Shut-Off Well Integrity Other Relocate Topsoil                                                                                                                                                                      |  |
| Subsequer                                                                                                                                                         | nt Report                                                                                                                                   | Change Plans                                                                                                                                      | Plug and Aba                                                                                       |                                                                                        | emporarily Abandon<br>ater Disposal                                                 | Storage Area.                                                                                                                                                                                                             |  |
| testing has t<br>determined<br>As a result of a<br>of six inches w<br>construction ac                                                                             | been completed. Fina<br>that the site is ready f<br>a One-Call placed be<br>as located. Based<br>ctivities. The propose<br>nber: 400JF 2507 | I Abandonment Notices must<br>or final inspection.)<br>efore earth moving operati<br>on this finding, it was recor<br>sed new topsoil storage are | t be filed only after all re<br>ons commenced on th<br>mmended that EPNG<br>ea appears on the atta | e proposed WI Fe<br>relocate the stored                                                | ng reclamation, have beer<br>ederal #26 well site, a 4<br>d topsoil above the buri  | I, a Form 3160-4 must be filed once         a completed and the operator has         40V cathodic line buried at a depth         ed line in order to protect it during         Icr iscord         OCD.         Icr iscord |  |
|                                                                                                                                                                   | QL C                                                                                                                                        | RL 06/101                                                                                                                                         | 15                                                                                                 | NM                                                                                     | OIL CONSERVA<br>ARTESIA DISTRICT                                                    | D 623/13<br>Ation                                                                                                                                                                                                         |  |
|                                                                                                                                                                   | JUN 22 2015                                                                                                                                 |                                                                                                                                                   |                                                                                                    |                                                                                        |                                                                                     |                                                                                                                                                                                                                           |  |
|                                                                                                                                                                   |                                                                                                                                             |                                                                                                                                                   |                                                                                                    |                                                                                        | RECEIVED                                                                            |                                                                                                                                                                                                                           |  |
| 14. 1 hereby certify that the foregoing is true and correct. Name (Printed/Typed)         Anthony P. Trinko         Title         Sr. Reservoir Engineer          |                                                                                                                                             |                                                                                                                                                   |                                                                                                    |                                                                                        |                                                                                     |                                                                                                                                                                                                                           |  |
| Signature                                                                                                                                                         | Titting                                                                                                                                     | P(1                                                                                                                                               | Date                                                                                               | 05/27/2015                                                                             | <u></u>                                                                             |                                                                                                                                                                                                                           |  |
|                                                                                                                                                                   | V                                                                                                                                           | THIS SPACE                                                                                                                                        | FOR FEDERAL                                                                                        | OR STATE O                                                                             | FFICE USE                                                                           |                                                                                                                                                                                                                           |  |
| Approved by                                                                                                                                                       | roval if any are attach                                                                                                                     | steph 5 C                                                                                                                                         |                                                                                                    | E CORFIELD M                                                                           |                                                                                     | Date 6/15/13                                                                                                                                                                                                              |  |
| that the applicant I<br>entitle the applicar                                                                                                                      | holds legal or equitable<br>nt to conduct operation                                                                                         | title to those rights in the subj<br>s thereon.                                                                                                   | ect lease which would                                                                              | Offi <b>GARLSBAD</b>                                                                   |                                                                                     |                                                                                                                                                                                                                           |  |
| fictitious or fraud                                                                                                                                               | ulent statements or rep                                                                                                                     | 3 U.S.C. Section 1212, make it<br>resentations as to any matter w                                                                                 | a crime for any person ki<br>vithin its jurisdiction.                                              | nowingly and willfull                                                                  | ly to make to any department                                                        | nt or agency of the United States any false,                                                                                                                                                                              |  |
| (Instructions on p                                                                                                                                                | age 2)                                                                                                                                      |                                                                                                                                                   |                                                                                                    |                                                                                        |                                                                                     |                                                                                                                                                                                                                           |  |

Dear Sir/Madam:

Enclosed are triplicate copies of a completed BLM Form 3160-5 (Sundry Notice) to document the 2<sup>nd</sup> relocation of the topsoil storage area for the proposed WI Federal #26 well.