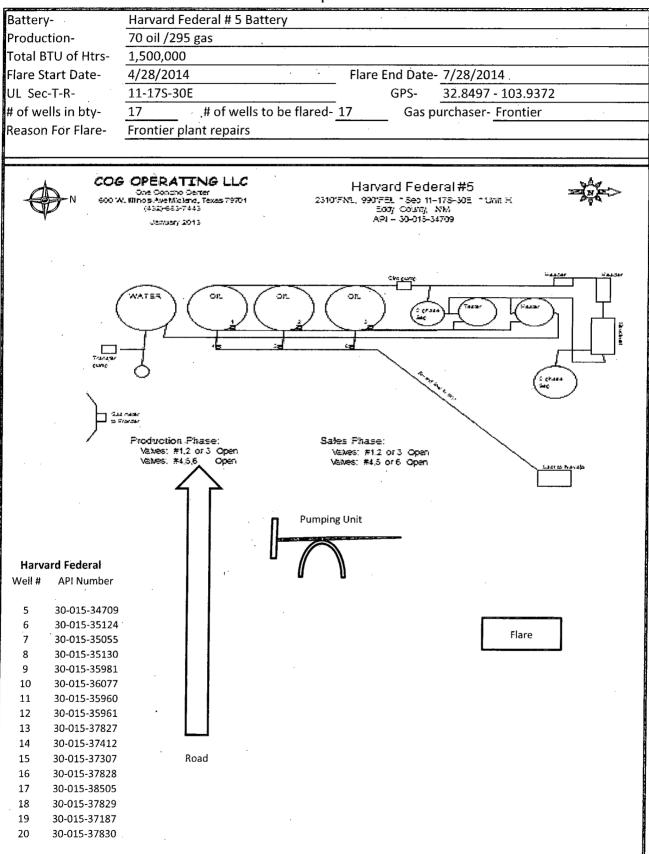

# Flare Request Form

70 Oil/Day 295 MCF/Day

Requesting 90 day approval from 4/10/14 to 7/10/14.

Due to Frontier plant repairs.

Schematic attached.

# Harvard Federal 5 30-015-34709 COG Production, LLC March 30, 2015 Conditions of Approval

- 1. Report all volumes on OGOR B as disposition code 08.
- 2. Comply with NTL-4A requirements
- 3. Subject to like approval from NMOCD
- 4. Flared volumes will still require payment of royalties
- 5. Install gas meter on vent/flare line to measure gas prior to venting/flaring operations if it is not equipped as such at this time. Gas meter to meet all requirements for sale meter as Federal Regulations and Onshore Order #5. Include meter serial number on sundry.
- 6. This approval does not authorize any additional surface disturbance.
- 7. Submit updated facility diagram as per Onshore Order #3.
- 8. Approval not to exceed 90 days for date of approval.
- 9. Submit Subsequent Report to this sundry with actual volumes of gas flared monthly on 3160-5 (sundry notice).
- 10. If flaring is still required past 90 days submit new request for approval.
- 11. If a portable unit is used to flare gas it must be monitored at all times.
- 12. Comply with any restrictions or regulations when on State or Fee surface.