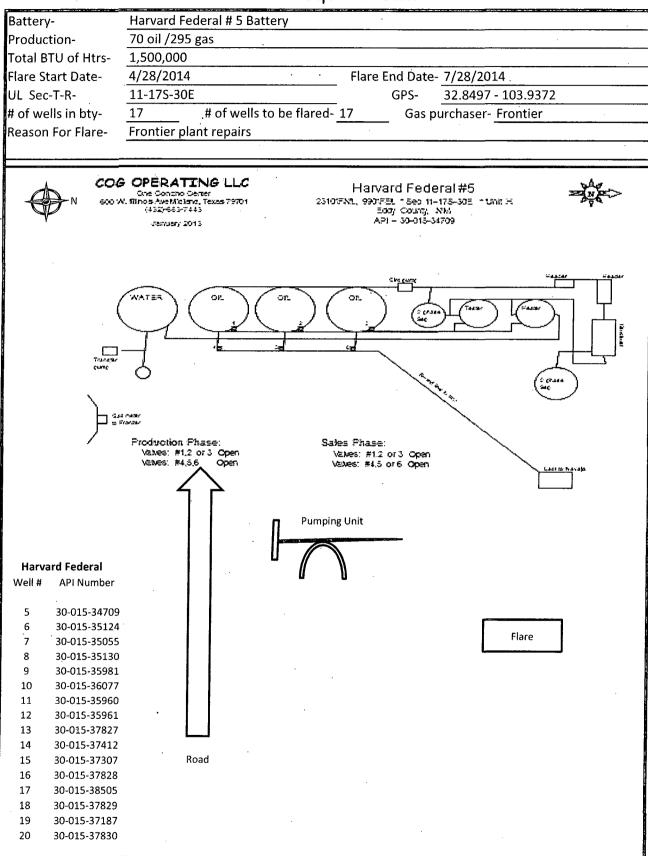

# Flare Request Form

70 Oil/Day 295 MCF/Day

Requesting 90 day approval from 4/10/14 to 7/10/14.

Due to Frontier plant repairs.

Schematic attached.

#### 32. Additional remarks, continued

Harvard Federal 13 30-015-37827 Harvard Federal 14 30-015-37412 Harvard Federal 15 30-015-37307 Harvard Federal 16 30-015-37828 Harvard Federal 17 30-015-37829 Harvard Federal 18 30-015-37829 Harvard Federal 19 30-015-37187 Harvard Federal 20 30-015-37830