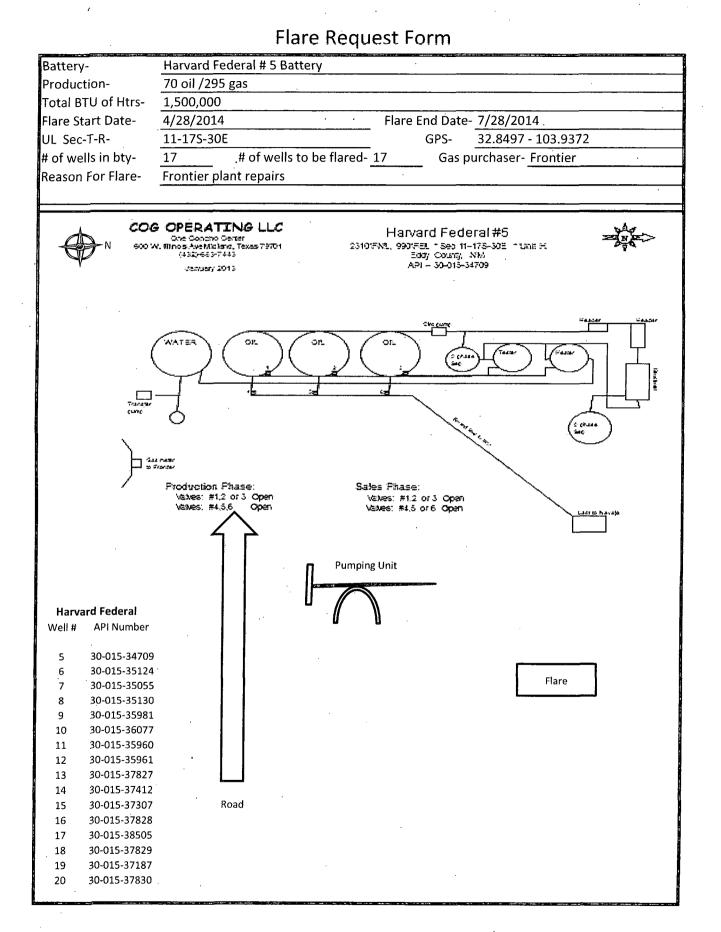

## Additional data for EC transaction #241766 that would not fit on the form

32. Additional remarks, continued

Harvard Federal 13 30-015-37827 Harvard Federal 14 30-015-37412 Harvard Federal 15 30-015-37307 Harvard Federal 16 30-015-37828 Harvard Federal 16 30-015-37829 Harvard Federal 18 30-015-37829 Harvard Federal 19 30-015-37187 Harvard Federal 20 30-015-37830

70 Oil/Day 295 MCF/Day

Requesting 90 day approval from 4/10/14 to 7/10/14.

Due to Frontier plant repairs.

Schematic attached.

6. This approval does not authorize any additional surface disturbance.

7. Submit updated facility diagram as per Onshore Order #3.

8. Approval not to exceed 90 days for date of approval.

9. Submit Subsequent Report to this sundry with actual volumes of gas flared monthly on 3160-5 (sundry notice).