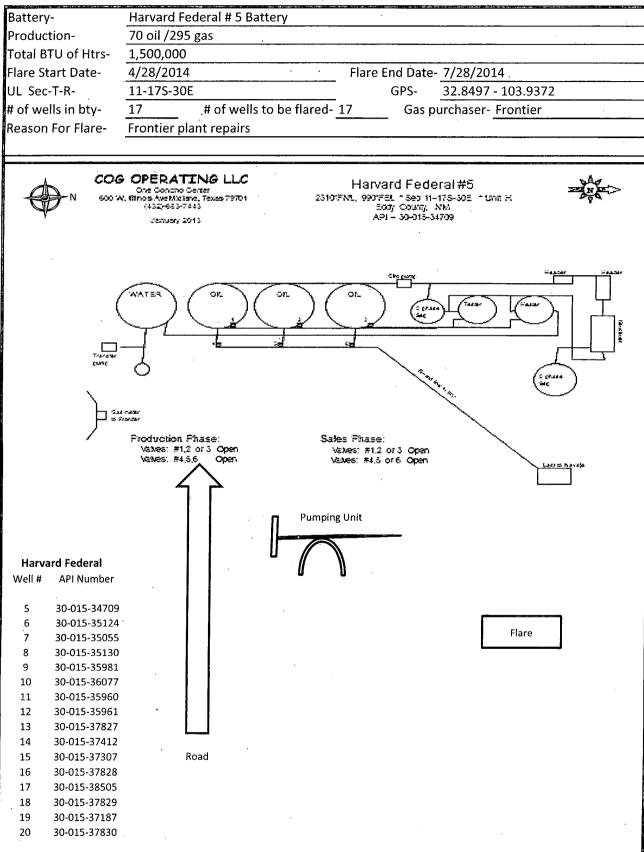

#### 32. Additional remarks, continued

Harvard Federal 13 30-015-37827 Harvard Federal 14 30-015-37412 Harvard Federal 15 30-015-37307 Harvard Federal 16 30-015-37828 Harvard Federal 17 30-015-37829 Harvard Federal 18 30-015-37829 Harvard Federal 19 30-015-37187 Harvard Federal 20 30-015-37830

70 Oil/Day 295 MCF/Day

Requesting 90 day approval from 4/10/14 to 7/10/14.

Due to Frontier plant repairs.

Schematic attached.

# Flare Request Form