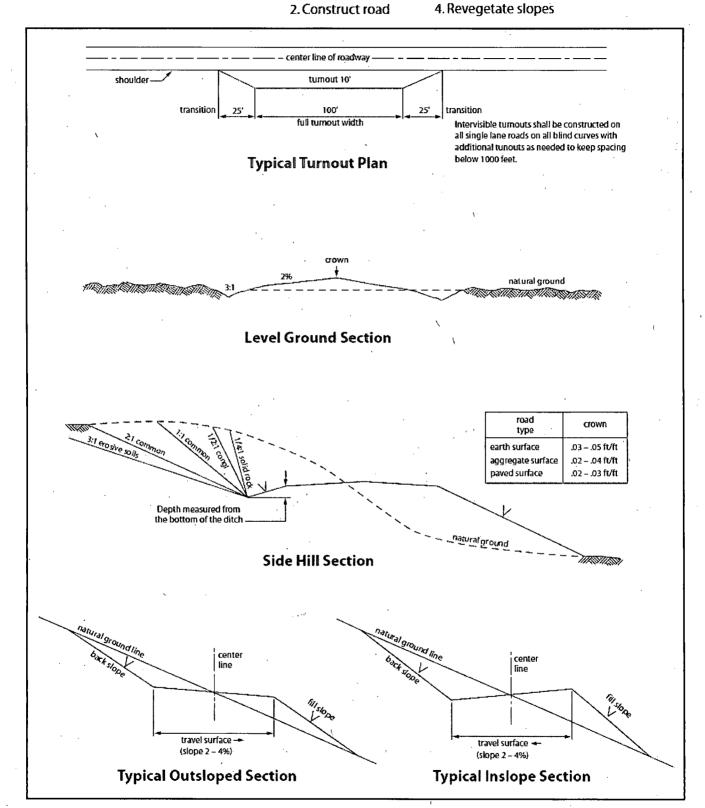

# 1. Geologic Formations

| TVD of target | 5426'  | Pilot hole depth              | N/A  |
|---------------|--------|-------------------------------|------|
| MD at TD:     | 10074' | Deepest expected fresh water: | 132' |