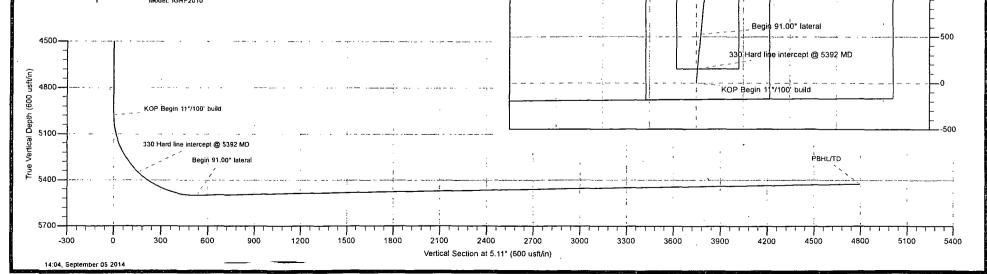

# 1. Geologic Formations

| TVD of target | 5426'  | Pilot hole depth              | N/A  |
|---------------|--------|-------------------------------|------|
| MD at TD:     | 10074' | Deepest expected fresh water: | 132' |