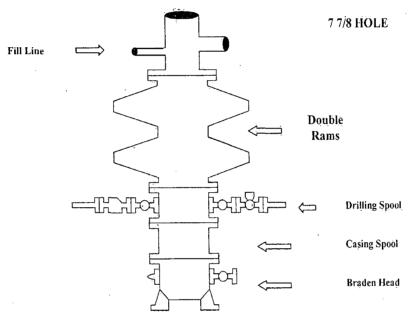

gin 11°/100' build |
| 3   | 5806.48  | 91.00 | 5.11 |         | 527.85  | 47.23  | 11,00 | 5, 11 |         | Begin 91,00° lateral     |
| 4   | 10073.66 | 91.00 | 5,11 | 5425,50 | 4777.40 | 427.50 | 0.00  | 0.00  | 4796.49 | PBHL/TD                  |

Surface Location: RKB=3918+13.5 @ 3931.50usft US State Plane 1927 (Exact solution) New Mexico East 3001

Azimuths to Grid North True North; -0.28° Magnetic North; 7.13° Magnetic Field Strength: 48674,6snT

Dip Angle: 60.63\* Date: 3/10/2014

N-ZONE



West(-)/East(+) (1000 usft/in)

330 Hard line

PBHL/TD

1000

1500

-5000

4500

4000

-3500

(1000

-2000 usft/in)

-1500

-1000

-500

-1500

-2000

# $Exhibit \ \#10 \\ \text{(Choke Manifold Schematic same as Exhibit \#9)}$



# **COG Operating LLC**

# Exhibit #9 BOPE and Choke Schematic



Minimum 4" Nominal choké and kill lines

### Choke Manifold Requirement (2000 psi WP) No Annular Required

#### Adiustable Choke



# NOTES REGARDING THE BLOWOUT PREVENTERS Master Drilling Plan Eddy County, New Mexico

- Drilling nipple to be so constructed that it can be removed without use of a welder through rotary table opening, with minimum I.D. equal to preventer bore.
- 2. Wear ring to be properly installed in head.
- 3. Blow out preventer and all fittings must be in good condition, 2000 psi WP minimum.
- 4. All fittings to be flanged.
- Safety valve must be available on rig floor at all times with proper connections, valve to be full 2000 psi WP minimum.
- 6. All choke and fill lines to be securely anchored especially ends of choke lines.
- Equipment through which bit must pass s