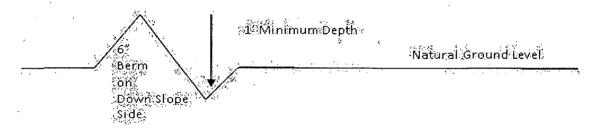

# 1. Geologic Formations

| TVD of target | 5426'  | Pilot hole depth              | N/A  |
|---------------|--------|-------------------------------|------|
| MD at TD:     | 10074' | Deepest expected fresh water: | 132' |