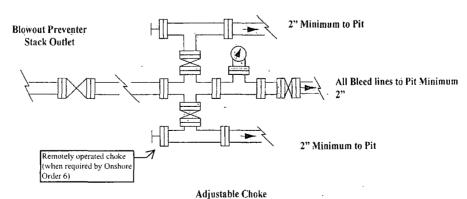

|
| 4   | 10073.66 | 91.00 | 5,11 | 5425,50 | 4777.40 | 427.50 | 0.00  | 0.00  | 4796.49 | PBHL/TD                  |

Surface Location: RKB=3918+13.5 @ 3931.50usft US State Plane 1927 (Exact solution) New Mexico East 3001

Azimuths to Grid North True North; -0.28° Magnetic North; 7.13° Magnetic Field Strength: 48674,6snT

Dip Angle: 60.63\* Date: 3/10/2014

N-ZONE



West(-)/East(+) (1000 usft/in)

330 Hard line

PBHL/TD

1000

1500

-5000

4500

4000

-3500

(1000

-2000 usft/in)

-1500

-1000

-500

-1500

-2000

# $Exhibit \ \#10 \\ \text{(Choke Manifold Schematic same as Exhibit \#9)}$



# **COG Operating LLC**

# Exhibit #9 BOPE and Choke Schematic



Minimum 4" Nominal choké and kill lines

### Choke Manifold Requirement (2000 psi WP) No Annular Required

#### Adiustable Choke



# NOTES REGARDING THE BLOWOUT PREVENTERS Master Drilling Plan Eddy County, New Mexico

- Drilling nipple to be so constructed that it can be removed without use of a welder through rotary table opening, with minimum I.D. equal to preventer bore.
- 2. Wear ring to be properly installed in head.
- 3. Blow out preventer and all fittings must be in good condition, 2000 psi WP minimum.
- 4. All fittings to be flanged.
- Safety valve must be available on rig floor at all times with proper connections, valve to be full 2000 psi WP minimum.
- 6. All choke and fill lines to be securely anchored especially ends of choke lines.
- Equipment through which bit must pass shall be at least as large as the diameter of the easing being drilled through.
- 8. Kelly cock on Kelly.
- 9. Extension wrenches and