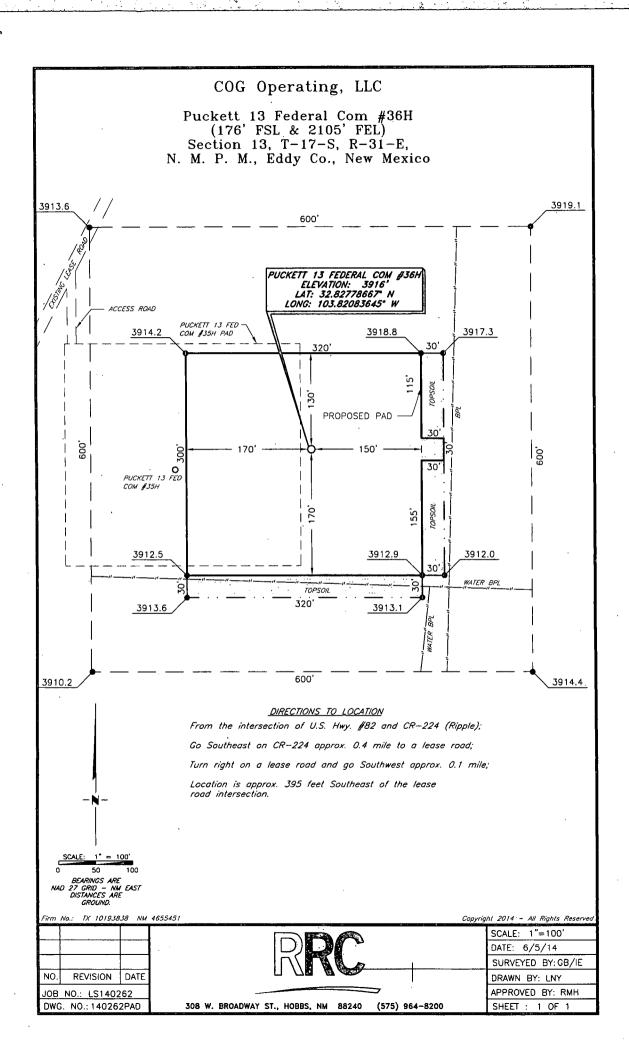

# \*CONCHO

SENM Shelf Area Puckett 13 Federal #36H

SEC. 13, T178 - R31E SHL 176 FSL 2105 FEL, UNIT O SEC. 13, T178 - R31E BHL 330 FNL 1650 FEL, UNIT B

COG Operating, LLC Puckett 13 Federal Com #36H (176' FSL & 2105' FEL) Section 13, T-17-S, R-31-E, N. M. P. M., Eddy Co., New Mexico 3913.6 3919.1 PUCKETT 13 FEDERAL COM #36H ELEVATION: 3916' LAT: 32.82778667' N LONG: 103.82083645' W ACCESS ROAD PUCKETT 13 FED COM \$15H PAD 3917.3 3914.2 Existing Picket F13 Feb Com 36H Batter PROPOSED PAD 150' PUCKETT 13 FED COM #35H 30 3912.5 3912.0 WATER BP 320 <u> 3913.6</u> 3913.1 600 3910.2 DIRECTIONS TO LOCATION From the intersection of U.S. Hwy. #82 and CR-224 (Ripple); Go Southeast on CR-224 approx. 0.4 mile to a lease road; Turn right on a lease road and go Southwest approx. O.1 mile; Location is approx. 395 feet Southeast of the lease road intersection. TX 10193838 AN 4533431 right 2014 - All Rights Reserv SCALE: 1"=100" DATE: 6/5/14 SURVEYED BY: GB/IE REVISION DATE DRAWN BY: LNY JOB NO.: LS140262 APPROVED BY: RMH DWG., NO.: 140262PAD SHEET : 1 OF 1 308 W. BROADWAY ST., HOBBS, NM 88240 (575) 964-8200