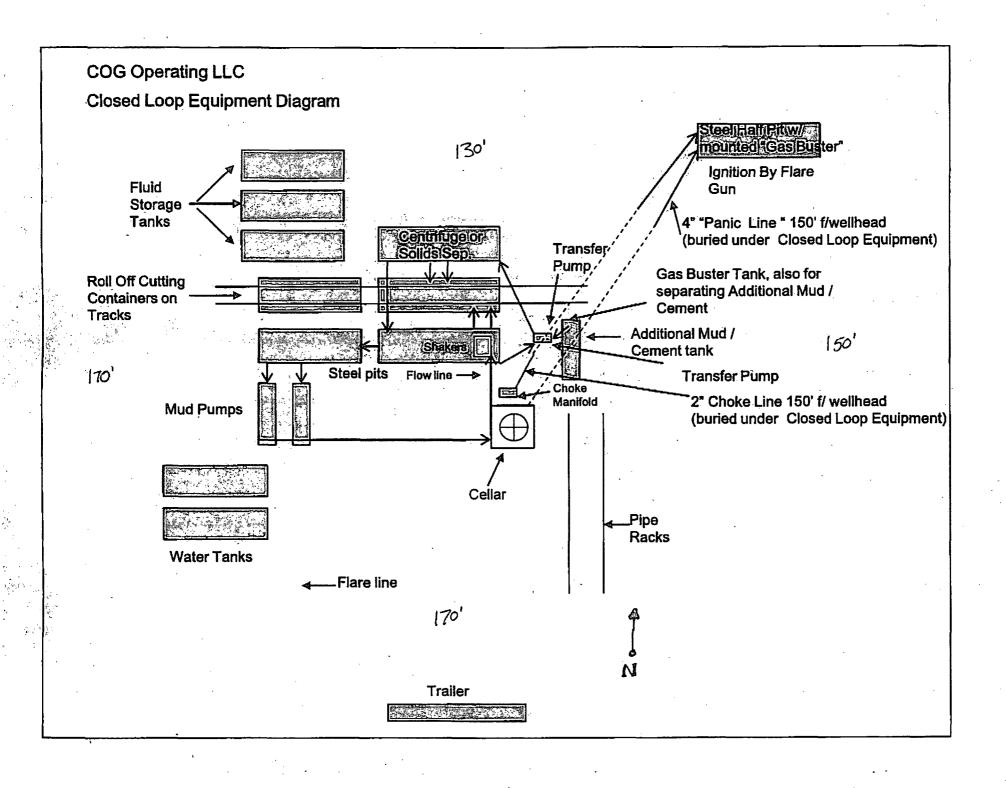

# 1. Geologic Formations

| TVD of target | 5426'  | Pilot hole depth              | N/A  |
|---------------|--------|-------------------------------|------|
| MD at TD:     | 10074' | Deepest expected fresh water: | 132' |