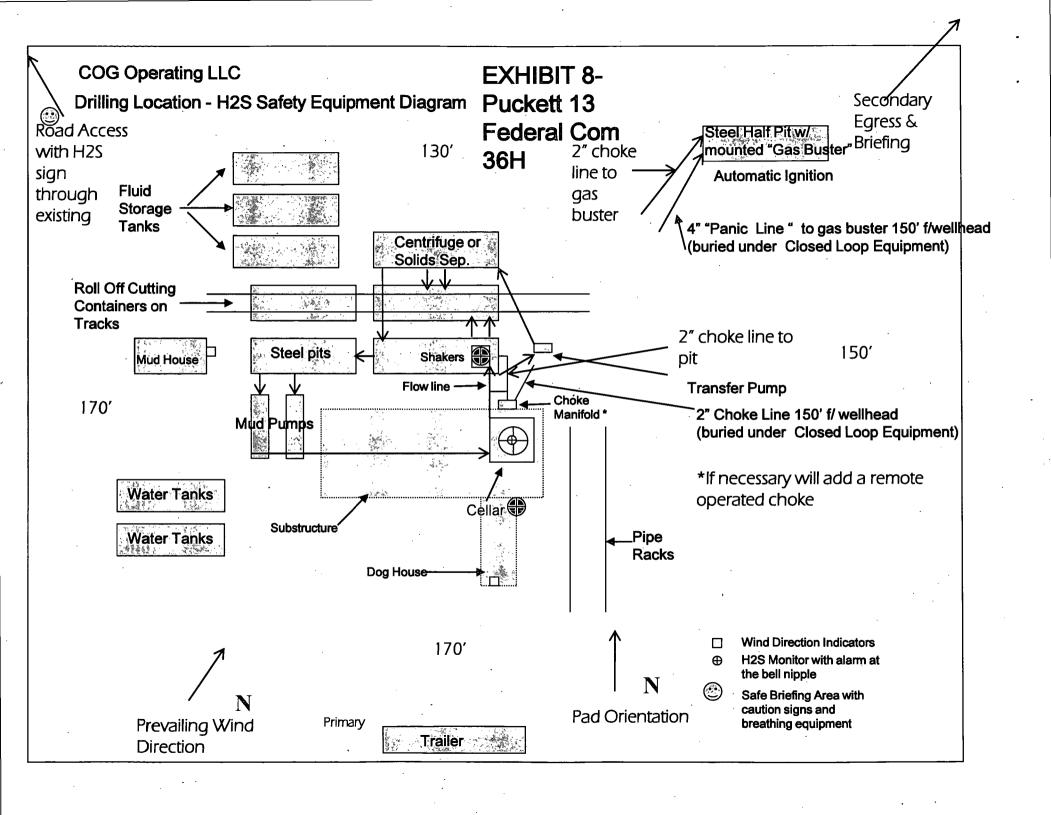

# 1. Geologic Formations

| TVD of target | 5426'  | Pilot hole depth              | N/A  |
|---------------|--------|-------------------------------|------|
| MD at TD:     | 10074' | Deepest expected fresh water: | 132' |