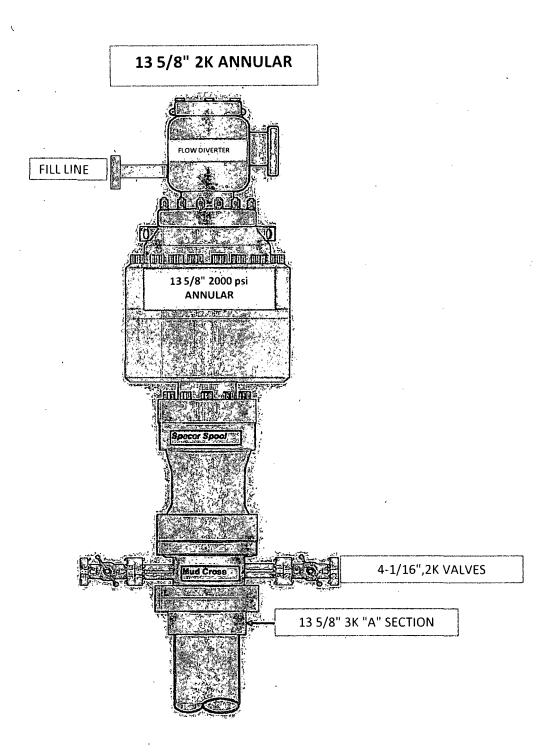

00 | 4979.21 | 0.00    | 0.00   | 0.00  | 0.00  | 0.00    | KOP Begin 11°/100' build |
| 3   | 5806.48  | 91.00 | 5.11 |         | 527.85  | 47.23  | 11,00 | 5, 11 |         | Begin 91,00° lateral     |
| 4   | 10073.66 | 91.00 | 5,11 | 5425,50 | 4777.40 | 427.50 | 0.00  | 0.00  | 4796.49 | PBHL/TD                  |

Surface Location: RKB=3918+13.5 @ 3931.50usft US State Plane 1927 (Exact solution) New Mexico East 3001

Azimuths to Grid North True North; -0.28° Magnetic North; 7.13° Magnetic Field Strength: 48674,6snT

Dip Angle: 60.63\* Date: 3/10/2014

N-ZONE



West(-)/East(+) (1000 usft/in)

330 Hard line

PBHL/TD

1000

1500

-5000

4500

4000

-3500

(1000

-2000 usft/in)

-1500

-1000

-500

-1500

-2000

# $Exhibit \ \#10 \\ \text{(Choke Manifold Schematic same as Exhibit \#9)}$



# **COG Operating LLC**

# Exhibit #9 BOPE and Choke Schematic



Minimum 4" Nominal choké and kill lines

### Choke Manifold Requirement (2000 psi WP) No Annular Required

#### Adiustable Choke



# NOTES REGARDING THE BLOWOUT PREVENTERS Master Drilling Plan Eddy County, New Mexico

- Drilling nipple to be so constructed that it can be removed without use of a welder through rotary table opening, with minimum I.D. equal to preventer bore.
- 2. Wear ring to be properly installed in head.
- 3. Blow out preventer and all fittings must be in good condition, 2000 psi WP minimum.
- 4. All fittings to be flanged.
- Safety valve must be available on rig floor at all times with proper connections, valve to be full 2000 psi WP minimum.
- 6. All choke and fill lines to be securely anchored especia