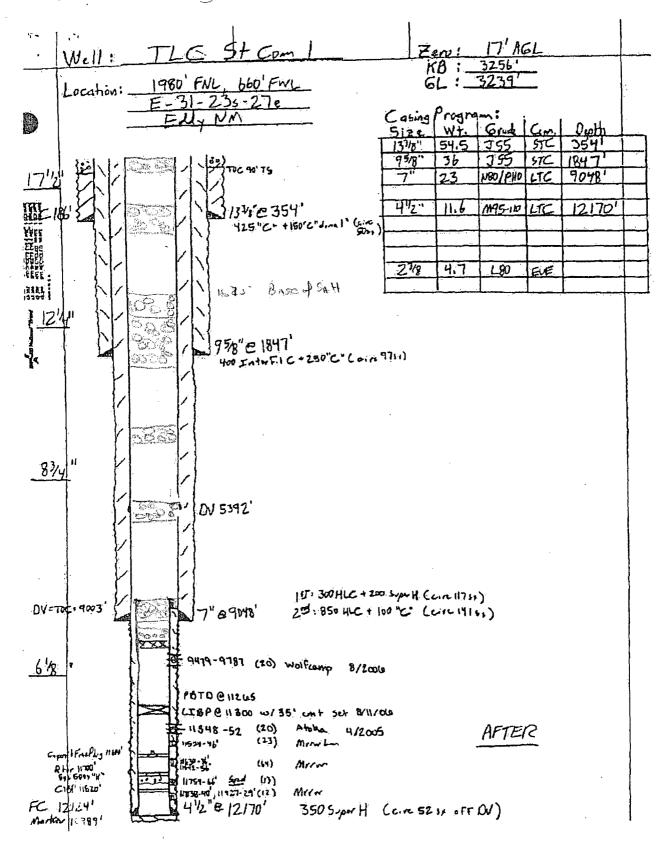

| Submit 1 Copy To Appropriate District Office                                                                                                                                            | State of New Mex                                                                                                                                                                                                                                                                                                                                                                                                                                                                                                                                                                                                                                                                                                                                                                                                                                                                                                                                                                                                                                                                                                                                                                                                                                                                                                                                                                                                                                                                                                                                                                                                                                                                                                                                                                                                                                                                                                                                                                                                                                                                                                               | •                  |                                                                                        |                           | C-103      |  |
|-----------------------------------------------------------------------------------------------------------------------------------------------------------------------------------------|--------------------------------------------------------------------------------------------------------------------------------------------------------------------------------------------------------------------------------------------------------------------------------------------------------------------------------------------------------------------------------------------------------------------------------------------------------------------------------------------------------------------------------------------------------------------------------------------------------------------------------------------------------------------------------------------------------------------------------------------------------------------------------------------------------------------------------------------------------------------------------------------------------------------------------------------------------------------------------------------------------------------------------------------------------------------------------------------------------------------------------------------------------------------------------------------------------------------------------------------------------------------------------------------------------------------------------------------------------------------------------------------------------------------------------------------------------------------------------------------------------------------------------------------------------------------------------------------------------------------------------------------------------------------------------------------------------------------------------------------------------------------------------------------------------------------------------------------------------------------------------------------------------------------------------------------------------------------------------------------------------------------------------------------------------------------------------------------------------------------------------|--------------------|----------------------------------------------------------------------------------------|---------------------------|------------|--|
| District I - (575) 393-6161                                                                                                                                                             | Energy, Minerals and Natural Resources                                                                                                                                                                                                                                                                                                                                                                                                                                                                                                                                                                                                                                                                                                                                                                                                                                                                                                                                                                                                                                                                                                                                                                                                                                                                                                                                                                                                                                                                                                                                                                                                                                                                                                                                                                                                                                                                                                                                                                                                                                                                                         |                    | August 1, 2011 WELL API NO.                                                            |                           |            |  |
| 1625 N. French Dr., Hobbs, NM 88240<br><u>District II</u> – (575) 748-1283                                                                                                              | OIL CONCEDIATION I                                                                                                                                                                                                                                                                                                                                                                                                                                                                                                                                                                                                                                                                                                                                                                                                                                                                                                                                                                                                                                                                                                                                                                                                                                                                                                                                                                                                                                                                                                                                                                                                                                                                                                                                                                                                                                                                                                                                                                                                                                                                                                             | MARION             | 30-6015-33560                                                                          |                           |            |  |
| 811 S. First St., Artesia, NM 88210<br><u>District III</u> = (505) 334-6178                                                                                                             | OIL CONSERVATION DIVISION                                                                                                                                                                                                                                                                                                                                                                                                                                                                                                                                                                                                                                                                                                                                                                                                                                                                                                                                                                                                                                                                                                                                                                                                                                                                                                                                                                                                                                                                                                                                                                                                                                                                                                                                                                                                                                                                                                                                                                                                                                                                                                      |                    | 5. Indicate Type of Lease                                                              |                           |            |  |
| 1000 Rio Brazos Rd., Aztec, NM 87410                                                                                                                                                    | 1220 South St. Francis Dr.<br>Santa Fe, NM 87505                                                                                                                                                                                                                                                                                                                                                                                                                                                                                                                                                                                                                                                                                                                                                                                                                                                                                                                                                                                                                                                                                                                                                                                                                                                                                                                                                                                                                                                                                                                                                                                                                                                                                                                                                                                                                                                                                                                                                                                                                                                                               |                    | STATE FEE  6. State Oil & Gas Lease No.                                                |                           |            |  |
| <u>District IV</u> – (505) 476-3460<br>1220 S. St. Francis Dr., Santa Fe, NM<br>87505                                                                                                   | Santa 4.0, 1414 07305                                                                                                                                                                                                                                                                                                                                                                                                                                                                                                                                                                                                                                                                                                                                                                                                                                                                                                                                                                                                                                                                                                                                                                                                                                                                                                                                                                                                                                                                                                                                                                                                                                                                                                                                                                                                                                                                                                                                                                                                                                                                                                          |                    | VO-5755                                                                                |                           |            |  |
| SUNDRY NOTICES AND REPORTS ON WELLS (DO NOT USE THIS FORM FOR PROPOSALS TO DRILL OR TO DEEPEN OR PLUG BACK TO A DIFFERENT RESERVOIR. USE "APPLICATION FOR PERMIT" (FORM C-101) FOR SUCH |                                                                                                                                                                                                                                                                                                                                                                                                                                                                                                                                                                                                                                                                                                                                                                                                                                                                                                                                                                                                                                                                                                                                                                                                                                                                                                                                                                                                                                                                                                                                                                                                                                                                                                                                                                                                                                                                                                                                                                                                                                                                                                                                |                    | 7. Lease Name or Unit Agreement Name TLC State Com                                     |                           |            |  |
| PROPOSALS.)  1. Type of Well: Oil Well                                                                                                                                                  | Dil Well 🔲 Gas Well 🛛 Other                                                                                                                                                                                                                                                                                                                                                                                                                                                                                                                                                                                                                                                                                                                                                                                                                                                                                                                                                                                                                                                                                                                                                                                                                                                                                                                                                                                                                                                                                                                                                                                                                                                                                                                                                                                                                                                                                                                                                                                                                                                                                                    |                    | 8. Well Number                                                                         | er 1                      |            |  |
| Name of Operator OG Operating LLC                                                                                                                                                       |                                                                                                                                                                                                                                                                                                                                                                                                                                                                                                                                                                                                                                                                                                                                                                                                                                                                                                                                                                                                                                                                                                                                                                                                                                                                                                                                                                                                                                                                                                                                                                                                                                                                                                                                                                                                                                                                                                                                                                                                                                                                                                                                |                    | 9. OGRID Number 217955                                                                 |                           |            |  |
| 3. Address of Operator                                                                                                                                                                  |                                                                                                                                                                                                                                                                                                                                                                                                                                                                                                                                                                                                                                                                                                                                                                                                                                                                                                                                                                                                                                                                                                                                                                                                                                                                                                                                                                                                                                                                                                                                                                                                                                                                                                                                                                                                                                                                                                                                                                                                                                                                                                                                |                    | 10. Pool name or Wildcat                                                               |                           |            |  |
|                                                                                                                                                                                         | 00 W. Illinois, Midland, TX 79701                                                                                                                                                                                                                                                                                                                                                                                                                                                                                                                                                                                                                                                                                                                                                                                                                                                                                                                                                                                                                                                                                                                                                                                                                                                                                                                                                                                                                                                                                                                                                                                                                                                                                                                                                                                                                                                                                                                                                                                                                                                                                              |                    |                                                                                        | Eddy County NM            |            |  |
| 4. Well Location Unit Letter <u>E</u> :                                                                                                                                                 | 660 feet from the W                                                                                                                                                                                                                                                                                                                                                                                                                                                                                                                                                                                                                                                                                                                                                                                                                                                                                                                                                                                                                                                                                                                                                                                                                                                                                                                                                                                                                                                                                                                                                                                                                                                                                                                                                                                                                                                                                                                                                                                                                                                                                                            | line and           | 1980 feet                                                                              | from the N                | lina       |  |
| Section 31                                                                                                                                                                              | Township 23S Range                                                                                                                                                                                                                                                                                                                                                                                                                                                                                                                                                                                                                                                                                                                                                                                                                                                                                                                                                                                                                                                                                                                                                                                                                                                                                                                                                                                                                                                                                                                                                                                                                                                                                                                                                                                                                                                                                                                                                                                                                                                                                                             |                    | NMPM                                                                                   | County Eddy               | line       |  |
| Section 51                                                                                                                                                                              | 11. Elevation (Show whether DR, F                                                                                                                                                                                                                                                                                                                                                                                                                                                                                                                                                                                                                                                                                                                                                                                                                                                                                                                                                                                                                                                                                                                                                                                                                                                                                                                                                                                                                                                                                                                                                                                                                                                                                                                                                                                                                                                                                                                                                                                                                                                                                              | <u> </u>           | , , , , , , , , , , , , , , , , , , , ,                                                | County Eddy               |            |  |
|                                                                                                                                                                                         | 3239 GL                                                                                                                                                                                                                                                                                                                                                                                                                                                                                                                                                                                                                                                                                                                                                                                                                                                                                                                                                                                                                                                                                                                                                                                                                                                                                                                                                                                                                                                                                                                                                                                                                                                                                                                                                                                                                                                                                                                                                                                                                                                                                                                        |                    |                                                                                        |                           |            |  |
| 12 Charles                                                                                                                                                                              | ppropriate Box to Indicate Na                                                                                                                                                                                                                                                                                                                                                                                                                                                                                                                                                                                                                                                                                                                                                                                                                                                                                                                                                                                                                                                                                                                                                                                                                                                                                                                                                                                                                                                                                                                                                                                                                                                                                                                                                                                                                                                                                                                                                                                                                                                                                                  | fura of Notice     | Papart or Othe                                                                         | ar Data                   |            |  |
|                                                                                                                                                                                         | •                                                                                                                                                                                                                                                                                                                                                                                                                                                                                                                                                                                                                                                                                                                                                                                                                                                                                                                                                                                                                                                                                                                                                                                                                                                                                                                                                                                                                                                                                                                                                                                                                                                                                                                                                                                                                                                                                                                                                                                                                                                                                                                              |                    | -                                                                                      |                           |            |  |
| NOTICE OF IN                                                                                                                                                                            |                                                                                                                                                                                                                                                                                                                                                                                                                                                                                                                                                                                                                                                                                                                                                                                                                                                                                                                                                                                                                                                                                                                                                                                                                                                                                                                                                                                                                                                                                                                                                                                                                                                                                                                                                                                                                                                                                                                                                                                                                                                                                                                                |                    | SEQUENT P                                                                              |                           | wa 🗖       |  |
| PERFORM REMEDIAL WORK                                                                                                                                                                   |                                                                                                                                                                                                                                                                                                                                                                                                                                                                                                                                                                                                                                                                                                                                                                                                                                                                                                                                                                                                                                                                                                                                                                                                                                                                                                                                                                                                                                                                                                                                                                                                                                                                                                                                                                                                                                                                                                                                                                                                                                                                                                                                | REMEDIAL WOR       | RK<br>IILLING OPNS. [                                                                  | ALTÉRING CAS<br>PANDA     |            |  |
| PULL OR ALTER CASING                                                                                                                                                                    | · — 1                                                                                                                                                                                                                                                                                                                                                                                                                                                                                                                                                                                                                                                                                                                                                                                                                                                                                                                                                                                                                                                                                                                                                                                                                                                                                                                                                                                                                                                                                                                                                                                                                                                                                                                                                                                                                                                                                                                                                                                                                                                                                                                          | CASING/CEMEN       |                                                                                        |                           | Ļ          |  |
| DOWNHOLE COMMINGLE                                                                                                                                                                      | Wolf well and well an | O'NON YOU O ENVIEW |                                                                                        | •                         |            |  |
| OTHER:                                                                                                                                                                                  |                                                                                                                                                                                                                                                                                                                                                                                                                                                                                                                                                                                                                                                                                                                                                                                                                                                                                                                                                                                                                                                                                                                                                                                                                                                                                                                                                                                                                                                                                                                                                                                                                                                                                                                                                                                                                                                                                                                                                                                                                                                                                                                                | OTHER:             |                                                                                        |                           |            |  |
|                                                                                                                                                                                         | eted operations. (Clearly state all pe                                                                                                                                                                                                                                                                                                                                                                                                                                                                                                                                                                                                                                                                                                                                                                                                                                                                                                                                                                                                                                                                                                                                                                                                                                                                                                                                                                                                                                                                                                                                                                                                                                                                                                                                                                                                                                                                                                                                                                                                                                                                                         |                    |                                                                                        |                           |            |  |
|                                                                                                                                                                                         | rk). SEE RULE 19.15.7.14 NMAC.                                                                                                                                                                                                                                                                                                                                                                                                                                                                                                                                                                                                                                                                                                                                                                                                                                                                                                                                                                                                                                                                                                                                                                                                                                                                                                                                                                                                                                                                                                                                                                                                                                                                                                                                                                                                                                                                                                                                                                                                                                                                                                 | For Multiple Co    | ompletions: Attacl                                                                     | n wellbore diagram        | of         |  |
| proposed completion or reco                                                                                                                                                             | 5. Spot 20 sx on top of plug @ 9430                                                                                                                                                                                                                                                                                                                                                                                                                                                                                                                                                                                                                                                                                                                                                                                                                                                                                                                                                                                                                                                                                                                                                                                                                                                                                                                                                                                                                                                                                                                                                                                                                                                                                                                                                                                                                                                                                                                                                                                                                                                                                            | )-9127.            |                                                                                        |                           |            |  |
|                                                                                                                                                                                         | Circulate mud laden fluid.                                                                                                                                                                                                                                                                                                                                                                                                                                                                                                                                                                                                                                                                                                                                                                                                                                                                                                                                                                                                                                                                                                                                                                                                                                                                                                                                                                                                                                                                                                                                                                                                                                                                                                                                                                                                                                                                                                                                                                                                                                                                                                     | ,                  | Approved for plug                                                                      | ging of well bore only.   |            |  |
| 3. Cut and POH 9000' 41                                                                                                                                                                 |                                                                                                                                                                                                                                                                                                                                                                                                                                                                                                                                                                                                                                                                                                                                                                                                                                                                                                                                                                                                                                                                                                                                                                                                                                                                                                                                                                                                                                                                                                                                                                                                                                                                                                                                                                                                                                                                                                                                                                                                                                                                                                                                |                    | Liability under bea                                                                    | nd is retained pending re | eccipt     |  |
| 4. Spot 25 sx cement @ 9100-8950. (shoe and stub)                                                                                                                                       |                                                                                                                                                                                                                                                                                                                                                                                                                                                                                                                                                                                                                                                                                                                                                                                                                                                                                                                                                                                                                                                                                                                                                                                                                                                                                                                                                                                                                                                                                                                                                                                                                                                                                                                                                                                                                                                                                                                                                                                                                                                                                                                                |                    | of.C-103 (Subsequent Report of Well Plugging) which may be found at OCD Web Page under |                           |            |  |
| 5. Spot 25 sx cement @ 54 6. Spot 25 sx cement @ 2                                                                                                                                      | Forms, www.emnrd.state.nm.us/ocd.                                                                                                                                                                                                                                                                                                                                                                                                                                                                                                                                                                                                                                                                                                                                                                                                                                                                                                                                                                                                                                                                                                                                                                                                                                                                                                                                                                                                                                                                                                                                                                                                                                                                                                                                                                                                                                                                                                                                                                                                                                                                                              |                    |                                                                                        |                           |            |  |
|                                                                                                                                                                                         | 00-1623. (shoe and base of salt) Ta                                                                                                                                                                                                                                                                                                                                                                                                                                                                                                                                                                                                                                                                                                                                                                                                                                                                                                                                                                                                                                                                                                                                                                                                                                                                                                                                                                                                                                                                                                                                                                                                                                                                                                                                                                                                                                                                                                                                                                                                                                                                                            | ıg                 |                                                                                        |                           |            |  |
| 8. Spot 45 sx cement @ 47                                                                                                                                                               | 5-198. (shoe and top of salt) Tag                                                                                                                                                                                                                                                                                                                                                                                                                                                                                                                                                                                                                                                                                                                                                                                                                                                                                                                                                                                                                                                                                                                                                                                                                                                                                                                                                                                                                                                                                                                                                                                                                                                                                                                                                                                                                                                                                                                                                                                                                                                                                              | 0                  |                                                                                        |                           |            |  |
| 9 Spot 20 sx cement @ 10                                                                                                                                                                | 00-surface.<br>weld on Dry Hole Marker.                                                                                                                                                                                                                                                                                                                                                                                                                                                                                                                                                                                                                                                                                                                                                                                                                                                                                                                                                                                                                                                                                                                                                                                                                                                                                                                                                                                                                                                                                                                                                                                                                                                                                                                                                                                                                                                                                                                                                                                                                                                                                        |                    |                                                                                        |                           |            |  |
| 10. Cut off weimead and                                                                                                                                                                 | weid ou Dry rivie warker.                                                                                                                                                                                                                                                                                                                                                                                                                                                                                                                                                                                                                                                                                                                                                                                                                                                                                                                                                                                                                                                                                                                                                                                                                                                                                                                                                                                                                                                                                                                                                                                                                                                                                                                                                                                                                                                                                                                                                                                                                                                                                                      |                    |                                                                                        |                           |            |  |
|                                                                                                                                                                                         |                                                                                                                                                                                                                                                                                                                                                                                                                                                                                                                                                                                                                                                                                                                                                                                                                                                                                                                                                                                                                                                                                                                                                                                                                                                                                                                                                                                                                                                                                                                                                                                                                                                                                                                                                                                                                                                                                                                                                                                                                                                                                                                                |                    |                                                                                        | <del></del>               |            |  |
| pud Date:                                                                                                                                                                               | Rig Release Da                                                                                                                                                                                                                                                                                                                                                                                                                                                                                                                                                                                                                                                                                                                                                                                                                                                                                                                                                                                                                                                                                                                                                                                                                                                                                                                                                                                                                                                                                                                                                                                                                                                                                                                                                                                                                                                                                                                                                                                                                                                                                                                 | te:                |                                                                                        |                           |            |  |
| OIL BOOM MAN                                                                                                                                                                            | Randon Marcal M                                                                                                                                                                                                                                                                                                                                                                                                                                                                                                                                                                                                                                                                                                                                                                                                                                                                                                                                                                                                                                                                                                                                                                                                                                                                                                                                                                                                                                                                                                                                                                                                                                                                                                                                                                                                                                                                                                                                                                                                                                                                                                                | , 4 3              | 2011                                                                                   | : .                       |            |  |
| en bode Mulas                                                                                                                                                                           | De principo la                                                                                                                                                                                                                                                                                                                                                                                                                                                                                                                                                                                                                                                                                                                                                                                                                                                                                                                                                                                                                                                                                                                                                                                                                                                                                                                                                                                                                                                                                                                                                                                                                                                                                                                                                                                                                                                                                                                                                                                                                                                                                                                 | 1 1-00             | <del>2010</del>                                                                        |                           |            |  |
| nereby certify that the information :                                                                                                                                                   | above is true and complete to the bes                                                                                                                                                                                                                                                                                                                                                                                                                                                                                                                                                                                                                                                                                                                                                                                                                                                                                                                                                                                                                                                                                                                                                                                                                                                                                                                                                                                                                                                                                                                                                                                                                                                                                                                                                                                                                                                                                                                                                                                                                                                                                          | t or my knowleds   | ge and bener.                                                                          |                           |            |  |
| IGNATURE Bon mf.                                                                                                                                                                        | TITLE Age                                                                                                                                                                                                                                                                                                                                                                                                                                                                                                                                                                                                                                                                                                                                                                                                                                                                                                                                                                                                                                                                                                                                                                                                                                                                                                                                                                                                                                                                                                                                                                                                                                                                                                                                                                                                                                                                                                                                                                                                                                                                                                                      | est.               |                                                                                        | DATE 7-9-/                | <u></u>    |  |
| ype or print name B- Mourte                                                                                                                                                             | E-mail address:                                                                                                                                                                                                                                                                                                                                                                                                                                                                                                                                                                                                                                                                                                                                                                                                                                                                                                                                                                                                                                                                                                                                                                                                                                                                                                                                                                                                                                                                                                                                                                                                                                                                                                                                                                                                                                                                                                                                                                                                                                                                                                                | hen no her         | Jackson book                                                                           | BEQNE: 432-51             | 1115.03    |  |
| For State Use Only                                                                                                                                                                      | S man address.                                                                                                                                                                                                                                                                                                                                                                                                                                                                                                                                                                                                                                                                                                                                                                                                                                                                                                                                                                                                                                                                                                                                                                                                                                                                                                                                                                                                                                                                                                                                                                                                                                                                                                                                                                                                                                                                                                                                                                                                                                                                                                                 |                    | ~                                                                                      | 1                         |            |  |
| ADDROVED DY                                                                                                                                                                             | Y 1000 1/19                                                                                                                                                                                                                                                                                                                                                                                                                                                                                                                                                                                                                                                                                                                                                                                                                                                                                                                                                                                                                                                                                                                                                                                                                                                                                                                                                                                                                                                                                                                                                                                                                                                                                                                                                                                                                                                                                                                                                                                                                                                                                                                    | THE Y              | (PSILIKA)                                                                              | 1. OB)                    | 27 20      |  |
| SPPROVED BY: (if any):                                                                                                                                                                  | MOO C TITLE OF                                                                                                                                                                                                                                                                                                                                                                                                                                                                                                                                                                                                                                                                                                                                                                                                                                                                                                                                                                                                                                                                                                                                                                                                                                                                                                                                                                                                                                                                                                                                                                                                                                                                                                                                                                                                                                                                                                                                                                                                                                                                                                                 |                    |                                                                                        | DATE                      | 10,00      |  |
|                                                                                                                                                                                         |                                                                                                                                                                                                                                                                                                                                                                                                                                                                                                                                                                                                                                                                                                                                                                                                                                                                                                                                                                                                                                                                                                                                                                                                                                                                                                                                                                                                                                                                                                                                                                                                                                                                                                                                                                                                                                                                                                                                                                                                                                                                                                                                | ,                  |                                                                                        | •                         |            |  |
| 1 11                                                                                                                                                                                    | 1 1 0 1 1                                                                                                                                                                                                                                                                                                                                                                                                                                                                                                                                                                                                                                                                                                                                                                                                                                                                                                                                                                                                                                                                                                                                                                                                                                                                                                                                                                                                                                                                                                                                                                                                                                                                                                                                                                                                                                                                                                                                                                                                                                                                                                                      | `Form provided b   | y Forms On-A-Disk                                                                      | (214) 340-9429 - FormsO   | nADisk.com |  |