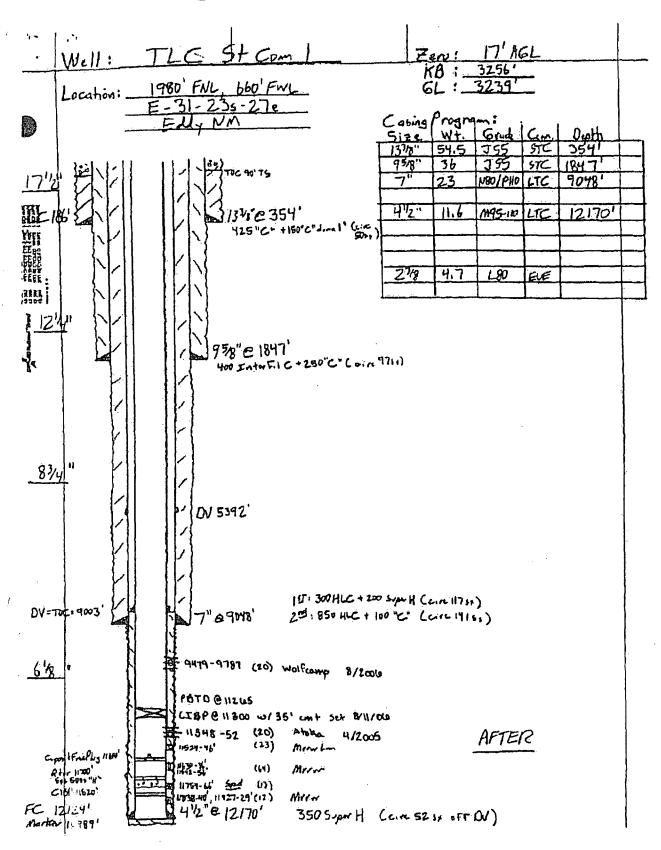

| Submit 1 Copy To Appropriate District Office                                                                                                                                            | State of New Mex                                                                                                                                                                                                                                                                                                                                                                                                                                                                                                                                                                                                                                                                                                                                                                                                                                                                                                                                                                                                                                                                                                                                                                                                                                                                                                                                                                                                                                                                                                                                                                                                                                                                                                                                                                                                                                                                                                                                                                                                                                                                                                               | •                  |                                                                                        |                           | C-103      |  |
|-----------------------------------------------------------------------------------------------------------------------------------------------------------------------------------------|--------------------------------------------------------------------------------------------------------------------------------------------------------------------------------------------------------------------------------------------------------------------------------------------------------------------------------------------------------------------------------------------------------------------------------------------------------------------------------------------------------------------------------------------------------------------------------------------------------------------------------------------------------------------------------------------------------------------------------------------------------------------------------------------------------------------------------------------------------------------------------------------------------------------------------------------------------------------------------------------------------------------------------------------------------------------------------------------------------------------------------------------------------------------------------------------------------------------------------------------------------------------------------------------------------------------------------------------------------------------------------------------------------------------------------------------------------------------------------------------------------------------------------------------------------------------------------------------------------------------------------------------------------------------------------------------------------------------------------------------------------------------------------------------------------------------------------------------------------------------------------------------------------------------------------------------------------------------------------------------------------------------------------------------------------------------------------------------------------------------------------|--------------------|----------------------------------------------------------------------------------------|---------------------------|------------|--|
| District I - (575) 393-6161                                                                                                                                                             | Energy, Minerals and Natural Resources                                                                                                                                                                                                                                                                                                                                                                                                                                                                                                                                                                                                                                                                                                                                                                                                                                                                                                                                                                                                                                                                                                                                                                                                                                                                                                                                                                                                                                                                                                                                                                                                                                                                                                                                                                                                                                                                                                                                                                                                                                                                                         |                    | August 1, 2011 WELL API NO.                                                            |                           |            |  |
| 1625 N. French Dr., Hobbs, NM 88240<br><u>District II</u> – (575) 748-1283                                                                                                              | OIL CONCEDIATION I                                                                                                                                                                                                                                                                                                                                                                                                                                                                                                                                                                                                                                                                                                                                                                                                                                                                                                                                                                                                                                                                                                                                                                                                                                                                                                                                                                                                                                                                                                                                                                                                                                                                                                                                                                                                                                                                                                                                                                                                                                                                                                             | MARION             | 30-6015-33560                                                                          |                           |            |  |
| 811 S. First St., Artesia, NM 88210<br><u>District III</u> = (505) 334-6178                                                                                                             | OIL CONSERVATION DIVISION                                                                                                                                                                                                                                                                                                                                                                                                                                                                                                                                                                                                                                                                                                                                                                                                                                                                                                                                                                                                                                                                                                                                                                                                                                                                                                                                                                                                                                                                                                                                                                                                                                                                                                                                                                                                                                                                                                                                                                                                                                                                                                      |                    | 5. Indicate Type of Lease                                                              |                           |            |  |
| 1000 Rio Brazos Rd., Aztec, NM 87410                                                                                                                                                    | 1220 South St. Francis Dr.<br>Santa Fe, NM 87505                                                                                                                                                                                                                                                                                                                                                                                                                                                                                                                                                                                                                                                                                                                                                                                                                                                                                                                                                                                                                                                                                                                                                                                                                                                                                                                                                                                                                                                                                                                                                                                                                                                                                                                                                                                                                                                                                                                                                                                                                                                                               |                    | STATE FEE  6. State Oil & Gas Lease No.                                                |                           |            |  |
| <u>District IV</u> – (505) 476-3460<br>1220 S. St. Francis Dr., Santa Fe, NM<br>87505                                                                                                   | Santa 4.0, 1414 07305                                                                                                                                                                                                                                                                                                                                                                                                                                                                                                                                                                                                                                                                                                                                                                                                                                                                                                                                                                                                                                                                                                                                                                                                                                                                                                                                                                                                                                                                                                                                                                                                                                                                                                                                                                                                                                                                                                                                                                                                                                                                                                          |                    | VO-5755                                                                                |                           |            |  |
| SUNDRY NOTICES AND REPORTS ON WELLS (DO NOT USE THIS FORM FOR PROPOSALS TO DRILL OR TO DEEPEN OR PLUG BACK TO A DIFFERENT RESERVOIR. USE "APPLICATION FOR PERMIT" (FORM C-101) FOR SUCH |                                                                                                                                                                                                                                                                                                                                                                                                                                                                                                                                                                                                                                                                                                                                                                                                                                                                                                                                                                                                                                                                                                                                                                                                                                                                                                                                                                                                                                                                                                                                                                                                                                                                                                                                                                                                                                                                                                                                                                                                                                                                                                                                |                    | 7. Lease Name or Unit Agreement Name TLC State Com                                     |                           |            |  |
| PROPOSALS.)  1. Type of Well: Oil Well                                                                                                                                                  | Dil Well 🔲 Gas Well 🛛 Other                                                                                                                                                                                                                                                                                                                                                                                                                                                                                                                                                                                                                                                                                                                                                                                                                                                                                                                                                                                                                                                                                                                                                                                                                                                                                                                                                                                                                                                                                                                                                                                                                                                                                                                                                                                                                                                                                                                                                                                                                                                                                                    |                    | 8. Well Number                                                                         | er 1                      |            |  |
| Name of Operator OG Operating LLC                                                                                                                                                       |                                                                                                                                                                                                                                                                                                                                                                                                                                                                                                                                                                                                                                                                                                                                                                                                                                                                                                                                                                                                                                                                                                                                                                                                                                                                                                                                                                                                                                                                                                                                                                                                                                                                                                                                                                                                                                                                                                                                                                                                                                                                                                                                |                    | 9. OGRID Number 217955                                                                 |                           |            |  |
| 3. Address of Operator                                                                                                                                                                  |                                                                                                                                                                                                                                                                                                                                                                                                                                                                                                                                                                                                                                                                                                                                                                                                                                                                                                                                                                                                                                                                                                                                                                                                                                                                                                                                                                                                                                                                                                                                                                                                                                                                                                                                                                                                                                                                                                                                                                                                                                                                                                                                |                    | 10. Pool name or Wildcat                                                               |                           |            |  |
|                                                                                                                                                                                         | 00 W. Illinois, Midland, TX 79701                                                                                                                                                                                                                                                                                                                                                                                                                                                                                                                                                                                                                                                                                                                                                                                                                                                                                                                                                                                                                                                                                                                                                                                                                                                                                                                                                                                                                                                                                                                                                                                                                                                                                                                                                                                                                                                                                                                                                                                                                                                                                              |                    |                                                                                        | Eddy County NM            |            |  |
| 4. Well Location Unit Letter <u>E</u> :                                                                                                                                                 | 660 feet from the W                                                                                                                                                                                                                                                                                                                                                                                                                                                                                                                                                                                                                                                                                                                                                                                                                                                                                                                                                                                                                                                                                                                                                                                                                                                                                                                                                                                                                                                                                                                                                                                                                                                                                                                                                                                                                                                                                                                                                                                                                                                                                                            | line and           | 1980 feet                                                                              | from the N                | lina       |  |
| Section 31                                                                                                                                                                              | Township 23S Range                                                                                                                                                                                                                                                                                                                                                                                                                                                                                                                                                                                                                                                                                                                                                                                                                                                                                                                                                                                                                                                                                                                                                                                                                                                                                                                                                                                                                                                                                                                                                                                                                                                                                                                                                                                                                                                                                                                                                                                                                                                                                                             |                    | NMPM                                                                                   | County Eddy               | line       |  |
| Section 51                                                                                                                                                                              | 11. Elevation (Show whether DR, F                                                                                                                                                                                                                                                                                                                                                                                                                                                                                                                                                                                                                                                                                                                                                                                                                                                                                                                                                                                                                                                                                                                                                                                                                                                                                                                                                                                                                                                                                                                                                                                                                                                                                                                                                                                                                                                                                                                                                                                                                                                                                              | <u> </u>           | , , , , , , , , , , , , , , , , , , , ,                                                | County Eddy               |            |  |
|                                                                                                                                                                                         | 3239 GL                                                                                                                                                                                                                                                                                                                                                                                                                                                                                                                                                                                                                                                                                                                                                                                                                                                                                                                                                                                                                                                                                                                                                                                                                                                                                                                                                                                                                                                                                                                                                                                                                                                                                                                                                                                                                                                                                                                                                                                                                                                                                                                        |                    |                                                                                        |                           |            |  |
| 12 Charles                                                                                                                                                                              | ppropriate Box to Indicate Na                                                                                                                                                                                                                                                                                                                                                                                                                                                                                                                                                                                                                                                                                                                                                                                                                                                                                                                                                                                                                                                                                                                                                                                                                                                                                                                                                                                                                                                                                                                                                                                                                                                                                                                                                                                                                                                                                                                                                                                                                                                                                                  | fura of Notice     | Papart or Othe                                                                         | ar Data                   |            |  |
|                                                                                                                                                                                         | •                                                                                                                                                                                                                                                                                                                                                                                                                                                                                                                                                                                                                                                                                                                                                                                                                                                                                                                                                                                                                                                                                                                                                                                                                                                                                                                                                                                                                                                                                                                                                                                                                                                                                                                                                                                                                                                                                                                                                                                                                                                                                                                              |                    | -                                                                                      |                           |            |  |
| NOTICE OF IN                                                                                                                                                                            |                                                                                                                                                                                                                                                                                                                                                                                                                                                                                                                                                                                                                                                                                                                                                                                                                                                                                                                                                                                                                                                                                                                                                                                                                                                                                                                                                                                                                                                                                                                                                                                                                                                                                                                                                                                                                                                                                                                                                                                                                                                                                                                                |                    | SEQUENT P                                                                              |                           | wa 🗖       |  |
| PERFORM REMEDIAL WORK                                                                                                                                                                   |                                                                                                                                                                                                                                                                                                                                                                                                                                                                                                                                                                                                                                                                                                                                                                                                                                                                                                                                                                                                                                                                                                                                                                                                                                                                                                                                                                                                                                                                                                                                                                                                                                                                                                                                                                                                                                                                                                                                                                                                                                                                                                                                | REMEDIAL WOR       | RK<br>IILLING OPNS. [                                                                  | ALTÉRING CAS<br>PANDA     |            |  |
| PULL OR ALTER CASING                                                                                                                                                                    | · — 1                                                                                                                                                                                                                                                                                                                                                                                                                                                                                                                                                                                                                                                                                                                                                                                                                                                                                                                                                                                                                                                                                                                                                                                                                                                                                                                                                                                                                                                                                                                                                                                                                                                                                                                                                                                                                                                                                                                                                                                                                                                                                                                          | CASING/CEMEN       |                                                                                        |                           | Ļ          |  |
| DOWNHOLE COMMINGLE                                                                                                                                                                      | Wolf well and well an | O'NON YOU O ENVIEW |                                                                                        | •                         |            |  |
| OTHER:                                                                                                                                                                                  |                                                                                                                                                                                                                                                                                                                                                                                                                                                                                                                                                                                                                                                                                                                                                                                                                                                                                                                                                                                                                                                                                                                                                                                                                                                                                                                                                                                                                                                                                                                                                                                                                                                                                                                                                                                                                                                                                                                                                                                                                                                                                                                                | OTHER:             |                                                                                        |                           |            |  |
|                                                                                                                                                                                         | eted operations. (Clearly state all pe                                                                                                                                                                                                                                                                                                                                                                                                                                                                                                                                                                                                                                                                                                                                                                                                                                                                                                                                                                                                                                                                                                                                                                                                                                                                                                                                                                                                                                                                                                                                                                                                                                                                                                                                                                                                                                                                                                                                                                                                                                                                                         |                    |                                                                                        |                           |            |  |
|                                                                                                                                                                                         | rk). SEE RULE 19.15.7.14 NMAC.                                                                                                                                                                                                                                                                                                                                                                                                                                                                                                                                                                                                                                                                                                                                                                                                                                                                                                                                                                                                                                                                                                                                                                                                                                                                                                                                                                                                                                                                                                                                                                                                                                                                                                                                                                                                                                                                                                                                                                                                                                                                                                 | For Multiple Co    | ompletions: Attacl                                                                     | n wellbore diagram        | of         |  |
| proposed completion or reco                                                                                                                                                             | 5. Spot 20 sx on top of plug @ 9430                                                                                                                                                                                                                                                                                                                                                                                                                                                                                                                                                                                                                                                                                                                                                                                                                                                                                                                                                                                                                                                                                                                                                                                                                                                                                                                                                                                                                                                                                                                                                                                                                                                                                                                                                                                                                                                                                                                                                                                                                                                                                            | )-9127.            |                                                                                        |                           |            |  |
|                                                                                                                                                                                         | Circulate mud laden fluid.                                                                                                                                                                                                                                                                                                                                                                                                                                                                                                                                                                                                                                                                                                                                                                                                                                                                                                                                                                                                                                                                                                                                                                                                                                                                                                                                                                                                                                                                                                                                                                                                                                                                                                                                                                                                                                                                                                                                                                                                                                                                                                     | ,                  | Approved for plug                                                                      | ging of well bore only.   |            |  |
| 3. Cut and POH 9000' 41                                                                                                                                                                 |                                                                                                                                                                                                                                                                                                                                                                                                                                                                                                                                                                                                                                                                                                                                                                                                                                                                                                                                                                                                                                                                                                                                                                                                                                                                                                                                                                                                                                                                                                                                                                                                                                                                                                                                                                                                                                                                                                                                                                                                                                                                                                                                |                    | Liability under bea                                                                    | nd is retained pending re | eccipt     |  |
| 4. Spot 25 sx cement @ 9100-8950. (shoe and stub)                                                                                                                                       |                                                                                                                                                                                                                                                                                                                                                                                                                                                                                                                                                                                                                                                                                                                                                                                                                                                                                                                                                                                                                                                                                                                                                                                                                                                                                                                                                                                                                                                                                                                                                                                                                                                                                                                                                                                                                                                                                                                                                                                                                                                                                                                                |                    | of.C-103 (Subsequent Report of Well Plugging) which may be found at OCD Web Page under |                           |            |  |
| 5. Spot 25 sx cement @ 54 6. Spot 25 sx cement @ 2                                                                                                                                      | Forms, www.emnrd.state.nm.us/ocd.                                                                                                                                                                                                                                                                                                                                                                                                                                                                                                                                                                                                                                                                                                                                                                                                                                                                                                                                                                                                                                                                                                                                                                                                                                                                                                                                                                                                                                                                                                                                                                                                                                                                                                                                                                                                                                                                                                                                                                                                                                                                                              |                    |                                                                                        |                           |            |  |
|                                                                                                                                                                                         | 00-1623. (shoe and base of salt) Ta                                                                                                                                                                                                                                                                                                                                                                                                                                                                                                                                                                                                                                                                                                                                                                                                                                                                                                                                                                                                                                                                                                                                                                                                                                                                                                                                                                                                                                                                                                                                                                                                                                                                                                                                                                                                                                                                                                                                                                                                                                                                                            | ıg                 |                                                                                        |                           |            |  |
| 8. Spot 45 sx cement @ 47                                                                                                                                                               | 5-198. (shoe and top of salt) Tag                                                                                                                                                                                                                                                                                                                                                                                                                                                                                                                                                                                                                                                                                                                                                                                                                                                                                                                                                                                                                                                                                                                                                                                                                                                                                                                                                                                                                                                                                                                                                                                                                                                                                                                                                                                                                                                                                                                                                                                                                                                                                              | 0                  |                                                                                        |                           |            |  |
| 9 Spot 20 sx cement @ 10                                                                                                                                                                | 00-surface.<br>weld on Dry Hole Marker.                                                                                                                                                                                                                                                                                                                                                                                                                                                                                                                                                                                                                                                                                                                                                                                                                                                                                                                                                                                                                                                                                                                                                                                                                                                                                                                                                                                                                                                                                                                                                                                                                                                                                                                                                                                                                                                                                                                                                                                                                                                                                        |                    |                                                                                        |                           |            |  |
| 10. Cut off weimead and                                                                                                                                                                 | weid ou Dry rivie warker.                                                                                                                                                                                                                                                                                                                                                                                                                                                                                                                                                                                                                                                                                                                                                                                                                                                                                                                                                                                                                                                                                                                                                                                                                                                                                                                                                                                                                                                                                                                                                                                                                                                                                                                                                                                                                                                                                                                                                                                                                                                                                                      |                    |                                                                                        |                           |            |  |
|                                                                                                                                                                                         |                                                                                                                                                                                                                                                                                                                                                                                                                                                                                                                                                                                                                                                                                                                                                                                                                                                                                                                                                                                                                                                                                                                                                                                                                                                                                                                                                                                                                                                                                                                                                                                                                                                                                                                                                                                                                                                                                                                                                                                                                                                                                                                                |                    |                                                                                        | <del></del>               |            |  |
| pud Date:                                                                                                                                                                               | Rig Release Da                                                                                                                                                                                                                                                                                                                                                                                                                                                                                                                                                                                                                                                                                                                                                                                                                                                                                                                                                                                                                                                                                                                                                                                                                                                                                                                                                                                                                                                                                                                                                                                                                                                                                                                                                                                                                                                                                                                                                                                                                                                                                                                 | te:                |                                                                                        |                           |            |  |
| OIL BOOM MAN                                                                                                                                                                            | Randon Marcal M                                                                                                                                                                                                                                                                                                                                                                                                                                                                                                                                                                                                                                                                                                                                                                                                                                                                                                                                                                                                                                                                                                                                                                                                                                                                                                                                                                                                                                                                                                                                                                                                                                                                                                                                                                                                                                                                                                                                                                                                                                                                                                                | , 4 3              | 2011                                                                                   | : .                       |            |  |
| en bode Mulas                                                                                                                                                                           | De principo la                                                                                                                                                                                                                                                                                                                                                                                                                                                                                                                                                                                                                                                                                                                                                                                                                                                                                                                                                                                                                                                                                                                                                                                                                                                                                                                                                                                                                                                                                                                                                                                                                                                                                                                                                                                                                                                                                                                                                                                                                                                                                                                 | 1 1-00             | <del>2010</del>                                                                        |                           |            |  |
| nereby certify that the information :                                                                                                                                                   | above is true and complete to the bes                                                                                                                                                                                                                                                                                                                                                                                                                                                                                                                                                                                                                                                                                                                                                                                                                                                                                                                                                                                                                                                                                                                                                                                                                                                                                                                                                                                                                                                                                                                                                                                                                                                                                                                                                                                                                                                                                                                                                                                                                                                                                          | t or my knowleds   | ge and bener.                                                                          |                           |            |  |
| IGNATURE Bon mf.                                                                                                                                                                        | TITLE Age                                                                                                                                                                                                                                                                                                                                                                                                                                                                                                                                                                                                                                                                                                                                                                                                                                                                                                                                                                                                                                                                                                                                                                                                                                                                                                                                                                                                                                                                                                                                                                                                                                                                                                                                                                                                                                                                                                                                                                                                                                                                                                                      | est.               |                                                                                        | DATE 7-9-/                | <u></u>    |  |
| ype or print name B- Mourte                                                                                                                                                             | E-mail address:                                                                                                                                                                                                                                                                                                                                                                                                                                                                                                                                                                                                                                                                                                                                                                                                                                                                                                                                                                                                                                                                                                                                                                                                                                                                                                                                                                                                                                                                                                                                                                                                                                                                                                                                                                                                                                                                                                                                                                                                                                                                                                                | hen no her         | Jackson book                                                                           | BEQNE: 432-51             | 1115.03    |  |
| For State Use Only                                                                                                                                                                      | S man address.                                                                                                                                                                                                                                                                                                                                                                                                                                                                                                                                                                                                                                                                                                                                                                                                                                                                                                                                                                                                                                                                                                                                                                                                                                                                                                                                                                                                                                                                                                                                                                                                                                                                                                                                                                                                                                                                                                                                                                                                                                                                                                                 |                    | ~                                                                                      | 1                         |            |  |
| ADDROVED DY                                                                                                                                                                             | Y 1000 1/19                                                                                                                                                                                                                                                                                                                                                                                                                                                                                                                                                                                                                                                                                                                                                                                                                                                                                                                                                                                                                                                                                                                                                                                                                                                                                                                                                                                                                                                                                                                                                                                                                                                                                                                                                                                                                                                                                                                                                                                                                                                                                                                    | THE Y              | (PSILIKA)                                                                              | 1. OB)                    | 27 20      |  |
| SPPROVED BY: (if any):                                                                                                                                                                  | MOO C TITLE OF                                                                                                                                                                                                                                                                                                                                                                                                                                                                                                                                                                                                                                                                                                                                                                                                                                                                                                                                                                                                                                                                                                                                                                                                                                                                                                                                                                                                                                                                                                                                                                                                                                                                                                                                                                                                                                                                                                                                                                                                                                                                                                                 |                    |                                                                                        | DATE                      | 10,00      |  |
|                                                                                                                                                                                         |                                                                                                                                                                                                                                                                                                                                                                                                                                                                                                                                                                                                                                                                                                                                                                                                                                                                                                                                                                                                                                                                                                                                                                                                                                                                                                                                                                                                                                                                                                                                                                                                                                                                                                                                                                                                                                                                                                                                                                                                                                                                                                                                | ,                  |                                                                                        | •                         |            |  |
| 1 11                                                                                                                                                                                    | 1 1 0 1 1                                                                                                                                                                                                                                                                                                                                                                                                                                                                                                                                                                                                                                                                                                                                                                                                                                                                                                                                                                                                                                                                                                                                                                                                                                                                                                                                                                                                                                                                                                                                                                                                                                                                                                                                                                                                                                                                                                                                                                                                                                                                                                                      | `Form provided b   | y Forms On-A-Disk                                                                      | (214) 340-9429 - FormsO   | nADisk.com |  |