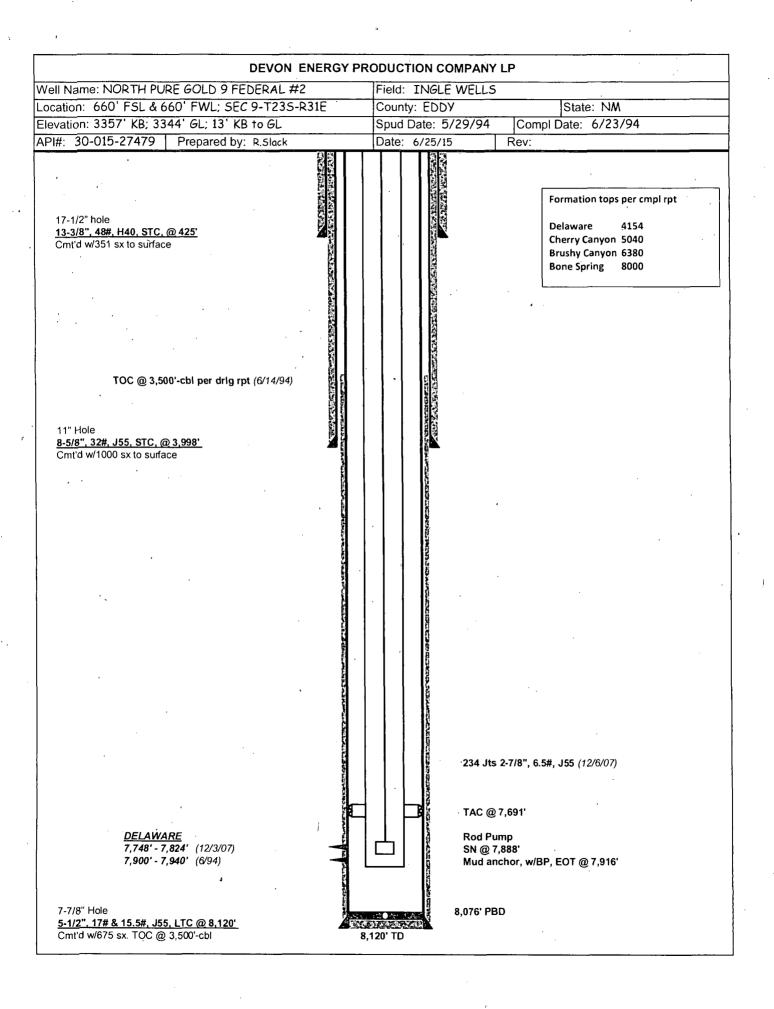

o n                      | nake to any department of                   | agency of the United |  |

## Additional data for EC transaction #308657 that would not fit on the form

#### 32. Additional remarks, continued

-RD WL
-TIH with SN and 2-7/8? tubing to 7,650? KBM.
-Load and circulate hole with 2% KCL and corrosion inhibitor
-Test 5-1/2? casing and CIBP w/ cement plug to 500 psi at surface for 30 minutes, chart test and have BLM with a surface statement of the second statement of the surface statement of the second statement

-Bleed off pressure, ND BOPE, NU WH -RDMO WSU -Shut-in well

TA?ing well to bring well into OCD compliance, until well can be evaluated.

Devon respectfully requests a 2 year TA status for the captioned well.

Attached: Current and Proposed Wellbore Schematics.





#### BUREAU OF LAND MANAGEMENT Carlsbad Field Office 620 East Greene Street Carlsbad, New Mexico 88220 575-234-5972

## Work to be completed by 04/29/2016.

1. Operator shall set a CIBP at 7,698' (50' above top most perf) and place 180' Class C cement on top.

TA status approved for a period of 12 months ending 04/29/2017 subject to conditions of approval.

#### Temporary Abandonment of Wells on Federal Lands Conditions of Approval

A temporarily abandoned well is defined as a completion that is not capable of production in paying quantities but which may have value as a service well. Pursuant to 43 CFR 3162.3-4 (c), no well may be temporarily abandoned for more than 30 days without the prior approval of the authorized officer.

Temporary Abandonment (TA) status approval requires a suc