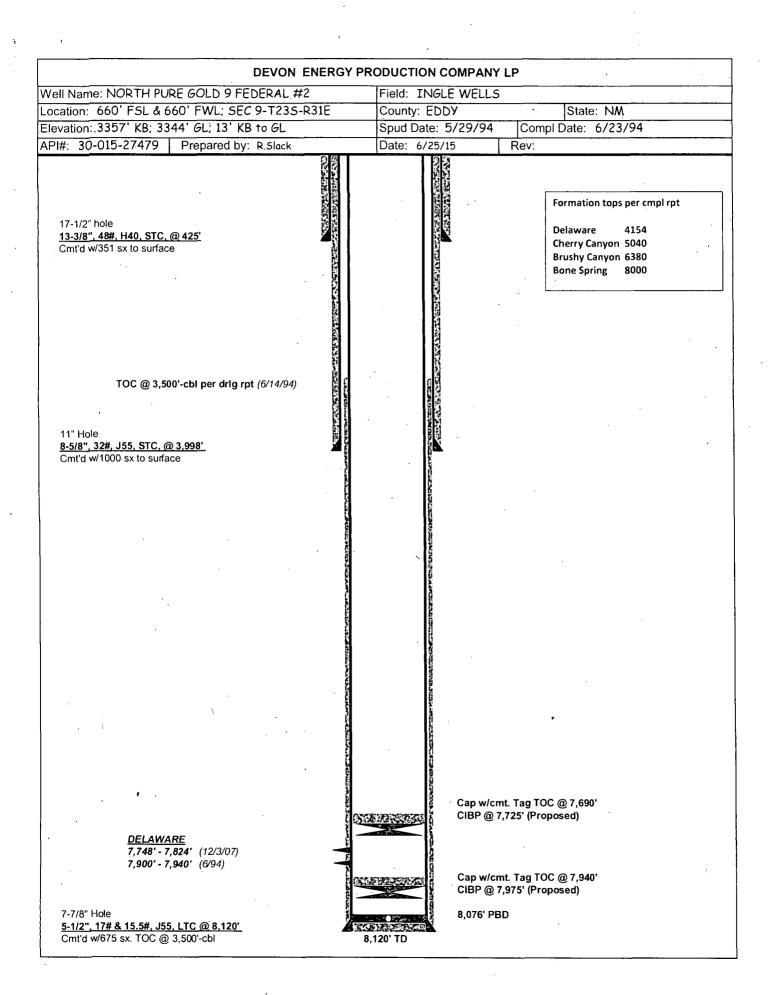

Attached: Current and Proposed Wellbore Schematics.

## Work to be completed by 04/29/2016.

1. Operator shall set a CIBP at 7,698' (50' above top most perf) and place 180' Class C cement on top.

TA status approved for a period of 12 months ending 04/29/2017 subject to conditions of approval.