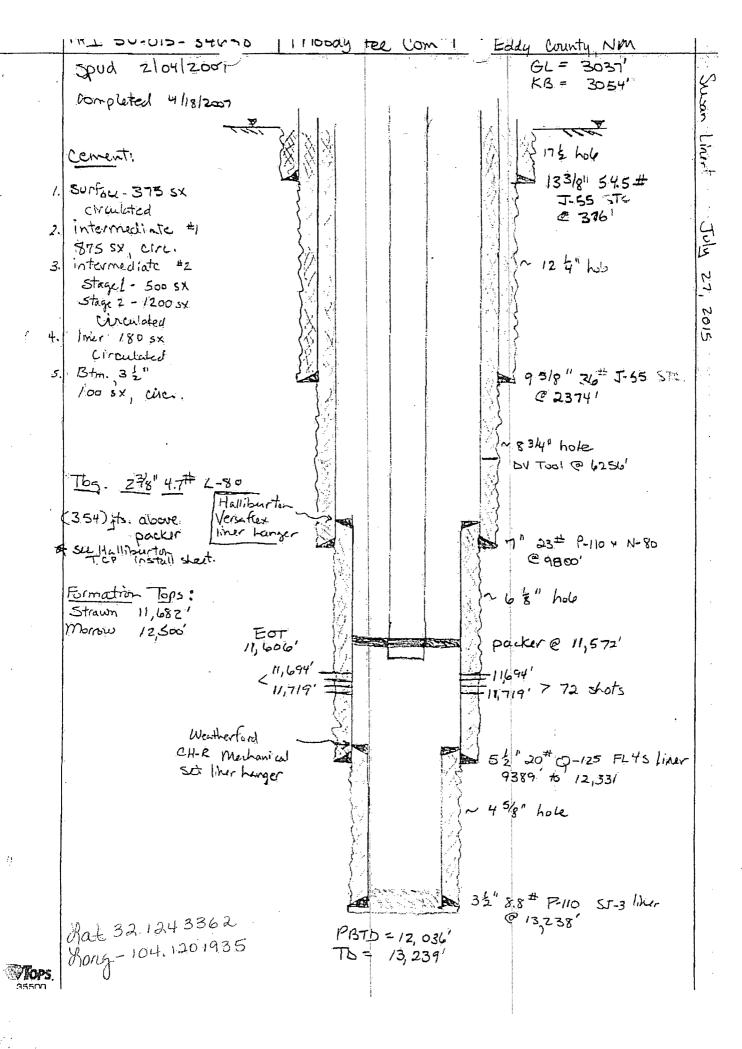

| Office District 1 = (575) 393-6161                                                                                                                                                                                                                                                                                                                              | State of New Mexico                                                                                                                                                                                                                                                                                                                                                                                                                                                                                                                                                                                                                                                                                                                                                                                                                                                                                                                                                                                                                                                                                                                                                                                                                                                                                                                                                                                                                                                                                                                                                                                                                                                                                                                                                                                                                                                                                                                                                                                                                                                                                                            | Form C-103                                                                                                                                                                                                                          |  |  |  |  |  |
|-----------------------------------------------------------------------------------------------------------------------------------------------------------------------------------------------------------------------------------------------------------------------------------------------------------------------------------------------------------------|--------------------------------------------------------------------------------------------------------------------------------------------------------------------------------------------------------------------------------------------------------------------------------------------------------------------------------------------------------------------------------------------------------------------------------------------------------------------------------------------------------------------------------------------------------------------------------------------------------------------------------------------------------------------------------------------------------------------------------------------------------------------------------------------------------------------------------------------------------------------------------------------------------------------------------------------------------------------------------------------------------------------------------------------------------------------------------------------------------------------------------------------------------------------------------------------------------------------------------------------------------------------------------------------------------------------------------------------------------------------------------------------------------------------------------------------------------------------------------------------------------------------------------------------------------------------------------------------------------------------------------------------------------------------------------------------------------------------------------------------------------------------------------------------------------------------------------------------------------------------------------------------------------------------------------------------------------------------------------------------------------------------------------------------------------------------------------------------------------------------------------|-------------------------------------------------------------------------------------------------------------------------------------------------------------------------------------------------------------------------------------|--|--|--|--|--|
| : I II SI GC   1 ( 2 / 2 ) 19 1-6   6                                                                                                                                                                                                                                                                                                                           | Energy, Minerals and Natural Reso                                                                                                                                                                                                                                                                                                                                                                                                                                                                                                                                                                                                                                                                                                                                                                                                                                                                                                                                                                                                                                                                                                                                                                                                                                                                                                                                                                                                                                                                                                                                                                                                                                                                                                                                                                                                                                                                                                                                                                                                                                                                                              | ürces August 1, 2011e                                                                                                                                                                                                               |  |  |  |  |  |
| 1625 N. French Dr., Hobbs, NM 88240                                                                                                                                                                                                                                                                                                                             |                                                                                                                                                                                                                                                                                                                                                                                                                                                                                                                                                                                                                                                                                                                                                                                                                                                                                                                                                                                                                                                                                                                                                                                                                                                                                                                                                                                                                                                                                                                                                                                                                                                                                                                                                                                                                                                                                                                                                                                                                                                                                                                                | WELL API NO.                                                                                                                                                                                                                        |  |  |  |  |  |
| District II - (575) 748-1283                                                                                                                                                                                                                                                                                                                                    | OIL CONCEDIATION DIVIS                                                                                                                                                                                                                                                                                                                                                                                                                                                                                                                                                                                                                                                                                                                                                                                                                                                                                                                                                                                                                                                                                                                                                                                                                                                                                                                                                                                                                                                                                                                                                                                                                                                                                                                                                                                                                                                                                                                                                                                                                                                                                                         | ION 30-015-34638                                                                                                                                                                                                                    |  |  |  |  |  |
| 811 S. First St., Artesia, NM 88210                                                                                                                                                                                                                                                                                                                             | OIL CONSERVATION DIVIS                                                                                                                                                                                                                                                                                                                                                                                                                                                                                                                                                                                                                                                                                                                                                                                                                                                                                                                                                                                                                                                                                                                                                                                                                                                                                                                                                                                                                                                                                                                                                                                                                                                                                                                                                                                                                                                                                                                                                                                                                                                                                                         | 5. Indicate Type of Lease                                                                                                                                                                                                           |  |  |  |  |  |
| <u>District III</u> = (505) 334-6178<br>1,000 Rio Brazos Rd., Aztec, NM 87410                                                                                                                                                                                                                                                                                   | 1220 South St. Francis Dr.                                                                                                                                                                                                                                                                                                                                                                                                                                                                                                                                                                                                                                                                                                                                                                                                                                                                                                                                                                                                                                                                                                                                                                                                                                                                                                                                                                                                                                                                                                                                                                                                                                                                                                                                                                                                                                                                                                                                                                                                                                                                                                     | STATE   FEE                                                                                                                                                                                                                         |  |  |  |  |  |
| District IV - (505) 476-3460                                                                                                                                                                                                                                                                                                                                    | Santa Fe, NM 87505                                                                                                                                                                                                                                                                                                                                                                                                                                                                                                                                                                                                                                                                                                                                                                                                                                                                                                                                                                                                                                                                                                                                                                                                                                                                                                                                                                                                                                                                                                                                                                                                                                                                                                                                                                                                                                                                                                                                                                                                                                                                                                             | 6. State Oil & Gas Lease No.                                                                                                                                                                                                        |  |  |  |  |  |
| 1220 S. St. Francis Dr., Santa Fe, NM                                                                                                                                                                                                                                                                                                                           |                                                                                                                                                                                                                                                                                                                                                                                                                                                                                                                                                                                                                                                                                                                                                                                                                                                                                                                                                                                                                                                                                                                                                                                                                                                                                                                                                                                                                                                                                                                                                                                                                                                                                                                                                                                                                                                                                                                                                                                                                                                                                                                                | VA-2809                                                                                                                                                                                                                             |  |  |  |  |  |
| 87505                                                                                                                                                                                                                                                                                                                                                           | GEG AND DEPONDS ON WELLS                                                                                                                                                                                                                                                                                                                                                                                                                                                                                                                                                                                                                                                                                                                                                                                                                                                                                                                                                                                                                                                                                                                                                                                                                                                                                                                                                                                                                                                                                                                                                                                                                                                                                                                                                                                                                                                                                                                                                                                                                                                                                                       |                                                                                                                                                                                                                                     |  |  |  |  |  |
| (DO NOT USE THIS FORM FOR PROPODIFFERENT RESERVOIR. USE "APPLI                                                                                                                                                                                                                                                                                                  | ICES AND REPORTS ON WELLS<br>SALS TO DRIEL OR TO DEEPEN OR PLUG BACK<br>CATION FOR PERMIT" (FORM C-101) FOR SUCH                                                                                                                                                                                                                                                                                                                                                                                                                                                                                                                                                                                                                                                                                                                                                                                                                                                                                                                                                                                                                                                                                                                                                                                                                                                                                                                                                                                                                                                                                                                                                                                                                                                                                                                                                                                                                                                                                                                                                                                                               | 7. Lease Name or Unit Agreement Name Moody Fee Com                                                                                                                                                                                  |  |  |  |  |  |
| PROPOSALS.)  1. Type of Well: Oil Well:                                                                                                                                                                                                                                                                                                                         | 8. Well Number 1                                                                                                                                                                                                                                                                                                                                                                                                                                                                                                                                                                                                                                                                                                                                                                                                                                                                                                                                                                                                                                                                                                                                                                                                                                                                                                                                                                                                                                                                                                                                                                                                                                                                                                                                                                                                                                                                                                                                                                                                                                                                                                               |                                                                                                                                                                                                                                     |  |  |  |  |  |
| 2. Name of Operator                                                                                                                                                                                                                                                                                                                                             | 2. Name of Operator                                                                                                                                                                                                                                                                                                                                                                                                                                                                                                                                                                                                                                                                                                                                                                                                                                                                                                                                                                                                                                                                                                                                                                                                                                                                                                                                                                                                                                                                                                                                                                                                                                                                                                                                                                                                                                                                                                                                                                                                                                                                                                            |                                                                                                                                                                                                                                     |  |  |  |  |  |
| COG Operating LP  3. Address of Operator                                                                                                                                                                                                                                                                                                                        |                                                                                                                                                                                                                                                                                                                                                                                                                                                                                                                                                                                                                                                                                                                                                                                                                                                                                                                                                                                                                                                                                                                                                                                                                                                                                                                                                                                                                                                                                                                                                                                                                                                                                                                                                                                                                                                                                                                                                                                                                                                                                                                                | 10. Pool name or Wildcat                                                                                                                                                                                                            |  |  |  |  |  |
| 600 W Illinois, Midland, TX 797                                                                                                                                                                                                                                                                                                                                 | 01                                                                                                                                                                                                                                                                                                                                                                                                                                                                                                                                                                                                                                                                                                                                                                                                                                                                                                                                                                                                                                                                                                                                                                                                                                                                                                                                                                                                                                                                                                                                                                                                                                                                                                                                                                                                                                                                                                                                                                                                                                                                                                                             | Salt Draw; Morrow, West (G)                                                                                                                                                                                                         |  |  |  |  |  |
| 4. Well Location                                                                                                                                                                                                                                                                                                                                                | The state of the s |                                                                                                                                                                                                                                     |  |  |  |  |  |
|                                                                                                                                                                                                                                                                                                                                                                 | 660 feet from the S lin                                                                                                                                                                                                                                                                                                                                                                                                                                                                                                                                                                                                                                                                                                                                                                                                                                                                                                                                                                                                                                                                                                                                                                                                                                                                                                                                                                                                                                                                                                                                                                                                                                                                                                                                                                                                                                                                                                                                                                                                                                                                                                        | ne and 660 feet from the E line                                                                                                                                                                                                     |  |  |  |  |  |
| •                                                                                                                                                                                                                                                                                                                                                               | · · · · · · · · · · · · · · · · · · ·                                                                                                                                                                                                                                                                                                                                                                                                                                                                                                                                                                                                                                                                                                                                                                                                                                                                                                                                                                                                                                                                                                                                                                                                                                                                                                                                                                                                                                                                                                                                                                                                                                                                                                                                                                                                                                                                                                                                                                                                                                                                                          |                                                                                                                                                                                                                                     |  |  |  |  |  |
| Section 18                                                                                                                                                                                                                                                                                                                                                      | Township 25S Range 28E                                                                                                                                                                                                                                                                                                                                                                                                                                                                                                                                                                                                                                                                                                                                                                                                                                                                                                                                                                                                                                                                                                                                                                                                                                                                                                                                                                                                                                                                                                                                                                                                                                                                                                                                                                                                                                                                                                                                                                                                                                                                                                         | NMPM County Eddy                                                                                                                                                                                                                    |  |  |  |  |  |
|                                                                                                                                                                                                                                                                                                                                                                 | 11. Elevation (Show whether DR, RKB, R 3037                                                                                                                                                                                                                                                                                                                                                                                                                                                                                                                                                                                                                                                                                                                                                                                                                                                                                                                                                                                                                                                                                                                                                                                                                                                                                                                                                                                                                                                                                                                                                                                                                                                                                                                                                                                                                                                                                                                                                                                                                                                                                    | I, GR, etc.)                                                                                                                                                                                                                        |  |  |  |  |  |
| **************************************                                                                                                                                                                                                                                                                                                                          | 3, 300,                                                                                                                                                                                                                                                                                                                                                                                                                                                                                                                                                                                                                                                                                                                                                                                                                                                                                                                                                                                                                                                                                                                                                                                                                                                                                                                                                                                                                                                                                                                                                                                                                                                                                                                                                                                                                                                                                                                                                                                                                                                                                                                        |                                                                                                                                                                                                                                     |  |  |  |  |  |
| 12 Chack                                                                                                                                                                                                                                                                                                                                                        | Appropriate Box to Indicate Nature o                                                                                                                                                                                                                                                                                                                                                                                                                                                                                                                                                                                                                                                                                                                                                                                                                                                                                                                                                                                                                                                                                                                                                                                                                                                                                                                                                                                                                                                                                                                                                                                                                                                                                                                                                                                                                                                                                                                                                                                                                                                                                           | Motica Paport or Other Data                                                                                                                                                                                                         |  |  |  |  |  |
| 12. Check                                                                                                                                                                                                                                                                                                                                                       | Appropriate box, to indicate valure of                                                                                                                                                                                                                                                                                                                                                                                                                                                                                                                                                                                                                                                                                                                                                                                                                                                                                                                                                                                                                                                                                                                                                                                                                                                                                                                                                                                                                                                                                                                                                                                                                                                                                                                                                                                                                                                                                                                                                                                                                                                                                         | Notice, Report of Other Data                                                                                                                                                                                                        |  |  |  |  |  |
| NOTICE OF IN                                                                                                                                                                                                                                                                                                                                                    | ITENTION TO:                                                                                                                                                                                                                                                                                                                                                                                                                                                                                                                                                                                                                                                                                                                                                                                                                                                                                                                                                                                                                                                                                                                                                                                                                                                                                                                                                                                                                                                                                                                                                                                                                                                                                                                                                                                                                                                                                                                                                                                                                                                                                                                   | SUBSEQUENT REPORT OF:                                                                                                                                                                                                               |  |  |  |  |  |
| PERFORM REMEDIAL WORK                                                                                                                                                                                                                                                                                                                                           | DIAL WORK ATTERING CASING                                                                                                                                                                                                                                                                                                                                                                                                                                                                                                                                                                                                                                                                                                                                                                                                                                                                                                                                                                                                                                                                                                                                                                                                                                                                                                                                                                                                                                                                                                                                                                                                                                                                                                                                                                                                                                                                                                                                                                                                                                                                                                      |                                                                                                                                                                                                                                     |  |  |  |  |  |
| TEMPORARILY ABANDON                                                                                                                                                                                                                                                                                                                                             |                                                                                                                                                                                                                                                                                                                                                                                                                                                                                                                                                                                                                                                                                                                                                                                                                                                                                                                                                                                                                                                                                                                                                                                                                                                                                                                                                                                                                                                                                                                                                                                                                                                                                                                                                                                                                                                                                                                                                                                                                                                                                                                                | ENCE DRILLING OPNS.   P AND A                                                                                                                                                                                                       |  |  |  |  |  |
| PULL OR ALTER CASING                                                                                                                                                                                                                                                                                                                                            |                                                                                                                                                                                                                                                                                                                                                                                                                                                                                                                                                                                                                                                                                                                                                                                                                                                                                                                                                                                                                                                                                                                                                                                                                                                                                                                                                                                                                                                                                                                                                                                                                                                                                                                                                                                                                                                                                                                                                                                                                                                                                                                                | G/CEMENT JOB                                                                                                                                                                                                                        |  |  |  |  |  |
| DOWNHOLE COMMINGLE                                                                                                                                                                                                                                                                                                                                              | • • • • • • • • • • • • • • • • • • • •                                                                                                                                                                                                                                                                                                                                                                                                                                                                                                                                                                                                                                                                                                                                                                                                                                                                                                                                                                                                                                                                                                                                                                                                                                                                                                                                                                                                                                                                                                                                                                                                                                                                                                                                                                                                                                                                                                                                                                                                                                                                                        | a/ocivicity dob                                                                                                                                                                                                                     |  |  |  |  |  |
| DOWN TOLE COMMINGLE                                                                                                                                                                                                                                                                                                                                             |                                                                                                                                                                                                                                                                                                                                                                                                                                                                                                                                                                                                                                                                                                                                                                                                                                                                                                                                                                                                                                                                                                                                                                                                                                                                                                                                                                                                                                                                                                                                                                                                                                                                                                                                                                                                                                                                                                                                                                                                                                                                                                                                |                                                                                                                                                                                                                                     |  |  |  |  |  |
| OTHER:                                                                                                                                                                                                                                                                                                                                                          | □ OTHE                                                                                                                                                                                                                                                                                                                                                                                                                                                                                                                                                                                                                                                                                                                                                                                                                                                                                                                                                                                                                                                                                                                                                                                                                                                                                                                                                                                                                                                                                                                                                                                                                                                                                                                                                                                                                                                                                                                                                                                                                                                                                                                         | 3: □                                                                                                                                                                                                                                |  |  |  |  |  |
|                                                                                                                                                                                                                                                                                                                                                                 | oleted operations. (Clearly state all pertinent                                                                                                                                                                                                                                                                                                                                                                                                                                                                                                                                                                                                                                                                                                                                                                                                                                                                                                                                                                                                                                                                                                                                                                                                                                                                                                                                                                                                                                                                                                                                                                                                                                                                                                                                                                                                                                                                                                                                                                                                                                                                                | details, and give pertinent dates, including estimated date                                                                                                                                                                         |  |  |  |  |  |
|                                                                                                                                                                                                                                                                                                                                                                 | of starting any proposed work). SEE RULE 19.15.7.14 NMAC. For Multiple Completions: Attach wellbore diagram of                                                                                                                                                                                                                                                                                                                                                                                                                                                                                                                                                                                                                                                                                                                                                                                                                                                                                                                                                                                                                                                                                                                                                                                                                                                                                                                                                                                                                                                                                                                                                                                                                                                                                                                                                                                                                                                                                                                                                                                                                 |                                                                                                                                                                                                                                     |  |  |  |  |  |
|                                                                                                                                                                                                                                                                                                                                                                 |                                                                                                                                                                                                                                                                                                                                                                                                                                                                                                                                                                                                                                                                                                                                                                                                                                                                                                                                                                                                                                                                                                                                                                                                                                                                                                                                                                                                                                                                                                                                                                                                                                                                                                                                                                                                                                                                                                                                                                                                                                                                                                                                |                                                                                                                                                                                                                                     |  |  |  |  |  |
|                                                                                                                                                                                                                                                                                                                                                                 |                                                                                                                                                                                                                                                                                                                                                                                                                                                                                                                                                                                                                                                                                                                                                                                                                                                                                                                                                                                                                                                                                                                                                                                                                                                                                                                                                                                                                                                                                                                                                                                                                                                                                                                                                                                                                                                                                                                                                                                                                                                                                                                                | diffic Completions. Attach welloofe diagram of                                                                                                                                                                                      |  |  |  |  |  |
| proposed completion or re                                                                                                                                                                                                                                                                                                                                       | completion.                                                                                                                                                                                                                                                                                                                                                                                                                                                                                                                                                                                                                                                                                                                                                                                                                                                                                                                                                                                                                                                                                                                                                                                                                                                                                                                                                                                                                                                                                                                                                                                                                                                                                                                                                                                                                                                                                                                                                                                                                                                                                                                    |                                                                                                                                                                                                                                     |  |  |  |  |  |
| proposed completion or re 1. Set 5 1/2 CIBP @ 116                                                                                                                                                                                                                                                                                                               | completion.<br>50'. Circulate hole w/ mud laden fluid. Pre                                                                                                                                                                                                                                                                                                                                                                                                                                                                                                                                                                                                                                                                                                                                                                                                                                                                                                                                                                                                                                                                                                                                                                                                                                                                                                                                                                                                                                                                                                                                                                                                                                                                                                                                                                                                                                                                                                                                                                                                                                                                     |                                                                                                                                                                                                                                     |  |  |  |  |  |
| proposed completion or re<br>1. Set 5 1/2 CIBP @ 116<br>2. Spot 25 sx cement @                                                                                                                                                                                                                                                                                  | completion.<br>50'. Circulate hole w/ mud laden fluid. Pre<br>11650-11550.                                                                                                                                                                                                                                                                                                                                                                                                                                                                                                                                                                                                                                                                                                                                                                                                                                                                                                                                                                                                                                                                                                                                                                                                                                                                                                                                                                                                                                                                                                                                                                                                                                                                                                                                                                                                                                                                                                                                                                                                                                                     |                                                                                                                                                                                                                                     |  |  |  |  |  |
| proposed completion or re 1. Set 5 1/2 CIBP @ 116 2. Spot 25 sx cement @ 3. Spot 55 sx cement @                                                                                                                                                                                                                                                                 | completion.<br>50'. Circulate hole w/ mud laden fluid. Pre<br>11650-11550.<br>9850-9340. Tag (5·1/2 liner and 7'' shoe).                                                                                                                                                                                                                                                                                                                                                                                                                                                                                                                                                                                                                                                                                                                                                                                                                                                                                                                                                                                                                                                                                                                                                                                                                                                                                                                                                                                                                                                                                                                                                                                                                                                                                                                                                                                                                                                                                                                                                                                                       |                                                                                                                                                                                                                                     |  |  |  |  |  |
| proposed completion or re 1. Set 5 1/2 CIBP @ 116 2. Spot 25 sx cement @ 3. Spot 55 sx cement @ 4. Spot 35 sx cement @                                                                                                                                                                                                                                          | completion.<br>50'. Circulate hole w/ mud laden fluid. Pre<br>11650-11550.<br>9850-9340. Tag (5 1/2 liner and 7'' shoe).<br>6306-6206. (DV Tool)                                                                                                                                                                                                                                                                                                                                                                                                                                                                                                                                                                                                                                                                                                                                                                                                                                                                                                                                                                                                                                                                                                                                                                                                                                                                                                                                                                                                                                                                                                                                                                                                                                                                                                                                                                                                                                                                                                                                                                               |                                                                                                                                                                                                                                     |  |  |  |  |  |
| proposed completion or re 1. Set 5 1/2 CIBP @ 116 2. Spot 25 sx cement @ 3. Spot 55 sx cement @ 4. Spot 35 sx cement @ 5. Spot 35 sx cement @                                                                                                                                                                                                                   | completion. 50'. Circulate hole w/ mud laden fluid. Pre 11650-11550. 0850-9340. Tag (5 1/2 liner and 7'' shoe). 6306-6206. (DV Tool) 6110-6010. (Bone Spring)                                                                                                                                                                                                                                                                                                                                                                                                                                                                                                                                                                                                                                                                                                                                                                                                                                                                                                                                                                                                                                                                                                                                                                                                                                                                                                                                                                                                                                                                                                                                                                                                                                                                                                                                                                                                                                                                                                                                                                  | ssure test casing.                                                                                                                                                                                                                  |  |  |  |  |  |
| proposed completion or re 1. Set 5 1/2 CIBP @ 116 2. Spot 25 sx cement @ 3. Spot 55 sx cement @ 4. Spot 35 sx cement @ 5. Spot 35 sx cement @ 6. Spot 35 sx cement @                                                                                                                                                                                            | completion. 50'. Circulate hole w/ mud laden fluid. Pre 11650-11550. 0850-9340. Tag (5 1/2 liner and 7'' shoe). 6306-6206. (DV Tool) 6110-6010. (Bone Spring) 2425-2375. Tag (9 5/8 shoe)                                                                                                                                                                                                                                                                                                                                                                                                                                                                                                                                                                                                                                                                                                                                                                                                                                                                                                                                                                                                                                                                                                                                                                                                                                                                                                                                                                                                                                                                                                                                                                                                                                                                                                                                                                                                                                                                                                                                      |                                                                                                                                                                                                                                     |  |  |  |  |  |
| proposed completion or re 1. Set 5 1/2 CIBP @ 116 2. Spot 25 sx cement @ 3. Spot 55 sx cement @ 4. Spot 35 sx cement @ 5. Spot 35 sx cement @ 6. Spot 35 sx cement @ 7. Spot 35 sx cement @                                                                                                                                                                     | completion. 50'. Circulate hole w/ mud laden fluid. Pre 11650-11550. 0850-9340. Tag (5 1/2 liner and 7'' shoe). 6306-6206. (DV Tool) 6110-6010. (Bone Spring) 2425-2375. Tag (9 5/8 shoe) 2230-2130. Tag (Base of Salt).                                                                                                                                                                                                                                                                                                                                                                                                                                                                                                                                                                                                                                                                                                                                                                                                                                                                                                                                                                                                                                                                                                                                                                                                                                                                                                                                                                                                                                                                                                                                                                                                                                                                                                                                                                                                                                                                                                       | ssure test casing.                                                                                                                                                                                                                  |  |  |  |  |  |
| proposed completion or re  1. Set 5 1/2 CIBP @ 116  2. Spot 25 sx cement @  3. Spot 55 sx cement @  4. Spot 35 sx cement @  5. Spot 35 sx cement @  6. Spot 35 sx cement @  7. Spot 35 sx cement @  8. Spot 35 sx cement @  8. Spot 35 sx cement @                                                                                                              | Completion. 50'. Circulate hole w/ mud laden fluid. Pre 11650-11550. 0850-9340. Tag (5 1/2 liner and 7" shoe). 6306-6206. (DV Tool) 6110-6010. (Bone Spring) 2425-2375. Tag (9 5/8 shoe) 2230-2130. Tag (Base of Salt). 425-325. Tag (13 3/8 shoe).                                                                                                                                                                                                                                                                                                                                                                                                                                                                                                                                                                                                                                                                                                                                                                                                                                                                                                                                                                                                                                                                                                                                                                                                                                                                                                                                                                                                                                                                                                                                                                                                                                                                                                                                                                                                                                                                            | reved for plugging of well bore only.  fility under bond is retained pending receipt  103 (Subsequent Report of Well Plugging)  th may be found at OCD Web Page under                                                               |  |  |  |  |  |
| proposed completion or re  1. Set 5 1/2 CIBP @ 116  2. Spot 25 sx cement @  3. Spot 55 sx cement @  4. Spot 35 sx cement @  5. Spot 35 sx cement @  6. Spot 35 sx cement @  7. Spot 35 sx cement @  8. Spot 35 sx cement @  9. Spot 35 sx cement @  9. Spot 35 sx cement @                                                                                      | completion. 50'. Circulate hole w/ mud laden fluid. Pre 11650-11550. 0850-9340. Tag (5 1/2 liner and 7'' shoe). 6306-6206. (DV Tool) 6110-6010. (Bone Spring) 2425-2375. Tag (9 5/8 shoe) 2230-2130. Tag (Base of Salt). 425-325. Tag (13 3/8 shoe).                                                                                                                                                                                                                                                                                                                                                                                                                                                                                                                                                                                                                                                                                                                                                                                                                                                                                                                                                                                                                                                                                                                                                                                                                                                                                                                                                                                                                                                                                                                                                                                                                                                                                                                                                                                                                                                                           | roved for plugging of well bore only.  fility under bond is retained pending receipt  103 (Subsequent Report of Well Plugging)                                                                                                      |  |  |  |  |  |
| proposed completion or re  1. Set 5 1/2 CIBP @ 116  2. Spot 25 sx cement @  3. Spot 55 sx cement @  4. Spot 35 sx cement @  5. Spot 35 sx cement @  6. Spot 35 sx cement @  7. Spot 35 sx cement @  8. Spot 35 sx cement @  9. Spot 35 sx cement @  10. Cut off wellhead and                                                                                    | Completion. 50'. Circulate hole w/ mud laden fluid. Pres 11650-11550. 1850-9340. Tag (5 1/2 liner and 7" shoe). 1850-6206. (DV Tool) 18110-6010. (Bone Spring) 18425-2375. Tag (9 5/8 shoe) 18230-2130. Tag (Base of Salt). 1825-325. Tag (13 3/8 shoe). 1800-surface. 1800-surface.                                                                                                                                                                                                                                                                                                                                                                                                                                                                                                                                                                                                                                                                                                                                                                                                                                                                                                                                                                                                                                                                                                                                                                                                                                                                                                                                                                                                                                                                                                                                                                                                                                                                                                                                                                                                                                           | reved for plugging of well bore only.  Fility under bond is retained pending receipt.  Filo (Subsequent Report of Well Plugging).  The may be found at OCD Web Page under this, www.cmnrd.state.nm.us/ocd.                          |  |  |  |  |  |
| proposed completion or re  1. Set 5 1/2 CIBP @ 116  2. Spot 25 sx cement @  3. Spot 55 sx cement @  4. Spot 35 sx cement @  5. Spot 35 sx cement @  6. Spot 35 sx cement @  7. Spot 35 sx cement @  8. Spot 35 sx cement @  9. Spot 35 sx cement @  9. Spot 35 sx cement @                                                                                      | completion. 50'. Circulate hole w/ mud laden fluid. Pre 11650-11550. 0850-9340. Tag (5 1/2 liner and 7'' shoe). 6306-6206. (DV Tool) 6110-6010. (Bone Spring) 2425-2375. Tag (9 5/8 shoe) 2230-2130. Tag (Base of Salt). 425-325. Tag (13 3/8 shoe).                                                                                                                                                                                                                                                                                                                                                                                                                                                                                                                                                                                                                                                                                                                                                                                                                                                                                                                                                                                                                                                                                                                                                                                                                                                                                                                                                                                                                                                                                                                                                                                                                                                                                                                                                                                                                                                                           | reved for plugging of well bore only.  Fility under bond is retained pending receipt.  Filo (Subsequent Report of Well Plugging).  The may be found at OCD Web Page under this, www.cmnrd.state.nm.us/ocd.                          |  |  |  |  |  |
| proposed completion or re  1. Set 5 1/2 CIBP @ 116  2. Spot 25 sx cement @  3. Spot 55 sx cement @  4. Spot 35 sx cement @  5. Spot 35 sx cement @  6. Spot 35 sx cement @  7. Spot 35 sx cement @  8. Spot 35 sx cement @  9. Spot 35 sx cement @  10. Cut off wellhead and                                                                                    | Completion. 50'. Circulate hole w/ mud laden fluid. Pres 11650-11550. 0850-9340. Tag (5 1/2 liner and 7" shoe). 6306-6206. (DV Tool) 6110-6010. (Bone Spring) 02425-2375. Tag (9 5/8 shoe) 0230-2130. Tag (Base of Salt). 425-325. Tag (13 3/8 shoe). 100-surface. weld on Dry Hole Marker.  Be Plussed BY 8/3/6                                                                                                                                                                                                                                                                                                                                                                                                                                                                                                                                                                                                                                                                                                                                                                                                                                                                                                                                                                                                                                                                                                                                                                                                                                                                                                                                                                                                                                                                                                                                                                                                                                                                                                                                                                                                               | reved for plugging of well bore only.  Fility under bond is retained pending receipt.  Filo (Subsequent Report of Well Plugging).  The may be found at OCD Web Page under this, www.cmnrd.state.nm.us/ocd.                          |  |  |  |  |  |
| proposed completion or re  1. Set 5 1/2 CIBP @ 116  2. Spot 25 sx cement @  3. Spot 55 sx cement @  4. Spot 35 sx cement @  5. Spot 35 sx cement @  6. Spot 35 sx cement @  7. Spot 35 sx cement @  8. Spot 35 sx cement @  9. Spot 35 sx cement @  10. Cut off wellhead and                                                                                    | Completion. 50'. Circulate hole w/ mud laden fluid. Pres 11650-11550. 1850-9340. Tag (5 1/2 liner and 7" shoe). 1850-6206. (DV Tool) 18110-6010. (Bone Spring) 18425-2375. Tag (9 5/8 shoe) 18230-2130. Tag (Base of Salt). 1825-325. Tag (13 3/8 shoe). 1800-surface. 1800-surface.                                                                                                                                                                                                                                                                                                                                                                                                                                                                                                                                                                                                                                                                                                                                                                                                                                                                                                                                                                                                                                                                                                                                                                                                                                                                                                                                                                                                                                                                                                                                                                                                                                                                                                                                                                                                                                           | reved for plugging of well bore only.  Fility under bond is retained pending receipt.  Filo (Subsequent Report of Well Plugging).  The may be found at OCD Web Page under this, www.cmnrd.state.nm.us/ocd.                          |  |  |  |  |  |
| proposed completion or re  1. Set 5 1/2 CIBP @ 116  2. Spot 25 sx cement @  3. Spot 55 sx cement @  4. Spot 35 sx cement @  5. Spot 35 sx cement @  6. Spot 35 sx cement @  7. Spot 35 sx cement @  8. Spot 35 sx cement @  9. Spot 35 sx cement @  10. Cut off wellhead and                                                                                    | Completion. 50'. Circulate hole w/ mud laden fluid. Pres 11650-11550. 0850-9340. Tag (5 1/2 liner and 7" shoe). 6306-6206. (DV Tool) 6110-6010. (Bone Spring) 02425-2375. Tag (9 5/8 shoe) 0230-2130. Tag (Base of Salt). 425-325. Tag (13 3/8 shoe). 100-surface. weld on Dry Hole Marker.  Be Plussed BY 8/3/6                                                                                                                                                                                                                                                                                                                                                                                                                                                                                                                                                                                                                                                                                                                                                                                                                                                                                                                                                                                                                                                                                                                                                                                                                                                                                                                                                                                                                                                                                                                                                                                                                                                                                                                                                                                                               | reved for plugging of well bore only.  Fility under bond is retained pending receipt.  Filo (Subsequent Report of Well Plugging).  The may be found at OCD Web Page under this, www.cmnrd.state.nm.us/ocd.                          |  |  |  |  |  |
| proposed completion or re  1. Set 5 1/2 CIBP @ 116  2. Spot 25 sx cement @  3. Spot 35 sx cement @  4. Spot 35 sx cement @  5. Spot 35 sx cement @  6. Spot 35 sx cement @  7. Spot 35 sx cement @  8. Spot 35 sx cement @  9. Spot 35 sx cement @  10. Cut off wellhead and  CULL BOO MUST  Spud Date:                                                         | Completion. 50'. Circulate hole w/ mud laden fluid. Pres 11650-11550. 0850-9340. Tag (5 1/2 liner and 7" shoe). 6306-6206. (DV Tool) 6110-6010. (Bone Spring) 02425-2375. Tag (9 5/8 shoe) 0230-2130. Tag (Base of Salt). 425-325. Tag (13 3/8 shoe). 100-surface. weld on Dry Hole Marker.  Be Plussed BY 8/3/6                                                                                                                                                                                                                                                                                                                                                                                                                                                                                                                                                                                                                                                                                                                                                                                                                                                                                                                                                                                                                                                                                                                                                                                                                                                                                                                                                                                                                                                                                                                                                                                                                                                                                                                                                                                                               | reved for plugging of well bore only.  Sility under bond is retained pending receipt.  103 (Subsequent Report of Well Plugging)  th may be found at OCD Web Page under ms. www.cmnrd.state.nm.us/ocd.                               |  |  |  |  |  |
| proposed completion or re  1. Set 5 1/2 CIBP @ 116  2. Spot 25 sx cement @  3. Spot 35 sx cement @  4. Spot 35 sx cement @  5. Spot 35 sx cement @  6. Spot 35 sx cement @  7. Spot 35 sx cement @  8. Spot 35 sx cement @  9. Spot 35 sx cement @  10. Cut off wellhead and  CULL BOO MUST  Spud Date:                                                         | Completion. 50'. Circulate hole w/ mud laden fluid. Pres 11650-11550. 0850-9340. Tag (5 1/2 liner and 7" shoe). 6306-6206. (DV Tool) 6110-6010. (Bone Spring) 02425-2375. Tag (9 5/8 shoe) 02230-2130. Tag (Base of Salt). 425-325. Tag (13 3/8 shoe). 100-surface. 100-surface. 100 Pres Pres 1  | reved for plugging of well bore only.  Sility under bond is retained pending receipt.  103 (Subsequent Report of Well Plugging)  th may be found at OCD Web Page under ms. www.cmnrd.state.nm.us/ocd.                               |  |  |  |  |  |
| proposed completion or re  1. Set 5 1/2 CIBP @ 116  2. Spot 25 sx cement @  3. Spot 35 sx cement @  4. Spot 35 sx cement @  5. Spot 35 sx cement @  7. Spot 35 sx cement @  8. Spot 35 sx cement @  9. Spot 35 sx cement @  10. Cut off wellhead and  CULL BOO MUST  Spud Date:                                                                                 | Completion.  50'. Circulate hole w/ mud laden fluid. Pres 11650-11550.  9850-9340. Tag (5 1/2 liner and 7" shoe).  6306-6206. (DV Tool)  6110-6010. (Bone Spring)  2425-2375. Tag (9 5/8 shoe)  2230-2130. Tag (Base of Salt).  425-325. Tag (13 3/8 shoe).  100-surface.  weld on Dry Hole Marker.  Be Plus Sed By 8/3/6  Rig Release Date:                                                                                                                                                                                                                                                                                                                                                                                                                                                                                                                                                                                                                                                                                                                                                                                                                                                                                                                                                                                                                                                                                                                                                                                                                                                                                                                                                                                                                                                                                                                                                                                                                                                                                                                                                                                   | reved for plugging of well bore only.  fility under bond is retained pending receipt.  103 (Subsequent Report of Well Plugging) th may be found at OCD Web Page under ms. www.cmnrd.state.mm.us/ocd.  2016                          |  |  |  |  |  |
| proposed completion or re  1. Set 5 1/2 CIBP @ 116  2. Spot 25 sx cement @  3. Spot 35 sx cement @  4. Spot 35 sx cement @  5. Spot 35 sx cement @  6. Spot 35 sx cement @  7. Spot 35 sx cement @  8. Spot 35 sx cement @  9. Spot 35 sx cement @  10. Cut off wellhead and  CULL BOO MUST  Spud Date:  I hereby certify that the information  SIGNATURE A. M. | Completion. 50'. Circulate hole w/ mud laden fluid. Pres 11650-11550. 0850-9340. Tag (5 1/2 liner and 7" shoe). 6306-6206. (DV Tool) 6110-6010. (Bone Spring) 2425-2375. Tag (9 5/8 shoe) 2230-2130. Tag (Base of Salt). 425-325. Tag (13 3/8 shoe). 100-surface. weld on Dry Hole Marker.  Be Plus Sed By 8/3/6 Rig Release Date:                                                                                                                                                                                                                                                                                                                                                                                                                                                                                                                                                                                                                                                                                                                                                                                                                                                                                                                                                                                                                                                                                                                                                                                                                                                                                                                                                                                                                                                                                                                                                                                                                                                                                                                                                                                             | reved for plugging of well bore only.  Sility under bond is retained pending receipt.  103 (Subsequent Report of Well Plugging) th may be found at OCD Web Page under ms. www.cmnrd.state.mm.us/ocd.  2016  / knowledge and belief. |  |  |  |  |  |
| proposed completion or re  1. Set 5 1/2 CIBP @ 116  2. Spot 25 sx cement @  3. Spot 35 sx cement @  4. Spot 35 sx cement @  5. Spot 35 sx cement @  7. Spot 35 sx cement @  8. Spot 35 sx cement @  9. Spot 35 sx cement @  10. Cut off wellhead and  CULL BOO MUST  Spud Date:                                                                                 | Completion. 50'. Circulate hole w/ mud laden fluid. Pres 11650-11550. 0850-9340. Tag (5 1/2 liner and 7" shoe). 6306-6206. (DV Tool) 6110-6010. (Bone Spring) 2425-2375. Tag (9 5/8 shoe) 2230-2130. Tag (Base of Salt). 425-325. Tag (13 3/8 shoe). 100-surface. weld on Dry Hole Marker.  Be Plus Sed By 8/3/6 Rig Release Date:                                                                                                                                                                                                                                                                                                                                                                                                                                                                                                                                                                                                                                                                                                                                                                                                                                                                                                                                                                                                                                                                                                                                                                                                                                                                                                                                                                                                                                                                                                                                                                                                                                                                                                                                                                                             | reved for plugging of well bore only.  Sility under bond is retained pending receipt.  103 (Subsequent Report of Well Plugging) th may be found at OCD Web Page under ms. www.cmnrd.state.mm.us/ocd.  2016  / knowledge and belief. |  |  |  |  |  |
| proposed completion or re  1. Set 5 1/2 CIBP @ 116  2. Spot 25 sx cement @  3. Spot 35 sx cement @  4. Spot 35 sx cement @  5. Spot 35 sx cement @  6. Spot 35 sx cement @  7. Spot 35 sx cement @  8. Spot 35 sx cement @  9. Spot 35 sx cement @  10. Cut off wellhead and  CULL BOO MUST  Spud Date:  I hereby certify that the information  SIGNATURE A. M. | Completion. 50'. Circulate hole w/ mud laden fluid. Pres 11650-11550. 0850-9340. Tag (5 1/2 liner and 7" shoe). 6306-6206. (DV Tool) 6110-6010. (Bone Spring) 2425-2375. Tag (9 5/8 shoe) 2230-2130. Tag (Base of Salt). 425-325. Tag (13 3/8 shoe). 100-surface. weld on Dry Hole Marker.  Be Plus Sed By 8/3/6 Rig Release Date:                                                                                                                                                                                                                                                                                                                                                                                                                                                                                                                                                                                                                                                                                                                                                                                                                                                                                                                                                                                                                                                                                                                                                                                                                                                                                                                                                                                                                                                                                                                                                                                                                                                                                                                                                                                             | reved for plugging of well bore only.  fility under bond is retained pending receipt.  103 (Subsequent Report of Well Plugging) th may be found at OCD Web Page under ms. www.cmnrd.state.mm.us/ocd.  2016                          |  |  |  |  |  |
| proposed completion or re  1. Set 5 1/2 CIBP @ 116  2. Spot 25 sx cement @  3. Spot 35 sx cement @  4. Spot 35 sx cement @  5. Spot 35 sx cement @  7. Spot 35 sx cement @  8. Spot 35 sx cement @  9. Spot 35 sx cement @  10. Cut off wellhead and  CCC BOO MUST  Spud Date:  Type or print name  For State Use Only                                          | Completion. 50'. Circulate hole w/ mud laden fluid. Pres 11650-11550. 0850-9340. Tag (5 1/2 liner and 7" shoe). 6306-6206. (DV Tool) 6110-6010. (Bone Spring) 2425-2375. Tag (9 5/8 shoe) 2230-2130. Tag (Base of Salt). 425-325. Tag (13 3/8 shoe). 100-surface. weld on Dry Hole Marker.  Be Plus Sed By 8/3/6 Rig Release Date:                                                                                                                                                                                                                                                                                                                                                                                                                                                                                                                                                                                                                                                                                                                                                                                                                                                                                                                                                                                                                                                                                                                                                                                                                                                                                                                                                                                                                                                                                                                                                                                                                                                                                                                                                                                             | reved for plugging of well bore only.  Sility under bond is retained pending receipt.  103 (Subsequent Report of Well Plugging) th may be found at OCD Web Page under ms. www.cmnrd.state.mm.us/ocd.  2016  / knowledge and belief. |  |  |  |  |  |
| proposed completion or re  1. Set 5 1/2 CIBP @ 116  2. Spot 25 sx cement @  3. Spot 35 sx cement @  4. Spot 35 sx cement @  5. Spot 35 sx cement @  7. Spot 35 sx cement @  8. Spot 35 sx cement @  9. Spot 35 sx cement @  10. Cut off wellhead and  CUCL BOO MUST  Spud Date:  Type or print name  For State Use Only  APPROVED BY:                           | Completion. 50'. Circulate hole w/ mud laden fluid. Pres 11650-11550. 0850-9340. Tag (5 1/2 liner and 7" shoe). 6306-6206. (DV Tool) 6110-6010. (Bone Spring) 2425-2375. Tag (9 5/8 shoe) 2230-2130. Tag (Base of Salt). 425-325. Tag (13 3/8 shoe). 100-surface. weld on Dry Hole Marker.  Be Plus Sed By 8/3/6 Rig Release Date:                                                                                                                                                                                                                                                                                                                                                                                                                                                                                                                                                                                                                                                                                                                                                                                                                                                                                                                                                                                                                                                                                                                                                                                                                                                                                                                                                                                                                                                                                                                                                                                                                                                                                                                                                                                             | reved for plugging of well bore only.  Sility under bond is retained pending receipt.  103 (Subsequent Report of Well Plugging) th may be found at OCD Web Page under ms. www.cmnrd.state.mm.us/ocd.  2016  / knowledge and belief. |  |  |  |  |  |
| proposed completion or re  1. Set 5 1/2 CIBP @ 116  2. Spot 25 sx cement @  3. Spot 35 sx cement @  4. Spot 35 sx cement @  5. Spot 35 sx cement @  7. Spot 35 sx cement @  8. Spot 35 sx cement @  9. Spot 35 sx cement @  10. Cut off wellhead and  CCC BOO MUST  Spud Date:  Type or print name  For State Use Only                                          | Completion. 50'. Circulate hole w/ mud laden fluid. Pres 11650-11550. 0850-9340. Tag (5 1/2 liner and 7" shoe). 6306-6206. (DV Tool) 6110-6010. (Bone Spring) 2425-2375. Tag (9 5/8 shoe) 2230-2130. Tag (Base of Salt). 425-325. Tag (13 3/8 shoe). 100-surface. weld on Dry Hole Marker.  Be Plus Sed By 8/3/6 Rig Release Date:                                                                                                                                                                                                                                                                                                                                                                                                                                                                                                                                                                                                                                                                                                                                                                                                                                                                                                                                                                                                                                                                                                                                                                                                                                                                                                                                                                                                                                                                                                                                                                                                                                                                                                                                                                                             | reved for plugging of well bore only.  Sility under bond is retained pending receipt.  103 (Subsequent Report of Well Plugging) th may be found at OCD Web Page under ms. www.cmnrd.state.mm.us/ocd.  2016  / knowledge and belief. |  |  |  |  |  |