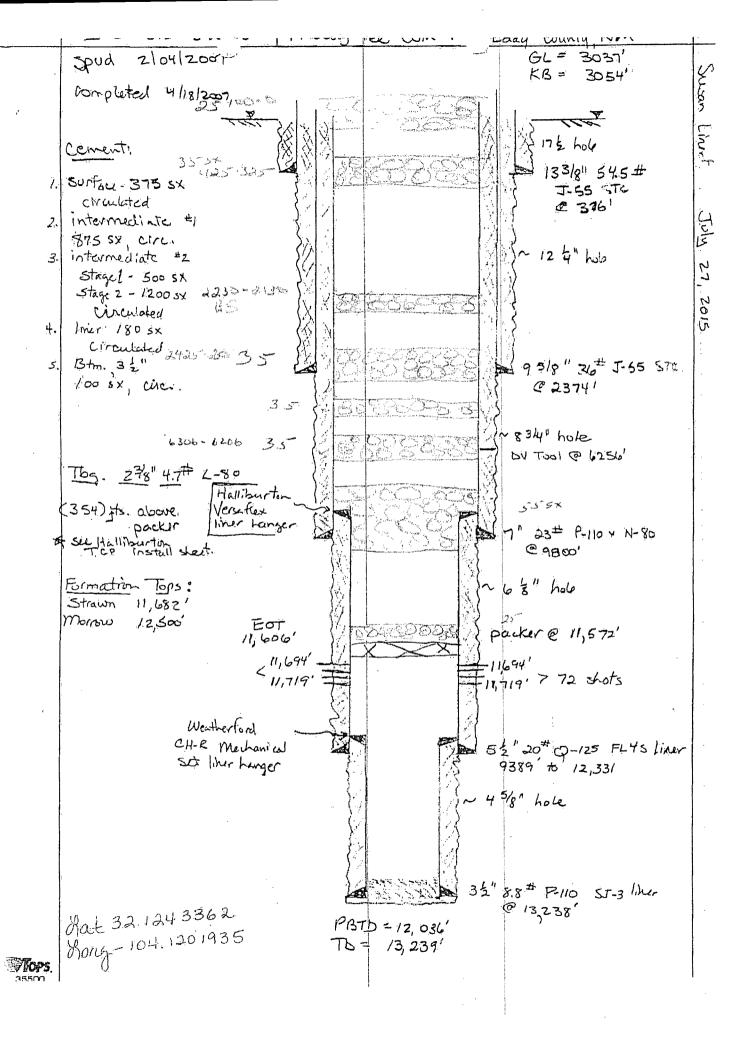

| Office District 1 = (575) 393-6161                                                                                                                                                                                                                                                                                                                              | State of New Mexico                                                                                                                                                                                                                                                                                                                                                                                                                                                                                                                                                                                                                                                                                                                                                                                                                                                                                                                                                                                                                                                                                                                                                                                                                                                                                                                                                                                                                                                                                                                                                                                                                                                                                                                                                                                                                                                                                                                                                                                                                                                                                                            | Form C-103                                                                                                                                                                                                                          |  |  |  |  |  |
|-----------------------------------------------------------------------------------------------------------------------------------------------------------------------------------------------------------------------------------------------------------------------------------------------------------------------------------------------------------------|--------------------------------------------------------------------------------------------------------------------------------------------------------------------------------------------------------------------------------------------------------------------------------------------------------------------------------------------------------------------------------------------------------------------------------------------------------------------------------------------------------------------------------------------------------------------------------------------------------------------------------------------------------------------------------------------------------------------------------------------------------------------------------------------------------------------------------------------------------------------------------------------------------------------------------------------------------------------------------------------------------------------------------------------------------------------------------------------------------------------------------------------------------------------------------------------------------------------------------------------------------------------------------------------------------------------------------------------------------------------------------------------------------------------------------------------------------------------------------------------------------------------------------------------------------------------------------------------------------------------------------------------------------------------------------------------------------------------------------------------------------------------------------------------------------------------------------------------------------------------------------------------------------------------------------------------------------------------------------------------------------------------------------------------------------------------------------------------------------------------------------|-------------------------------------------------------------------------------------------------------------------------------------------------------------------------------------------------------------------------------------|--|--|--|--|--|
| : I II SI GC   1 ( 2 / 2 ) 19 1-6   6                                                                                                                                                                                                                                                                                                                           | Energy, Minerals and Natural Reso                                                                                                                                                                                                                                                                                                                                                                                                                                                                                                                                                                                                                                                                                                                                                                                                                                                                                                                                                                                                                                                                                                                                                                                                                                                                                                                                                                                                                                                                                                                                                                                                                                                                                                                                                                                                                                                                                                                                                                                                                                                                                              | ürces August 1, 2011e                                                                                                                                                                                                               |  |  |  |  |  |
| 1625 N. French Dr., Hobbs, NM 88240                                                                                                                                                                                                                                                                                                                             |                                                                                                                                                                                                                                                                                                                                                                                                                                                                                                                                                                                                                                                                                                                                                                                                                                                                                                                                                                                                                                                                                                                                                                                                                                                                                                                                                                                                                                                                                                                                                                                                                                                                                                                                                                                                                                                                                                                                                                                                                                                                                                                                | WELL API NO.                                                                                                                                                                                                                        |  |  |  |  |  |
| District II - (575) 748-1283                                                                                                                                                                                                                                                                                                                                    | OIL CONCEDIATION DIVIS                                                                                                                                                                                                                                                                                                                                                                                                                                                                                                                                                                                                                                                                                                                                                                                                                                                                                                                                                                                                                                                                                                                                                                                                                                                                                                                                                                                                                                                                                                                                                                                                                                                                                                                                                                                                                                                                                                                                                                                                                                                                                                         | ION 30-015-34638                                                                                                                                                                                                                    |  |  |  |  |  |
| 811 S. First St., Artesia, NM 88210                                                                                                                                                                                                                                                                                                                             | OIL CONSERVATION DIVIS                                                                                                                                                                                                                                                                                                                                                                                                                                                                                                                                                                                                                                                                                                                                                                                                                                                                                                                                                                                                                                                                                                                                                                                                                                                                                                                                                                                                                                                                                                                                                                                                                                                                                                                                                                                                                                                                                                                                                                                                                                                                                                         | 5. Indicate Type of Lease                                                                                                                                                                                                           |  |  |  |  |  |
| <u>District III</u> = (505) 334-6178<br>1,000 Rio Brazos Rd., Aztec, NM 87410                                                                                                                                                                                                                                                                                   | 1220 South St. Francis Dr.                                                                                                                                                                                                                                                                                                                                                                                                                                                                                                                                                                                                                                                                                                                                                                                                                                                                                                                                                                                                                                                                                                                                                                                                                                                                                                                                                                                                                                                                                                                                                                                                                                                                                                                                                                                                                                                                                                                                                                                                                                                                                                     | STATE   FEE                                                                                                                                                                                                                         |  |  |  |  |  |
| District IV - (505) 476-3460                                                                                                                                                                                                                                                                                                                                    | Santa Fe, NM 87505                                                                                                                                                                                                                                                                                                                                                                                                                                                                                                                                                                                                                                                                                                                                                                                                                                                                                                                                                                                                                                                                                                                                                                                                                                                                                                                                                                                                                                                                                                                                                                                                                                                                                                                                                                                                                                                                                                                                                                                                                                                                                                             | 6. State Oil & Gas Lease No.                                                                                                                                                                                                        |  |  |  |  |  |
| 1220 S. St. Francis Dr., Santa Fe, NM                                                                                                                                                                                                                                                                                                                           |                                                                                                                                                                                                                                                                                                                                                                                                                                                                                                                                                                                                                                                                                                                                                                                                                                                                                                                                                                                                                                                                                                                                                                                                                                                                                                                                                                                                                                                                                                                                                                                                                                                                                                                                                                                                                                                                                                                                                                                                                                                                                                                                | VA-2809                                                                                                                                                                                                                             |  |  |  |  |  |
| 87505                                                                                                                                                                                                                                                                                                                                                           | GEG AND DEPONDS ON WELLS                                                                                                                                                                                                                                                                                                                                                                                                                                                                                                                                                                                                                                                                                                                                                                                                                                                                                                                                                                                                                                                                                                                                                                                                                                                                                                                                                                                                                                                                                                                                                                                                                                                                                                                                                                                                                                                                                                                                                                                                                                                                                                       |                                                                                                                                                                                                                                     |  |  |  |  |  |
| (DO NOT USE THIS FORM FOR PROPODIFFERENT RESERVOIR. USE "APPLI                                                                                                                                                                                                                                                                                                  | ICES AND REPORTS ON WELLS<br>SALS TO DRIEL OR TO DEEPEN OR PLUG BACK<br>CATION FOR PERMIT" (FORM C-101) FOR SUCH                                                                                                                                                                                                                                                                                                                                                                                                                                                                                                                                                                                                                                                                                                                                                                                                                                                                                                                                                                                                                                                                                                                                                                                                                                                                                                                                                                                                                                                                                                                                                                                                                                                                                                                                                                                                                                                                                                                                                                                                               | 7. Lease Name or Unit Agreement Name Moody Fee Com                                                                                                                                                                                  |  |  |  |  |  |
| PROPOSALS.)  1. Type of Well: Oil Well:                                                                                                                                                                                                                                                                                                                         | 8. Well Number 1                                                                                                                                                                                                                                                                                                                                                                                                                                                                                                                                                                                                                                                                                                                                                                                                                                                                                                                                                                                                                                                                                                                                                                                                                                                                                                                                                                                                                                                                                                                                                                                                                                                                                                                                                                                                                                                                                                                                                                                                                                                                                                               |                                                                                                                                                                                                                                     |  |  |  |  |  |
| 2. Name of Operator                                                                                                                                                                                                                                                                                                                                             | 2. Name of Operator                                                                                                                                                                                                                                                                                                                                                                                                                                                                                                                                                                                                                                                                                                                                                                                                                                                                                                                                                                                                                                                                                                                                                                                                                                                                                                                                                                                                                                                                                                                                                                                                                                                                                                                                                                                                                                                                                                                                                                                                                                                                                                            |                                                                                                                                                                                                                                     |  |  |  |  |  |
| COG Operating LP  3. Address of Operator                                                                                                                                                                                                                                                                                                                        |                                                                                                                                                                                                                                                                                                                                                                                                                                                                                                                                                                                                                                                                                                                                                                                                                                                                                                                                                                                                                                                                                                                                                                                                                                                                                                                                                                                                                                                                                                                                                                                                                                                                                                                                                                                                                                                                                                                                                                                                                                                                                                                                | 10. Pool name or Wildcat                                                                                                                                                                                                            |  |  |  |  |  |
| 600 W Illinois, Midland, TX 797                                                                                                                                                                                                                                                                                                                                 | 01                                                                                                                                                                                                                                                                                                                                                                                                                                                                                                                                                                                                                                                                                                                                                                                                                                                                                                                                                                                                                                                                                                                                                                                                                                                                                                                                                                                                                                                                                                                                                                                                                                                                                                                                                                                                                                                                                                                                                                                                                                                                                                                             | Salt Draw; Morrow, West (G)                                                                                                                                                                                                         |  |  |  |  |  |
| 4. Well Location                                                                                                                                                                                                                                                                                                                                                | The state of the s |                                                                                                                                                                                                                                     |  |  |  |  |  |
|                                                                                                                                                                                                                                                                                                                                                                 | 660 feet from the S lin                                                                                                                                                                                                                                                                                                                                                                                                                                                                                                                                                                                                                                                                                                                                                                                                                                                                                                                                                                                                                                                                                                                                                                                                                                                                                                                                                                                                                                                                                                                                                                                                                                                                                                                                                                                                                                                                                                                                                                                                                                                                                                        | ne and 660 feet from the E line                                                                                                                                                                                                     |  |  |  |  |  |
| •                                                                                                                                                                                                                                                                                                                                                               | · · · · · · · · · · · · · · · · · · ·                                                                                                                                                                                                                                                                                                                                                                                                                                                                                                                                                                                                                                                                                                                                                                                                                                                                                                                                                                                                                                                                                                                                                                                                                                                                                                                                                                                                                                                                                                                                                                                                                                                                                                                                                                                                                                                                                                                                                                                                                                                                                          |                                                                                                                                                                                                                                     |  |  |  |  |  |
| Section 18                                                                                                                                                                                                                                                                                                                                                      | Township 25S Range 28E                                                                                                                                                                                                                                                                                                                                                                                                                                                                                                                                                                                                                                                                                                                                                                                                                                                                                                                                                                                                                                                                                                                                                                                                                                                                                                                                                                                                                                                                                                                                                                                                                                                                                                                                                                                                                                                                                                                                                                                                                                                                                                         | NMPM County Eddy                                                                                                                                                                                                                    |  |  |  |  |  |
|                                                                                                                                                                                                                                                                                                                                                                 | 11. Elevation (Show whether DR, RKB, R 3037                                                                                                                                                                                                                                                                                                                                                                                                                                                                                                                                                                                                                                                                                                                                                                                                                                                                                                                                                                                                                                                                                                                                                                                                                                                                                                                                                                                                                                                                                                                                                                                                                                                                                                                                                                                                                                                                                                                                                                                                                                                                                    | I, GR, etc.)                                                                                                                                                                                                                        |  |  |  |  |  |
| **************************************                                                                                                                                                                                                                                                                                                                          | 3, 300,                                                                                                                                                                                                                                                                                                                                                                                                                                                                                                                                                                                                                                                                                                                                                                                                                                                                                                                                                                                                                                                                                                                                                                                                                                                                                                                                                                                                                                                                                                                                                                                                                                                                                                                                                                                                                                                                                                                                                                                                                                                                                                                        |                                                                                                                                                                                                                                     |  |  |  |  |  |
| 12 Chack                                                                                                                                                                                                                                                                                                                                                        | Appropriate Box to Indicate Nature o                                                                                                                                                                                                                                                                                                                                                                                                                                                                                                                                                                                                                                                                                                                                                                                                                                                                                                                                                                                                                                                                                                                                                                                                                                                                                                                                                                                                                                                                                                                                                                                                                                                                                                                                                                                                                                                                                                                                                                                                                                                                                           | Motica Paport or Other Data                                                                                                                                                                                                         |  |  |  |  |  |
| 12. Check                                                                                                                                                                                                                                                                                                                                                       | Appropriate box, to indicate valure of                                                                                                                                                                                                                                                                                                                                                                                                                                                                                                                                                                                                                                                                                                                                                                                                                                                                                                                                                                                                                                                                                                                                                                                                                                                                                                                                                                                                                                                                                                                                                                                                                                                                                                                                                                                                                                                                                                                                                                                                                                                                                         | Notice, Report of Other Data                                                                                                                                                                                                        |  |  |  |  |  |
| NOTICE OF IN                                                                                                                                                                                                                                                                                                                                                    | ITENTION TO:                                                                                                                                                                                                                                                                                                                                                                                                                                                                                                                                                                                                                                                                                                                                                                                                                                                                                                                                                                                                                                                                                                                                                                                                                                                                                                                                                                                                                                                                                                                                                                                                                                                                                                                                                                                                                                                                                                                                                                                                                                                                                                                   | SUBSEQUENT REPORT OF:                                                                                                                                                                                                               |  |  |  |  |  |
| PERFORM REMEDIAL WORK                                                                                                                                                                                                                                                                                                                                           | DIAL WORK ATTERING CASING                                                                                                                                                                                                                                                                                                                                                                                                                                                                                                                                                                                                                                                                                                                                                                                                                                                                                                                                                                                                                                                                                                                                                                                                                                                                                                                                                                                                                                                                                                                                                                                                                                                                                                                                                                                                                                                                                                                                                                                                                                                                                                      |                                                                                                                                                                                                                                     |  |  |  |  |  |
| TEMPORARILY ABANDON                                                                                                                                                                                                                                                                                                                                             |                                                                                                                                                                                                                                                                                                                                                                                                                                                                                                                                                                                                                                                                                                                                                                                                                                                                                                                                                                                                                                                                                                                                                                                                                                                                                                                                                                                                                                                                                                                                                                                                                                                                                                                                                                                                                                                                                                                                                                                                                                                                                                                                | ENCE DRILLING OPNS.   P AND A                                                                                                                                                                                                       |  |  |  |  |  |
| PULL OR ALTER CASING                                                                                                                                                                                                                                                                                                                                            |                                                                                                                                                                                                                                                                                                                                                                                                                                                                                                                                                                                                                                                                                                                                                                                                                                                                                                                                                                                                                                                                                                                                                                                                                                                                                                                                                                                                                                                                                                                                                                                                                                                                                                                                                                                                                                                                                                                                                                                                                                                                                                                                | G/CEMENT JOB                                                                                                                                                                                                                        |  |  |  |  |  |
| DOWNHOLE COMMINGLE                                                                                                                                                                                                                                                                                                                                              | • • • • • • • • • • • • • • • • • • • •                                                                                                                                                                                                                                                                                                                                                                                                                                                                                                                                                                                                                                                                                                                                                                                                                                                                                                                                                                                                                                                                                                                                                                                                                                                                                                                                                                                                                                                                                                                                                                                                                                                                                                                                                                                                                                                                                                                                                                                                                                                                                        | a/ocivicity dob                                                                                                                                                                                                                     |  |  |  |  |  |
| DOWN TOLE COMMINGLE                                                                                                                                                                                                                                                                                                                                             |                                                                                                                                                                                                                                                                                                                                                                                                                                                                                                                                                                                                                                                                                                                                                                                                                                                                                                                                                                                                                                                                                                                                                                                                                                                                                                                                                                                                                                                                                                                                                                                                                                                                                                                                                                                                                                                                                                                                                                                                                                                                                                                                |                                                                                                                                                                                                                                     |  |  |  |  |  |
| OTHER:                                                                                                                                                                                                                                                                                                                                                          | □ OTHE                                                                                                                                                                                                                                                                                                                                                                                                                                                                                                                                                                                                                                                                                                                                                                                                                                                                                                                                                                                                                                                                                                                                                                                                                                                                                                                                                                                                                                                                                                                                                                                                                                                                                                                                                                                                                                                                                                                                                                                                                                                                                                                         | 3: □                                                                                                                                                                                                                                |  |  |  |  |  |
|                                                                                                                                                                                                                                                                                                                                                                 | oleted operations. (Clearly state all pertinent                                                                                                                                                                                                                                                                                                                                                                                                                                                                                                                                                                                                                                                                                                                                                                                                                                                                                                                                                                                                                                                                                                                                                                                                                                                                                                                                                                                                                                                                                                                                                                                                                                                                                                                                                                                                                                                                                                                                                                                                                                                                                | details, and give pertinent dates, including estimated date                                                                                                                                                                         |  |  |  |  |  |
|                                                                                                                                                                                                                                                                                                                                                                 | of starting any proposed work). SEE RULE 19.15.7.14 NMAC. For Multiple Completions: Attach wellbore diagram of                                                                                                                                                                                                                                                                                                                                                                                                                                                                                                                                                                                                                                                                                                                                                                                                                                                                                                                                                                                                                                                                                                                                                                                                                                                                                                                                                                                                                                                                                                                                                                                                                                                                                                                                                                                                                                                                                                                                                                                                                 |                                                                                                                                                                                                                                     |  |  |  |  |  |
|                                                                                                                                                                                                                                                                                                                                                                 |                                                                                                                                                                                                                                                                                                                                                                                                                                                                                                                                                                                                                                                                                                                                                                                                                                                                                                                                                                                                                                                                                                                                                                                                                                                                                                                                                                                                                                                                                                                                                                                                                                                                                                                                                                                                                                                                                                                                                                                                                                                                                                                                |                                                                                                                                                                                                                                     |  |  |  |  |  |
|                                                                                                                                                                                                                                                                                                                                                                 |                                                                                                                                                                                                                                                                                                                                                                                                                                                                                                                                                                                                                                                                                                                                                                                                                                                                                                                                                                                                                                                                                                                                                                                                                                                                                                                                                                                                                                                                                                                                                                                                                                                                                                                                                                                                                                                                                                                                                                                                                                                                                                                                | diffic Completions. Attach welloofe diagram of                                                                                                                                                                                      |  |  |  |  |  |
| proposed completion or re                                                                                                                                                                                                                                                                                                                                       | completion.                                                                                                                                                                                                                                                                                                                                                                                                                                                                                                                                                                                                                                                                                                                                                                                                                                                                                                                                                                                                                                                                                                                                                                                                                                                                                                                                                                                                                                                                                                                                                                                                                                                                                                                                                                                                                                                                                                                                                                                                                                                                                                                    |                                                                                                                                                                                                                                     |  |  |  |  |  |
| proposed completion or re 1. Set 5 1/2 CIBP @ 116                                                                                                                                                                                                                                                                                                               | completion.<br>50'. Circulate hole w/ mud laden fluid. Pre                                                                                                                                                                                                                                                                                                                                                                                                                                                                                                                                                                                                                                                                                                                                                                                                                                                                                                                                                                                                                                                                                                                                                                                                                                                                                                                                                                                                                                                                                                                                                                                                                                                                                                                                                                                                                                                                                                                                                                                                                                                                     |                                                                                                                                                                                                                                     |  |  |  |  |  |
| proposed completion or re<br>1. Set 5 1/2 CIBP @ 116<br>2. Spot 25 sx cement @                                                                                                                                                                                                                                                                                  | completion.<br>50'. Circulate hole w/ mud laden fluid. Pre<br>11650-11550.                                                                                                                                                                                                                                                                                                                                                                                                                                                                                                                                                                                                                                                                                                                                                                                                                                                                                                                                                                                                                                                                                                                                                                                                                                                                                                                                                                                                                                                                                                                                                                                                                                                                                                                                                                                                                                                                                                                                                                                                                                                     |                                                                                                                                                                                                                                     |  |  |  |  |  |
| proposed completion or re 1. Set 5 1/2 CIBP @ 116 2. Spot 25 sx cement @ 3. Spot 55 sx cement @                                                                                                                                                                                                                                                                 | completion.<br>50'. Circulate hole w/ mud laden fluid. Pre<br>11650-11550.<br>9850-9340. Tag (5·1/2 liner and 7'' shoe).                                                                                                                                                                                                                                                                                                                                                                                                                                                                                                                                                                                                                                                                                                                                                                                                                                                                                                                                                                                                                                                                                                                                                                                                                                                                                                                                                                                                                                                                                                                                                                                                                                                                                                                                                                                                                                                                                                                                                                                                       |                                                                                                                                                                                                                                     |  |  |  |  |  |
| proposed completion or re 1. Set 5 1/2 CIBP @ 116 2. Spot 25 sx cement @ 3. Spot 55 sx cement @ 4. Spot 35 sx cement @                                                                                                                                                                                                                                          | completion.<br>50'. Circulate hole w/ mud laden fluid. Pre<br>11650-11550.<br>9850-9340. Tag (5 1/2 liner and 7'' shoe).<br>6306-6206. (DV Tool)                                                                                                                                                                                                                                                                                                                                                                                                                                                                                                                                                                                                                                                                                                                                                                                                                                                                                                                                                                                                                                                                                                                                                                                                                                                                                                                                                                                                                                                                                                                                                                                                                                                                                                                                                                                                                                                                                                                                                                               |                                                                                                                                                                                                                                     |  |  |  |  |  |
| proposed completion or re 1. Set 5 1/2 CIBP @ 116 2. Spot 25 sx cement @ 3. Spot 55 sx cement @ 4. Spot 35 sx cement @ 5. Spot 35 sx cement @                                                                                                                                                                                                                   | completion. 50'. Circulate hole w/ mud laden fluid. Pre 11650-11550. 0850-9340. Tag (5 1/2 liner and 7'' shoe). 6306-6206. (DV Tool) 6110-6010. (Bone Spring)                                                                                                                                                                                                                                                                                                                                                                                                                                                                                                                                                                                                                                                                                                                                                                                                                                                                                                                                                                                                                                                                                                                                                                                                                                                                                                                                                                                                                                                                                                                                                                                                                                                                                                                                                                                                                                                                                                                                                                  | ssure test casing.                                                                                                                                                                                                                  |  |  |  |  |  |
| proposed completion or re 1. Set 5 1/2 CIBP @ 116 2. Spot 25 sx cement @ 3. Spot 55 sx cement @ 4. Spot 35 sx cement @ 5. Spot 35 sx cement @ 6. Spot 35 sx cement @                                                                                                                                                                                            | completion. 50'. Circulate hole w/ mud laden fluid. Pre 11650-11550. 0850-9340. Tag (5 1/2 liner and 7'' shoe). 6306-6206. (DV Tool) 6110-6010. (Bone Spring) 2425-2375. Tag (9 5/8 shoe)                                                                                                                                                                                                                                                                                                                                                                                                                                                                                                                                                                                                                                                                                                                                                                                                                                                                                                                                                                                                                                                                                                                                                                                                                                                                                                                                                                                                                                                                                                                                                                                                                                                                                                                                                                                                                                                                                                                                      |                                                                                                                                                                                                                                     |  |  |  |  |  |
| proposed completion or re 1. Set 5 1/2 CIBP @ 116 2. Spot 25 sx cement @ 3. Spot 55 sx cement @ 4. Spot 35 sx cement @ 5. Spot 35 sx cement @ 6. Spot 35 sx cement @ 7. Spot 35 sx cement @                                                                                                                                                                     | completion. 50'. Circulate hole w/ mud laden fluid. Pre 11650-11550. 0850-9340. Tag (5 1/2 liner and 7'' shoe). 6306-6206. (DV Tool) 6110-6010. (Bone Spring) 2425-2375. Tag (9 5/8 shoe) 2230-2130. Tag (Base of Salt).                                                                                                                                                                                                                                                                                                                                                                                                                                                                                                                                                                                                                                                                                                                                                                                                                                                                                                                                                                                                                                                                                                                                                                                                                                                                                                                                                                                                                                                                                                                                                                                                                                                                                                                                                                                                                                                                                                       | ssure test casing.                                                                                                                                                                                                                  |  |  |  |  |  |
| proposed completion or re  1. Set 5 1/2 CIBP @ 116  2. Spot 25 sx cement @  3. Spot 55 sx cement @  4. Spot 35 sx cement @  5. Spot 35 sx cement @  6. Spot 35 sx cement @  7. Spot 35 sx cement @  8. Spot 35 sx cement @  8. Spot 35 sx cement @                                                                                                              | Completion. 50'. Circulate hole w/ mud laden fluid. Pre 11650-11550. 0850-9340. Tag (5 1/2 liner and 7" shoe). 6306-6206. (DV Tool) 6110-6010. (Bone Spring) 2425-2375. Tag (9 5/8 shoe) 2230-2130. Tag (Base of Salt). 425-325. Tag (13 3/8 shoe).                                                                                                                                                                                                                                                                                                                                                                                                                                                                                                                                                                                                                                                                                                                                                                                                                                                                                                                                                                                                                                                                                                                                                                                                                                                                                                                                                                                                                                                                                                                                                                                                                                                                                                                                                                                                                                                                            | reved for plugging of well bore only.  fility under bond is retained pending receipt  103 (Subsequent Report of Well Plugging)  th may be found at OCD Web Page under                                                               |  |  |  |  |  |
| proposed completion or re  1. Set 5 1/2 CIBP @ 116  2. Spot 25 sx cement @  3. Spot 55 sx cement @  4. Spot 35 sx cement @  5. Spot 35 sx cement @  6. Spot 35 sx cement @  7. Spot 35 sx cement @  8. Spot 35 sx cement @  9. Spot 35 sx cement @  9. Spot 35 sx cement @                                                                                      | completion. 50'. Circulate hole w/ mud laden fluid. Pre 11650-11550. 0850-9340. Tag (5 1/2 liner and 7'' shoe). 6306-6206. (DV Tool) 6110-6010. (Bone Spring) 2425-2375. Tag (9 5/8 shoe) 2230-2130. Tag (Base of Salt). 425-325. Tag (13 3/8 shoe).                                                                                                                                                                                                                                                                                                                                                                                                                                                                                                                                                                                                                                                                                                                                                                                                                                                                                                                                                                                                                                                                                                                                                                                                                                                                                                                                                                                                                                                                                                                                                                                                                                                                                                                                                                                                                                                                           | roved for plugging of well bore only.  fility under bond is retained pending receipt  103 (Subsequent Report of Well Plugging)                                                                                                      |  |  |  |  |  |
| proposed completion or re  1. Set 5 1/2 CIBP @ 116  2. Spot 25 sx cement @  3. Spot 55 sx cement @  4. Spot 35 sx cement @  5. Spot 35 sx cement @  6. Spot 35 sx cement @  7. Spot 35 sx cement @  8. Spot 35 sx cement @  9. Spot 35 sx cement @  10. Cut off wellhead and                                                                                    | Completion. 50'. Circulate hole w/ mud laden fluid. Pres 11650-11550. 1850-9340. Tag (5 1/2 liner and 7" shoe). 1850-6206. (DV Tool) 18110-6010. (Bone Spring) 18425-2375. Tag (9 5/8 shoe) 18230-2130. Tag (Base of Salt). 1825-325. Tag (13 3/8 shoe). 1800-surface. 1800-surface.                                                                                                                                                                                                                                                                                                                                                                                                                                                                                                                                                                                                                                                                                                                                                                                                                                                                                                                                                                                                                                                                                                                                                                                                                                                                                                                                                                                                                                                                                                                                                                                                                                                                                                                                                                                                                                           | reved for plugging of well bore only.  Fility under bond is retained pending receipt.  Filo (Subsequent Report of Well Plugging).  The may be found at OCD Web Page under this, www.cmnrd.state.nm.us/ocd.                          |  |  |  |  |  |
| proposed completion or re  1. Set 5 1/2 CIBP @ 116  2. Spot 25 sx cement @  3. Spot 55 sx cement @  4. Spot 35 sx cement @  5. Spot 35 sx cement @  6. Spot 35 sx cement @  7. Spot 35 sx cement @  8. Spot 35 sx cement @  9. Spot 35 sx cement @  9. Spot 35 sx cement @                                                                                      | completion. 50'. Circulate hole w/ mud laden fluid. Pre 11650-11550. 0850-9340. Tag (5 1/2 liner and 7'' shoe). 6306-6206. (DV Tool) 6110-6010. (Bone Spring) 2425-2375. Tag (9 5/8 shoe) 2230-2130. Tag (Base of Salt). 425-325. Tag (13 3/8 shoe).                                                                                                                                                                                                                                                                                                                                                                                                                                                                                                                                                                                                                                                                                                                                                                                                                                                                                                                                                                                                                                                                                                                                                                                                                                                                                                                                                                                                                                                                                                                                                                                                                                                                                                                                                                                                                                                                           | reved for plugging of well bore only.  Fility under bond is retained pending receipt.  Filo (Subsequent Report of Well Plugging).  The may be found at OCD Web Page under this, www.cmnrd.state.nm.us/ocd.                          |  |  |  |  |  |
| proposed completion or re  1. Set 5 1/2 CIBP @ 116  2. Spot 25 sx cement @  3. Spot 55 sx cement @  4. Spot 35 sx cement @  5. Spot 35 sx cement @  6. Spot 35 sx cement @  7. Spot 35 sx cement @  8. Spot 35 sx cement @  9. Spot 35 sx cement @  10. Cut off wellhead and                                                                                    | Completion. 50'. Circulate hole w/ mud laden fluid. Pres 11650-11550. 0850-9340. Tag (5 1/2 liner and 7" shoe). 6306-6206. (DV Tool) 6110-6010. (Bone Spring) 02425-2375. Tag (9 5/8 shoe) 0230-2130. Tag (Base of Salt). 425-325. Tag (13 3/8 shoe). 100-surface. weld on Dry Hole Marker.  Be Plussed BY 8/3/6                                                                                                                                                                                                                                                                                                                                                                                                                                                                                                                                                                                                                                                                                                                                                                                                                                                                                                                                                                                                                                                                                                                                                                                                                                                                                                                                                                                                                                                                                                                                                                                                                                                                                                                                                                                                               | reved for plugging of well bore only.  Fility under bond is retained pending receipt.  Filo (Subsequent Report of Well Plugging).  The may be found at OCD Web Page under this, www.cmnrd.state.nm.us/ocd.                          |  |  |  |  |  |
| proposed completion or re  1. Set 5 1/2 CIBP @ 116  2. Spot 25 sx cement @  3. Spot 55 sx cement @  4. Spot 35 sx cement @  5. Spot 35 sx cement @  6. Spot 35 sx cement @  7. Spot 35 sx cement @  8. Spot 35 sx cement @  9. Spot 35 sx cement @  10. Cut off wellhead and                                                                                    | Completion. 50'. Circulate hole w/ mud laden fluid. Pres 11650-11550. 1850-9340. Tag (5 1/2 liner and 7" shoe). 1850-6206. (DV Tool) 18110-6010. (Bone Spring) 18425-2375. Tag (9 5/8 shoe) 18230-2130. Tag (Base of Salt). 1825-325. Tag (13 3/8 shoe). 1800-surface. 1800-surface.                                                                                                                                                                                                                                                                                                                                                                                                                                                                                                                                                                                                                                                                                                                                                                                                                                                                                                                                                                                                                                                                                                                                                                                                                                                                                                                                                                                                                                                                                                                                                                                                                                                                                                                                                                                                                                           | reved for plugging of well bore only.  Fility under bond is retained pending receipt.  Filo (Subsequent Report of Well Plugging).  The may be found at OCD Web Page under this, www.cmnrd.state.nm.us/ocd.                          |  |  |  |  |  |
| proposed completion or re  1. Set 5 1/2 CIBP @ 116  2. Spot 25 sx cement @  3. Spot 55 sx cement @  4. Spot 35 sx cement @  5. Spot 35 sx cement @  6. Spot 35 sx cement @  7. Spot 35 sx cement @  8. Spot 35 sx cement @  9. Spot 35 sx cement @  10. Cut off wellhead and                                                                                    | Completion. 50'. Circulate hole w/ mud laden fluid. Pres 11650-11550. 0850-9340. Tag (5 1/2 liner and 7" shoe). 6306-6206. (DV Tool) 6110-6010. (Bone Spring) 02425-2375. Tag (9 5/8 shoe) 0230-2130. Tag (Base of Salt). 425-325. Tag (13 3/8 shoe). 100-surface. weld on Dry Hole Marker.  Be Plussed BY 8/3/6                                                                                                                                                                                                                                                                                                                                                                                                                                                                                                                                                                                                                                                                                                                                                                                                                                                                                                                                                                                                                                                                                                                                                                                                                                                                                                                                                                                                                                                                                                                                                                                                                                                                                                                                                                                                               | reved for plugging of well bore only.  Fility under bond is retained pending receipt.  Filo (Subsequent Report of Well Plugging).  The may be found at OCD Web Page under this, www.cmnrd.state.nm.us/ocd.                          |  |  |  |  |  |
| proposed completion or re  1. Set 5 1/2 CIBP @ 116  2. Spot 25 sx cement @  3. Spot 35 sx cement @  4. Spot 35 sx cement @  5. Spot 35 sx cement @  6. Spot 35 sx cement @  7. Spot 35 sx cement @  8. Spot 35 sx cement @  9. Spot 35 sx cement @  10. Cut off wellhead and  CULL BOO MUST  Spud Date:                                                         | Completion. 50'. Circulate hole w/ mud laden fluid. Pres 11650-11550. 0850-9340. Tag (5 1/2 liner and 7" shoe). 6306-6206. (DV Tool) 6110-6010. (Bone Spring) 02425-2375. Tag (9 5/8 shoe) 0230-2130. Tag (Base of Salt). 425-325. Tag (13 3/8 shoe). 100-surface. weld on Dry Hole Marker.  Be Plussed BY 8/3/6                                                                                                                                                                                                                                                                                                                                                                                                                                                                                                                                                                                                                                                                                                                                                                                                                                                                                                                                                                                                                                                                                                                                                                                                                                                                                                                                                                                                                                                                                                                                                                                                                                                                                                                                                                                                               | reved for plugging of well bore only.  Sility under bond is retained pending receipt.  103 (Subsequent Report of Well Plugging)  th may be found at OCD Web Page under ms. www.cmnrd.state.nm.us/ocd.                               |  |  |  |  |  |
| proposed completion or re  1. Set 5 1/2 CIBP @ 116  2. Spot 25 sx cement @  3. Spot 35 sx cement @  4. Spot 35 sx cement @  5. Spot 35 sx cement @  6. Spot 35 sx cement @  7. Spot 35 sx cement @  8. Spot 35 sx cement @  9. Spot 35 sx cement @  10. Cut off wellhead and  CULL BOO MUST  Spud Date:                                                         | Completion. 50'. Circulate hole w/ mud laden fluid. Pres 11650-11550. 0850-9340. Tag (5 1/2 liner and 7" shoe). 6306-6206. (DV Tool) 6110-6010. (Bone Spring) 02425-2375. Tag (9 5/8 shoe) 02230-2130. Tag (Base of Salt). 425-325. Tag (13 3/8 shoe). 100-surface. 100-surface. 100 Pres Pres 1  | reved for plugging of well bore only.  Sility under bond is retained pending receipt.  103 (Subsequent Report of Well Plugging)  th may be found at OCD Web Page under ms. www.cmnrd.state.nm.us/ocd.                               |  |  |  |  |  |
| proposed completion or re  1. Set 5 1/2 CIBP @ 116  2. Spot 25 sx cement @  3. Spot 35 sx cement @  4. Spot 35 sx cement @  5. Spot 35 sx cement @  7. Spot 35 sx cement @  8. Spot 35 sx cement @  9. Spot 35 sx cement @  10. Cut off wellhead and  CULL BOO MUST  Spud Date:                                                                                 | Completion.  50'. Circulate hole w/ mud laden fluid. Pres 11650-11550.  9850-9340. Tag (5 1/2 liner and 7" shoe).  6306-6206. (DV Tool)  6110-6010. (Bone Spring)  2425-2375. Tag (9 5/8 shoe)  2230-2130. Tag (Base of Salt).  425-325. Tag (13 3/8 shoe).  100-surface.  weld on Dry Hole Marker.  Be Plus Sed By 8/3/6  Rig Release Date:                                                                                                                                                                                                                                                                                                                                                                                                                                                                                                                                                                                                                                                                                                                                                                                                                                                                                                                                                                                                                                                                                                                                                                                                                                                                                                                                                                                                                                                                                                                                                                                                                                                                                                                                                                                   | reved for plugging of well bore only.  fility under bond is retained pending receipt.  103 (Subsequent Report of Well Plugging) th may be found at OCD Web Page under ms. www.cmnrd.state.mm.us/ocd.  2016                          |  |  |  |  |  |
| proposed completion or re  1. Set 5 1/2 CIBP @ 116  2. Spot 25 sx cement @  3. Spot 35 sx cement @  4. Spot 35 sx cement @  5. Spot 35 sx cement @  6. Spot 35 sx cement @  7. Spot 35 sx cement @  8. Spot 35 sx cement @  9. Spot 35 sx cement @  10. Cut off wellhead and  CULL BOO MUST  Spud Date:  I hereby certify that the information  SIGNATURE A. M. | Completion. 50'. Circulate hole w/ mud laden fluid. Pres 11650-11550. 0850-9340. Tag (5 1/2 liner and 7" shoe). 6306-6206. (DV Tool) 6110-6010. (Bone Spring) 2425-2375. Tag (9 5/8 shoe) 2230-2130. Tag (Base of Salt). 425-325. Tag (13 3/8 shoe). 100-surface. weld on Dry Hole Marker.  Be Plus Sed By 8/3/6 Rig Release Date:                                                                                                                                                                                                                                                                                                                                                                                                                                                                                                                                                                                                                                                                                                                                                                                                                                                                                                                                                                                                                                                                                                                                                                                                                                                                                                                                                                                                                                                                                                                                                                                                                                                                                                                                                                                             | reved for plugging of well bore only.  Sility under bond is retained pending receipt.  103 (Subsequent Report of Well Plugging) th may be found at OCD Web Page under ms. www.cmnrd.state.mm.us/ocd.  2016  / knowledge and belief. |  |  |  |  |  |
| proposed completion or re  1. Set 5 1/2 CIBP @ 116  2. Spot 25 sx cement @  3. Spot 35 sx cement @  4. Spot 35 sx cement @  5. Spot 35 sx cement @  7. Spot 35 sx cement @  8. Spot 35 sx cement @  9. Spot 35 sx cement @  10. Cut off wellhead and  CULL BOO MUST  Spud Date:                                                                                 | Completion. 50'. Circulate hole w/ mud laden fluid. Pres 11650-11550. 0850-9340. Tag (5 1/2 liner and 7" shoe). 6306-6206. (DV Tool) 6110-6010. (Bone Spring) 2425-2375. Tag (9 5/8 shoe) 2230-2130. Tag (Base of Salt). 425-325. Tag (13 3/8 shoe). 100-surface. weld on Dry Hole Marker.  Be Plus Sed By 8/3/6 Rig Release Date:                                                                                                                                                                                                                                                                                                                                                                                                                                                                                                                                                                                                                                                                                                                                                                                                                                                                                                                                                                                                                                                                                                                                                                                                                                                                                                                                                                                                                                                                                                                                                                                                                                                                                                                                                                                             | reved for plugging of well bore only.  Sility under bond is retained pending receipt.  103 (Subsequent Report of Well Plugging) th may be found at OCD Web Page under ms. www.cmnrd.state.mm.us/ocd.  2016  / knowledge and belief. |  |  |  |  |  |
| proposed completion or re  1. Set 5 1/2 CIBP @ 116  2. Spot 25 sx cement @  3. Spot 35 sx cement @  4. Spot 35 sx cement @  5. Spot 35 sx cement @  6. Spot 35 sx cement @  7. Spot 35 sx cement @  8. Spot 35 sx cement @  9. Spot 35 sx cement @  10. Cut off wellhead and  CULL BOO MUST  Spud Date:  I hereby certify that the information  SIGNATURE A. M. | Completion. 50'. Circulate hole w/ mud laden fluid. Pres 11650-11550. 0850-9340. Tag (5 1/2 liner and 7" shoe). 6306-6206. (DV Tool) 6110-6010. (Bone Spring) 2425-2375. Tag (9 5/8 shoe) 2230-2130. Tag (Base of Salt). 425-325. Tag (13 3/8 shoe). 100-surface. weld on Dry Hole Marker.  Be Plus Sed By 8/3/6 Rig Release Date:                                                                                                                                                                                                                                                                                                                                                                                                                                                                                                                                                                                                                                                                                                                                                                                                                                                                                                                                                                                                                                                                                                                                                                                                                                                                                                                                                                                                                                                                                                                                                                                                                                                                                                                                                                                             | reved for plugging of well bore only.  fility under bond is retained pending receipt.  103 (Subsequent Report of Well Plugging) th may be found at OCD Web Page under ms. www.cmnrd.state.mm.us/ocd.  2016                          |  |  |  |  |  |
| proposed completion or re  1. Set 5 1/2 CIBP @ 116  2. Spot 25 sx cement @  3. Spot 35 sx cement @  4. Spot 35 sx cement @  5. Spot 35 sx cement @  7. Spot 35 sx cement @  8. Spot 35 sx cement @  9. Spot 35 sx cement @  10. Cut off wellhead and  CCC BOO MUST  Spud Date:  Type or print name  For State Use Only                                          | Completion. 50'. Circulate hole w/ mud laden fluid. Pres 11650-11550. 0850-9340. Tag (5 1/2 liner and 7" shoe). 6306-6206. (DV Tool) 6110-6010. (Bone Spring) 2425-2375. Tag (9 5/8 shoe) 2230-2130. Tag (Base of Salt). 425-325. Tag (13 3/8 shoe). 100-surface. weld on Dry Hole Marker.  Be Plus Sed By 8/3/6 Rig Release Date:                                                                                                                                                                                                                                                                                                                                                                                                                                                                                                                                                                                                                                                                                                                                                                                                                                                                                                                                                                                                                                                                                                                                                                                                                                                                                                                                                                                                                                                                                                                                                                                                                                                                                                                                                                                             | reved for plugging of well bore only.  Sility under bond is retained pending receipt.  103 (Subsequent Report of Well Plugging) th may be found at OCD Web Page under ms. www.cmnrd.state.mm.us/ocd.  2016  / knowledge and belief. |  |  |  |  |  |
| proposed completion or re  1. Set 5 1/2 CIBP @ 116  2. Spot 25 sx cement @  3. Spot 35 sx cement @  4. Spot 35 sx cement @  5. Spot 35 sx cement @  7. Spot 35 sx cement @  8. Spot 35 sx cement @  9. Spot 35 sx cement @  10. Cut off wellhead and  CUCL BOO MUST  Spud Date:  Type or print name  For State Use Only  APPROVED BY:                           | Completion. 50'. Circulate hole w/ mud laden fluid. Pres 11650-11550. 0850-9340. Tag (5 1/2 liner and 7" shoe). 6306-6206. (DV Tool) 6110-6010. (Bone Spring) 2425-2375. Tag (9 5/8 shoe) 2230-2130. Tag (Base of Salt). 425-325. Tag (13 3/8 shoe). 100-surface. weld on Dry Hole Marker.  Be Plus Sed By 8/3/6 Rig Release Date:                                                                                                                                                                                                                                                                                                                                                                                                                                                                                                                                                                                                                                                                                                                                                                                                                                                                                                                                                                                                                                                                                                                                                                                                                                                                                                                                                                                                                                                                                                                                                                                                                                                                                                                                                                                             | reved for plugging of well bore only.  Sility under bond is retained pending receipt.  103 (Subsequent Report of Well Plugging) th may be found at OCD Web Page under ms. www.cmnrd.state.mm.us/ocd.  2016  / knowledge and belief. |  |  |  |  |  |
| proposed completion or re  1. Set 5 1/2 CIBP @ 116  2. Spot 25 sx cement @  3. Spot 35 sx cement @  4. Spot 35 sx cement @  5. Spot 35 sx cement @  7. Spot 35 sx cement @  8. Spot 35 sx cement @  9. Spot 35 sx cement @  10. Cut off wellhead and  CCC BOO MUST  Spud Date:  Type or print name  For State Use Only                                          | Completion. 50'. Circulate hole w/ mud laden fluid. Pres 11650-11550. 0850-9340. Tag (5 1/2 liner and 7" shoe). 6306-6206. (DV Tool) 6110-6010. (Bone Spring) 2425-2375. Tag (9 5/8 shoe) 2230-2130. Tag (Base of Salt). 425-325. Tag (13 3/8 shoe). 100-surface. weld on Dry Hole Marker.  Be Plus Sed By 8/3/6 Rig Release Date:                                                                                                                                                                                                                                                                                                                                                                                                                                                                                                                                                                                                                                                                                                                                                                                                                                                                                                                                                                                                                                                                                                                                                                                                                                                                                                                                                                                                                                                                                                                                                                                                                                                                                                                                                                                             | reved for plugging of well bore only.  Sility under bond is retained pending receipt.  103 (Subsequent Report of Well Plugging) th may be found at OCD Web Page under ms. www.cmnrd.state.mm.us/ocd.  2016  / knowledge and belief. |  |  |  |  |  |