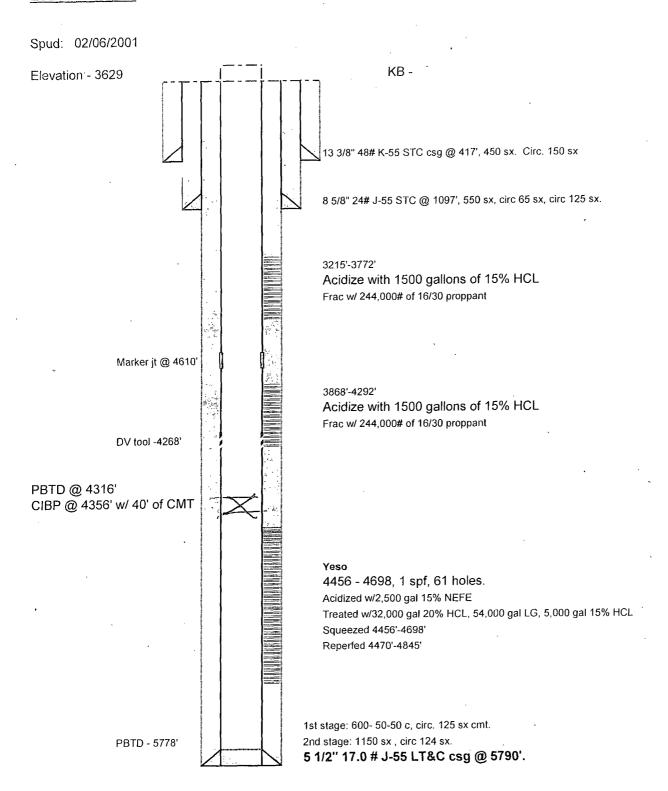

#### 32. Additional remarks, continued

- ? Tag for fill with tubing and POOH and bail if needed
- ? PU scraper and scrape down to 4400? ? POOH with tubing LD
- ? RU Wireline
- ? Set CIBP @ 4356?
- ? Wireline truck dump 40? Class C cement of top of CIBP
- ? Tag cement plug to verify depth of 4316?
- ? Pull up 4? to circulate hole clean with fresh water, and displace w/ 2% KCL and 1% packer corrosion inhibitor.
- ? Test Casing to 4,200 psi (max pressure for frac) and report back to engineering if the pressure holds.
- ? Secure wellbore
- ? RDMO WSU

Tentative Recompletion Procedure

- ? NU frac valve, and test casing to 4200 psi
- ? Rig up wireline.
   ? RIH w/ perforating guns and perforate San Andres Zone from 3868?-4292?, w/ 3 spf, 120? phasing, 66 holes.

- ? Acidize w/ 1500 gals of 15% HCI. ? Frac zone w/ 244,200 # of sand. ? Record ISIP and FG, Get 5, 10, 15 min SIP
- ? Rig up Wireline ? RIH w/ perforating guns and perforate San Andres Zone from 3215?-3772?, w/ 3 spf, 120? phasing, 66 holes.

- ? Acidize w/ 1500 gals of 15% HCl. ? Frac zone w/ 244,200 # of sand. ? Record ISIP and FG, Get 5, 10, 15 min SIP ? Clean out fill to new PBTD @ 4316?
- ? RIH with production tubing and locate intake at 4300?.
- ? Set TAC @ 3200? ? RIH w/ rods and pump.
- ? RDMO rig.