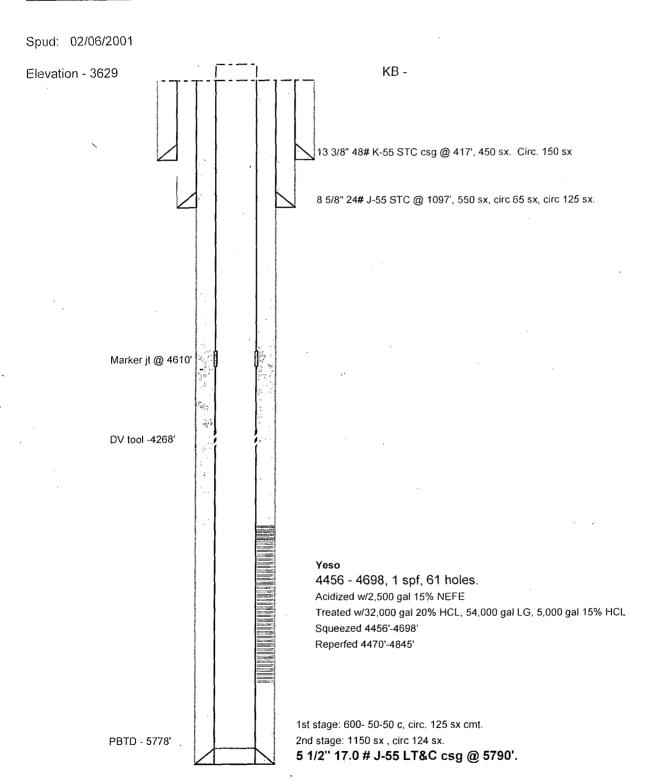

#### 32. Additional remarks, continued

- ? Tag for fill with tubing and POOH and bail if needed
- ? PU scraper and scrape down to 4400? ? POOH with tubing LD
- ? RU Wireline
- ? Set CIBP @ 4356?
- ? Wireline truck dump 40? Class C cement of top of CIBP
- ? Tag cement plug to verify depth of 4316?
- ? Pull up 4? to circulate hole clean with fresh water, and displace w/ 2% KCL and 1% packer corrosion inhibitor.
- ? Test Casing to 4,200 psi (max pressure for frac) and report back to engineering if the pressure holds.
- ? Secure wellbore
- ? RDMO WSU

Tentative Recompletion Procedure

- ? NU frac valve, and test casing to 4200 psi
- ? Rig up wireline.
   ? RIH w/ perforating guns and perforate San Andres Zone from 3868?-4292?, w/ 3 spf, 120? phasing, 66 holes.

- ? Acidize w/ 1500 gals of 15% HCI. ? Frac zone w/ 244,200 # of sand. ? Record ISIP and FG, Get 5, 10, 15 min SIP
- ? Rig up Wireline ? RIH w/ perforating guns and perforate San Andres Zone from 3215?-3772?, w/ 3 spf, 120? phasing, 66 holes.

- ? Acidize w/ 1500 gals of 15% HCl. ? Frac zone w/ 244,200 # of sand. ? Record ISIP and FG, Get 5, 10, 15 min SIP ? Clean out fill to new PBTD @ 4316?
- ? RIH with production tubing and locate intake at 4300?.
- ? Set TAC @ 3200? ? RIH w/ rods and pump.
- ? RDMO rig.