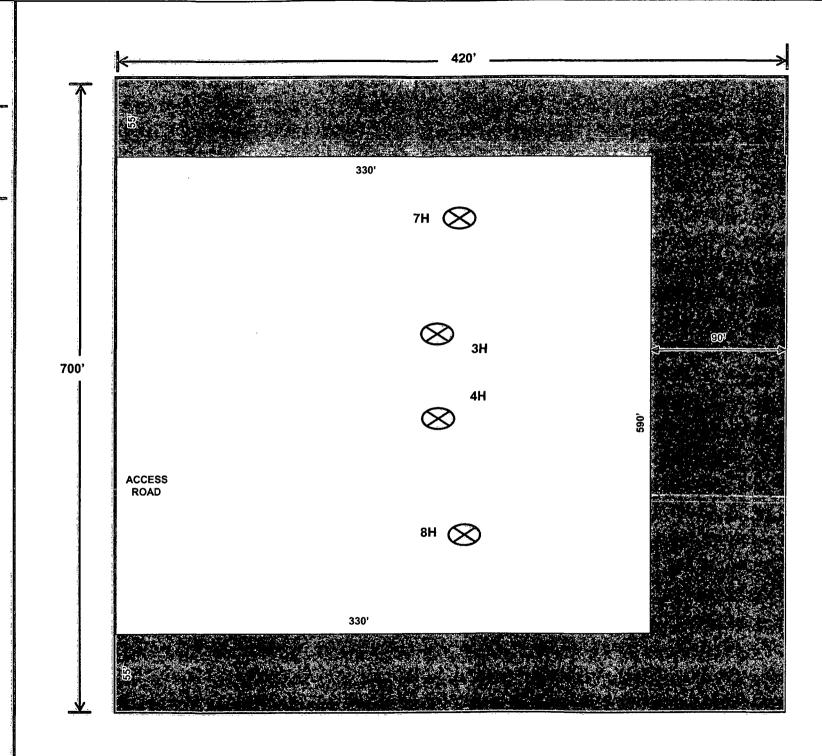

## Interim Site Reclamation

Devon Energy Prod. Co.

Bellatrix 28 Fed Com 3H API #30-015-40333 Bellatrix 28 Fed Com 4H API #30-015-40334 Bellatrix 28 Fed Com 7H API #30-015-42370 Bellatrix 28 Fed Com 8H API #30-015-42371

> Sec. 29-T19S-R31E Eddy County, NM

> > N

Area
Reclaimed
≈ 2.2796 Acres

D. Menoud