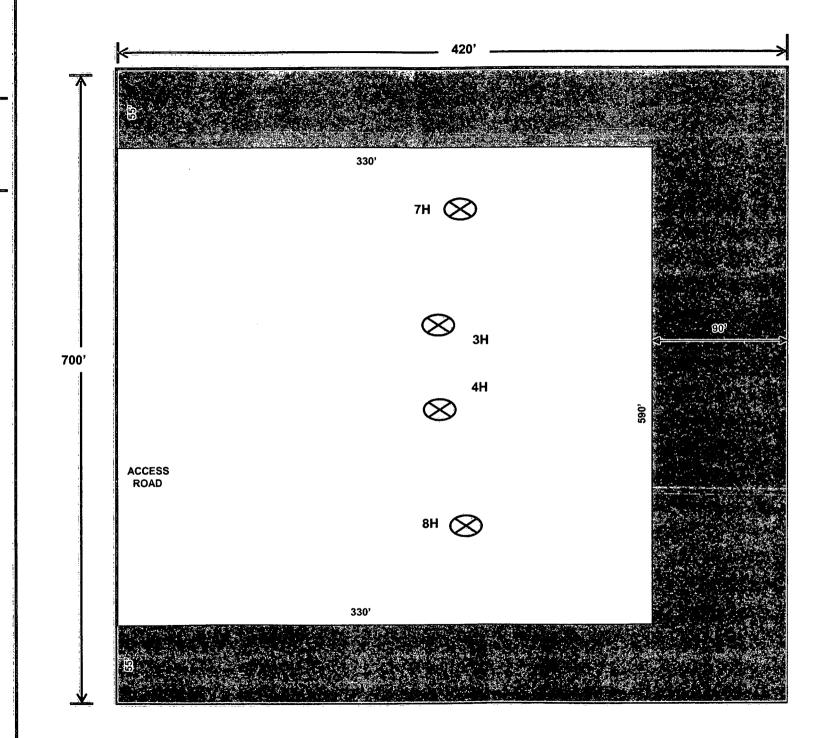

## Interim Site Reclamation

Devon Energy Prod. Co.

Bellatrix 28 Fed Com 3H API #30-015-40333 Bellatrix 28 Fed Com 4H API #30-015-40334 Bellatrix 28 Fed Com 7H API #30-015-42370 Bellatrix 28 Fed Com 8H API #30-015-42371

> Sec. 29-T19S-R31E Eddy County, NM

> > N

Area Reclaimed = 2.2796 Acres

D. Menoud