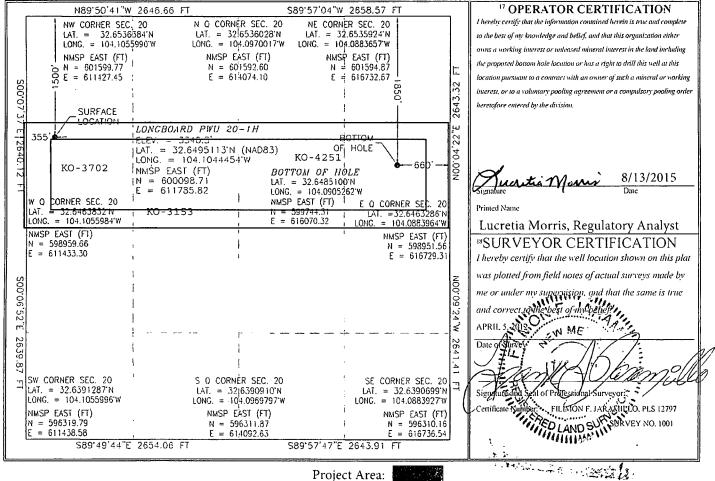

## WELL LOCATION AND ACREAGE DEDICATION PLAT

| <sup>1</sup> API Number<br>30-015-40025 | <sup>2</sup> Pool Code<br><b>97913</b> | WC G-06 S2530020; Bone Spring |  |  |
|-----------------------------------------|----------------------------------------|-------------------------------|--|--|
| <sup>3</sup> Property Code<br>39110     | <sup>3</sup> Proper<br>LONGBOA         | ° Well Number<br>1 H          |  |  |
| OGRID No. 6137                          | SOperate DEVON ENERGY PRODU            | Elevation 3340.3              |  |  |

<sup>™</sup> Surface Location

| UL or lot no.                                    | Section | Township    | Range        | Lot ldn    | Feet from the | North/South line | Feet from the | East/West line | County |  |  |
|--------------------------------------------------|---------|-------------|--------------|------------|---------------|------------------|---------------|----------------|--------|--|--|
| E                                                | 20      | 19 S        | 29 E         |            | 1500          | NORTH            | 355           | WEST           | EDDY   |  |  |
| " Bottom Hole Location If Different From Surface |         |             |              |            |               |                  |               |                |        |  |  |
| UL or lot no.                                    | Section | Township    | Range        | Lot Idn    | Feet from the | North/South line | Feet from the | East/West line | County |  |  |
| H                                                | 20      | 19 S        | 29 E         |            | 1850          | NORTH            | 660           | EAST           | EDDY   |  |  |
| 12 Dedicated Acres                               | Joint o | r Infill HC | onsolidation | Code 15 Or | der No.       |                  |               | ,              |        |  |  |
| 160                                              |         |             |              |            |               |                  |               |                |        |  |  |