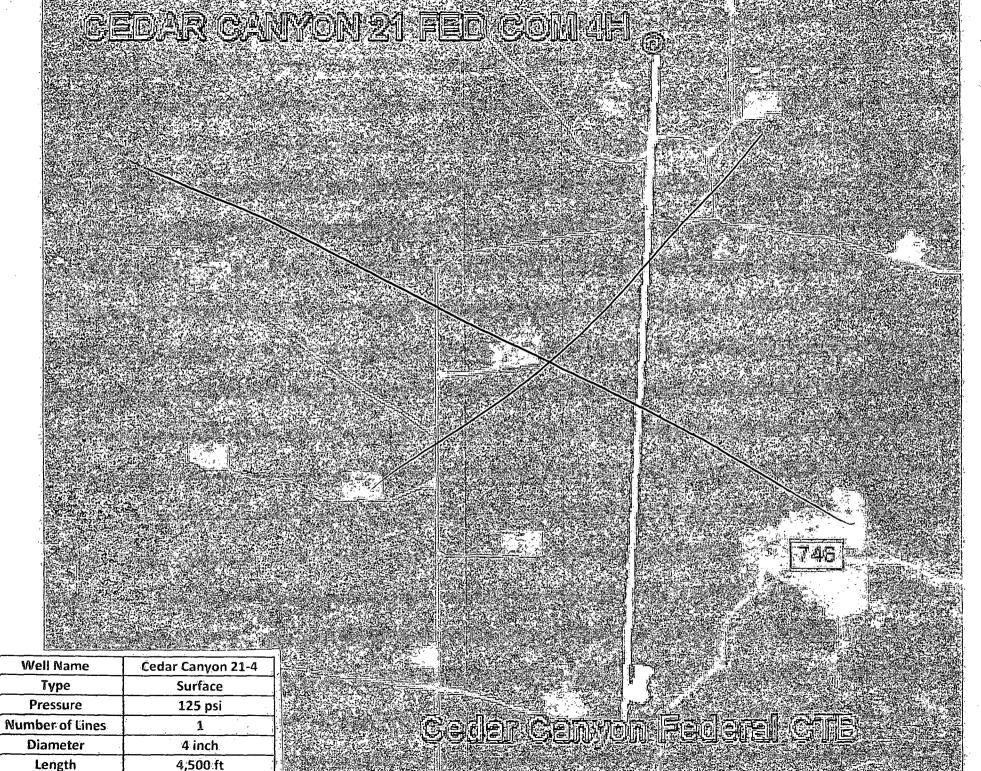

## Cedar Canyon 21 Federal - 9 Section Plat

Note: Cedar Canyon 21 Fed Com 4H well flowline will be routed to well pad of Cedar Canyon 21-Fed Com 2H well. The flowline from Cedar Canyon 21 Fed Com 2H well will be on its own pad and is not shown as a separate flowline route. The central tank battery will be on Cedar Canyon 21 Fed Com 2H well pad.

Flowline Route (Into.