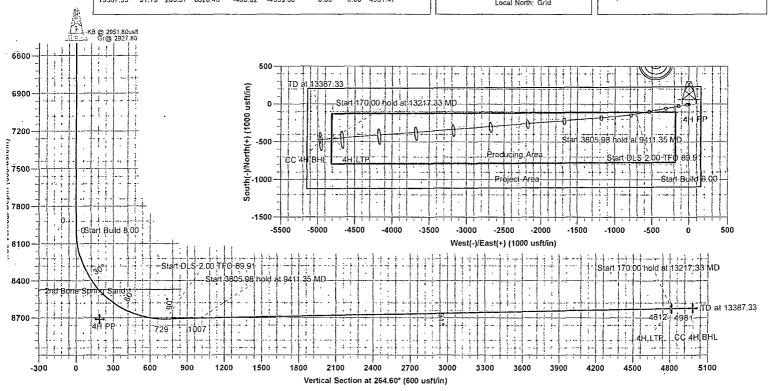

# GREATEST PROJECTED TD "LATERAL LP": 9133'MD / 8709'TVD LATERAL GREATEST PROJECTED TD: 13387'MD / 8620'TVD OBJECTIVE: 2<sup>nd</sup> Bone Spring

### 5. DIRECTIONAL PLAN - Attached

| DESIGN TARGET DETAILS |           |         |          |           |           |  |  |  |
|-----------------------|-----------|---------|----------|-----------|-----------|--|--|--|
| Name                  | TVD       | +N/-S   | +E/-W    | Northing  | Easting   |  |  |  |
| CC 4F                 | B8520,46  | -468.82 | -4959.36 | 439656.78 | 604054.94 |  |  |  |
| 4H LT                 | P 8624.00 | -455.70 | -4789.90 | 439669.90 | 604224.40 |  |  |  |
| 4H PE                 | 8709.00   | -101.00 | -179.80  | 440024.60 | 608834,50 |  |  |  |

|          | SECTION DETAILS |        |         |         |                   |      |        |         |  |  |
|----------|-----------------|--------|---------|---------|-------------------|------|--------|---------|--|--|
| MD       | Inc             | Azi    | TVD     | +N/-S   | +E/-W             | Dieg | TFace  | VSect   |  |  |
| 0.00     | 0.00            | 0.00   | 0.00    | 0.00    | 0.00              | 0.00 | 0.00   | 0.00    |  |  |
| 7992.96  | 0.00            | 0.00   | 7992,96 | 0.00    | 0.00              | 0.00 | 0:00   | 0.00    |  |  |
| 9132,82  | 91.19           | 260.00 | 8709.00 | -126.95 | -719.95           | 8.00 | 260.00 | 728.70  |  |  |
| 9411.35  | 91,19           | 265.57 | 8703.21 | -161.90 | -996.11           | 2.00 | 89.91  | 1006.92 |  |  |
| 13217.33 | 91,19           | 265,57 | 8624,00 | -455.70 | -4789.90          | 0.00 | 0.00   | 4811.53 |  |  |
| 13387.33 | 91.19           | 265.57 | 8620,46 | -468.82 | -495 <b>9</b> .36 | 0.00 | 0.00   | 4981.47 |  |  |

Vertical Section:

Depth From (TVD) (usft) 0.00

+N/-S (usft) 0.00

+E/-W (usft) 0.00

0.00

Direction , (°) 264.60

0.00

| - | Plan Sections     |                |                            |          |               |                        | end of the state of the | Top of the Second |                      | . Toga 15 18 18 18 18 18 18 18 18 18 18 18 18 18 | 1       |         |
|---|-------------------|----------------|----------------------------|----------|---------------|------------------------|-------------------------|-------------------|----------------------|--------------------------------------------------|---------|---------|
|   | Measurad          |                |                            | Vortical |               |                        | hadia                   | e bina            |                      |                                                  |         |         |
|   | Depth +           | nclination     | Azimuth                    | Depth    | +Ñ/S          | +E/W                   | Rate                    | Rate              | Rate                 | TEO                                              | N : 112 |         |
|   | (usft)            |                |                            | (usft)   | (usft)        | _ (usft)               | (°/100usft)             | ्(°/100usft)      | (°/100usft)          |                                                  | Tar     | get 🔭 📜 |
|   | min with the same | i clair beat i | Jan 4, 11 S + 120 (St. 14) | 22.2     | an man of the | a West Wash him a Line | فالمتناث المتالك        |                   | <u>ritara dan ar</u> |                                                  |         |         |
| į | 0.00              | 0.00           | 0.00                       | 0.00     | 0.00          | 0.00                   | 0.00                    | 0.00              | 0.00                 | 0.00                                             |         | * ** ** |
|   | 7,992.96          | 0.00           | 0,00                       | 7,992.96 | 0.00          | 0.00                   | 0.00                    | 0.00              | 0.00                 | 0.00                                             |         |         |
|   | 9,132.82          | 91.19          | 260.00                     | 8,709.00 | -126.95       | -719.95                | 8.00                    | 8.00              | 0.00                 | 260.00                                           |         |         |
|   | 9,411.35          | 91.19          | 265.57                     | 8,703.21 | -161.90       | -996.11                | 2.00                    | 0.00              | 2.00                 | 89.91                                            |         |         |
|   | 13,217.33         | 91.19          | 265.57                     | 8,624.00 | -455.70       | -4,789.90              | 0.00                    | 0.00              | 0.00                 | 0.00                                             | 4H LTP  |         |