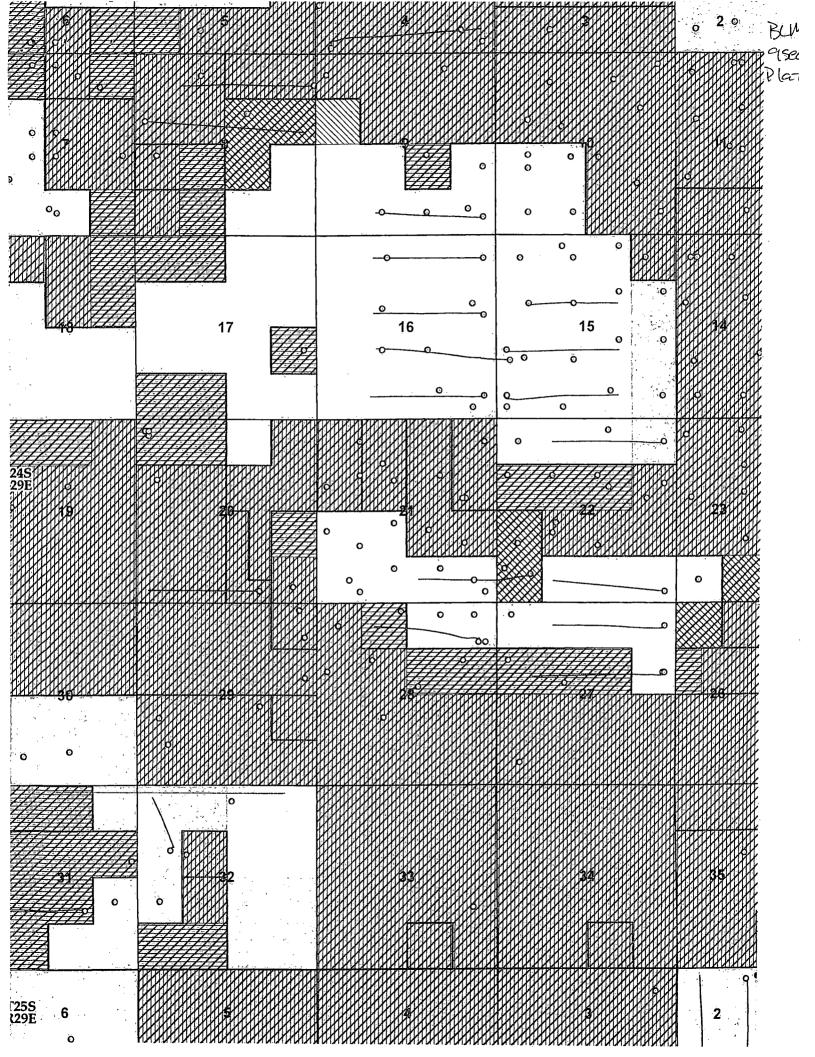

WELL LOCATION AND ACREAGE DEDICATION PLAT API Number Pool Code Pool Name 30-015 96238 Cornal Property Code Property Name Well Number CEDAR CANYON "21" FEDERAL COM 4HOGRID No. Operator Name Elevation OXY USA INC. 2927.8 16696 Surface Location Lot Idn Feet from the North/South line Feet from the East/West line UL or lot no. Section Township Range County 24 SOUTH 29 EAST, N.M.P.M. 230' NORTH EDDY 21 150 EAST Bottom Hole Location If Different From Surface Lot Idn Feet from the North/South line Feet from the County UL or lot no. Section Township East/West line 24 SOUTH 672 21 29 EAST. N.M.P.M. NORTH 181 WEST EDDY Joint or Infill Consolidation Code Dedicated Acres Order No. No allowable will be assigned to this completion until all interests have been consolidated or a non-standard unit has been approved by the division. 150 OPERATOR CERTIFICATION 330 certify that the information contained barein is true an 8 4164.10 GRID AZ = 265°17'00 790 <u>Z = 265°33'21"</u> 169.94' right in drill this well at this location m 330 r of siich a mitierial ar working inservat, or to a BOTTOM HOLE LOCATION NEW MEXICO EAST NAD 1927 TOP PERF.
NEW MEXICO EAST
NAD 1927
Y=440012.4
X=608374.4 SURFACE LOCATION NEW MEXICO EAST NAD 1927 Y=440125.6 X=609014.3 BOTTOM PERF. NEW MEXICO EAST NAD 1927 Y=439669.9 X=604224.4 Y=439656.8 X=604054.9 LAT.: N 32.2082860 LONG: W 103.9969046 LAT.: N 32.2092255° LONG.: W 103.9829356° LAT.: N 32.2095310' LONG.: W 103.9808653' dewie Stewart DOXY, COM SURVEYOR CERTIFICATION plat was pla FSSIONAL WO# 131204WL-c (Rev. A) (KA)

# LOCATION VERIFICATION MAP

SCALE: 1" = 2000'

CONTOUR INTERVAL: 10'

SEC. <u>21</u> TWP. <u>24-S</u> RGE. <u>29-E</u>

SURVEY\_\_\_\_\_N.M.P.M.

COUNTY EDDY

DESCRIPTION 230' FNL & 150' FEL

ELEVATION 2927.8'

OPERATOR OXY USA INC.

LEASE CEDAR CANYON "21" FED. COM #4H

U.S.G.S. TOPOGRAPHIC MAP PIERCE CANYON, N.M.

P.O. BOX 393 - 310 W. TAYLOR HOBBS, NEW MEXICO - 575-393-9146

## VICINITY MAP

 SEC. 21 TWP. 24-S RGE. 29-E

 SURVEY N.M.P.M.

 COUNTY EDDY

 DESCRIPTION 230' FNL & 150' FEL

 ELEVATION 2927.8'

OPERATOR OXY USA INC.

Asel Surveying

P.O. BOX 393 - 310 W. TAYLOR HOBBS, NEW MEXICO - 575-393-9146

LEASE CEDAR CANYON "21" FED. COM #4H

DIRECTIONS FROM THE INTERSECTION OF U.S. HWY. #285 AND BLACK RIVER VILLAGE ROAD IN MALAGA, GO EAST ON COUNTY ROAD #720 FOR 0.8 MILES, TURN LEFT ON COUNTY ROAD #745 (HARROUN ROAD) AND GO NORTH FOR 1.0 MILES, TURN RIGHT AND GO EAST/NORTHEAST FOR 2.1 MILES, TURN RIGHT ON DOG TOWN ROAD AND GO SOUTHEAST FOR 1.3 MILES, TURN LEFT ON CALICHE ROAD AND GO EAST/SOUTHEAST FOR 2.1 MILES, CONTINUE SOUTH FOR 1.6 MILES, TURN LEFT AND GO NORTHEAST FOR 0.1 MILES, TURN LEFT ON PROPOSED ROAD AND GO NORTH FOR 513.0 FEET TO LOCATION.