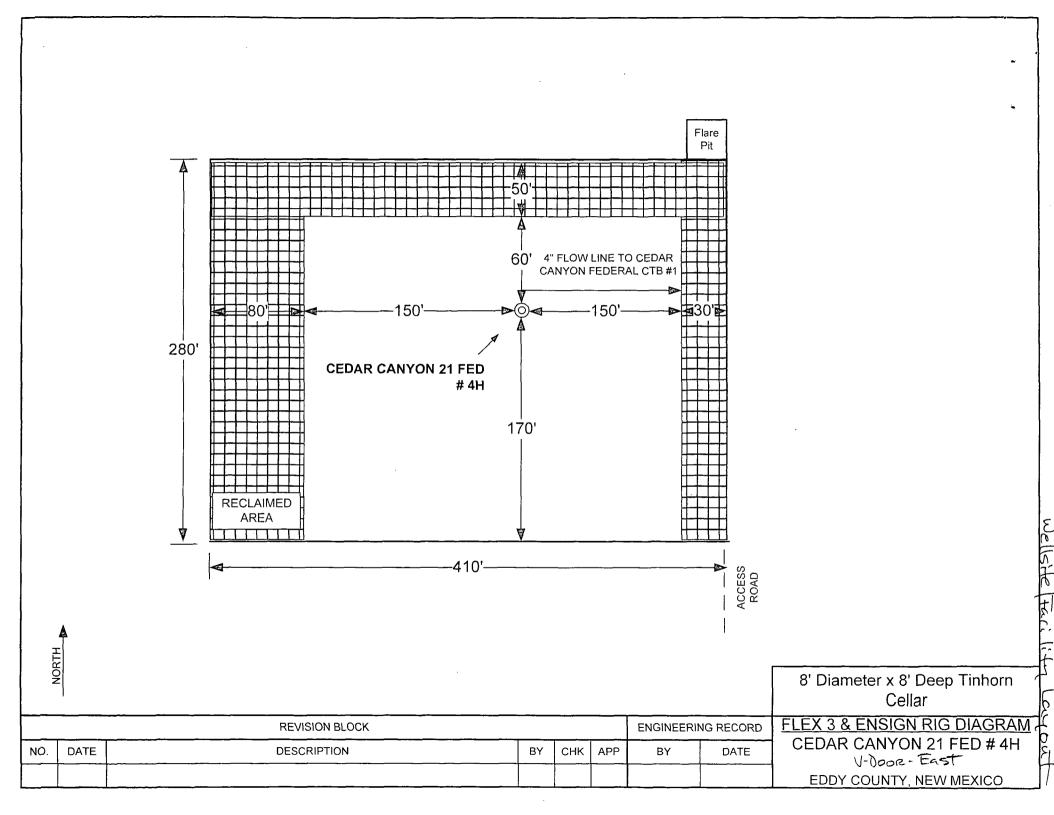

## Cedar Canyon 21 Federal - 9 Section Plat

Note: Cedar Canyon 21 Fed Com 4H well flowline will be routed to well pad of Cedar Canyon 21-Fed Com 2H well. The flowline from Cedar Canyon 21 Fed Com 2H well will be on its own pad and is not shown as a separate flowline route. The central tank battery will be on Cedar Canyon 21 Fed Com 2H well pad.

Flowline Route (Into.