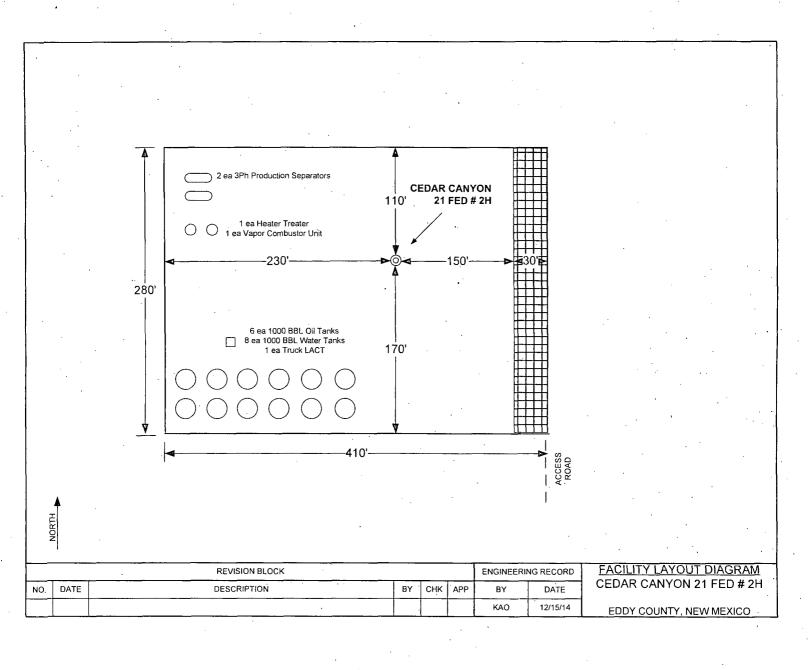

## Cedar Canyon 21 Federal - 9 Section Plat

Note: Cedar Canyon 21 Fed Com 4H well flowline will be routed to well pad of Cedar Canyon 21-Fed Com 2H well. The flowline from Cedar Canyon 21 Fed Com 2H well will be on its own pad and is not shown as a separate flowline route. The central tank battery will be on Cedar Canyon 21 Fed Com 2H well pad.