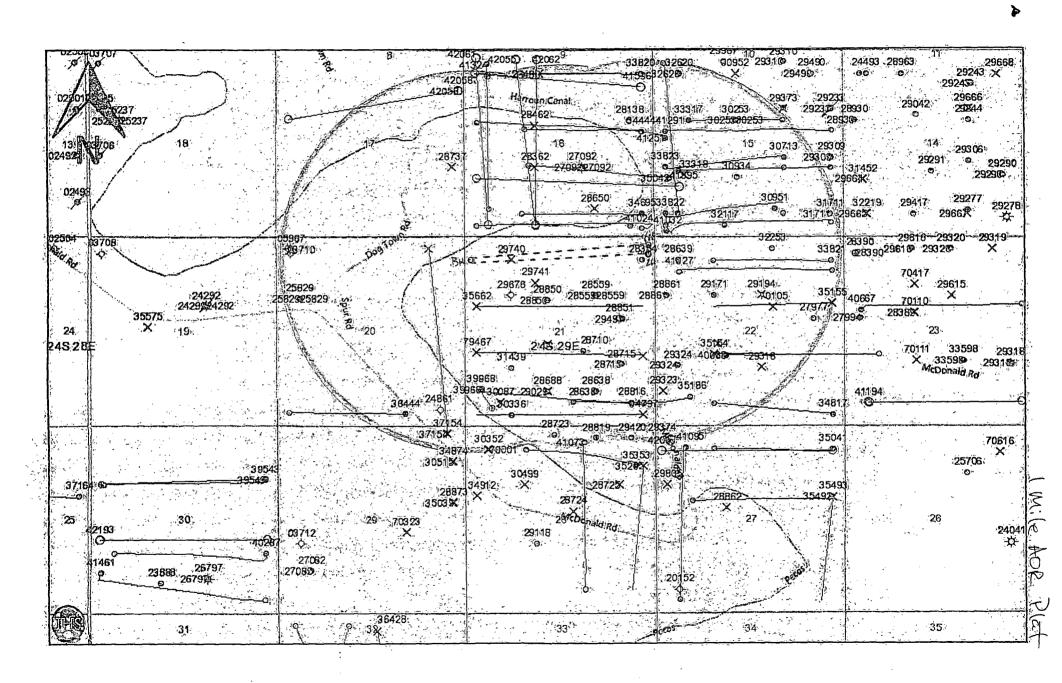

WELL LOCATION AND ACREAGE DEDICATION PLAT API Number Pool Code Pool Name 30-015 96238 Cornal Property Code Property Name Well Number CEDAR CANYON "21" FEDERAL COM 4HOGRID No. Operator Name Elevation OXY USA INC. 2927.8 16696 Surface Location Lot Idn Feet from the North/South line Feet from the East/West line UL or lot no. Section Township Range County 24 SOUTH 29 EAST, N.M.P.M. 230' NORTH EDDY 21 150 EAST Bottom Hole Location If Different From Surface Lot Idn Feet from the North/South line Feet from the County UL or lot no. Section Township East/West line 24 SOUTH 672 21 29 EAST. N.M.P.M. NORTH 181 WEST EDDY Joint or Infill Consolidation Code Dedicated Acres Order No. No allowable will be assigned to this completion until all interests have been consolidated or a non-standard unit has been approved by the division. 150 OPERATOR CERTIFICATION 330 certify that the information contained barein is true an 8 4164.10 GRID AZ = 265°17'00 790 <u>Z = 265°33'21"</u> 169.94' right in drill this well at this location m 330 r of siich a mitierial ar working inservat, or to a BOTTOM HOLE LOCATION NEW MEXICO EAST NAD 1927 TOP PERF.
NEW MEXICO EAST
NAD 1927
Y=440012.4
X=608374.4 SURFACE LOCATION NEW MEXICO EAST NAD 1927 Y=440125.6 X=609014.3 BOTTOM PERF. NEW MEXICO EAST NAD 1927 Y=439669.9 X=604224.4 Y=439656.8 X=604054.9 LAT.: N 32.2082860 LONG: W 103.9969046 LAT.: N 32.2092255° LONG.: W 103.9829356° LAT.: N 32.2095310' LONG.: W 103.9808653' dewie Stewart DOXY, COM SURVEYOR CERTIFICATION plat was pla FSSIONAL WO# 131204WL-c (Rev. A) (KA)

# LOCATION VERIFICATION MAP

SCALE: 1" = 2000'

CONTOUR INTERVAL: 10'

SEC. <u>21</u> TWP. <u>24-S</u> RGE. <u>29-E</u>

SURVEY\_\_\_\_\_N.M.P.M.

COUNTY EDDY

DESCRIPTION 230' FNL & 150' FEL

ELEVATION 2927.8'

## VICINITY MAP

 SEC. 21 TWP. 24-S RGE. 29-E

 SURVEY N.M.P.M.

 COUNTY EDDY

 DESCRIPTION 230' FNL & 150' FEL

 ELEVATION 2927.8'

OPERATOR OXY USA INC.

Asel Surveying

P.O. BOX 393 - 310 W. TAYLOR HOBBS, NEW MEXICO - 575-393-9146

LEASE CEDAR CANYON "21" FED. COM #4H

DIRECTIONS FROM THE INTERSECTION OF U.S. HWY. #285 AND BLACK RIVER VILLAGE ROAD IN MALAGA, GO EAST ON COUNTY ROAD #720 FOR 0.8 MILES, TURN LEFT ON COUNTY ROAD #745 (HARROUN ROAD) AND GO NORTH FOR 1.0 MILES, TURN RIGHT AND GO EAST/NORTHEAST FOR 2.1 MILES, TURN RIGHT ON DOG TOWN ROAD AND GO SOUTHEAST FOR 1.3 MILES, TURN LEFT ON CALICHE ROAD AND GO EAST/SOUTHEAST FOR 2.1 MILES, CONTINUE SOUTH FOR 1.6 MILES, TURN LEFT AND GO NORTHEAST FOR 0.1 MILES, TURN LEFT ON PROPOSED ROAD AND GO NORTH FOR 513.0 FEET TO LOCATION.