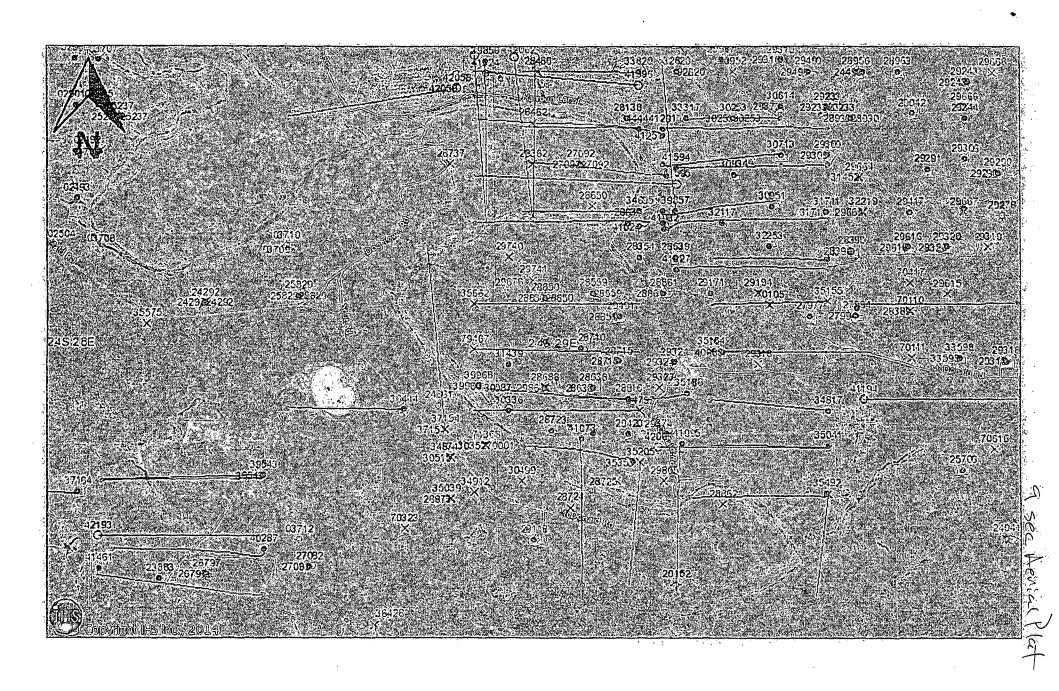

# LOCATION VERIFICATION MAP

SCALE: 1" = 2000'

CONTOUR INTERVAL: 10'

SEC. <u>21</u> TWP. <u>24-S</u> RGE. <u>29-E</u>

SURVEY\_\_\_\_\_N.M.P.M.

COUNTY EDDY

DESCRIPTION 230' FNL & 150' FEL

ELEVATION 2927.8'

## VICINITY MAP

 SEC. 21 TWP. 24-S RGE. 29-E

 SURVEY N.M.P.M.

 COUNTY EDDY

 DESCRIPTION 230' FNL & 150' FEL

 ELEVATION 2927.8'

OPERATOR OXY USA INC.

Asel Surveying

P.O. BOX 393 - 310 W. TAYLOR HOBBS, NEW MEXICO - 575-393-9146

LEASE CEDAR CANYON "21" FED. COM #4H

DIRECTIONS FROM THE INTERSECTION OF U.S. HWY. #285 AND BLACK RIVER VILLAGE ROAD IN MALAGA, GO EAST ON COUNTY ROAD #720 FOR 0.8 MILES, TURN LEFT ON COUNTY ROAD #745 (HARROUN ROAD) AND GO NORTH FOR 1.0 MILES, TURN RIGHT AND GO EAST/NORTHEAST FOR 2.1 MILES, TURN RIGHT ON DOG TOWN ROAD AND GO SOUTHEAST FOR 1.3 MILES, TURN LEFT ON CALICHE ROAD AND GO EAST/SOUTHEAST FOR 2.1 MILES, CONTINUE SOUTH FOR 1.6 MILES, TURN LEFT AND GO NORTHEAST FOR 0.1 MILES, TURN LEFT ON PROPOSED ROAD AND GO NORTH FOR 513.0 FEET TO LOCATION.