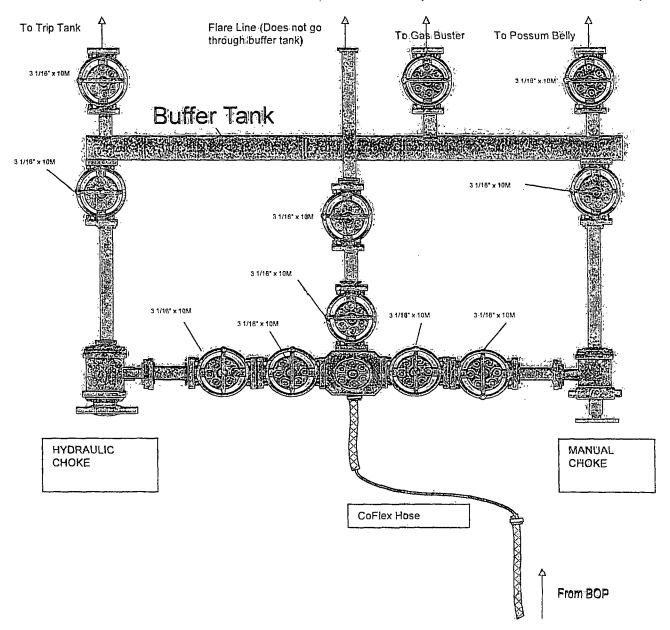

- a. All BOP's and associated equipment will be tested in accordance with Onshore Order #2 (250/5000 psi on rams for 10 minutes each and 250/3500 psi for 10 minutes for annular preventer, equal to 70% of working pressure) with a third party BOP testing service before drilling out the surface casing shoe. A Multibowl wellhead system will be used in this well therefore the BOPE test will cover the test requirements for the Intermediate and Production sections.
- b. The Surface and Intermediate casings strings will be tested to 70% of their burst rating for 30 minutes. This will also test the seals of the lock down pins that hold the pack-off in place in the Multibowl wellhead system.
- c. Pipe rams will be function tested every 24 hours and blind rams will be tested each time the drill pipe is out of the hole. These functional tests will be documented on the daily driller's log. A 2" kill line and 3" choke line will be accommodated on the drilling spool below the ram-type BOP.

- **d.** The BOPE test will be repeated within 21 days of the original test, on the first trip, if drilling the intermediate or production section takes more time than planned.
- e. Other accessory BOP equipment will include a floor safety valve, choke lines, and choke manifold having a 5000 psi working pressure rating and tested to 5000 psi.
- f. The Operator also requests a variance to connect the BOP choke outlet to the choke manifold using a co-flex hose manufactured by Contitech Rubber Industrial KFT. It is a 3" ID x 35' flexible hose with a 10,000 psi working pressure. It has been tested to 15,000 psi and is built to API Spec 16C. Once the flex line is installed it will be tied down with safety clamps (certifications attached).
- g. BOP & Choke manifold diagrams attached.