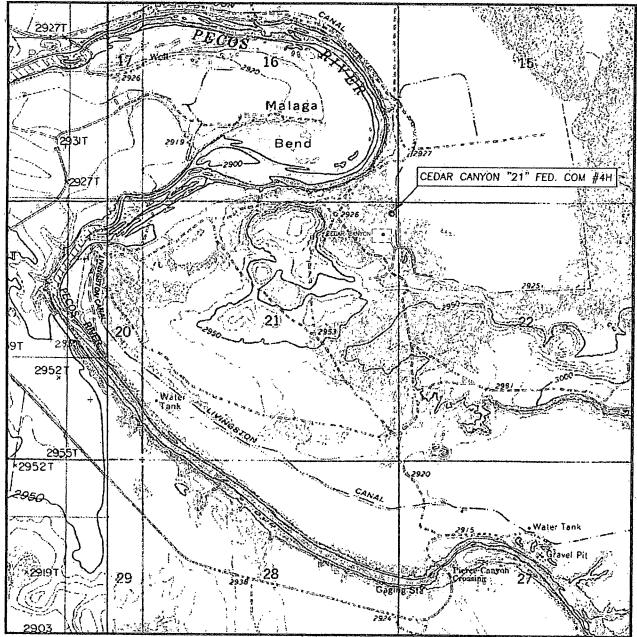

# LOCATION VERIFICATION MAP

SCALE: 1" = 2000'

CONTOUR INTERVAL: 10'

SEC. <u>21</u> TWP. <u>24-S</u> RGE. <u>29-E</u>

SURVEY\_\_\_\_\_N.M.P.M.

COUNTY EDDY

DESCRIPTION 230' FNL & 150' FEL

ELEVATION 2927.8'

OPERATOR OXY USA INC.

LEASE CEDAR CANYON "21" FED. COM #4H

U.S.G.S. TOPOGRAPHIC MAP PIERCE CANYON, N.M.

P.O. BOX 393 - 310 W. TAYLOR HOBBS, NEW MEXICO - 575-393-9146

## VICINITY MAP

 SEC. 21 TWP. 24-S RGE. 29-E

 SURVEY N.M.P.M.

 COUNTY EDDY

 DESCRIPTION 230' FNL & 150' FEL

 ELEVATION 2927.8'

OPERATOR OXY USA INC.

Asel Surveying

P.O. BOX 393 - 310 W. TAYLOR HOBBS, NEW MEXICO - 575-393-9146

LEASE CEDAR CANYON "21" FED. COM #4H

DIRECTIONS FROM THE INTERSECTION OF U.S. HWY. #285 AND BLACK RIVER VILLAGE ROAD IN MALAGA, GO EAST ON COUNTY ROAD #720 FOR 0.8 MILES, TURN LEFT ON COUNTY ROAD #745 (HARROUN ROAD) AND GO NORTH FOR 1.0 MILES, TURN RIGHT AND GO EAST/NORTHEAST FOR 2.1 MILES, TURN RIGHT ON DOG TOWN ROAD AND GO SOUTHEAST FOR 1.3 MILES, TURN LEFT ON CALICHE ROAD AND GO EAST/SOUTHEAST FOR 2.1 MILES, CONTINUE SOUTH FOR 1.6 MILES, TURN LEFT AND GO NORTHEAST FOR 0.1 MILES, TURN LEFT ON PROPOSED ROAD AND GO NORTH FOR 513.0 FEET TO LOCATION.