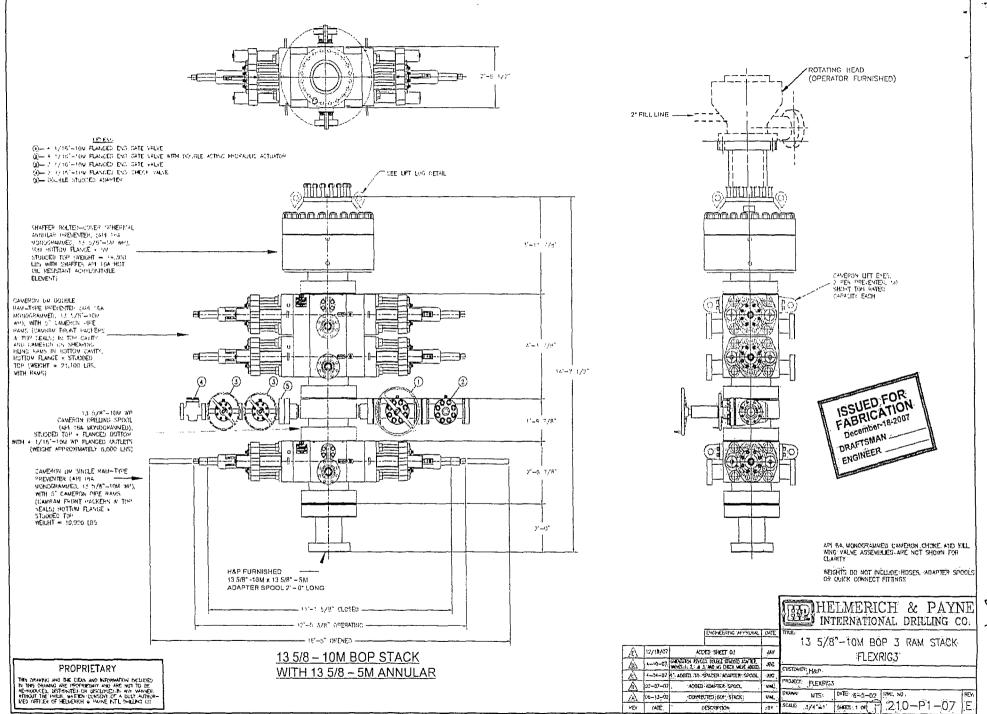

#### 6. PRESSURE CONTROL EQUIPMENT

**Surface: 0' – 400'** None.

Intermediate and Production: <u>3100' MD/TVD – TD</u>. Intermediate and Production hole will be drilled with a 13-5/8" 10M three ram stack with a 5M annular preventer and a 5M Choke Manifold.

- a. All BOP's and associated equipment will be tested in accordance with Onshore Order #2 (250/5000 psi on rams for 10 minutes each and 250/3500 psi for 10 minutes for annular preventer, equal to 70% of working pressure) with a third party BOP testing service before drilling out the surface casing shoe. A Multibowl wellhead system will be used in this well therefore the BOPE test will cover the test requirements for the Intermediate and Production sections.
- b. The Surface and Intermediate casings strings will be tested to 70% of their burst rating for 30 minutes. This will also test the seals of the lock down pins that hold the pack-off in place in the Multibowl wellhead system.
- c. Pipe rams will be function tested every 24 hours and blind rams will be tested each time the drill pipe is out of the hole. These functional tests will be documented on the daily driller's log. A 2" kill line and 3" choke line will be accommodated on the drilling spool below the ram-type BOP.

- **d.** The BOPE test will be repeated within 21 days of the original test, on the first trip, if drilling the intermediate or production section takes more time than planned.
- e. Other accessory BOP equipment will include a floor safety valve, choke lines, and choke manifold having a 5000 psi working pressure rating and tested to 5000 psi.
- f. The Operator also requests a variance to connect the BOP choke outlet to the choke manifold using a co-flex hose manufactured by Contitech Rubber Industrial KFT. It is a 3" ID x 35' flexible hose with a 10,000 psi working pressure. It has been tested to 15,000 psi and is built to API Spec 16C. Once the flex line is installed it will be tied down with safety clamps (certifications attached).
- g. BOP & Choke manifold diagrams attached.