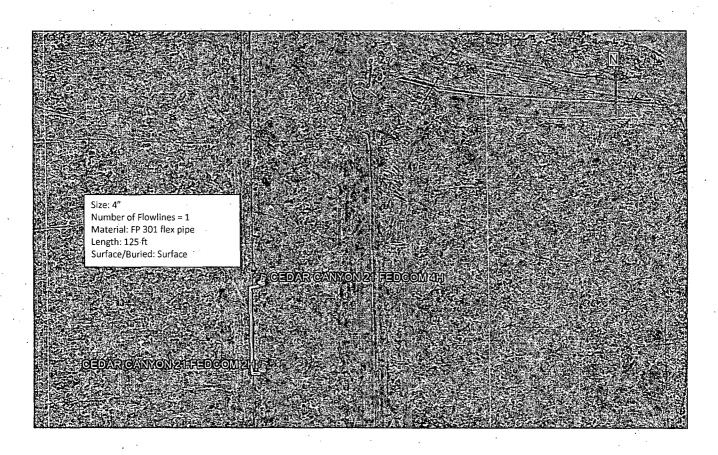

## Cedar Canyon 21 Federal - 9 Section Plat

Note: Cedar Canyon 21 Fed Com 4H well flowline will be routed to well pad of Cedar Canyon 21-Fed Com 2H well. The flowline from Cedar Canyon 21 Fed Com 2H well will be on its own pad and is not shown as a separate flowline route. The central tank battery will be on Cedar Canyon 21 Fed Com 2H well pad.

Flowline Route (Into.