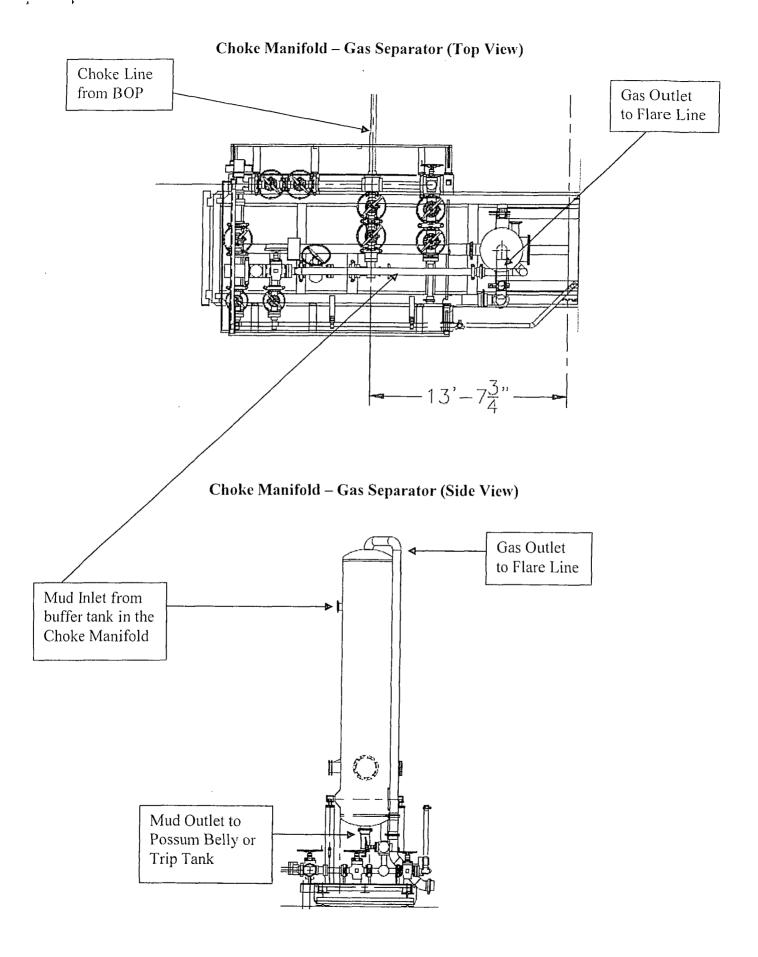

#### 10. POTENTIAL HAZARDS

- **a.** No abnormal temperatures or pressures are anticipated. The highest anticipated pressure gradient is **0.46 psi/ft.** Maximum anticipated bottom hole pressure is **4000 psi.**
- **b.** All personnel will be familiar with all aspects of safe operation of equipment being used to drill this well. Adequate flare lines will be installed off the mud/gas separator where gas may be flared safely.