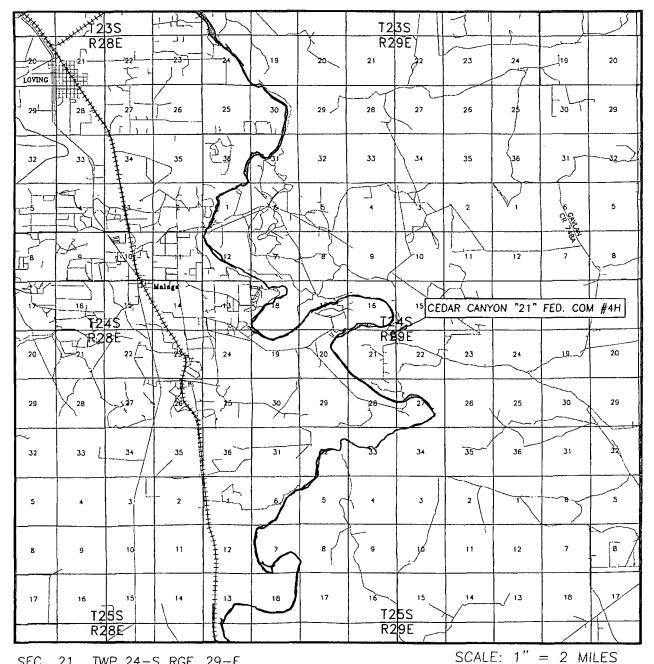

# LOCATION VERIFICATION MAP

SCALE: 1" = 2000'

CONTOUR INTERVAL: 10'

SEC. <u>21</u> TWP. <u>24-S</u> RGE. <u>29-E</u>

SURVEY\_\_\_\_\_N.M.P.M.

COUNTY EDDY

DESCRIPTION 230' FNL & 150' FEL

ELEVATION 2927.8'

OPERATOR OXY USA INC.

LEASE CEDAR CANYON "21" FED. COM #4H

U.S.G.S. TOPOGRAPHIC MAP PIERCE CANYON, N.M.

P.O. BOX 393 - 310 W. TAYLOR HOBBS, NEW MEXICO - 575-393-9146

## VICINITY MAP

 SEC. 21 TWP. 24-S RGE. 29-E

 SURVEY N.M.P.M.

 COUNTY EDDY

 DESCRIPTION 230' FNL & 150' FEL

 ELEVATION 2927.8'

OPERATOR OXY USA INC.

Asel Surveying

P.O. BOX 393 - 310 W. TAYLOR HOBBS, NEW MEXICO - 575-393-9146

LEASE CEDAR CANYON "21" FED. COM #4H

DIRECTIONS FROM THE INTERSECTION OF U.S. HWY. #285 AND BLACK RIVER VILLAGE ROAD IN MALAGA, GO EAST ON COUNTY ROAD #720 FOR 0.8 MILES, TURN LEFT ON COUNTY ROAD #745 (HARROUN ROAD) AND GO NORTH FOR 1.0 MILES, TURN RIGHT AND GO EAST/NORTHEAST FOR 2.1 MILES, TURN RIGHT ON DOG TOWN ROAD AND GO SOUTHEAST FOR 1.3 MILES, TURN LEFT ON CALICHE ROAD AND GO EAST/SOUTHEAST FOR 2.1 MILES, CONTINUE SOUTH FOR 1.6 MILES, TURN LEFT AND GO NORTHEAST FOR 0.1 MILES, TURN LEFT ON PROPOSED ROAD AND GO NORTH FOR 513.0 FEET TO LOCATION.