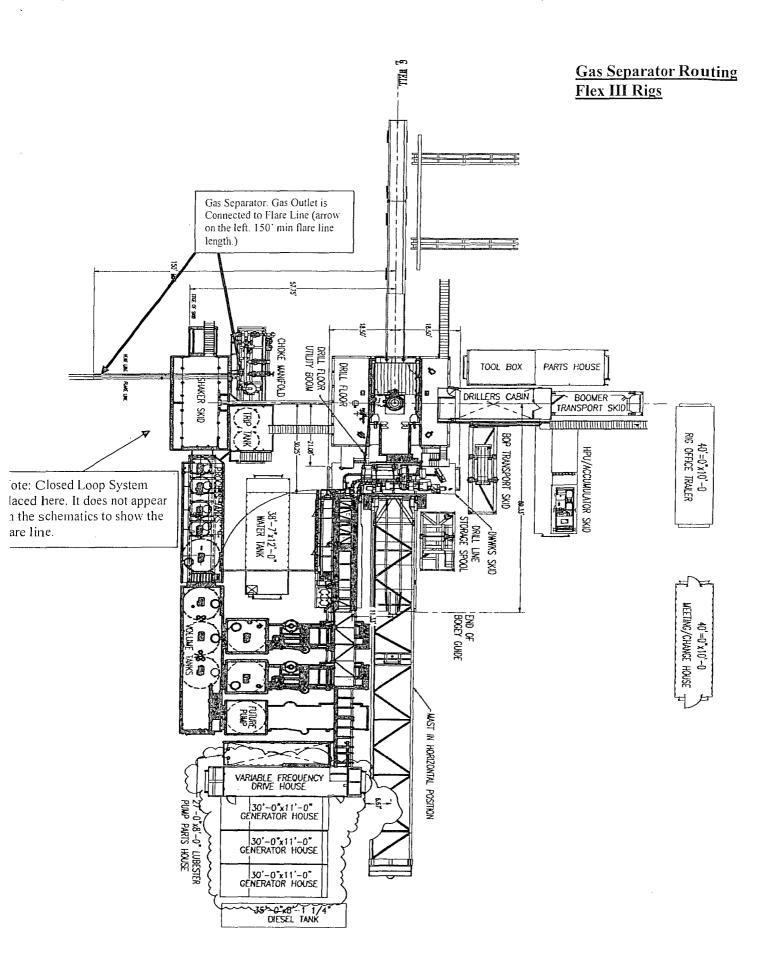

#### 10. POTENTIAL HAZARDS

- **a.** No abnormal temperatures or pressures are anticipated. The highest anticipated pressure gradient is **0.46 psi/ft.** Maximum anticipated bottom hole pressure is **4000 psi.**
- **b.** All personnel will be familiar with all aspects of safe operation of equipment being used to drill this well. Adequate flare lines will be installed off the mud/gas separator where gas may be flared safely.