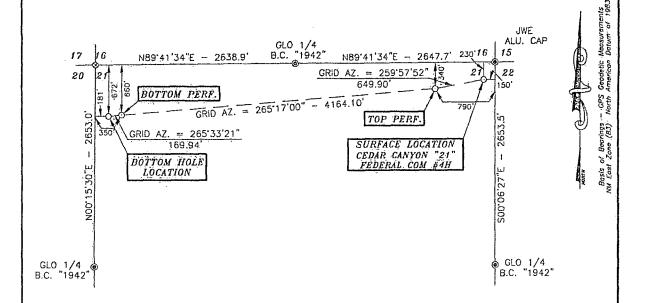

WELL LOCATION AND ACREAGE DEDICATION PLAT API Number Pool Code Pool Name 30-015 96238 Cornal Property Code Property Name Well Number CEDAR CANYON "21" FEDERAL COM 4HOGRID No. Operator Name Elevation OXY USA INC. 2927.8 16696 Surface Location Lot Idn Feet from the North/South line Feet from the East/West line UL or lot no. Section Township Range County 24 SOUTH 29 EAST, N.M.P.M. 230' NORTH EDDY 21 150 EAST Bottom Hole Location If Different From Surface Lot Idn Feet from the North/South line Feet from the County UL or lot no. Section Township East/West line 24 SOUTH 672 21 29 EAST. N.M.P.M. NORTH 181 WEST EDDY Joint or Infill Consolidation Code Dedicated Acres Order No. No allowable will be assigned to this completion until all interests have been consolidated or a non-standard unit has been approved by the division. 150 OPERATOR CERTIFICATION 330 certify that the information contained barein is true an 8 4164.10 GRID AZ = 265°17'00 790 <u>Z = 265°33'21"</u> 169.94' right in drill this well at this location m 330 r of siich a mitierial ar working inservat, or to a BOTTOM HOLE LOCATION NEW MEXICO EAST NAD 1927 TOP PERF.
NEW MEXICO EAST
NAD 1927
Y=440012.4
X=608374.4 SURFACE LOCATION NEW MEXICO EAST NAD 1927 Y=440125.6 X=609014.3 BOTTOM PERF. NEW MEXICO EAST NAD 1927 Y=439669.9 X=604224.4 Y=439656.8 X=604054.9 LAT.: N 32.2082860 LONG: W 103.9969046 LAT.: N 32.2092255° LONG.: W 103.9829356° LAT.: N 32.2095310' LONG.: W 103.9808653' dewie Stewart DOXY, COM SURVEYOR CERTIFICATION plat was pla FSSIONAL WO# 131204WL-c (Rev. A) (KA)