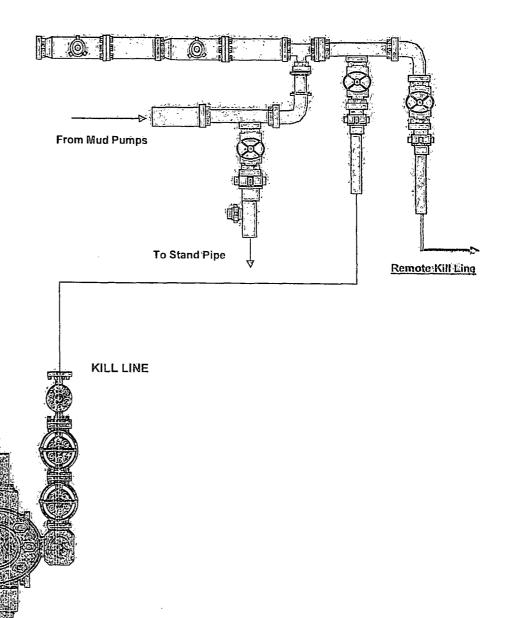

- a. All BOP's and associated equipment will be tested in accordance with Onshore Order #2 (250/5000 psi on rams for 10 minutes each and 250/3500 psi for 10 minutes for annular preventer, equal to 70% of working pressure) with a third party BOP testing service before drilling out the surface casing shoe. A Multibowl wellhead system will be used in this well therefore the BOPE test will cover the test requirements for the Intermediate and Production sections.
- b. The Surface and Intermediate casings strings will be tested to 70% of their burst rating for 30 minutes. This will also test the seals of the lock down pins that hold the pack-off in place in the Multibowl wellhead system.
- c. Pipe rams will be function tested every 24 hours and blind rams will be tested each time the drill pipe is out of the hole. These functional tests will be documented on the daily driller's log. A 2" kill line and 3" choke line will be accommodated on the drilling spool below the ram-type BOP.