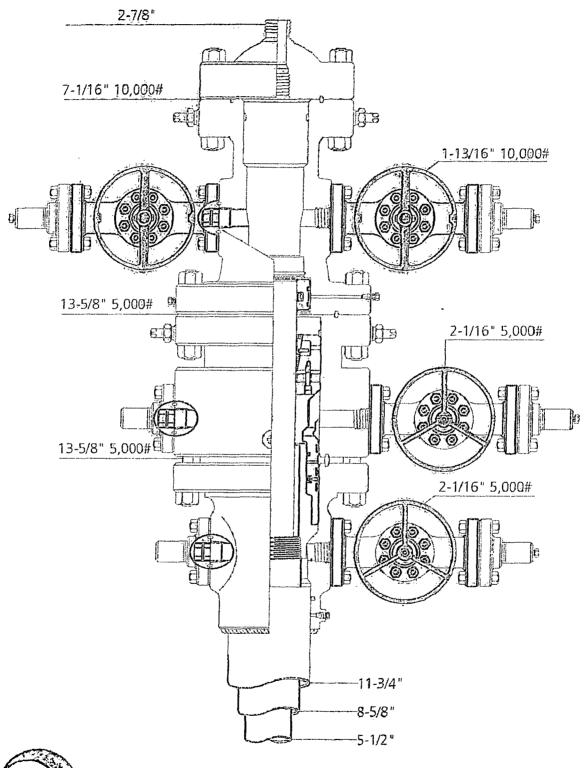

#### 6. PRESSURE CONTROL EQUIPMENT

**Surface: 0' – 400'** None.

Intermediate and Production: <u>3100' MD/TVD – TD</u>. Intermediate and Production hole will be drilled with a 13-5/8" 10M three ram stack with a 5M annular preventer and a 5M Choke Manifold.

- a. All BOP's and associated equipment will be tested in accordance with Onshore Order #2 (250/5000 psi on rams for 10 minutes each and 250/3500 psi for 10 minutes for annular preventer, equal to 70% of working pressure) with a third party BOP testing service before drilling out the surface casing shoe. A Multibowl wellhead system will be used in this well therefore the BOPE test will cover the test requirements for the Intermediate and Production sections.
- b. The Surface and Intermediate casings strings will be tested to 70% of their burst rating for 30 minutes. This will also test the seals of the lock down pins that hold the pack-off in place in the Multibowl wellhead system.
- c. Pipe rams will be function tested every 24 hours and blind rams will be tested each time the drill pipe is out of the hole. These functional tests will be documented on the daily driller's log. A 2" kill line and 3" choke line will be accommodated on the drilling spool below the ram-type BOP.

- **d.** The BOPE test will be repeated within 21 days of the original test, on the first trip, if drilling the intermediate or production section takes more time than planned.
- e. Other accessory BOP equipment will include a floor safety valve, choke lines, and choke manifold having a 5000 psi working pressure rating and tested to 5000 psi.
- f. The Operator also requests a variance to connect the BOP choke outlet to the choke manifold using a co-flex hose manufactured by Contitech Rubber Industrial KFT. It is a 3" ID x 35' flexible hose with a 10,000 psi working pressure. It has been tested to 15,000 psi and is built to API Spec 16C. Once the flex line is installed it will be tied down with safety clamps (certifications attached).
- g. BOP & Choke manifold diagrams attached.