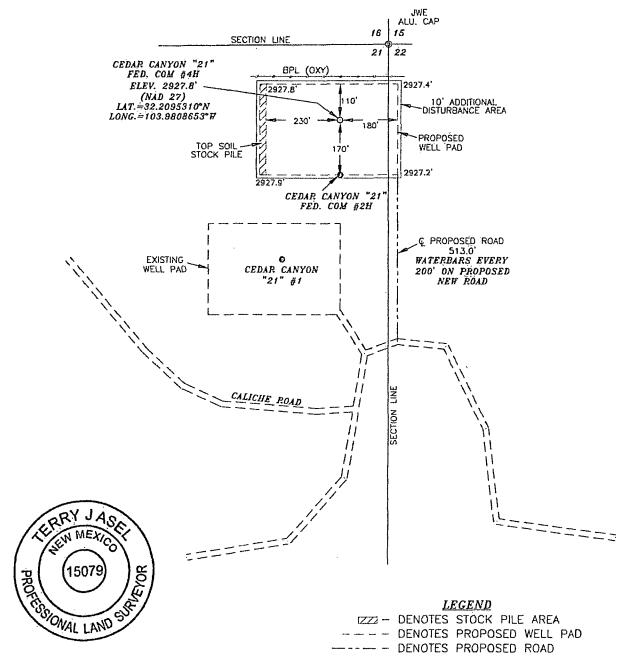

## Cedar Canyon 21 Federal - 9 Section Plat

Note: Cedar Canyon 21 Fed Com 4H well flowline will be routed to well pad of Cedar Canyon 21-Fed Com 2H well. The flowline from Cedar Canyon 21 Fed Com 2H well will be on its own pad and is not shown as a separate flowline route. The central tank battery will be on Cedar Canyon 21 Fed Com 2H well pad.

P.O. BOX 393 - 310 W. TAYLOR HOBBS, NEW MEXICO - 575-393-9146

LEASE CEDAR CANYON "21" FED. COM #4H

DIRECTIONS FROM THE INTERSECTION OF U.S. HWY. #285 AND BLACK RIVER VILLAGE ROAD IN MALAGA, GO EAST ON COUNTY ROAD #720 FOR 0.8 MILES, TURN LEFT ON COUNTY ROAD #745 (HARROUN ROAD) AND GO NORTH FOR 1.0 MILES, TURN RIGHT AND GO EAST/NORTHEAST FOR 2.1 MILES, TURN RIGHT ON DOG TOWN ROAD AND GO SOUTHEAST FOR 1.3 MILES, TURN LEFT ON CALICHE ROAD AND GO EAST/SOUTHEAST FOR 2.1 MILES, CONTINUE SOUTH FOR 1.6 MILES, TURN LEFT AND GO NORTHEAST FOR 0.1 MILES, TURN LEFT ON PROPOSED ROAD AND GO NORTH FOR 513.0 FEET TO LOCATION.