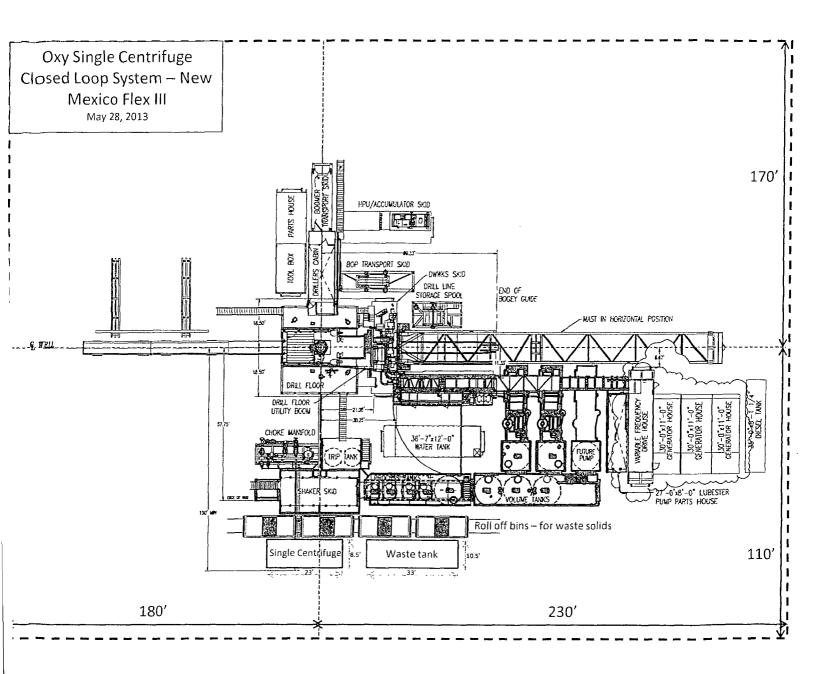

### 9. AUXILIARY WELL CONTROL AND MONITORING EQUIPMENT

- **a.** A full opening drill pipe stabbing valve having the appropriate connections will be on the rig floor unobstructed and readily accessible at all times.
- b. Hydrogen Sulfide detection equipment will be in operation after drilling out the surface casing shoe until the production casing is cemented. Breathing equipment will be on location upon drilling the surface casing shoe until total depth is reached. If Hydrogen Sulfide is encountered, measured amounts and formations will be reported to the BLM.