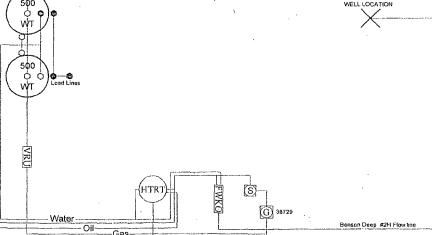

# Benson Deep BDX Federal 2H Battery

380' FSL & 560' FWL \* Sec 33 - T18S-R30E\* Unit M Eddy County, NM API - 3001541966

105 South 4th Street \* Artesia, NM 88210 (575) 748-1471

> -Joe Palma -February, 2015

#### Tank #20716

Valve 1 Tank Open Valve 2 Tank Open Valve 3 Tank Open

Valve 4 Tank Sealed Closed

#### Tank #20717

Valve 1 Tank Sealed Closed Valve 2 Tank Open Valve 3 Tank Scaled Closed Valve 4 Tank Scaled Closed

#### Tank #20718

Valve 1 Tank Sealed Closed Valve 2 Tank Sealed Closed Valve 3 Tank Sealed Closed Valve 4 Tank Sealed Closed

#### Tank #20719

Valve 1 Tank #97530 Sealed Closed Valve 2 Tank #97530 Sealed Closed. Valve 3 Tank #97530 Sealed Closed Valve 4 Tank #97530 Sealed Closed

#### Tank #20716

Valve 1 Tank Sealed Closed Valve 2 Tank Sealed Closed Valve 3 Tank Sealed Closed Valve 4 Tank Sealed Closed

#### Tank #20717

Valve 1 Tank Open Valve 2 Tank Open Valve 3 Tank Open Valve 4 Tank Sealed Closed

### Tank #20718

Valve 1 Tank Sealed Closed Valve 2 Tank Open Valve 3 Tank Scaled Closed Valve 4 Tank Scaled Closed

#### Tank #20719

Valve 1 Tank #97530 Sealed Closed Valve 2 Tank #97530 Sealed Closed Valve 3 Tank #97530 Sealed Closed Valve 4 Tank #97530 Sealed Closed

#### WELL LOCATION

This diagram is subject to the Yates Petroleum Corporation August 1983 Security Plan which is on file at 105 South 4th Street, Artesia, NM

= Valve Closed
= Valve Opened

VRU = Vapor Recovery Unit

G = Gas Meter

FWKO = Free Water Knock Out

S = Seperator

to Onsite Inspection.