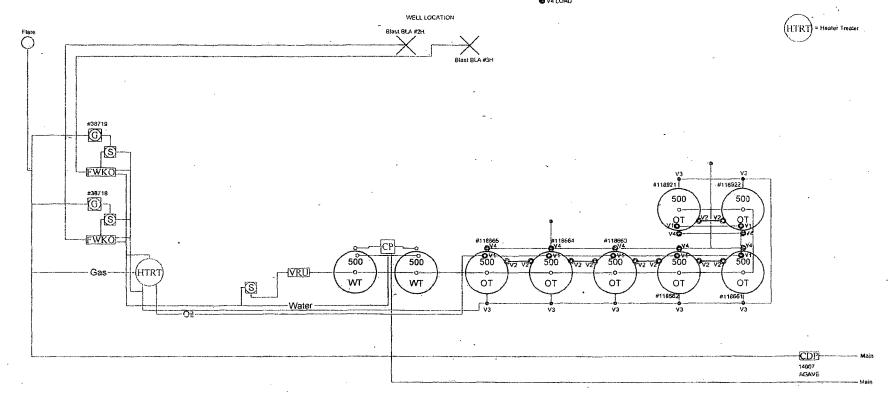

# Blast BLA Federal #2H & 3H Battery

API - 3001542146 API - 3001542147

#### 118665 Oil Tank Production Phase:

- Valve #1- Open
- 2. Valve #2- Open
- Valve #3- Open/Closed
- 4. Valve #4- Sealed Closed
- 5. Valve on Oil Tank 118661, 118662, 118663, 118664 Positioned
  - (A) Valve #1 Closed
  - (B) Valve #2 Open/Closed
  - (C) Valve #3 Sealed Closed
  - (D) Valve #4 Sealed Closed

## 118665 Oil Tank

### Sales Phase:

- 1. Valves 1, 2, & 3 Sealed Closed
- 2. Valve #4 on Oil Tank Open
- 3. Valves on Oil Tank 118661; 118662, 118663, 118664
  - (A) Valve #1 Open
  - (B) Valve #3 Sealed Closed
  - (C) Valve #4 Sealed Closed
    - O V1 FILL
    - O V2 EQUALIZER
    - V3 DRAIN
    - **A**141.040

Free Water Knock C

or = Valve Closed

O ≃ Valve Ocened

CDP = Central Delivery Poin

CP = Circulating Pump

Seperator

This diagram is subject to the Yates Petroleum Corporation August 1983 Security Plan which is on file at 105 South 4th Street, Artesia, NM