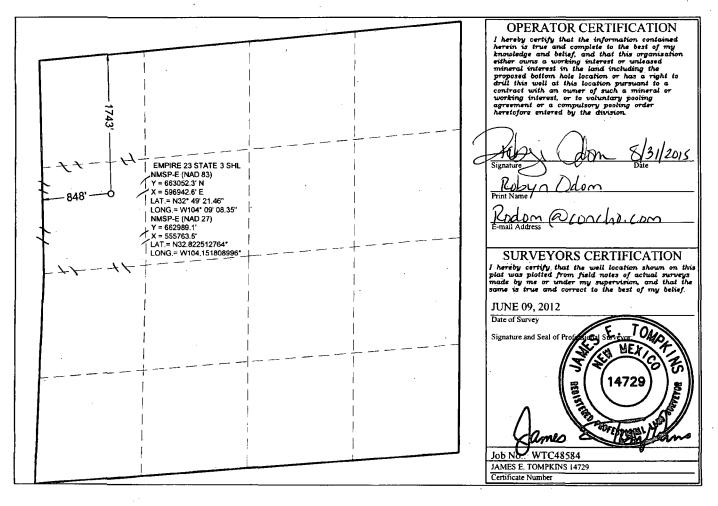

## WELL LOCATION AND ACREAGE DEDICATION PLAT

| API Number<br>30-015-40654 |          |          |                                      | Pool Code<br>96210 |                  | Pool Name<br>EMPIRE; GLORIETTA |                      |                |        |
|----------------------------|----------|----------|--------------------------------------|--------------------|------------------|--------------------------------|----------------------|----------------|--------|
| Property Code<br>38913     |          |          | Property Name<br>EMPIRE 23 STATE     |                    |                  |                                | Well Number<br>3     |                |        |
| <br>OGRID №.<br>229137     |          |          | Operator Name<br>COG OPERATING, LLC. |                    |                  |                                | Elevation<br>3689.0' |                |        |
|                            |          |          |                                      |                    | Surface Locat    | ion                            | ····                 |                |        |
| UL or lot no.              | Section  | Township | 'Range                               | Lot Idn            | Feet from the    | North/South line               | Feet from the        | East/West line | Сошту  |
| Е                          | 23       | 17 S     | 28 E                                 |                    | 1743             | NORTH                          | 848                  | WEST           | EDDY   |
|                            |          | •        | Bott                                 | om Hole I          | ocation If Diffe | erent From Surfac              | e                    |                |        |
| UL or lot no.              | Section  | Township | Range                                | Lot Idn            | Feet from the    | North/South line ·             | Feet from the        | East/West line | County |
| Dedicated Acres            | Joint of | Infill   | Consolidated Co                      | de Order           | No.              |                                | <u> </u>             |                | l      |
| 40                         |          |          |                                      | _                  |                  |                                |                      |                |        |