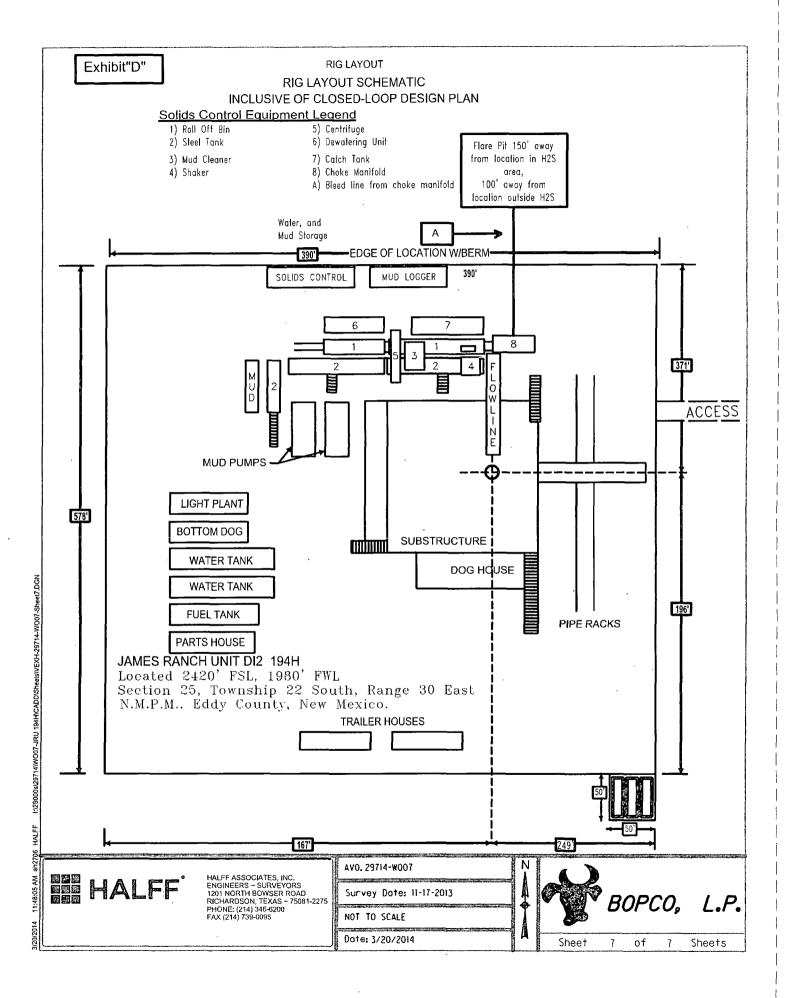

### BOPCO, L.P.

REF: JAMES RANCH UNIT DIP #194H / WELL PAD TOPO

THE JAMES RANCH UNIT DIZ #194H LOCATED 2420'

FROM THE SOUTH LINE AND 1980' FROM THE WEST LINE OF

SECTION 25. TOWNSHIP 22 SOUTH, RANGE 30 EAST.

N.M.P.M., EDDY COUNTY, NEW MEXICO.

Survey Date: 11-17-2013

Sheet 1 of 7 Sheets

JAMES RANCH UNIT DI2 194H Located 2420' FSL, 1980' FWL Section 25, Township 22 South, Range 30 East N.M.P.M., Eddy County, New Mexico.