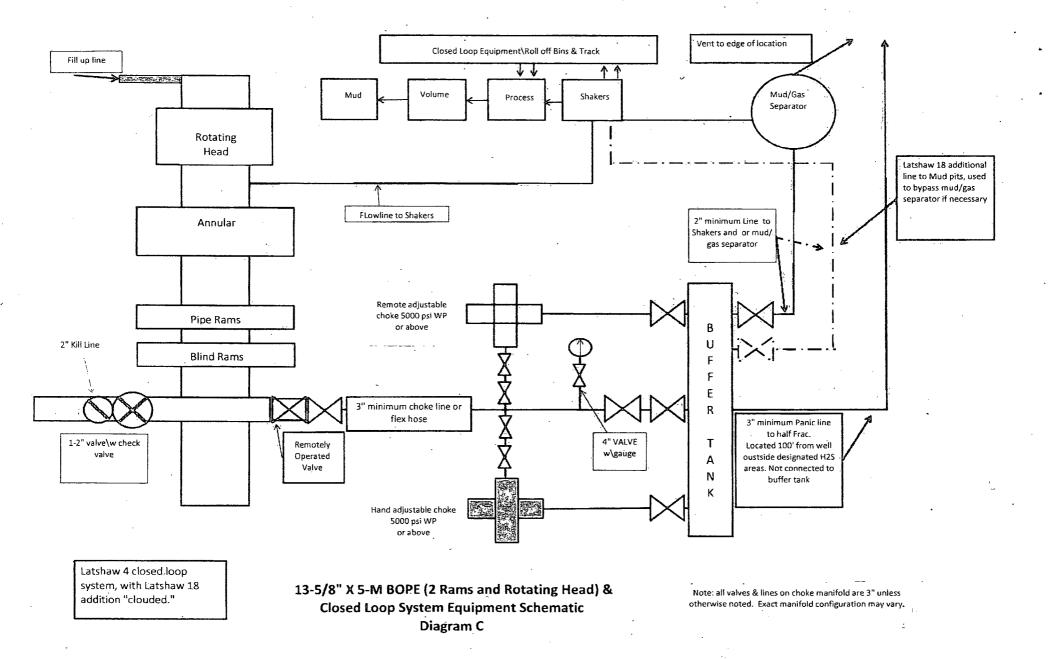

### POINT 4: PRESSURE CONTROL EQUIPMENT (SEE ATTACHED DIAGRAMS C& Z)

After running the 13-3/8" surface casing, a 13-5/8" BOP/BOPE system with a minimum rating of 5M will be installed on the Cameron Multi-Bowl System (MBS) wellhead. The BOP/BOPE will be pressure tested to 250 psi low and 5000 psi high after installation on the surface casing which will cover testing requirements for the duration of the well as per Onshore Order #2. The 9-5/8" intermediate casing and 7" production casing will be run with a mandrel hanger through the 13-5/8" BOP/BOPE system without breaking any connections on the BOP/BOPE system and thus not requiring a pressure test. Please find attached wellhead schematic. The field reports from the Cameron representative and the BOP test information will be provided in a subsequent report.

A function test to insure that the preventers are operating correctly will be performed on each trip

BOPCO, L.P. would like to request a variance to use an armored, 3", 5000 psi WP flex hose for the choke line in the drilling of the well if the rig is equip with hose. (See specification for hose that might be used, attached with APD exhibits). This is rig equipment and will help quicken nipple up time thus saving money without a safety problem. The hose itself is rated to 5000 psi, and has 5000 psi flanges on each end. This well is to be drilled to 10,922'TVD and max surface pressure should be +/- 2,822 psi as prescribed in onshore order #2 shown as max BHP minus 0.22 psi/ft. Thus, 5000 psi BOPE is all that is needed for this well. Please refer to diagram C for choke manifold and closed loop system layout. If an armored flex hose is utilized, the company man will have all of the proper certified paper work for that hose available on location.

#### G) H2S SAFETY EQUIPMENT

H2S monitors shall be installed prior to drilling out the surface shoe. If H2S is encountered in quantities greater than 10 PPM, the well will be shut in and H2S equipment will be installed, including a flare line that will be extended pursuant to Onshore Oil and Gas Order #6. (Please refer to diagram B, or C for choke manifold and closed loop system layout when H2S is present) Please refer to H2S location diagram for location of important H2S safety items.

### H) CLOSED LOOP AND CHOKE MANIFLOLD

Please see diagram C or Z depending on configuration.