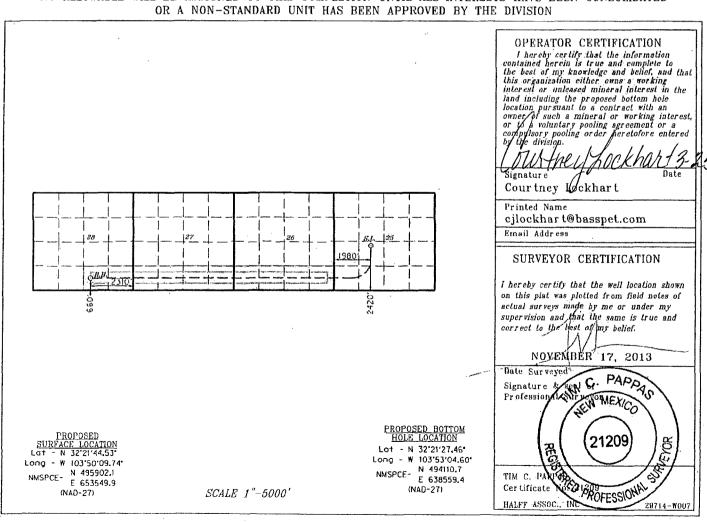

### WELL LOCATION AND ACREAGE DEDICATION PLAT

☐ AMENDED REPORT

| 30-015                     | Number 43                                                                    | 369       |                            | Pool Code<br>40295 |               | LOS MEI          | E SPRING)     |                |         |
|----------------------------|------------------------------------------------------------------------------|-----------|----------------------------|--------------------|---------------|------------------|---------------|----------------|---------|
| Property (                 | Code                                                                         | 1.1.1     |                            |                    | Property Nai  | ne               |               | Well Nu        | ımber : |
| ·· <u>3064<del>0</del></u> | 7 40                                                                         | 141       |                            | JAME               | S RANCH U     | JNIT DI2         | ·             | 194            | Η .     |
| OGRID N                    | θ.                                                                           |           |                            |                    | Operator Na   | nie              |               | Elevat         |         |
| 26073                      | 7                                                                            |           |                            |                    | BOPCO, L.     | P.               |               | 334            | -3'     |
| Surface Location           |                                                                              |           |                            |                    |               |                  |               |                |         |
| UL or lot No.              | Section                                                                      | Township  | Range                      | Lot Idn            | Feet from the | North/South line | Feet from the | East/West line | County  |
| K                          | 25                                                                           | 22 S      | 30 E                       |                    | 2420'         | SOUTH            | 1980'         | WEST           | EDDY    |
|                            |                                                                              | <u></u>   | Botto                      | m Hole             | if Different  | From Surface     |               |                |         |
| UL or lot No.              | Section                                                                      | Township  | Range                      | Lot Idn            | Feet from the | North/South line | Feet from the | East/West line | County  |
| 0                          | 28                                                                           | 22 S      | 30 E                       |                    | 660'          | SOUTH            | 2310'         | EAST           | EDDY    |
| Dedicated Acres            | Joint of                                                                     | Infill Co | nsolidation Code Order No. |                    |               |                  |               |                |         |
| 400                        |                                                                              |           |                            |                    |               |                  |               |                |         |
|                            | NO ALLOWARDE WILL BE ACCOUNT TO THIS COLUMN THE ALL INTERPRETATION CONCOUNTS |           |                            |                    |               |                  |               |                |         |

NO ALLOWABLE WILL BE ASSIGNED TO THIS COMPLETION UNTIL ALL INTERESTS HAVE BEEN CONSOLIDATED

SECTION 25, TOWNSHIP 22 SOUTH, RANGE 30 EAST, N.M.P.M., EDDY COUNTY, WELL PAD LAYOUT NEW MEXICO

ворсо, L.P.JAMES RANCH UNIT DIZ 194H ELEV. -3343

Lat - N 32\*21′44.53\* Long - W 103\*50′09.74\*

NMSPCE- N 495902.1 E 653549.9

(NAD-27)

NOTE: WELL IS LOCATED ABOUT 23 MILES EAST OF CARLSBAD. NM

Directions to Location:

FROM THE JUNCTION OF JAL HICHWAY (US 128) WITH CIMARRON ROAD RUNNING IN A NORTHERLY DIRECTION FOLLOW CIMARRON ROAD NORTH FOR 1.1 MILES TO THE JUNCTION WITH A GRAVEL ROAD RUNNING SOUTH OF AND GENERALLY PARALLEL TO THE RAILROAD TRACKS. TURN RIGHT ON A GRAVEL ROAD RUNNING IN A NORTHEASTERLY DIRECTION AND PARALLEL TO THE RAILROAD TRACKS FOR 1.6 MILES TO THE JUNCTION WITH ANOTHER GRAVEL ROAD RUNNING IN A NORTHEASTERLY DIRECTION. TURN LEFT ON GRAVEL ROAD IN A NORTHEASTERLY DIRECTION. CROSSING RAILROAD FOR 0.2 MILES TO THE JUNCTION WITH A GRAVEL ROAD RUNNING IN AN EASTERLY DIRECTION.
TURN RIGHT IN AN EASTERLY AND NORTHEASTERLY DIRECTION FOR 0.24 MILES. TURN LEFT ALONG EXISTING GRAVEL ROAD FOR O.I MILES TO EXISTING PAD SITE.