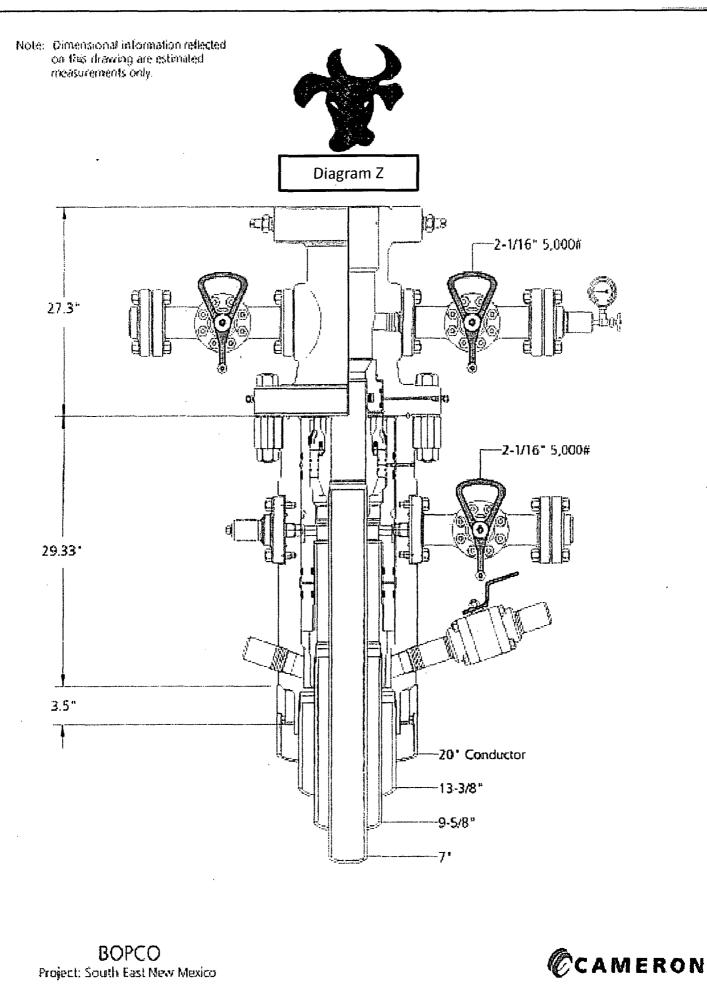

### POINT 4: PRESSURE CONTROL EQUIPMENT (SEE ATTACHED DIAGRAMS C& Z)

After running the 13-3/8" surface casing, a 13-5/8" BOP/BOPE system with a minimum rating of 5M will be installed on the Cameron Multi-Bowl System (MBS) wellhead. The BOP/BOPE will be pressure tested to 250 psi low and 5000 psi high after installation on the surface casing which will cover testing requirements for the duration of the well as per Onshore Order #2. The 9-5/8" intermediate casing and 7" production casing will be run with a mandrel hanger through the 13-5/8" BOP/BOPE system without breaking any connections on the BOP/BOPE system and thus not requiring a pressure test. Please find attached wellhead schematic. The field reports from the Cameron representative and the BOP test information will be provided in a subsequent report.

A function test to insure that the preventers are operating correctly will be performed on each trip

BOPCO, L.P. would like to request a variance to use an armored, 3", 5000 psi WP flex hose for the choke line in the drilling of the well if the rig is equip with hose. (See specification for hose that might be used, attached with APD exhibits). This is rig equipment and will help quicken nipple up time thus saving money without a safety problem. The hose itself is rated to 5000 psi, and has 5000 psi flanges on each end. This well is to be drilled to 10,922'TVD and max surface pressure should be +/- 2,822 psi as prescribed in onshore order #2 shown as max BHP minus 0.22 psi/ft. Thus, 5000 psi BOPE is all that is needed for this well. Please refer to diagram C for choke manifold and closed loop system layout. If an armored flex hose is utilized, the company man will have all of the proper certified paper work for that hose available on location.

### H) CLOSED LOOP AND CHOKE MANIFLOLD

Please see diagram C or Z depending on configuration.