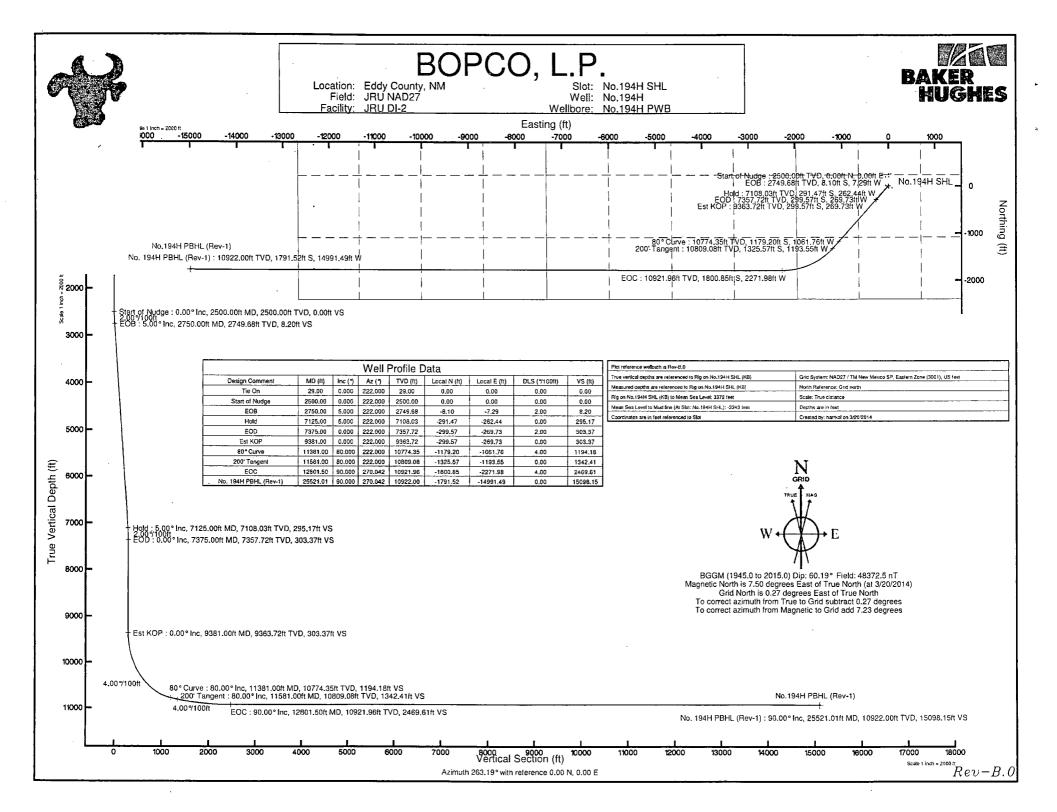

### F) DIRECTIONAL DRILLING

BOPCO, L.P. plans to drill out the 9-5/8" intermediate casing with a 8-3/4" bit to a TVD of approximately 9,363' at which point a directional hole will be kicked off and drilled at an azimuth of 222.00 degrees, building angle at 4.00 deg/100' to 80.00 degrees at a TVD of approximately 10,774' (MD 11,381'). This angle will be held to a depth of approximately 11,581' MD (10,809' TVD). At this depth 7", 26#, HCP-110, or 8rd LTC casing will be installed and cemented in two stages (DV Tool @ approximately 5000') with cement circulated to surface. A 6-1/8" open hole lateral will then be drilled out from 7" casing building azimuth to 270.04 degrees, inclination to 90 degrees at a measured depth of approximately 12,801', 10,922' TVD. This angle and azimuth will be maintained to a depth of 25,429' MD. At this depth a 4-1/2" Completion System with packers installed for zone isolation will be run into the producing lateral.

### Planned Wellpath Report Rev-B.0 Page 1 of 11

| RIDIDIDIRI | NCE WELLPATH IDENTIFICATION |          |             |
|------------|-----------------------------|----------|-------------|
| Operator   | BOPCO, L.P.                 | Slot     | No.194H SHL |
| Area       | Eddy County, NM             | Well     | No.194H     |
| Field      | JRU NAD27                   | Wellbore | No.194H PWB |
| Facility   | JRU DI-2                    |          |             |

| REPORT SETTOR I     | NFORMATION                                             |                      |                            |
|---------------------|--------------------------------------------------------|----------------------|----------------------------|
| Projection System   | NAD27 / TM New Mexico SP, Eastern Zone (3001), US feet | Software System      | WellArchitect® 4.0.0       |
| North Reference     | Grid                                                   | User                 | Harrkol                    |
| Scale               | 0.999936                                               | Report Generated     | 3/20/2014 at 8:43:43 PM    |
| Convergence at slot | 0.27° East                                             | Database/Source file | WA Midland/No.194H_PWB.xml |

| WELLPATHLOCATION      | 7         |          |                |                 |                |                 |
|-----------------------|-----------|----------|----------------|-----------------|----------------|-----------------|
|                       | Local coo | rdinates | Grid co        | ordinates       | Geographi      | c coordinates   |
|                       | North[ft] | East[ft] | Easting[US ft] | Northing[US ft] | Latitude       | Longitude       |
| Slot Location         | 44.21     | -7.55    | 653549.90      | 495902.10       | 32°21'44.531"N | 103°50'09.742"W |
| Facility Reference Pt |           |          | 653557.45      | 495857.89       | 32°21'44.093"N | 103°50'09.657"W |
| Field Reference Pt    |           |          | 652495.44      | 494904.92       | 32°21'34.711"N | 103°50'22.090"W |

| WELLPATHODATUM           |                         |                                                           |                   |
|--------------------------|-------------------------|-----------------------------------------------------------|-------------------|
| Calculation method       | Minimum curvature       | Rig on No.194H SHL (KB) to Facility Vertical Datum        | 29,00ft           |
| Horizontal Reference Pt  | Slot                    | Rig on No. 194H SHL (KB) to Mean Sea Level                | 3372.00ft         |
| Vertical Reference Pt    | Rig on No.194H SHL (KB) | Rig on No,194H SHL (KB) to Mud Line at Slot (No.194H SHL) | 29.00ft           |
| MD Reference Pt          | Rig on No.194H SHL (KB) | Section Origin                                            | N 0.00, E 0.00 ft |
| Field Vertical Reference | Mean Sea Level          | Section Azimuth                                           | 263.19°           |