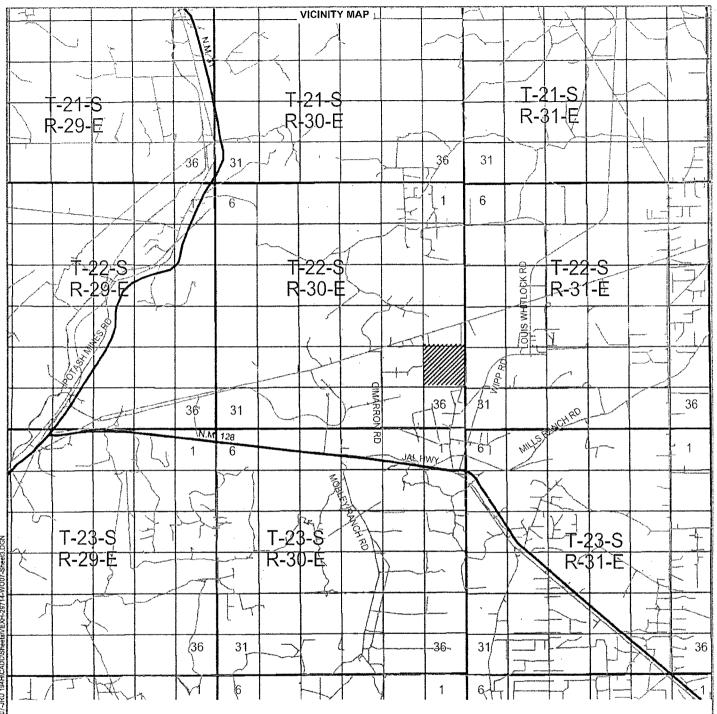

### NAME OF WELL: James Ranch Unit DI2 #194H

LEGAL DESCRIPTION - SURFACE: 2420' FSL, 1980' FWL, Section 25, T22S, R30E, Eddy County, NM.

BHL: 660' FSL, 2310' FEL, Section 19, T21S, R30E, Eddy County, New Mexico.

The surface location is nonstandard

POINT 1: ESTIMATED FORMATION TOPS (See No. 2 Below)