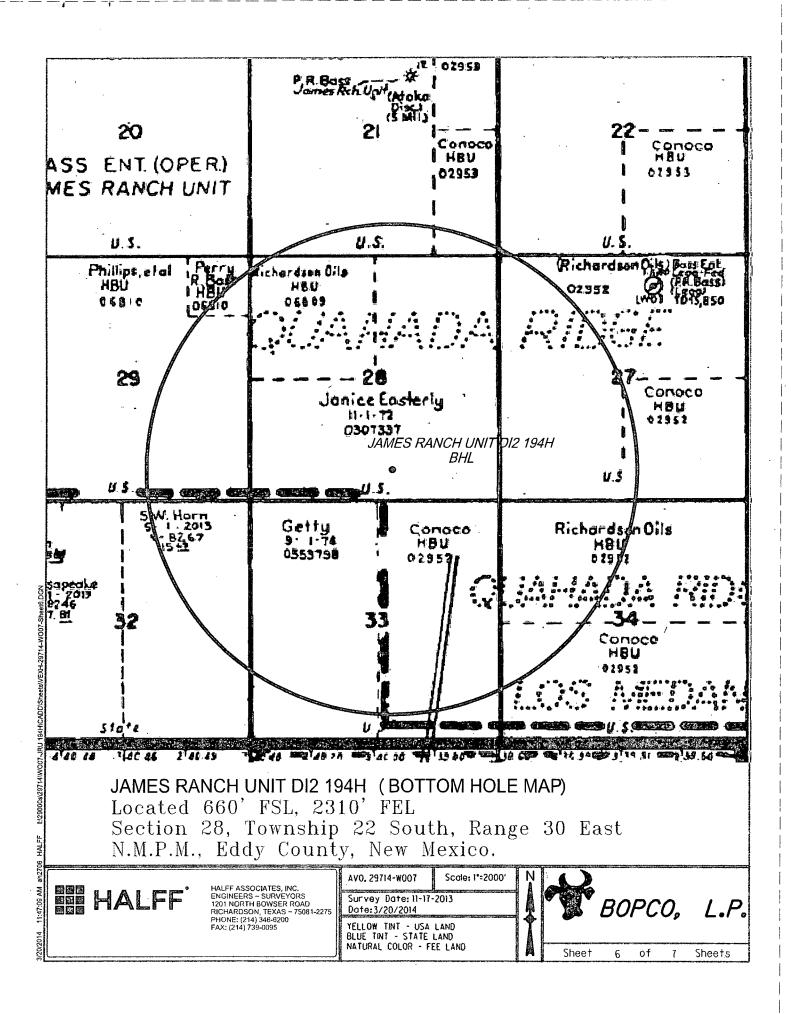

### JAMES RANCH UNIT DI2 194H

Located 2420' FSL, 1980' FWL Section 25, Township 22 South, Range 30 East N.M.P.M., Eddy County, New Mexico.

HALFF ASSOCIATES, INC. ENGINEERS ~ SURVEYORS 1201 NORTH BOWSER ROAD RICHARDSON, TEXAS ~ 75081-2275 PHONE: (214) 346-6200 FAX: (214) 739-0095

AVO. 29714-WOO7 Survey Date: 11-17-2013 Scale: I\* = 2 MILES Date: 3/20/2014

BOPCO, L.P.

JAMES RANCH UNIT DI2 194H Located 2420' FSL, 1980' FWL Section 25, Township 22 South, Range 30 East N.M.P.M., Eddy County, New Mexico.

HALFF ASSOCIATES, INC. ENGINEERS – SURVEYORS 1201 NORTH BOWSER ROAD RICHARDSON, TEXAS – 75081-2275 PHONE: (214) 346-6200 FAX: (214) 739-0095

AVO. 29714-WQQ7

Survey Date: 11-17-2013

Scale: 1\*=2000'

Date: 3/20/2014

BOPCO, L.P.

Sheet

Sheets