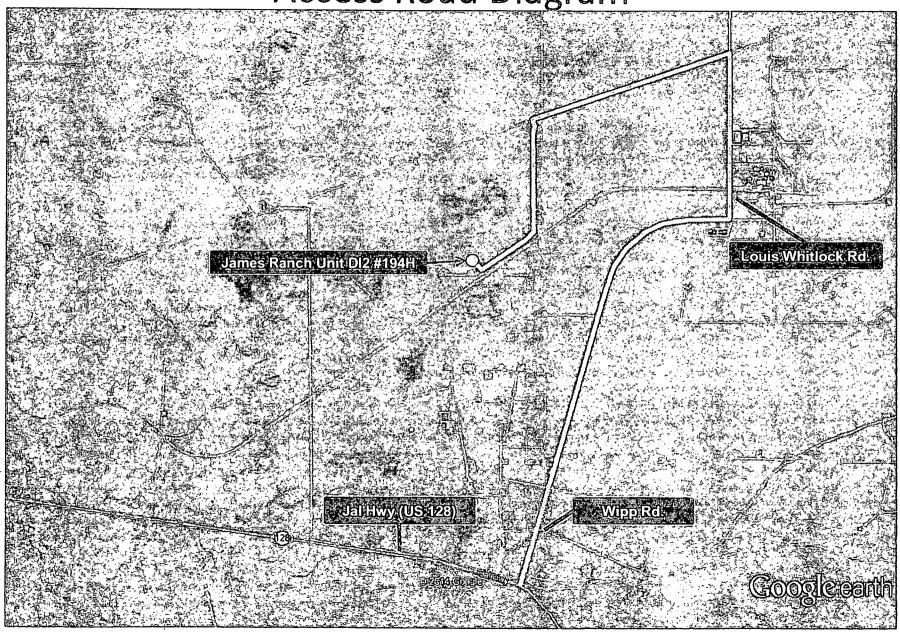

Lat - N 32\*21′44.53\* Long - W 103\*50′09.74\*

NMSPCE- N 495902.1 E 653549.9

(NAD-27)

NOTE: WELL IS LOCATED ABOUT 23 MILES EAST OF CARLSBAD. NM

Directions to Location:

FROM THE JUNCTION OF JAL HICHWAY (US 128) WITH CIMARRON ROAD RUNNING IN A NORTHERLY DIRECTION FOLLOW CIMARRON ROAD NORTH FOR 1.1 MILES TO THE JUNCTION WITH A GRAVEL ROAD RUNNING SOUTH OF AND GENERALLY PARALLEL TO THE RAILROAD TRACKS. TURN RIGHT ON A GRAVEL ROAD RUNNING IN A NORTHEASTERLY DIRECTION AND PARALLEL TO THE RAILROAD TRACKS FOR 1.6 MILES TO THE JUNCTION WITH ANOTHER GRAVEL ROAD RUNNING IN A NORTHEASTERLY DIRECTION. TURN LEFT ON GRAVEL ROAD IN A NORTHEASTERLY DIRECTION. CROSSING RAILROAD FOR 0.2 MILES TO THE JUNCTION WITH A GRAVEL ROAD RUNNING IN AN EASTERLY DIRECTION.
TURN RIGHT IN AN EASTERLY AND NORTHEASTERLY DIRECTION FOR 0.24 MILES. TURN LEFT ALONG EXISTING GRAVEL ROAD FOR O.I MILES TO EXISTING PAD SITE.