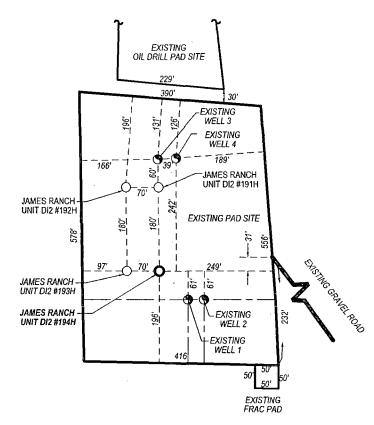

### BOPCO, L.P.

REF: JAMES RANCH UNIT DIP #194H / WELL PAD TOPO

THE JAMES RANCH UNIT DIZ #194H LOCATED 2420'

FROM THE SOUTH LINE AND 1980' FROM THE WEST LINE OF

SECTION 25. TOWNSHIP 22 SOUTH, RANGE 30 EAST.

N.M.P.M., EDDY COUNTY, NEW MEXICO.

Survey Date: 11-17-2013

Sheet 1 of 7 Sheets

JAMES RANCH UNIT DI2 194H Located 2420' FSL, 1980' FWL Section 25, Township 22 South, Range 30 East N.M.P.M., Eddy County, New Mexico.