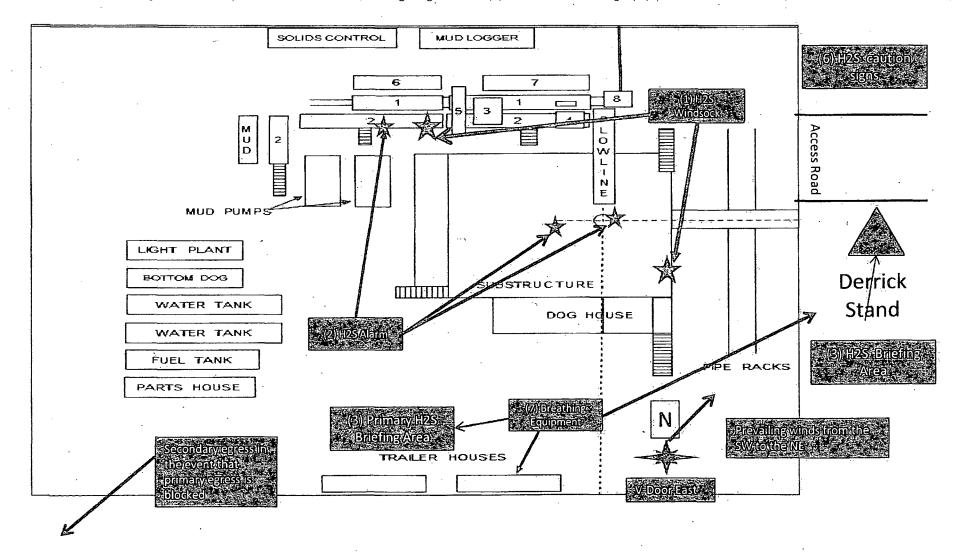

#### G) H2S SAFETY EQUIPMENT

H2S monitors shall be installed prior to drilling out the surface shoe. If H2S is encountered in quantities greater than 10 PPM, the well will be shut in and H2S equipment will be installed, including a flare line that will be extended pursuant to Onshore Oil and Gas Order #6. (Please refer to diagram B, or C for choke manifold and closed loop system layout when H2S is present) Please refer to H2S location diagram for location of important H2S safety items.