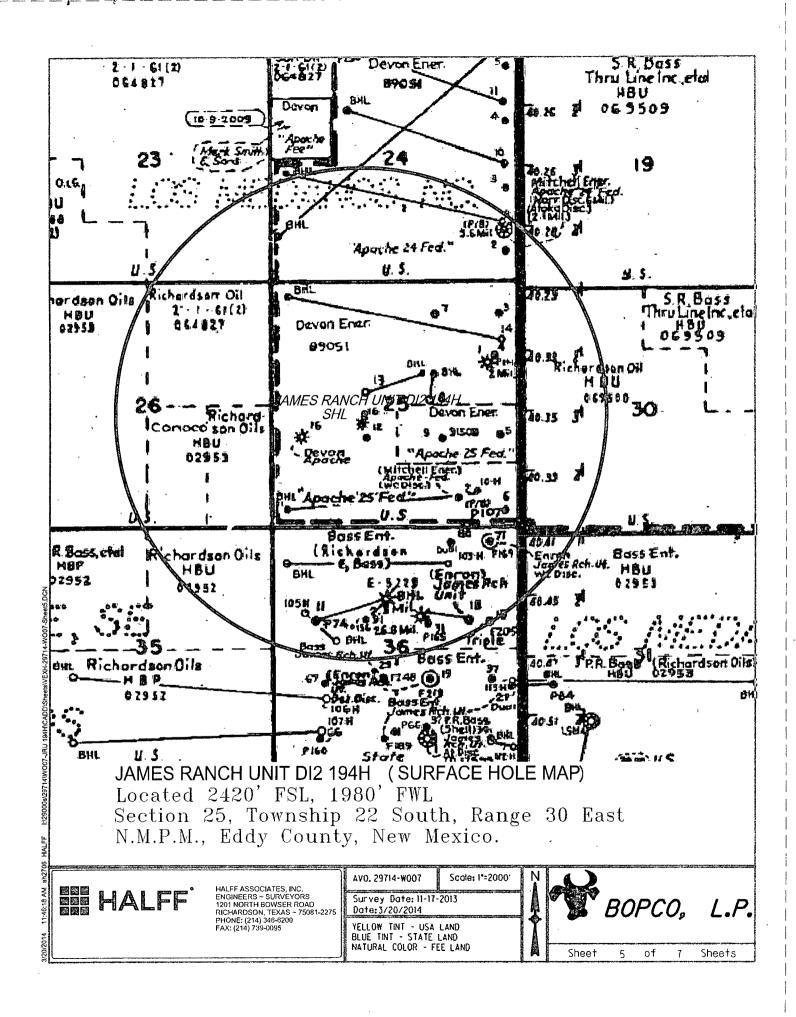

### BOPCO, L.P.

REF: JAMES RANCH UNIT DIP #194H / WELL PAD TOPO

THE JAMES RANCH UNIT DIZ #194H LOCATED 2420'

FROM THE SOUTH LINE AND 1980' FROM THE WEST LINE OF

SECTION 25. TOWNSHIP 22 SOUTH, RANGE 30 EAST.

N.M.P.M., EDDY COUNTY, NEW MEXICO.

Survey Date: 11-17-2013

Sheet 1 of 7 Sheets

JAMES RANCH UNIT DI2 194H Located 2420' FSL, 1980' FWL Section 25, Township 22 South, Range 30 East N.M.P.M., Eddy County, New Mexico.

### JAMES RANCH UNIT DI2 194H

Located 2420' FSL, 1980' FWL Section 25, Township 22 South, Range 30 East N.M.P.M., Eddy County, New Mexico.

HALFF ASSOCIATES, INC. ENGINEERS ~ SURVEYORS 1201 NORTH BOWSER ROAD RICHARDSON, TEXAS ~ 75081-2275 PHONE: (214) 346-6200 FAX: (214) 739-0095

AVO. 29714-WOO7 Survey Date: 11-17-2013 Scale: I\* = 2 MILES Date: 3/20/2014

BOPCO, L.P.

JAMES RANCH UNIT DI2 194H Located 2420' FSL, 1980' FWL Section 25, Township 22 South, Range 30 East N.M.P.M., Eddy County, New Mexico.

HALFF ASSOCIATES, INC. ENGINEERS – SURVEYORS 1201 NORTH BOWSER ROAD RICHARDSON, TEXAS – 75081-2275 PHONE: (214) 346-6200 FAX: (214) 739-0095

AVO. 29714-WQQ7

Survey Date: 11-17-2013

Scale: 1\*=2000'

Date: 3/20/2014