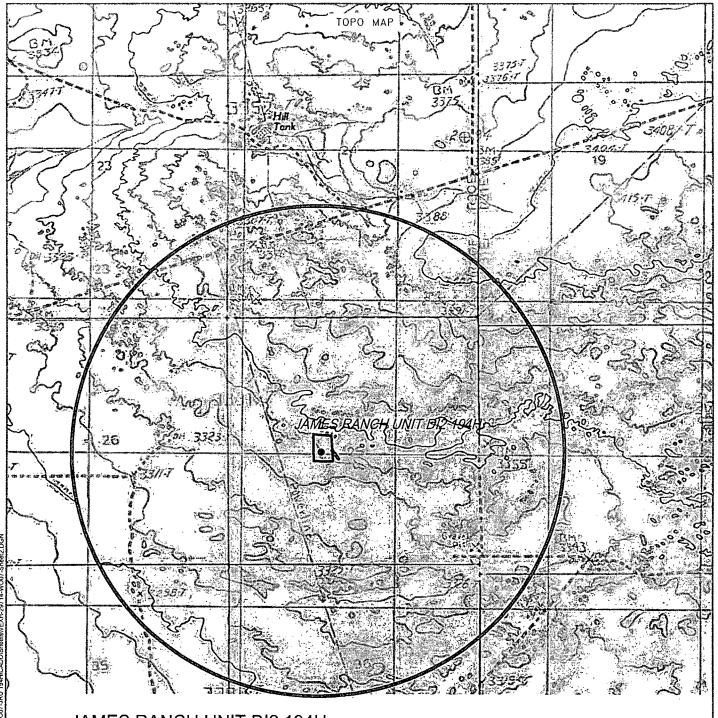

### JAMES RANCH UNIT DI2 194H

Located 2420' FSL, 1980' FWL Section 25, Township 22 South, Range 30 East N.M.P.M., Eddy County, New Mexico.

HALFF ASSOCIATES, INC. ENGINEERS ~ SURVEYORS 1201 NORTH BOWSER ROAD RICHARDSON, TEXAS ~ 75081-2275 PHONE: (214) 346-6200 FAX: (214) 739-0095

AVO. 29714-WOO7 Survey Date: 11-17-2013 Scale: I\* = 2 MILES Date: 3/20/2014

BOPCO, L.P.

JAMES RANCH UNIT DI2 194H Located 2420' FSL, 1980' FWL Section 25, Township 22 South, Range 30 East N.M.P.M., Eddy County, New Mexico.