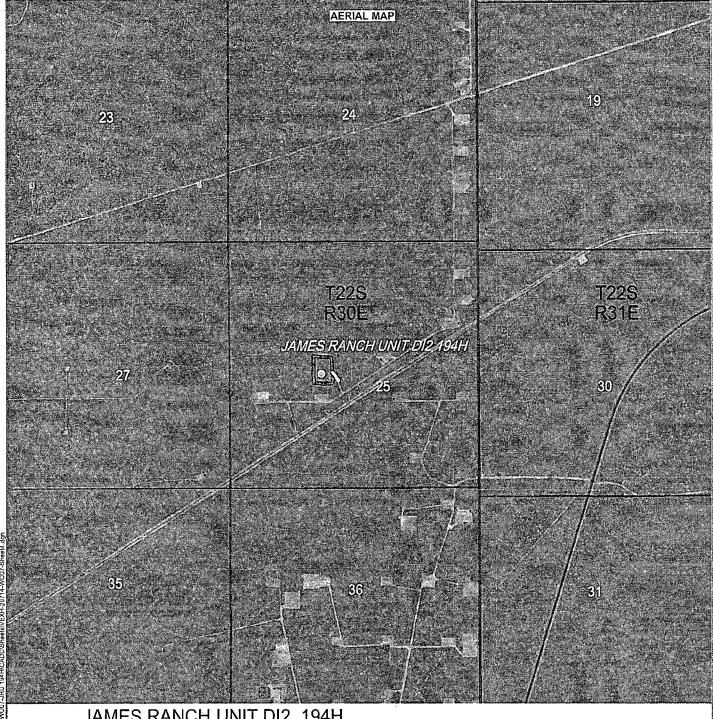

### NAME OF WELL: James Ranch Unit DI2 #194H

LEGAL DESCRIPTION - SURFACE: 2420' FSL, 1980' FWL, Section 25, T22S, R30E, Eddy County, NM.

BHL: 660' FSL, 2310' FEL, Section 19, T21S, R30E, Eddy County, New Mexico.

The surface location is nonstandard

POINT 1: ESTIMATED FORMATION TOPS (See No. 2 Below)