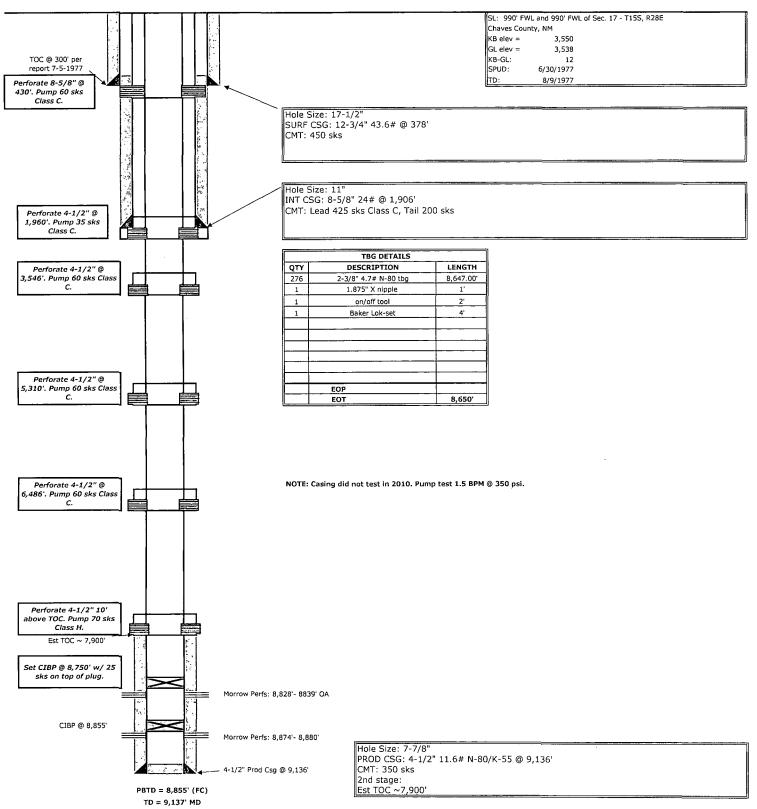

| APPLIC                                                                                                             | CATIO                                 | N FOR             | PERMIT T                | O DRILL,          | , RE-ENTE          | R, DEEPEN                                | , PLUGBAC                                         | K, OR AD                             | D A ZONE                   |  |
|--------------------------------------------------------------------------------------------------------------------|---------------------------------------|-------------------|-------------------------|-------------------|--------------------|------------------------------------------|---------------------------------------------------|--------------------------------------|----------------------------|--|
| RKI EXPLORATION & PRODUCTION                                                                                       |                                       |                   |                         |                   |                    |                                          |                                                   | <sup>2</sup> OGRID Number 246289     |                            |  |
| 210 PARK AVE, STE. 700, OKC, OK 73102                                                                              |                                       |                   |                         |                   |                    |                                          |                                                   | <sup>3</sup> API Number 30-005-60424 |                            |  |
| 4. Property Code 171700                                                                                            |                                       |                   |                         |                   | 3. Property Name   | ame R & S STATE                          |                                                   | 6. Well No.                          |                            |  |
|                                                                                                                    |                                       | 71700             |                         | 7. St             | urface Location    |                                          |                                                   |                                      |                            |  |
| UL - Lot                                                                                                           | Section                               | Township          | Range                   | Lot Idn           | Feet from          | N/S Line                                 | Feet From                                         | E/W Line                             | County                     |  |
| D                                                                                                                  | 17                                    | 15 S              | 28 E                    | l                 | 990                | NORTH                                    | 990                                               | WEST                                 | CHAVES                     |  |
| [1]                                                                                                                | Castian                               |                   | D                       | T                 | Feet from          | ole Location  N/S Line                   | Feet From                                         | E/W Line                             | Country                    |  |
| UL - Lot                                                                                                           | Section                               | Township          | Range                   | Lot ldn           | Feet from          | N/S Line                                 | reet From                                         | E/W Line                             | County                     |  |
|                                                                                                                    | · · · · · · · · · · · · · · · · · · · |                   |                         | 9. <b>P</b> .     | ool Informati      | on                                       |                                                   |                                      |                            |  |
| Pool Name<br>BUFFALO VALLEY (MORROW)                                                                               |                                       |                   |                         |                   |                    |                                          |                                                   |                                      | Pool Code<br>73080         |  |
|                                                                                                                    |                                       |                   |                         | Addition          | nal Well Infor     | rmation                                  |                                                   |                                      |                            |  |
| 11. Work Type 12. Well Type 13. Cable/R                                                                            |                                       |                   |                         |                   | 13. Cable/Rotary   | <sup>14.</sup> Lease Type                |                                                   |                                      | 15, Ground Level Elevation |  |
| P & A                                                                                                              |                                       | _                 | GAS  17. Proposed Depth |                   | ROTARY             |                                          | S  19. Contractor                                 | 3534' 20. Spud Date                  |                            |  |
| n/a                                                                                                                |                                       |                   | n/a                     | n/a BUFFALO VA    |                    | LEY (MORROW)                             |                                                   | 6/30/1977                            |                            |  |
| Depth to Grou                                                                                                      | ind water                             |                   | Dista                   | ince from nearest | , fresh water well |                                          | Distance                                          | to nearest surface                   | e water                    |  |
| We will be using a closed-loop system in lieu of lined pits                                                        |                                       |                   |                         |                   |                    | DENIED                                   |                                                   |                                      |                            |  |
|                                                                                                                    |                                       |                   | 21.                     | Proposed Ca       | asing and Cer      | nent Program                             |                                                   |                                      |                            |  |
| Туре                                                                                                               | Type Hole S                           |                   | Casing Size             | Casing W          | 'eight/ft          | Setting Depth                            | Sacks of 0                                        | Cement                               | Estimated TOC              |  |
| BRIDGE PLU                                                                                                         | G 7-7                                 | '/8"              | 4-1/2"                  | -1/2" 11.6#       |                    | 8750'                                    | 25 SK                                             | S                                    | 7900'                      |  |
|                                                                                                                    |                                       |                   |                         |                   |                    |                                          |                                                   |                                      |                            |  |
|                                                                                                                    |                                       |                   |                         |                   |                    |                                          |                                                   |                                      |                            |  |
|                                                                                                                    |                                       |                   |                         |                   |                    | itional Commer                           |                                                   |                                      | · .                        |  |
| Perf @7900                                                                                                         | )' w/70 <u>s</u> l                    | <u>ks; Perf @</u> | 6486' w/60 sks          | s; Perf @5310     | 0' w/60sks; Pe     | erf @3546' w/60                          | Ö sks; Perf @196                                  | 0' w/35 sks; F                       | erf @430' w/60 sks         |  |
|                                                                                                                    |                                       | _                 | 22.                     | Proposed Bl       | lowout Prever      | ntion Program                            |                                                   |                                      |                            |  |
|                                                                                                                    | Туре                                  |                   |                         | Working Pressure  |                    | Test Pro                                 | essure                                            | Manufacturer                         |                            |  |
| BOP RAM                                                                                                            |                                       |                   |                         | 5K#               |                    | 5K#                                      |                                                   |                                      |                            |  |
|                                                                                                                    |                                       |                   |                         |                   |                    |                                          |                                                   |                                      |                            |  |
| 23. I hereby certify that the information given above is true and complete to the best of my knowledge and belief. |                                       |                   |                         |                   |                    | OIL CONSERVATION DIVISION                |                                                   |                                      |                            |  |
| I further cer                                                                                                      | tify that I                           | have compl        | ied with 19.15.14       | த(A) NMAC [       | and/or Ar          | pproved By                               |                                                   |                                      |                            |  |
| 19.15.14.9 (B<br>Signature:                                                                                        | NMAY (                                | , if applic       | able.                   | lim               | r                  | , D                                      | EMIED                                             | ^                                    |                            |  |
| Printed name: Heather Brehm                                                                                        |                                       |                   |                         |                   |                    | tle:                                     | <b>&amp;</b> ************************************ | <u> </u>                             |                            |  |
| Title: Regulatory Analyst                                                                                          |                                       |                   |                         |                   |                    | Approved Date: 9/8/2015 Expiration Date: |                                                   |                                      |                            |  |
| E-mail Address: hbrehm@rkixp.com                                                                                   |                                       |                   |                         |                   |                    | ,,,,,,,,,,,,,,,,,,,,,,,,,,,,,,,,,,,,,,,  | 3/00.2                                            | Apriation Date.                      |                            |  |
| - Horeimerkixp.com                                                                                                 |                                       |                   |                         |                   |                    | <del> </del>                             |                                                   |                                      |                            |  |

## R and S State 1 Wellbore Diagram

Buffalo Valley Penn Chaves County, NM API # 30-005-60424

## **Proposed WBD**