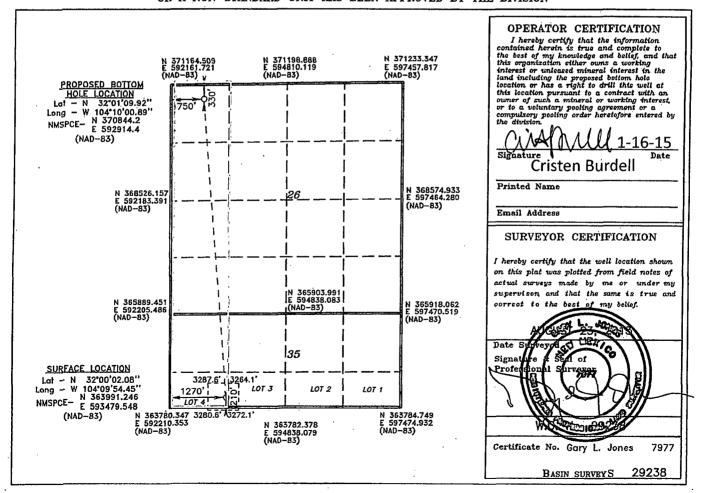

## OIL CONSERVATION DIVISION 1220 South St. Francis Dr.

WELL LOCATION AND ACREAGE DEDICATION PLAT

1220 South St. Francis Dr. Santa Fe, New Mexico 87505

AMENDED REPORT

| AFI Number<br>30015-42165 | Pool Code<br>30215   | Pool Name Hay Hallow; Bone Spring |                   |  |  |
|---------------------------|----------------------|-----------------------------------|-------------------|--|--|
| Property Code 40444       | •                    | ty Name<br>FEDERAL COM            | Well Number<br>2H |  |  |
| ogrid no.<br>215099       | 0perate<br>CIMAREX E | or Name<br>NERGY CO.              | Blevation<br>3275 |  |  |

## Surface Location

| UL or lot No. | Section | Township | Range | Lot Idn | Feet from the | North/South line | Feet from the | East/West line | County |
|---------------|---------|----------|-------|---------|---------------|------------------|---------------|----------------|--------|
| LOT 4         | 35      | 26 S     | 27 E  |         | 210           | SOUTH            | 1270          | WEST           | EDDY   |
|               |         |          |       |         | 44 77 7404    |                  | _             |                |        |

## Bottom Hole Location If Different From Surface

| UL or lot No                                                       | Section | Township | Range   | Lot Idn | Feet from the | North/South line | Feet from the | East/West line | County |
|--------------------------------------------------------------------|---------|----------|---------|---------|---------------|------------------|---------------|----------------|--------|
| D                                                                  | 26      | 26 S     | 27 E    |         | 330           | NORTH            | 750           | WEST           | EDDY   |
| Dedicated Acres   Joint or Infill   Consolidation Code   Order No. |         |          |         |         |               |                  |               |                |        |
| 224.02                                                             |         |          | NSL/NSP |         |               |                  |               |                |        |