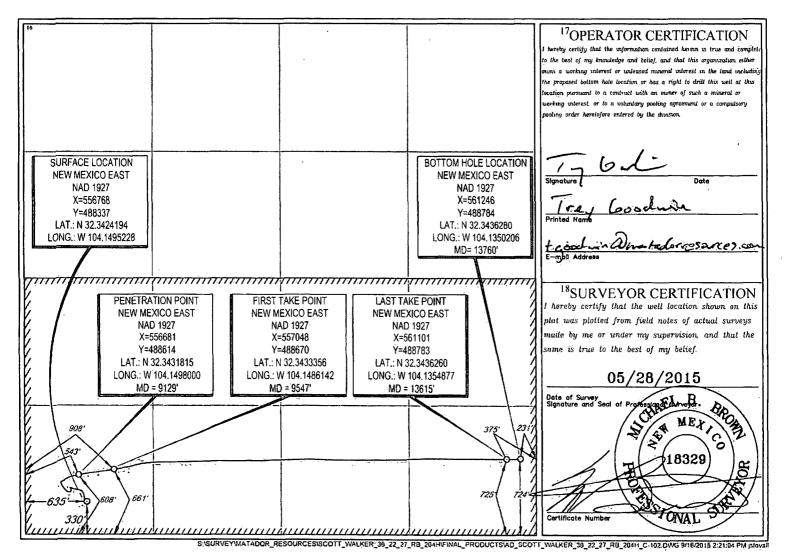

MENDED REPORT

District Office

WELL LOCATION AND ACREAGE DEDICATION PLAT

| UL or lot no.         | Section | Township                                 | Range | Lot Idn                  | Feet from the 330' | Ation  North/South line  | Feet from the 635' | East/West line | Count                  |  |
|-----------------------|---------|------------------------------------------|-------|--------------------------|--------------------|--------------------------|--------------------|----------------|------------------------|--|
|                       |         |                                          |       |                          | "Surface Loc       | ation                    |                    |                |                        |  |
|                       |         |                                          |       |                          | 10                 |                          |                    |                |                        |  |
| 228937                |         |                                          | 3     | 3076'                    |                    |                          |                    |                |                        |  |
| <sup>7</sup> OGRID №. |         | Operator Name MATADOR PRODUCTION COMPANY |       |                          |                    |                          |                    |                | <sup>9</sup> Elevation |  |
| 314893                |         |                                          |       | #204H                    |                    |                          |                    |                |                        |  |
| Property Code         |         |                                          | 1     | <sup>6</sup> Well Number |                    |                          |                    |                |                        |  |
| 30-015-43162          |         |                                          | 74270 | )                        | CASS               | CASS DRAW;WOLFCAMP (GAS) |                    |                |                        |  |

| UL, or lot no.    | Section 36               | Township 22- | 1                        | Range<br>— E | Lot Idn            | Feet from the 724' | North/South line SOUTH | Feet from the 231' | East/West line<br>EAST | County<br>EDDY |
|-------------------|--------------------------|--------------|--------------------------|--------------|--------------------|--------------------|------------------------|--------------------|------------------------|----------------|
| 12Dedicated Acres | <sup>13</sup> Joint or 1 | nfill        | <sup>14</sup> Consolidat | tion Code    | <sup>15</sup> Orde | r No.              |                        |                    |                        |                |