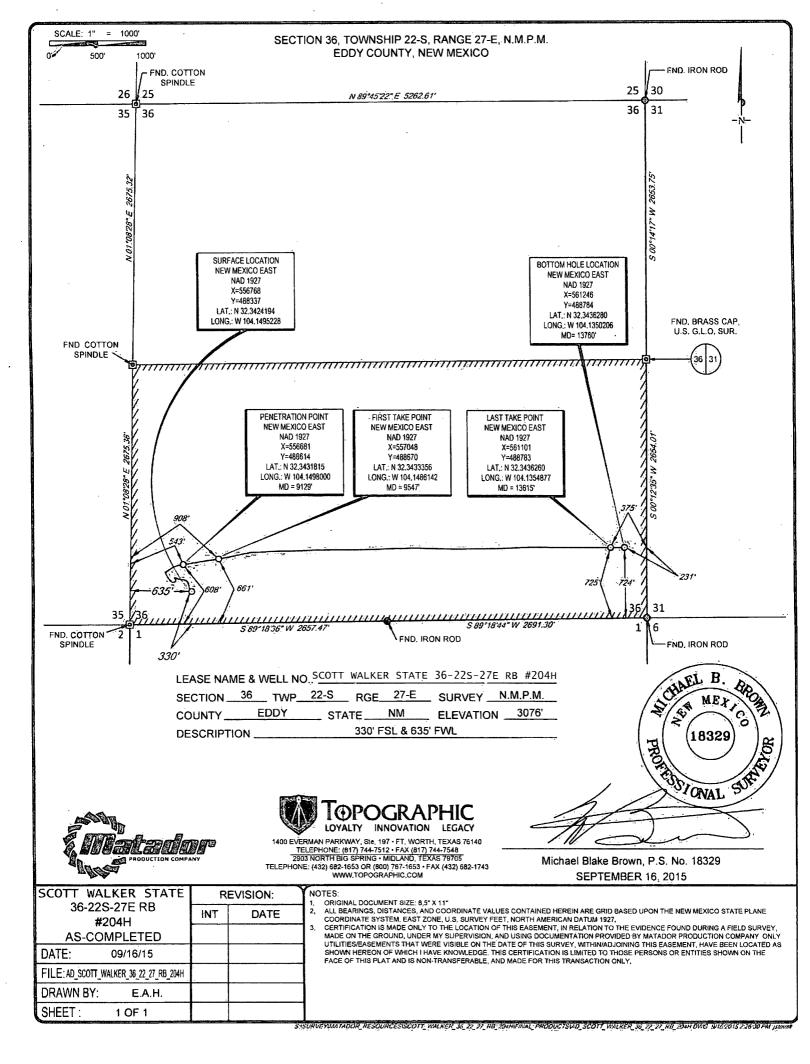

MENDED REPORT

District Office

WELL LOCATION AND ACREAGE DEDICATION PLAT

| UL or lot no.         | Section | Township                                 | Range | Lot Idn                  | Feet from the 330' | Ation  North/South line  | Feet from the 635' | East/West line | Count                  |  |
|-----------------------|---------|------------------------------------------|-------|--------------------------|--------------------|--------------------------|--------------------|----------------|------------------------|--|
|                       |         |                                          |       |                          | "Surface Loc       | ation                    |                    |                |                        |  |
|                       |         |                                          |       |                          | 10                 |                          |                    |                |                        |  |
| 228937                |         |                                          | 3     | 3076'                    |                    |                          |                    |                |                        |  |
| <sup>7</sup> OGRID №. |         | Operator Name MATADOR PRODUCTION COMPANY |       |                          |                    |                          |                    |                | <sup>9</sup> Elevation |  |
| 314893                |         |                                          |       | #204H                    |                    |                          |                    |                |                        |  |
| Property Code         |         |                                          | 1     | <sup>6</sup> Well Number |                    |                          |                    |                |                        |  |
| 30-015-43162          |         |                                          | 74270 | )                        | CASS               | CASS DRAW;WOLFCAMP (GAS) |                    |                |                        |  |

| UL, or lot no.    | Section 36               | Township 22- | 1                        | Range<br>— E | Lot Idn            | Feet from the 724' | North/South line SOUTH | Feet from the 231' | East/West line<br>EAST | County<br>EDDY |
|-------------------|--------------------------|--------------|--------------------------|--------------|--------------------|--------------------|------------------------|--------------------|------------------------|----------------|
| 12Dedicated Acres | <sup>13</sup> Joint or 1 | nfill        | <sup>14</sup> Consolidat | tion Code    | <sup>15</sup> Orde | r No.              |                        |                    |                        |                |