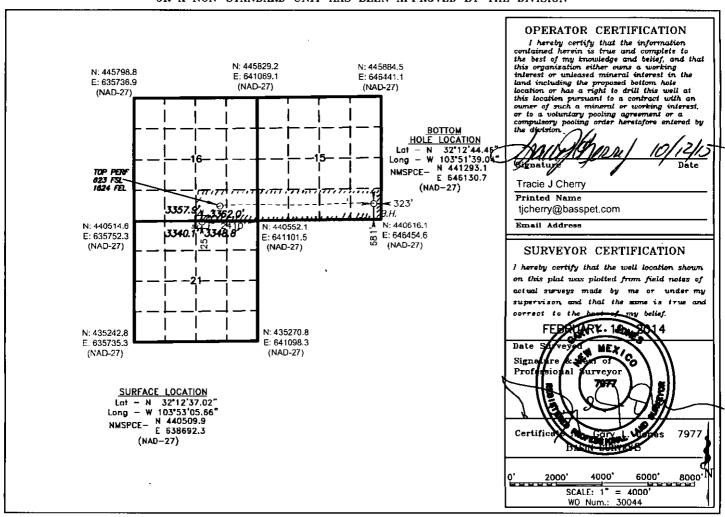

## OIL CONSERVATION DIVISION 1224 South St. Francis D.

Santa Fe, New Mexico 87505

MENDED REPORTA

WELL LOCATION AND ACREAGE DEDICATION PLAT API Number Pool Code Pool Name PIÉRCE CROSSING; BONE SPRING, EAST 96473 30-015-42669 Property Code Well Number Property Name 313369 POKER LAKE UNIT CVX JC PC 019H OGRID No. Operator Name Elevation BOPCO, L.P. 3347 260737

## Surface Location

| UL or lot No. | Section | Township | Range | Lot Idn | FEET from the | North/NORTH LINE | FEET from the | East/EAST LINE | County |
|---------------|---------|----------|-------|---------|---------------|------------------|---------------|----------------|--------|
| В             | 21      | 24 S     | 30 E  |         | 25            | NORTH            | 2410          | EAST           | EDDY   |

## Bottom Hole Location If Different From Surface

| UL or lot No.   | Section | Township               | Range | Lot Idn | FEET from the | North/NORTH LINE | FEET from the | East/RAST LINE | County |
|-----------------|---------|------------------------|-------|---------|---------------|------------------|---------------|----------------|--------|
| J               | 15      | 24 S                   | 30 E  |         | 681           | SOUTH            | 323           | EAST           | EDDY   |
| Dedicated Acres | Joint o | Joint or Infill Consol |       | Code Or | der No.       |                  |               |                |        |
| 240             |         |                        |       |         |               |                  |               |                |        |