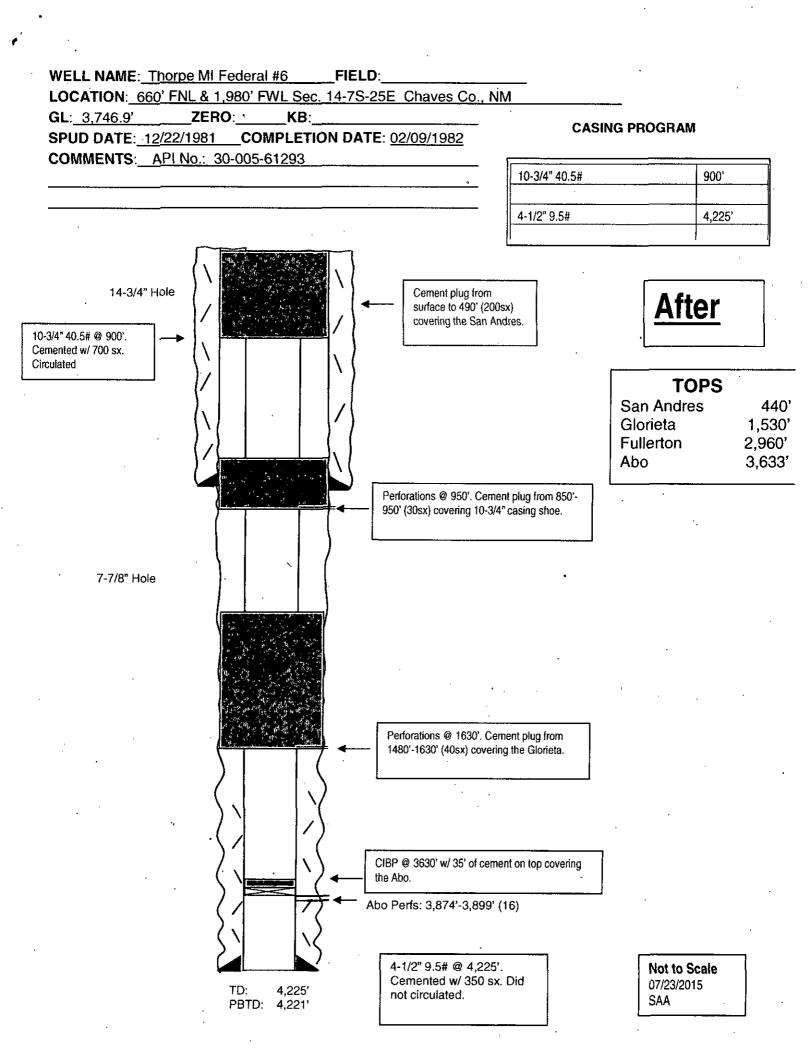

## 32. Additional remarks, continued

9. Cut off wellhead, install dry hole marker and clean location.

Wellbore schematics attached

WELL NAME: Thorpe MI Federal #6 FIELD: LOCATION: 660' FNL & 1,980' FWL Sec. 14-7S-25E Chaves Co., NM **GL**: 3,746.9'\_\_\_\_ ZERO: KB: **CASING PROGRAM** SPUD DATE: 12/22/1981 COMPLETION DATE: 02/09/1982 **COMMENTS**: API No.: 30-005-61293 10-3/4" 40.5# 900' 4-1/2" 9.5# 4,225' 14-3/4" Hole 10-3/4" 40.5# @ 900'. **Before** Cemented w/ 700 sx. Circulated **TOPS** San Andres 440' Glorieta 1,530' **Fullerton** 2,960' 3,633' Abo 7-7/8" Hole Abo Perfs: 3,874'-3,899' (16) 4-1/2" 9.5# @ 4,225'. Not to Scale Cemented w/ 350 sx. Did 07/23/2015 4,225" not circulated. TOC @ SAA PBTD: 4,221" 3,180' from CBL.