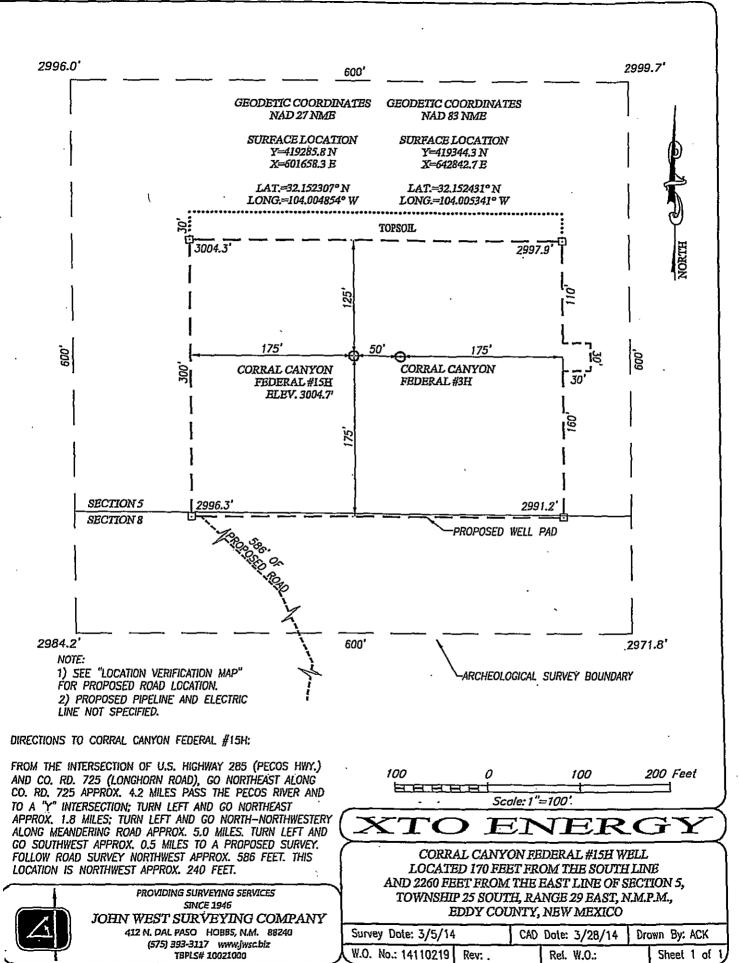

# WELL LOCATION AND ACREAGE DEDICATION PLAT Pool Code

| Δ1                         | Pl Number    |                              |                | Pool Code            |                   | 10131313101                                  | Pool Name         |                                                               |                                          |  |  |
|----------------------------|--------------|------------------------------|----------------|----------------------|-------------------|----------------------------------------------|-------------------|---------------------------------------------------------------|------------------------------------------|--|--|
| 100-0                      | 15 - 4       | 13493                        | aı             | / l / l              | 100               | and Co.                                      | _                 |                                                               |                                          |  |  |
| Property C                 | Code         |                              | <u> </u>       | 04104                | Property Nam      |                                              |                   | MY WIN Me                                                     | ll Number                                |  |  |
| 31412                      | ١            |                              |                | CORRA                |                   | I FEDERAL                                    |                   |                                                               | 13H                                      |  |  |
| OGRID                      | No.          |                              |                |                      | Operator Nam      | e ·                                          | <del></del>       | Elevation                                                     |                                          |  |  |
| 005380                     | <u> </u>     |                              |                | •                    | XTO ENER          | kGY                                          |                   |                                                               | 2912'                                    |  |  |
|                            | ·/           |                              |                |                      | Surface Locati    | On                                           | <u>-</u> ·        |                                                               |                                          |  |  |
| UL or lot No.              | Section      | Township                     | Range          | Lot Idn              | Feet from the     | North/South line                             | Feet from the     | East/West line                                                | County                                   |  |  |
| P                          | 6            | 25-S                         | 29-E           | Lot Idii             | 190               | SOUTH                                        | 520               | EAST                                                          | EDDY                                     |  |  |
| 1                          | 0            | 23-3                         | 29-E           |                      | 190               | 300111                                       | 320               | EASI                                                          | EDDI                                     |  |  |
|                            |              |                              |                | Bottom Hole          | Location If Diffe | rent From Surface                            |                   |                                                               |                                          |  |  |
| UL or lot No.              | Section      | Township                     | Range          | Lot Idn              | Feet from the     | North/South line                             | Feet from the     | East/West line                                                | County                                   |  |  |
| L                          | 32           | 24-S                         | 29-E           |                      | 2310              | SOUTH                                        | 940               | WEST                                                          | EDDY                                     |  |  |
| Dedicated Acres            | Joint or     | Infill C                     | unsolidation C | ode Orde             | r No.             | <u> </u>                                     |                   | <u> </u>                                                      |                                          |  |  |
| 270 44                     |              |                              |                |                      |                   |                                              |                   |                                                               |                                          |  |  |
| 1. 1-1                     | <u> </u>     |                              |                |                      |                   |                                              |                   |                                                               |                                          |  |  |
| NO ALLOWABLE W             | ILL BE ASSIG | NED TO THIS CO               | MPLETION UN    | ITIL ALL INTER       | ESTS HAVE BEEN C  | ONSOLIDATED OR A 1                           | ION-STANDARD UNI  | T HAS BEEN APPROVE                                            | D BY THE DIVISION                        |  |  |
|                            |              |                              |                |                      |                   |                                              |                   |                                                               |                                          |  |  |
| GEODETIC CO                |              | GEODETIC CO                  |                |                      |                   |                                              | OPER              | ATOR CERTIFIC                                                 | CATION                                   |  |  |
| NAD 27                     | NME          | NAD B3                       | NME            |                      |                   |                                              |                   | tify that the information he                                  |                                          |  |  |
| BOTTOM HOL                 |              | BOTTOM HOL<br>Y=42670        |                |                      | 1 !               | 1                                            |                   | the best of my knowledge<br>anization either owns a wo        |                                          |  |  |
| X=5995                     |              | X=6407.                      |                | <del> </del>         | <del> </del>      | +                                            |                   | neral interest in the land in<br>ottom hole location or has a |                                          |  |  |
| LAT.=32.1                  | 72727 N      | LAT.=32.11                   | 72850° N       | •                    |                   |                                              | well at this i    | location pursuant to a conti                                  | ract with an owner                       |  |  |
| LONG.=104.                 |              | LONG. = 104.                 |                |                      |                   | 1                                            |                   | eral or working interest, or<br>eement or a compulsory po     |                                          |  |  |
|                            |              |                              |                |                      |                   |                                              | heretofore e      | ntered by the division.                                       |                                          |  |  |
| GEODETIC CO                |              | GEODETIC C                   |                | 940' E               | <u>.</u> — SEC. 3 | 12                                           |                   | _                                                             |                                          |  |  |
| NAD 27                     | NME          | NAD 8.                       | 3 NME          | В.н.                 | 1                 |                                              | Auch              | nú Prbadu                                                     | 0 41415                                  |  |  |
| SURFACE L                  |              | SURFACE                      |                |                      |                   |                                              | Signature         | 10-1, 10-1-2-2                                                | Date                                     |  |  |
| Y=41931:<br>X=59808        |              | Y=4193<br>X=6392             |                | ////                 | + — — I-          | + _                                          | Stato             | inio Patrad                                                   | 1102                                     |  |  |
|                            |              |                              |                | //2                  | 1                 | 1                                            | Printed No        | ime                                                           |                                          |  |  |
| LAT.=32.152<br>LONG.=104.0 |              | LAT. = 32.1.<br>LONG. = 104. |                | 1/1/                 |                   |                                              | Horran            | 10 - rabadur                                                  | a xtomoris                               |  |  |
|                            | SCALE: 1     |                              |                | 1///                 |                   | '<br>  Tray                                  | E-mail Ad         | dress                                                         | Com                                      |  |  |
| <u> </u> -,-               | 3 J          |                              | <del>-</del> - | G 4 7                | 3                 | $\frac{1}{2} - \frac{T_{24}}{T_{25}}$        |                   |                                                               |                                          |  |  |
|                            | ,            | I                            |                |                      |                   | 2 1 12.                                      | SURV              | EYOR CERTIFIC                                                 | CATION                                   |  |  |
|                            | ļ            |                              |                | 1///                 | GRID AZ.=         |                                              | 1 1               | tify that the well location s<br>from field notes of actual s |                                          |  |  |
|                            | . 1          | 1                            |                | 1                    | HORIZ. DIST       | .=7534.8°                                    | me or under       | my supervision, and that t                                    |                                          |  |  |
|                            |              | <del></del>                  |                | 77/                  | COF               | INER COORDINATES TAB                         |                   | to the best of my belief.                                     |                                          |  |  |
|                            |              | /                            |                |                      | , <br>  A - Y     | NAD 27 NME<br>=419114.6 N, X=59727           | 7.1 E             | APRIL 2, 201                                                  | 4                                        |  |  |
|                            | l<br>I       |                              |                |                      | B - Y             | =419138.3 N, X=59860<br>=419128.6 N, X=59993 | 4.7 E Date of Sur | 1. O. I Can "(#1). 1.                                         | Surveyor                                 |  |  |
| 5                          | SEC          | 6- — -                       |                | $\angle \angle_{SE}$ | 0 - γ <u>-</u>    | =424398.5 N, X=59995                         | 0.7 E             | & Seal of Brofessional                                        | J. J |  |  |
|                            | QDQ.         |                              |                |                      | F - 1=            | =427061.3 N, X=59993<br>=427063.5 N, X=59861 | 2.8 E 0.7 E       | MEY O                                                         | <sup>10</sup> 100                        |  |  |
| !                          | DETA         |                              | 1/             |                      | ' G - Y=          | =424397.5 N X=59863<br>=424388.4 N, X=59730  | D./ 6   1 = 3 :   | ME NO                                                         | ~ N                                      |  |  |
| 2                          | 2912.7'      | _2913.1'                     | IIX            |                      | 1                 | NAD 83 NME                                   | 14 E              | (3239)                                                        |                                          |  |  |
| 6 -                        | 1            | _ l                          | _/_/           | <u> </u>             | +B - Y=           | =419172.9 N, X=63846<br>=419196.7 N, X=63978 | 9.1 E- D          |                                                               |                                          |  |  |
|                            | 0            | 90                           |                | ,                    | , D - Y:          | =419187.0 N, X=64111<br>=424456.9 N, X=64113 | 5.0 E 10000       | LE idan 05                                                    | 129/2014                                 |  |  |
|                            | 600          | . i                          | / ·g/i/.       |                      |                   | =427119.9 N, X=64111<br>=427122.1 N, X=63979 |                   | Númber Gary G                                                 | Eidson 12641                             |  |  |
|                            | 2911.1       | 2913.4                       |                | 520'<br>SEE DETAIL ( | G - Y             | =424456.0 N, X=63982<br>=424446.9 N, X=63849 | 10 E   10h        | Sizerianimon Jws                                              | . Eidson 3239<br>C W.O.; 14.11.0215      |  |  |
| 7                          |              |                              | 4 B            | <u> </u>             | 1 n - 1:          |                                              | 2.0 C /CR /CEY    |                                                               |                                          |  |  |

DIRECTIONS TO CORRAL CANYON FEDERAL #2H:

FROM THE INTERSECTION OF US HIGHWAY 285 (PECOS HWY.)
AND CO. RD. 725 (LONGHORN ROAD),GO NORTHEAST ON CO.
RD. 725 APPROX. 4.2 MILES. PASS THE PECOS RIVER AND GO
TO A "Y" INTERSECTION. TURN LEFT AND GO NORTHEAST
APPROX. 1.8 MILES. TURN LEFT AND GO
NORTH—NORTHWESTERLY ALONG MEANDERING ROAD APPROX. 5.0
MILES. TURN LEFT AND FOLLOW WINDING ROAD WEST APPROX.
1.3 MILES. THE LOCATION STAKE IS APPROX. 400 FEET SOUTH.

# KTO ENERGY

CORRAL CANYON FEDERAL #13H WELL LOCATED 190 FEET FROM THE SOUTH LINE AND 520 FEET FROM THE EAST LINE OF SECTION 6, TOWNSHIP 25 SOUTH, RANGE 29 EAST, N.M.P.M., EDDY COUNTY, NEW MEXICO

JOHN WEST SURVEYING COMPANY
412 N. DAL PASO HOBBS, N.M. 88240
(575) 393-3117 www.jwsc.biz
TBPLS# 10021000

 Survey Date: 4/2/14
 CAD Date: 5/16/14
 Drown By: ACK

 W.O. No.: 14110215
 Rev: Rel. W.O.: Sheet 1 of 1

PROVIDING SURVEYING SERVICES