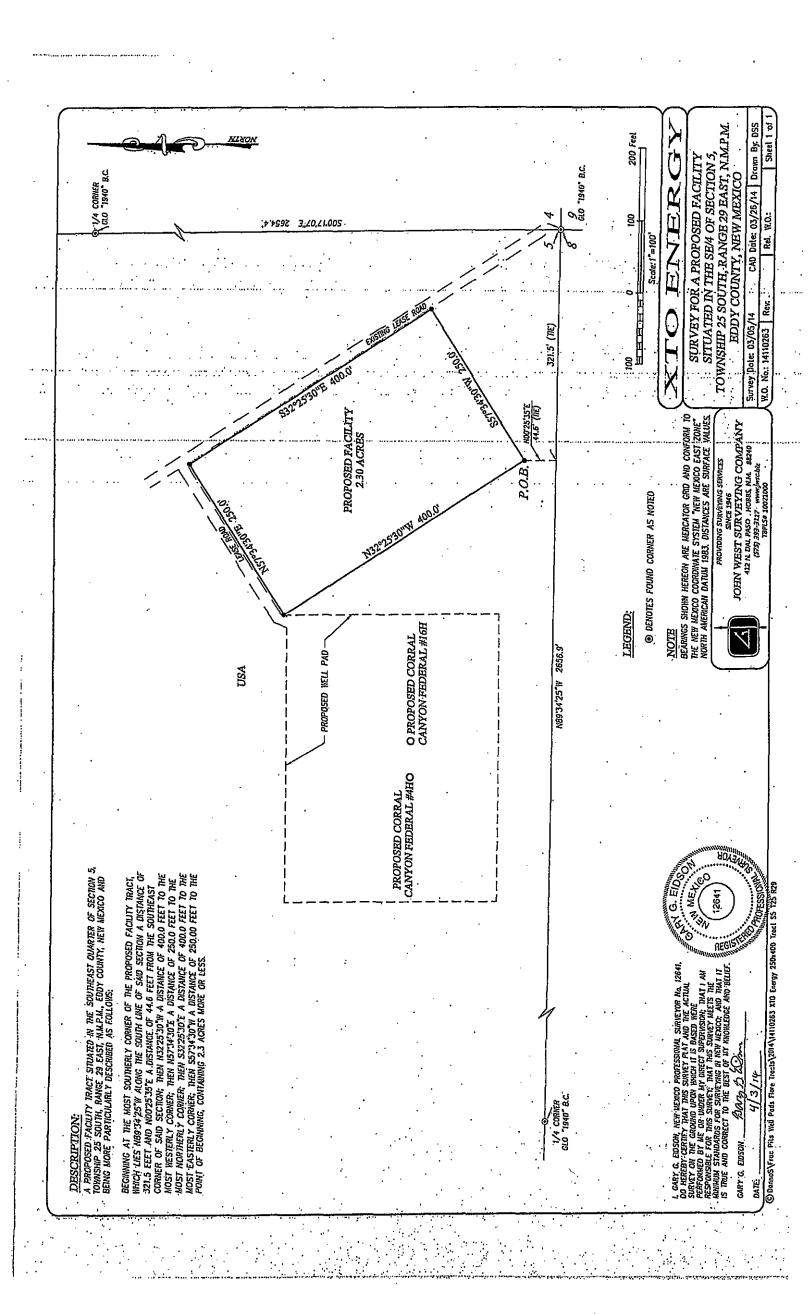

DIRECTIONS TO CORRAL CANYON FEDERAL #2H:

FROM THE INTERSECTION OF US HIGHWAY 285 (PECOS HWY.)
AND CO. RD. 725 (LONGHORN ROAD),GO NORTHEAST ON CO.
RD. 725 APPROX. 4.2 MILES. PASS THE PECOS RIVER AND GO
TO A "Y" INTERSECTION. TURN LEFT AND GO NORTHEAST
APPROX. 1.8 MILES. TURN LEFT AND GO
NORTH—NORTHWESTERLY ALONG MEANDERING ROAD APPROX. 5.0
MILES. TURN LEFT AND FOLLOW WINDING ROAD WEST APPROX.
1.3 MILES. THE LOCATION STAKE IS APPROX. 400 FEET SOUTH.

# KTO ENERGY

CORRAL CANYON FEDERAL #13H WELL LOCATED 190 FEET FROM THE SOUTH LINE AND 520 FEET FROM THE EAST LINE OF SECTION 6, TOWNSHIP 25 SOUTH, RANGE 29 EAST, N.M.P.M., EDDY COUNTY, NEW MEXICO

JOHN WEST SURVEYING COMPANY
412 N. DAL PASO HOBBS, N.M. 88240
(575) 393-3117 www.jwsc.biz
TBPLS# 10021000

 Survey Date: 4/2/14
 CAD Date: 5/16/14
 Drown By: ACK

 W.O. No.: 14110215
 Rev: Rel. W.O.: Sheet 1 of 1

PROVIDING SURVEYING SERVICES