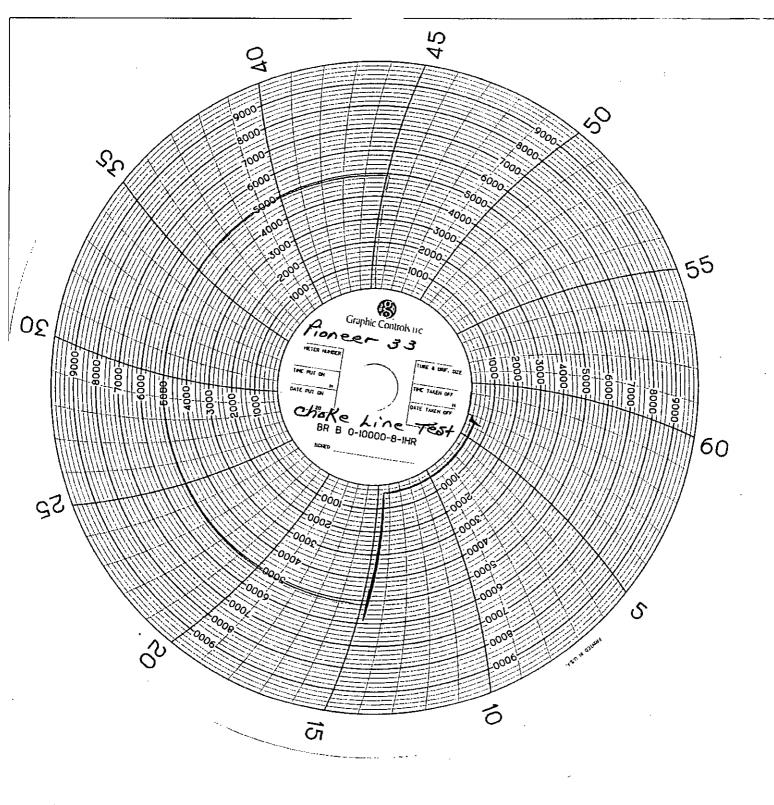

A variance is requested to allow use of a flex hose as the choke line from the BOP to the Choke Manifold. If this hose is used, a copy of the manufacturer's certification and pressure test chart will be kept on the rig. Attached is an example of a certification and pressure test chart. The manufacturer does not require anchors.