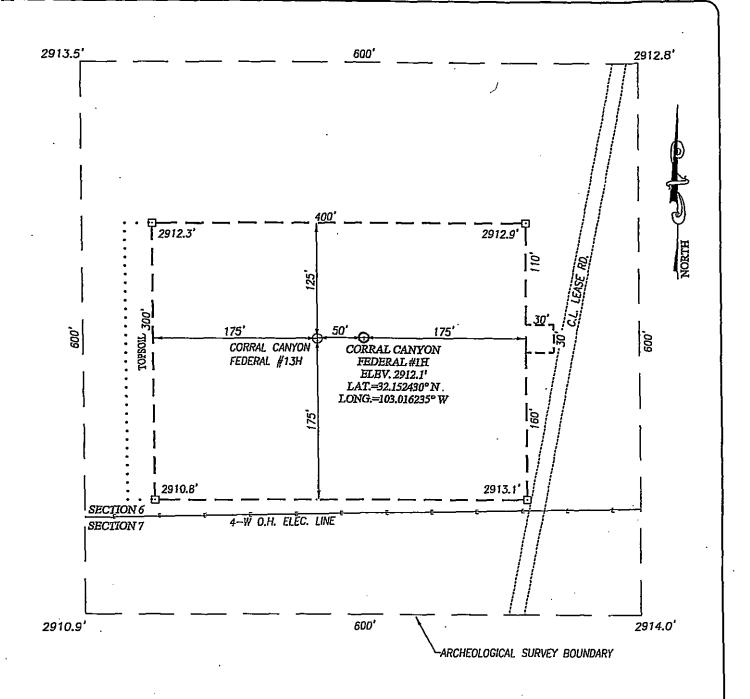

# WELL LOCATION AND ACREAGE DEDICATION PLAT Pool Code

| Δ1                         | Pl Number    |                              |                | Pool Code            |                   | 10131313101                                  | Pool Name         |                                                               |                                          |  |  |
|----------------------------|--------------|------------------------------|----------------|----------------------|-------------------|----------------------------------------------|-------------------|---------------------------------------------------------------|------------------------------------------|--|--|
| 100-0                      | 15 - 4       | 13493                        | aı             | / l / l              | 100               | and Co.                                      | _                 |                                                               |                                          |  |  |
| Property C                 | Code         |                              | <u> </u>       | 04104                | Property Nam      |                                              |                   | MY WIN Me                                                     | ll Number                                |  |  |
| 31412                      | ١            |                              |                | CORRA                |                   | I FEDERAL                                    |                   |                                                               | 13H                                      |  |  |
| OGRID                      | No.          |                              |                |                      | Operator Nam      | e ·                                          | <del></del>       | Elevation                                                     |                                          |  |  |
| 005380                     | <u> </u>     |                              |                | •                    | XTO ENER          | kGY                                          |                   |                                                               | 2912'                                    |  |  |
|                            | ·/           |                              |                |                      | Surface Locati    | On                                           | <u>-</u> ·        |                                                               |                                          |  |  |
| UL or lot No.              | Section      | Township                     | Range          | Lot Idn              | Feet from the     | North/South line                             | Feet from the     | East/West line                                                | County                                   |  |  |
| P                          | 6            | 25-S                         | 29-E           | Lot Idii             | 190               | SOUTH                                        | 520               | EAST                                                          | EDDY                                     |  |  |
| 1                          | 0            | 23-3                         | 29-E           |                      | 190               | 300111                                       | 320               | EASI                                                          | EDDI                                     |  |  |
|                            |              |                              |                | Bottom Hole          | Location If Diffe | rent From Surface                            |                   |                                                               |                                          |  |  |
| UL or lot No.              | Section      | Township                     | Range          | Lot Idn              | Feet from the     | North/South line                             | Feet from the     | East/West line                                                | County                                   |  |  |
| L                          | 32           | 24-S                         | 29-E           |                      | 2310              | SOUTH                                        | 940               | WEST                                                          | EDDY                                     |  |  |
| Dedicated Acres            | Joint or     | Infill C                     | unsolidation C | ode Orde             | r No.             | <u> </u>                                     |                   | <u> </u>                                                      |                                          |  |  |
| 270 44                     |              |                              |                |                      |                   |                                              |                   |                                                               |                                          |  |  |
| 1. 1-1                     | <u> </u>     |                              |                |                      |                   |                                              |                   |                                                               |                                          |  |  |
| NO ALLOWABLE W             | ILL BE ASSIG | NED TO THIS CO               | MPLETION UN    | ITIL ALL INTER       | ESTS HAVE BEEN C  | ONSOLIDATED OR A 1                           | ION-STANDARD UNI  | T HAS BEEN APPROVE                                            | D BY THE DIVISION                        |  |  |
|                            |              |                              |                |                      |                   |                                              |                   |                                                               |                                          |  |  |
| GEODETIC CO                |              | GEODETIC CO                  |                |                      |                   |                                              | OPER              | ATOR CERTIFIC                                                 | CATION                                   |  |  |
| NAD 27                     | NME          | NAD B3                       | NME            |                      |                   |                                              |                   | tify that the information he                                  |                                          |  |  |
| BOTTOM HOL                 |              | BOTTOM HOL<br>Y=42670        |                |                      | 1 !               | 1                                            |                   | the best of my knowledge<br>anization either owns a wo        |                                          |  |  |
| X=5995                     |              | X=6407.                      |                | <del> </del>         | <del> </del>      | +                                            |                   | neral interest in the land in<br>ottom hole location or has a |                                          |  |  |
| LAT.=32.1                  | 72727 N      | LAT.=32.11                   | 72850° N       | •                    |                   |                                              | well at this i    | location pursuant to a conti                                  | ract with an owner                       |  |  |
| LONG.=104.                 |              | LONG. = 104.                 |                |                      |                   | 1                                            |                   | eral or working interest, or<br>eement or a compulsory po     |                                          |  |  |
|                            |              |                              |                |                      |                   |                                              | heretofore e      | ntered by the division.                                       |                                          |  |  |
| GEODETIC CO                |              | GEODETIC C                   |                | 940' E               | <u>.</u> — SEC. 3 | 12                                           |                   | _                                                             |                                          |  |  |
| NAD 27                     | NME          | NAD 8.                       | 3 NME          | В.н.                 | 1                 |                                              | Auch              | nú Prbadu                                                     | 0 41415                                  |  |  |
| SURFACE L                  |              | SURFACE                      |                |                      |                   |                                              | Signature         | 10-1, 10-1-2-2                                                | Date                                     |  |  |
| Y=41931:<br>X=59808        |              | Y=4193<br>X=6392             |                | ////                 | + — — I-          | + _                                          | Stato             | inio Patrad                                                   | 1102                                     |  |  |
|                            |              |                              |                | //2                  | 1                 | 1                                            | Printed No        | ime                                                           |                                          |  |  |
| LAT.=32.152<br>LONG.=104.0 |              | LAT. = 32.1.<br>LONG. = 104. |                | 1/1/                 |                   |                                              | Horran            | 10 - rabadur                                                  | a xtomoris                               |  |  |
|                            | SCALE: 1     |                              |                | 1///                 |                   | '<br>  Tray                                  | E-mail Ad         | dress                                                         | Com                                      |  |  |
| <u> </u> -,-               | 3 J          |                              | <del>-</del> - | G 4 7                | 3                 | $\frac{1}{2} - \frac{T_{24}}{T_{25}}$        |                   |                                                               |                                          |  |  |
|                            | ,            | I                            |                |                      |                   | 2 1 12.                                      | SURV              | EYOR CERTIFIC                                                 | CATION                                   |  |  |
|                            | ļ            |                              |                | 1///                 | GRID AZ.=         |                                              | 1 1               | tify that the well location s<br>from field notes of actual s |                                          |  |  |
|                            | . 1          | 1                            |                | 1                    | HORIZ. DIST       | .=7534.8°                                    | me or under       | my supervision, and that t                                    |                                          |  |  |
|                            |              | <del></del>                  |                | 77/                  | COF               | INER COORDINATES TAB                         |                   | to the best of my belief.                                     |                                          |  |  |
|                            |              | /                            |                |                      | , <br>  A - Y     | NAD 27 NME<br>=419114.6 N, X=59727           | 7.1 E             | APRIL 2, 201                                                  | 4                                        |  |  |
|                            | l<br>I       |                              |                |                      | B - Y             | =419138.3 N, X=59860<br>=419128.6 N, X=59993 | 4.7 E Date of Sur | 1. O. I Can "(#1). 1.                                         | Surveyor                                 |  |  |
| 5                          | SEC          | 6- — -                       |                | $\angle \angle_{SE}$ | 0 - γ <u>-</u>    | =424398.5 N, X=59995                         | 0.7 E             | & Seal of Brofessional                                        | J. J |  |  |
|                            | QDQ.         |                              |                |                      | F - 1=            | =427061.3 N, X=59993<br>=427063.5 N, X=59861 | 2.8 E 0.7 E       | MEY O                                                         | <sup>10</sup> 100                        |  |  |
| !                          | DETA         |                              | 1/             |                      | ' G - Y=          | =424397.5 N X=59863<br>=424388.4 N, X=59730  | D./ 6   1 = 3 :   | ME NO                                                         | ~ N                                      |  |  |
| 2                          | 2912.7'      | _2913.1'                     | IIX            |                      | 1                 | NAD 83 NME                                   | 14 E              | (3239)                                                        |                                          |  |  |
| 6 -                        | 1            | _ l                          | _/_/           | <u> </u>             | +B - Y=           | =419172.9 N, X=63846<br>=419196.7 N, X=63978 | 9.1 E- D          |                                                               |                                          |  |  |
|                            | 0            | 90                           |                | ,                    | , D - Y:          | =419187.0 N, X=64111<br>=424456.9 N, X=64113 | 5.0 E 10000       | LE idan 05                                                    | 129/2014                                 |  |  |
|                            | 600          | . i                          | / ·g/i/.       |                      |                   | =427119.9 N, X=64111<br>=427122.1 N, X=63979 |                   | Númber Gary G                                                 | Eidson 12641                             |  |  |
|                            | 2911.1       | 2913.4                       |                | 520'<br>SEE DETAIL ( | G - Y             | =424456.0 N, X=63982<br>=424446.9 N, X=63849 | 10 E   10h        | Sizerianimon Jws                                              | . Eidson 3239<br>C W.O.; 14.11.0215      |  |  |
| 7                          |              |                              | 4 B            | <u> </u>             | 1 n - 1:          |                                              | 2.0 C /CR /CEY    |                                                               |                                          |  |  |

# KTO ENERGY

CORRAL CANYON FEDERAL #13H WELL LOCATED 190 FEET FROM THE SOUTH LINE AND 520 FEET FROM THE EAST LINE OF SECTION 6, TOWNSHIP 25 SOUTH, RANGE 29 EAST, N.M.P.M., EDDY COUNTY, NEW MEXICO

JOHN WEST SURVEYING COMPANY
412 N. DAL PASO HOBBS, N.M. 88240
(575) 393-3117 www.jwsc.biz
TBPLS# 10021000

 Survey Date: 4/2/14
 CAD Date: 5/16/14
 Drown By: ACK

 W.O. No.: 14110215
 Rev: Rel. W.O.: Sheet 1 of 1

PROVIDING SURVEYING SERVICES