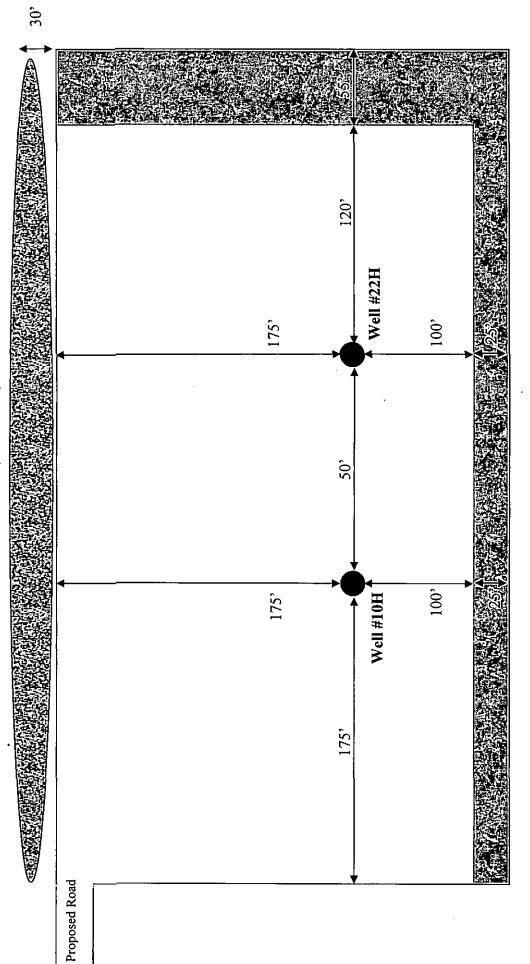

# WELL LOCATION AND ACREAGE DEDICATION PLAT Pool Code

| Δ1                         | Pl Number    |                              |                | Pool Code            |                   | 10131313101                                  | Pool Name         |                                                               |                                          |  |  |
|----------------------------|--------------|------------------------------|----------------|----------------------|-------------------|----------------------------------------------|-------------------|---------------------------------------------------------------|------------------------------------------|--|--|
| 100-0                      | 15 - 4       | 13493                        | aı             | / l / l              | 100               | and Co.                                      | _                 |                                                               |                                          |  |  |
| Property C                 | Code         |                              | <u> </u>       | 04104                | Property Nam      |                                              |                   | MY WIN Me                                                     | ll Number                                |  |  |
| 31412                      | ١            |                              |                | CORRA                |                   | I FEDERAL                                    |                   |                                                               | 13H                                      |  |  |
| OGRID                      | No.          |                              |                |                      | Operator Nam      | e ·                                          | <del></del>       | Elevation                                                     |                                          |  |  |
| 005380                     | <u> </u>     |                              |                | •                    | XTO ENER          | kGY                                          |                   |                                                               | 2912'                                    |  |  |
|                            | ·/           |                              |                |                      | Surface Locati    | On                                           | <u>-</u> ·        |                                                               |                                          |  |  |
| UL or lot No.              | Section      | Township                     | Range          | Lot Idn              | Feet from the     | North/South line                             | Feet from the     | East/West line                                                | County                                   |  |  |
| P                          | 6            | 25-S                         | 29-E           | Lot Idii             | 190               | SOUTH                                        | 520               | EAST                                                          | EDDY                                     |  |  |
| 1                          | 0            | 23-3                         | 29-E           |                      | 190               | 300111                                       | 320               | EASI                                                          | EDDI                                     |  |  |
|                            |              |                              |                | Bottom Hole          | Location If Diffe | rent From Surface                            |                   |                                                               |                                          |  |  |
| UL or lot No.              | Section      | Township                     | Range          | Lot Idn              | Feet from the     | North/South line                             | Feet from the     | East/West line                                                | County                                   |  |  |
| L                          | 32           | 24-S                         | 29-E           |                      | 2310              | SOUTH                                        | 940               | WEST                                                          | EDDY                                     |  |  |
| Dedicated Acres            | Joint or     | Infill C                     | unsolidation C | ode Orde             | r No.             | <u> </u>                                     |                   | <u> </u>                                                      |                                          |  |  |
| 270 44                     |              |                              |                |                      |                   |                                              |                   |                                                               |                                          |  |  |
| 1. 1-1                     | <u> </u>     |                              |                |                      |                   |                                              |                   |                                                               |                                          |  |  |
| NO ALLOWABLE W             | ILL BE ASSIG | NED TO THIS CO               | MPLETION UN    | ITIL ALL INTER       | ESTS HAVE BEEN C  | ONSOLIDATED OR A 1                           | ION-STANDARD UNI  | T HAS BEEN APPROVE                                            | D BY THE DIVISION                        |  |  |
|                            |              |                              |                |                      |                   |                                              |                   |                                                               |                                          |  |  |
| GEODETIC CO                |              | GEODETIC CO                  |                |                      |                   |                                              | OPER              | ATOR CERTIFIC                                                 | CATION                                   |  |  |
| NAD 27                     | NME          | NAD B3                       | NME            |                      |                   |                                              |                   | tify that the information he                                  |                                          |  |  |
| BOTTOM HOL                 |              | BOTTOM HOL<br>Y=42670        |                |                      | 1 !               | 1                                            |                   | the best of my knowledge<br>anization either owns a wo        |                                          |  |  |
| X=5995                     |              | X=6407.                      |                | <del> </del>         | <del> </del>      | +                                            |                   | neral interest in the land in<br>ottom hole location or has a |                                          |  |  |
| LAT.=32.1                  | 72727 N      | LAT.=32.11                   | 72850° N       | •                    |                   |                                              | well at this i    | location pursuant to a conti                                  | ract with an owner                       |  |  |
| LONG.=104.                 |              | LONG. = 104.                 |                |                      |                   | 1                                            |                   | eral or working interest, or<br>eement or a compulsory po     |                                          |  |  |
|                            |              |                              |                |                      |                   |                                              | heretofore e      | ntered by the division.                                       |                                          |  |  |
| GEODETIC CO                |              | GEODETIC C                   |                | 940' E               | <u>.</u> — SEC. 3 | 12                                           |                   | _                                                             |                                          |  |  |
| NAD 27                     | NME          | NAD 8.                       | 3 NME          | В.н.                 | 1                 |                                              | Auch              | nú Prbadu                                                     | 0 41415                                  |  |  |
| SURFACE L                  |              | SURFACE                      |                |                      |                   |                                              | Signature         | 10-1, 10-1-2-2                                                | Date                                     |  |  |
| Y=41931:<br>X=59808        |              | Y=4193<br>X=6392             |                | ////                 | + — — I-          | + _                                          | Stato             | inio Patrad                                                   | 1102                                     |  |  |
|                            |              |                              |                | //2                  | 1                 | 1                                            | Printed No        | ime                                                           |                                          |  |  |
| LAT.=32.152<br>LONG.=104.0 |              | LAT. = 32.1.<br>LONG. = 104. |                | 1/1/                 |                   |                                              | Horran            | 10 - rabadur                                                  | a xtomoris                               |  |  |
|                            | SCALE: 1     |                              |                | 1///                 |                   | '<br>  Tray                                  | E-mail Ad         | dress                                                         | Com                                      |  |  |
| <u> </u> -,-               | 3 J          |                              | <del>-</del> - | G 4 7                | 3                 | $\frac{1}{2} - \frac{T_{24}}{T_{25}}$        |                   |                                                               |                                          |  |  |
|                            | ,            | I                            |                |                      |                   | 2 1 12.                                      | SURV              | EYOR CERTIFIC                                                 | CATION                                   |  |  |
|                            | ļ            |                              |                | 1///                 | GRID AZ.=         |                                              | 1 1               | tify that the well location s<br>from field notes of actual s |                                          |  |  |
|                            | . 1          | 1                            |                | 1                    | HORIZ. DIST       | .=7534.8°                                    | me or under       | my supervision, and that t                                    |                                          |  |  |
|                            |              | <del></del>                  |                | 77/                  | COF               | INER COORDINATES TAB                         |                   | to the best of my belief.                                     |                                          |  |  |
|                            |              | /                            |                |                      | , <br>  A - Y     | NAD 27 NME<br>=419114.6 N, X=59727           | 7.1 E             | APRIL 2, 201                                                  | 4                                        |  |  |
|                            | l<br>I       |                              |                |                      | B - Y             | =419138.3 N, X=59860<br>=419128.6 N, X=59993 | 4.7 E Date of Sur | 1. O. I Can "(#1). 1.                                         | Surveyor                                 |  |  |
| 5                          | SEC          | 6- — -                       |                | $\angle \angle_{SE}$ | 0 - γ <u>-</u>    | =424398.5 N, X=59995                         | 0.7 E             | & Seal of Brofessional                                        | J. J |  |  |
|                            | QDQ.         |                              |                |                      | F - 1=            | =427061.3 N, X=59993<br>=427063.5 N, X=59861 | 2.8 E 0.7 E       | MEY O                                                         | <sup>10</sup> 100                        |  |  |
| !                          | DETA         |                              | 1/             |                      | ' G - Y=          | =424397.5 N X=59863<br>=424388.4 N, X=59730  | D./ 6   1 = 3 :   | ME NO                                                         | ~ N                                      |  |  |
| 2                          | 2912.7'      | _2913.1'                     | IIX            |                      | 1                 | NAD 83 NME                                   | 14 E              | (3239)                                                        |                                          |  |  |
| 6 -                        | 1            | _ l                          | _/_/           | <u> </u>             | +B - Y=           | =419172.9 N, X=63846<br>=419196.7 N, X=63978 | 9.1 E- D          |                                                               |                                          |  |  |
|                            | 0            | 90                           |                | ,                    | , D - Y:          | =419187.0 N, X=64111<br>=424456.9 N, X=64113 | 5.0 E 10000       | LE idan 05                                                    | 129/2014                                 |  |  |
|                            | 600          | . i                          | / ·g/i/.       |                      |                   | =427119.9 N, X=64111<br>=427122.1 N, X=63979 |                   | Númber Gary G                                                 | Eidson 12641                             |  |  |
|                            | 2911.1       | 2913.4                       |                | 520'<br>SEE DETAIL ( | G - Y             | =424456.0 N, X=63982<br>=424446.9 N, X=63849 | 10 E   10h        | Sizerianimon Jws                                              | . Eidson 3239<br>C W.O.; 14.11.0215      |  |  |
| 7                          |              |                              | 4 B            | <u> </u>             | 1 n - 1:          |                                              | 2.0 C /CR /CEY    |                                                               |                                          |  |  |