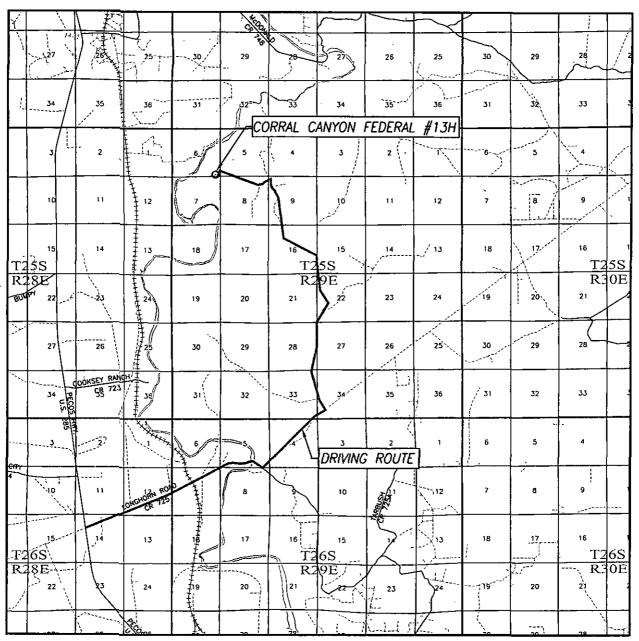

DIRECTIONS TO CORRAL CANYON FEDERAL #2H:

FROM THE INTERSECTION OF US HIGHWAY 285 (PECOS HWY.)
AND CO. RD. 725 (LONGHORN ROAD),GO NORTHEAST ON CO.
RD. 725 APPROX. 4.2 MILES. PASS THE PECOS RIVER AND GO
TO A "Y" INTERSECTION. TURN LEFT AND GO NORTHEAST
APPROX. 1.8 MILES. TURN LEFT AND GO
NORTH—NORTHWESTERLY ALONG MEANDERING ROAD APPROX. 5.0
MILES. TURN LEFT AND FOLLOW WINDING ROAD WEST APPROX.
1.3 MILES. THE LOCATION STAKE IS APPROX. 400 FEET SOUTH.

# VICINITY MAP

SCALE: 1" = 2 MILES DRIVING ROUTE: SEE LOCATION VERIFICATION MAP

| SEC. <u>6</u> TWP. <u>25-S</u> RGE. <u>29-E</u> |
|-------------------------------------------------|
| SURVEYN.M.P.M.                                  |
| COUNTY EDDY STATE NEW MEXICO                    |
| DESCRIPTION 190' FSL & 520' FEL                 |
| ELEVATION                                       |
| OPERATORXTO_ENERGY                              |
| LEASECORRAL_CANYON_FEDERAL                      |

# LOCATION VERIFICATION MAP

SEC. 6 TWP. 25-S RGE. 29-E

COUNTY EDDY STATE NEW MEXICO

DESCRIPTION 190' FSL & 520' FEL

ELEVATION 2912'

OPERATOR XTO ENERGY

LEASE CORRAL CANYON FEDERAL

U.S.G.S. TOPOGRAPHIC MAP

MALAGA, N.M. SURVEY N.M.P.M.

PROVIDING SURVEYING SERVICES SINCE 1946

JOHN WEST SURVEYING COMPANY
412 N. DAL PASO HOBBS, N.M. 88240
(575) 393-3117 www.jwsc.biz
TBPLS# 10021000