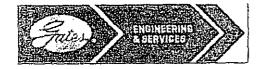

A variance is requested to allow use of a flex hose as the choke line from the BOP to the Choke Manifold. If this hose is used, a copy of the manufacturer's certification and pressure test chart will be kept on the rig. Attached is an example of a certification and pressure test chart. The manufacturer does not require anchors.