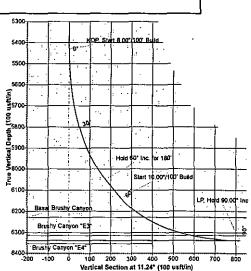

Magnetic Field Strength: 46191.5snT Dip Angle: 59.96° Date: 10/30/2014 Model: (GRF2010\_14

Rig: Nabors 730 SECTION DETAILS Sec MD Inc 1 0.00 0.50 2 5428.97 0.00 3 6176.97 60.00 4 6136.97 60.00 5 7059.47 90.00 6 13809.58 90.00 Annotation KOP, Start 8.007/100' Build Hold 60" (nc. for 180' Start 10.00"/100' Build BHI, Correl Cenyon Federal Edi-Hold 90.00' his BHI, Correl Cenyon Federal T0-fot 13809.58

| Plan Sections     | ure.<br>Graffeeth |         |                   |           |                                                                                                                                                                                                                                                                                                                                                                                                                                                                                                                                                                                                                                                                                                                                                                                                                                                                                                                                                                                                                                                                                                                                                                                                                                                                                                                                                                                                                                                                                                                                                                                                                                                                                                                                                                                                                                                                                                                                                                                                                                                                                                                                |             | E. Keney     |               | F. S. P. S. P. |                     |
|-------------------|-------------------|---------|-------------------|-----------|--------------------------------------------------------------------------------------------------------------------------------------------------------------------------------------------------------------------------------------------------------------------------------------------------------------------------------------------------------------------------------------------------------------------------------------------------------------------------------------------------------------------------------------------------------------------------------------------------------------------------------------------------------------------------------------------------------------------------------------------------------------------------------------------------------------------------------------------------------------------------------------------------------------------------------------------------------------------------------------------------------------------------------------------------------------------------------------------------------------------------------------------------------------------------------------------------------------------------------------------------------------------------------------------------------------------------------------------------------------------------------------------------------------------------------------------------------------------------------------------------------------------------------------------------------------------------------------------------------------------------------------------------------------------------------------------------------------------------------------------------------------------------------------------------------------------------------------------------------------------------------------------------------------------------------------------------------------------------------------------------------------------------------------------------------------------------------------------------------------------------------|-------------|--------------|---------------|----------------|---------------------|
| Measured<br>Depth | Inclination       | Azimuth | Vertical<br>Depth | +N/-S     | +E/-W                                                                                                                                                                                                                                                                                                                                                                                                                                                                                                                                                                                                                                                                                                                                                                                                                                                                                                                                                                                                                                                                                                                                                                                                                                                                                                                                                                                                                                                                                                                                                                                                                                                                                                                                                                                                                                                                                                                                                                                                                                                                                                                          | Dogleg Rate | Build Rate   | Rate          | TFO            |                     |
| , , tusid , ,,,   |                   |         | · · · · · ·       | ( ( Lusiu | The state of the s | A TOORSIDE  | (1. Iousida) | A Salasan Cal |                | and a second        |
| 0.00              | 0.00              | 0.00    | 0.00              | 0.00      | 0.00                                                                                                                                                                                                                                                                                                                                                                                                                                                                                                                                                                                                                                                                                                                                                                                                                                                                                                                                                                                                                                                                                                                                                                                                                                                                                                                                                                                                                                                                                                                                                                                                                                                                                                                                                                                                                                                                                                                                                                                                                                                                                                                           | 0.00        | 0.00         | 0.00          | . 0.00         | İ                   |
| 5,428.97          | 0.00              | 0.00    | 5,428.97          | 0.00      | 0.00                                                                                                                                                                                                                                                                                                                                                                                                                                                                                                                                                                                                                                                                                                                                                                                                                                                                                                                                                                                                                                                                                                                                                                                                                                                                                                                                                                                                                                                                                                                                                                                                                                                                                                                                                                                                                                                                                                                                                                                                                                                                                                                           | 0.00        | 0.00         | 0.00          | 0.00           |                     |
| 6,178.97          | 60.00             | 72.00   | 6,049.22          | 110.66    | 340.57                                                                                                                                                                                                                                                                                                                                                                                                                                                                                                                                                                                                                                                                                                                                                                                                                                                                                                                                                                                                                                                                                                                                                                                                                                                                                                                                                                                                                                                                                                                                                                                                                                                                                                                                                                                                                                                                                                                                                                                                                                                                                                                         | 8.00        | 8.00         | 0.00          | 72.00          |                     |
| 6,358.97          | 60.00             | 72.00   | 6,139.22          | 158.83    | 488.83                                                                                                                                                                                                                                                                                                                                                                                                                                                                                                                                                                                                                                                                                                                                                                                                                                                                                                                                                                                                                                                                                                                                                                                                                                                                                                                                                                                                                                                                                                                                                                                                                                                                                                                                                                                                                                                                                                                                                                                                                                                                                                                         | 0.00        | 0.00         | 0.00          | 0.00           | ĺ                   |
| 7,059.47          | 90.00             | 5.20    | 6,340.00          | 666,20    | 855.98                                                                                                                                                                                                                                                                                                                                                                                                                                                                                                                                                                                                                                                                                                                                                                                                                                                                                                                                                                                                                                                                                                                                                                                                                                                                                                                                                                                                                                                                                                                                                                                                                                                                                                                                                                                                                                                                                                                                                                                                                                                                                                                         | 10.00       | 4.28         | -9.54         | -77.90         | BHL Corral Canyon F |
| 13,809.58         | . 90,00           | 5.20    | 6,340.00          | 7,388,50  | 1,468.10                                                                                                                                                                                                                                                                                                                                                                                                                                                                                                                                                                                                                                                                                                                                                                                                                                                                                                                                                                                                                                                                                                                                                                                                                                                                                                                                                                                                                                                                                                                                                                                                                                                                                                                                                                                                                                                                                                                                                                                                                                                                                                                       | 0.00        | 0.00         | 0.00          | 0.00           | BHL Corral Canyon F |