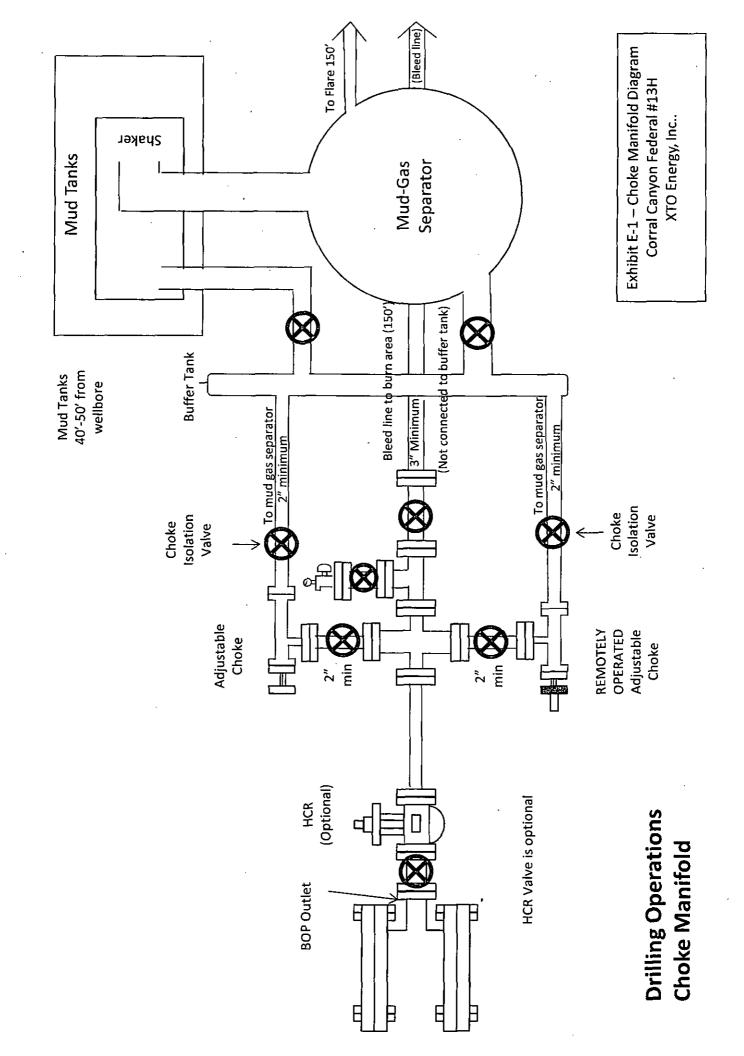

A variance is requested to allow use of a flex hose as the choke line from the BOP to the Choke Manifold. If this hose is used, a copy of the manufacturer's certification and pressure test chart will be kept on the rig. Attached is an example of a certification and pressure test chart. The manufacturer does not require anchors.