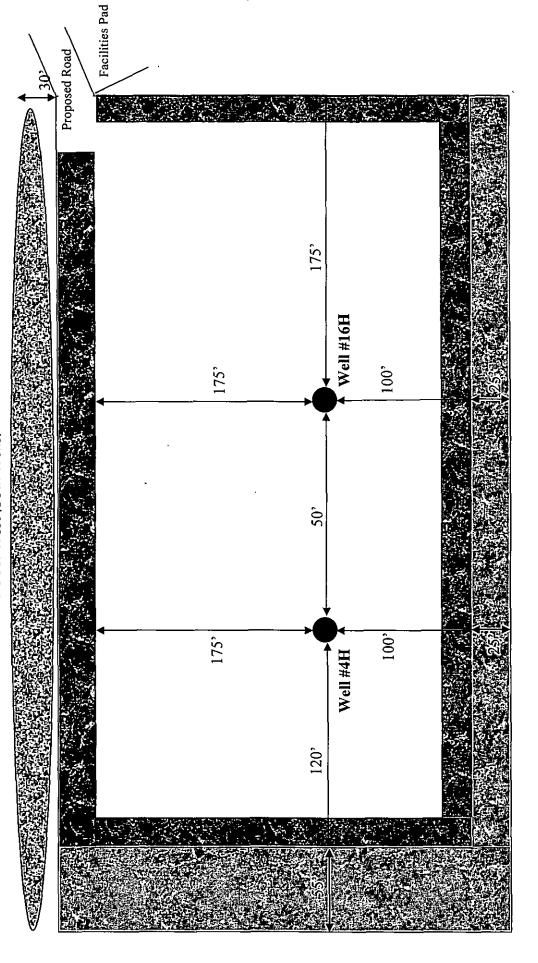

# WELL LOCATION AND ACREAGE DEDICATION PLAT Pool Code

| Δ1                         | Pl Number    |                              |                | Pool Code            |                   | 10131313101                                  | Pool Name         |                                                               |                                          |  |  |
|----------------------------|--------------|------------------------------|----------------|----------------------|-------------------|----------------------------------------------|-------------------|---------------------------------------------------------------|------------------------------------------|--|--|
| 100-0                      | 15 - 4       | 13493                        | aı             | / l / l              | 100               | and Co.                                      | _                 |                                                               |                                          |  |  |
| Property C                 | Code         |                              | <u> </u>       | 04104                | Property Nam      |                                              |                   | MY WIN Me                                                     | ll Number                                |  |  |
| 31412                      | ١            |                              |                | CORRA                |                   | I FEDERAL                                    |                   |                                                               | 13H                                      |  |  |
| OGRID                      | No.          |                              |                |                      | Operator Nam      | e ·                                          | <del></del>       | Elevation                                                     |                                          |  |  |
| 005380                     | <u> </u>     |                              |                | •                    | XTO ENER          | kGY                                          |                   |                                                               | 2912'                                    |  |  |
|                            | ·/           |                              |                |                      | Surface Locati    | On                                           | <u>-</u> ·        |                                                               |                                          |  |  |
| UL or lot No.              | Section      | Township                     | Range          | Lot Idn              | Feet from the     | North/South line                             | Feet from the     | East/West line                                                | County                                   |  |  |
| P                          | 6            | 25-S                         | 29-E           | Lot Idii             | 190               | SOUTH                                        | 520               | EAST                                                          | EDDY                                     |  |  |
| 1                          | 0            | 23-3                         | 29-E           |                      | 190               | 300111                                       | 320               | EASI                                                          | EDDI                                     |  |  |
|                            |              |                              |                | Bottom Hole          | Location If Diffe | rent From Surface                            |                   |                                                               |                                          |  |  |
| UL or lot No.              | Section      | Township                     | Range          | Lot Idn              | Feet from the     | North/South line                             | Feet from the     | East/West line                                                | County                                   |  |  |
| L                          | 32           | 24-S                         | 29-E           |                      | 2310              | SOUTH                                        | 940               | WEST                                                          | EDDY                                     |  |  |
| Dedicated Acres            | Joint or     | Infill C                     | unsolidation C | ode Orde             | r No.             | <u> </u>                                     |                   | <u> </u>                                                      |                                          |  |  |
| 270 44                     |              |                              |                |                      |                   |                                              |                   |                                                               |                                          |  |  |
| 1. 1-1                     | <u> </u>     |                              |                |                      |                   |                                              |                   |                                                               |                                          |  |  |
| NO ALLOWABLE W             | ILL BE ASSIG | NED TO THIS CO               | MPLETION UN    | ITIL ALL INTER       | ESTS HAVE BEEN C  | ONSOLIDATED OR A 1                           | ION-STANDARD UNI  | T HAS BEEN APPROVE                                            | D BY THE DIVISION                        |  |  |
|                            |              |                              |                |                      |                   |                                              |                   |                                                               |                                          |  |  |
| GEODETIC CO                |              | GEODETIC CO                  |                |                      |                   |                                              | OPER              | ATOR CERTIFIC                                                 | CATION                                   |  |  |
| NAD 27                     | NME          | NAD B3                       | NME            |                      |                   |                                              |                   | tify that the information he                                  |                                          |  |  |
| BOTTOM HOL                 |              | BOTTOM HOL<br>Y=42670        |                |                      | 1 !               | 1                                            |                   | the best of my knowledge<br>anization either owns a wo        |                                          |  |  |
| X=5995                     |              | X=6407.                      |                | <del> </del>         | <del> </del>      | +                                            |                   | neral interest in the land in<br>ottom hole location or has a |                                          |  |  |
| LAT.=32.1                  | 72727 N      | LAT.=32.11                   | 72850° N       | •                    |                   |                                              | well at this i    | location pursuant to a conti                                  | ract with an owner                       |  |  |
| LONG.=104.                 |              | LONG. = 104.                 |                |                      |                   | 1                                            |                   | eral or working interest, or<br>eement or a compulsory po     |                                          |  |  |
|                            |              |                              |                |                      |                   |                                              | heretofore e      | ntered by the division.                                       |                                          |  |  |
| GEODETIC CO                |              | GEODETIC C                   |                | 940' E               | <u>.</u> — SEC. 3 | 12                                           |                   | _                                                             |                                          |  |  |
| NAD 27                     | NME          | NAD 8.                       | 3 NME          | В.н.                 | 1                 |                                              | Auch              | nú Prbadu                                                     | 0 41415                                  |  |  |
| SURFACE L                  |              | SURFACE                      |                |                      |                   |                                              | Signature         | 10-1, 10-1-2-2                                                | Date                                     |  |  |
| Y=41931:<br>X=59808        |              | Y=4193<br>X=6392             |                | ////                 | + — — I-          | + _                                          | Stato             | inio Patrad                                                   | 1102                                     |  |  |
|                            |              |                              |                | //2                  | 1                 | 1                                            | Printed No        | ime                                                           |                                          |  |  |
| LAT.=32.152<br>LONG.=104.0 |              | LAT. = 32.1.<br>LONG. = 104. |                | 1/1/                 |                   |                                              | Horran            | 10 - rabadur                                                  | a xtomoris                               |  |  |
|                            | SCALE: 1     |                              |                | 1///                 |                   | '<br>  Tray                                  | E-mail Ad         | dress                                                         | Com                                      |  |  |
| <u> </u> -,-               | 3 J          |                              | <del>-</del> - | G 4 7                | 3                 | $\frac{1}{2} - \frac{T_{24}}{T_{25}}$        |                   |                                                               |                                          |  |  |
|                            | ,            | I                            |                |                      |                   | 2 1 12.                                      | SURV              | EYOR CERTIFIC                                                 | CATION                                   |  |  |
|                            | ļ            |                              |                | 1///                 | GRID AZ.=         |                                              | 1 1               | tify that the well location s<br>from field notes of actual s |                                          |  |  |
|                            | . 1          | 1                            |                | 1                    | HORIZ. DIST       | .=7534.8°                                    | me or under       | my supervision, and that t                                    |                                          |  |  |
|                            |              | <del></del>                  |                | 77/                  | COF               | INER COORDINATES TAB                         |                   | to the best of my belief.                                     |                                          |  |  |
|                            |              | /                            |                |                      | , <br>  A - Y     | NAD 27 NME<br>=419114.6 N, X=59727           | 7.1 E             | APRIL 2, 201                                                  | 4                                        |  |  |
|                            | l<br>I       |                              |                |                      | B - Y             | =419138.3 N, X=59860<br>=419128.6 N, X=59993 | 4.7 E Date of Sur | 1. O. I Can "(#1). 1.                                         | Surveyor                                 |  |  |
| 5                          | SEC          | 6- — -                       |                | $\angle \angle_{SE}$ | 0 - γ <u>-</u>    | =424398.5 N, X=59995                         | 0.7 E             | & Seal of Brofessional                                        | J. J |  |  |
|                            | QDQ.         |                              |                |                      | F - 1=            | =427061.3 N, X=59993<br>=427063.5 N, X=59861 | 2.8 E 0.7 E       | MEY O                                                         | <sup>10</sup> 100                        |  |  |
| !                          | DETA         |                              | 1/             |                      | ' G - Y=          | =424397.5 N X=59863<br>=424388.4 N, X=59730  | D./ 6   1 = 3 :   | ME NO                                                         | ~ N                                      |  |  |
| 2                          | 2912.7'      | _2913.1'                     | IIX            |                      | 1                 | NAD 83 NME                                   | 14 E              | (3239)                                                        |                                          |  |  |
| 6 -                        | 1            | _ l                          | _/_/           | <u> </u>             | +B - Y=           | =419172.9 N, X=63846<br>=419196.7 N, X=63978 | 9.1 E- D          |                                                               |                                          |  |  |
|                            | 0            | 90                           |                | ,                    | , D - Y:          | =419187.0 N, X=64111<br>=424456.9 N, X=64113 | 5.0 E 10000       | LE idan 05                                                    | 129/2014                                 |  |  |
|                            | 600          | . i                          | / ·g/i/.       |                      |                   | =427119.9 N, X=64111<br>=427122.1 N, X=63979 |                   | Númber Gary G                                                 | Eidson 12641                             |  |  |
|                            | 2911.1       | 2913.4                       |                | 520'<br>SEE DETAIL ( | G - Y             | =424456.0 N, X=63982<br>=424446.9 N, X=63849 | 10 E   10h        | Sizerianimon Jws                                              | . Eidson 3239<br>C W.O.; 14.11.0215      |  |  |
| 7                          |              |                              | 4 B            | <u> </u>             | 1 n - 1:          |                                              | 2.0 C /CR /CEY    |                                                               |                                          |  |  |

DIRECTIONS TO CORRAL CANYON FEDERAL #2H:

FROM THE INTERSECTION OF US HIGHWAY 285 (PECOS HWY.)
AND CO. RD. 725 (LONGHORN ROAD),GO NORTHEAST ON CO.
RD. 725 APPROX. 4.2 MILES. PASS THE PECOS RIVER AND GO
TO A "Y" INTERSECTION. TURN LEFT AND GO NORTHEAST
APPROX. 1.8 MILES. TURN LEFT AND GO
NORTH—NORTHWESTERLY ALONG MEANDERING ROAD APPROX. 5.0
MILES. TURN LEFT AND FOLLOW WINDING ROAD WEST APPROX.
1.3 MILES. THE LOCATION STAKE IS APPROX. 400 FEET SOUTH.

# KTO ENERGY

CORRAL CANYON FEDERAL #13H WELL LOCATED 190 FEET FROM THE SOUTH LINE AND 520 FEET FROM THE EAST LINE OF SECTION 6, TOWNSHIP 25 SOUTH, RANGE 29 EAST, N.M.P.M., EDDY COUNTY, NEW MEXICO

JOHN WEST SURVEYING COMPANY
412 N. DAL PASO HOBBS, N.M. 88240
(575) 393-3117 www.jwsc.biz
TBPLS# 10021000