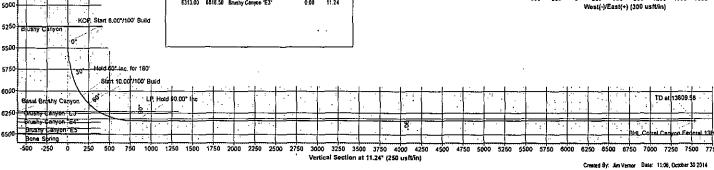

Magnetic Field Strength: 46191.5snT Dip Angle: 59.96° Date: 10/30/2014 Model: (GRF2010\_14

Rig: Nabors 730 SECTION DETAILS Sec MD Inc 1 0.00 0.50 2 5428.97 0.00 3 6176.97 60.00 4 6136.97 60.00 5 7059.47 90.00 6 13809.58 90.00 Annotation KOP, Start 8.007/100' Build Hold 60" (nc. for 180' Start 10.00"/100' Build BHI, Correl Cenyon Federal Edi-Hold 90.00' his BHI, Correl Cenyon Federal T0-fot 13809.58

| Plan Sections     | ure.<br>Graffeeth |         |                   |           |                                                                                                                                                                                                                                                                                                                                                                                                                                                                                                                                                                                                                                                                                                                                                                                                                                                                                                                                                                                                                                                                                                                                                                                                                                                                                                                                                                                                                                                                                                                                                                                                                                                                                                                                                                                                                                                                                                                                                                                                                                                                                                                                |             | E. Keney     |               | F. S. P. S. P. |                     |
|-------------------|-------------------|---------|-------------------|-----------|--------------------------------------------------------------------------------------------------------------------------------------------------------------------------------------------------------------------------------------------------------------------------------------------------------------------------------------------------------------------------------------------------------------------------------------------------------------------------------------------------------------------------------------------------------------------------------------------------------------------------------------------------------------------------------------------------------------------------------------------------------------------------------------------------------------------------------------------------------------------------------------------------------------------------------------------------------------------------------------------------------------------------------------------------------------------------------------------------------------------------------------------------------------------------------------------------------------------------------------------------------------------------------------------------------------------------------------------------------------------------------------------------------------------------------------------------------------------------------------------------------------------------------------------------------------------------------------------------------------------------------------------------------------------------------------------------------------------------------------------------------------------------------------------------------------------------------------------------------------------------------------------------------------------------------------------------------------------------------------------------------------------------------------------------------------------------------------------------------------------------------|-------------|--------------|---------------|----------------|---------------------|
| Measured<br>Depth | Inclination       | Azimuth | Vertical<br>Depth | +N/-S     | +E/-W                                                                                                                                                                                                                                                                                                                                                                                                                                                                                                                                                                                                                                                                                                                                                                                                                                                                                                                                                                                                                                                                                                                                                                                                                                                                                                                                                                                                                                                                                                                                                                                                                                                                                                                                                                                                                                                                                                                                                                                                                                                                                                                          | Dogleg Rate | Build Rate   | Rate          | TFO            |                     |
| , , tusid , ,,,   |                   |         | · · · · · ·       | ( ( Lusiu | The state of the s | A TOORSIDE  | (1. Iousida) | A Salasan Cal |                | and a second        |
| 0.00              | 0.00              | 0.00    | 0.00              | 0.00      | 0.00                                                                                                                                                                                                                                                                                                                                                                                                                                                                                                                                                                                                                                                                                                                                                                                                                                                                                                                                                                                                                                                                                                                                                                                                                                                                                                                                                                                                                                                                                                                                                                                                                                                                                                                                                                                                                                                                                                                                                                                                                                                                                                                           | 0.00        | 0.00         | 0.00          | . 0.00         | İ                   |
| 5,428.97          | 0.00              | 0.00    | 5,428.97          | 0.00      | 0.00                                                                                                                                                                                                                                                                                                                                                                                                                                                                                                                                                                                                                                                                                                                                                                                                                                                                                                                                                                                                                                                                                                                                                                                                                                                                                                                                                                                                                                                                                                                                                                                                                                                                                                                                                                                                                                                                                                                                                                                                                                                                                                                           | 0.00        | 0.00         | 0.00          | 0.00           |                     |
| 6,178.97          | 60.00             | 72.00   | 6,049.22          | 110.66    | 340.57                                                                                                                                                                                                                                                                                                                                                                                                                                                                                                                                                                                                                                                                                                                                                                                                                                                                                                                                                                                                                                                                                                                                                                                                                                                                                                                                                                                                                                                                                                                                                                                                                                                                                                                                                                                                                                                                                                                                                                                                                                                                                                                         | 8.00        | 8.00         | 0.00          | 72.00          |                     |
| 6,358.97          | 60.00             | 72.00   | 6,139.22          | 158.83    | 488.83                                                                                                                                                                                                                                                                                                                                                                                                                                                                                                                                                                                                                                                                                                                                                                                                                                                                                                                                                                                                                                                                                                                                                                                                                                                                                                                                                                                                                                                                                                                                                                                                                                                                                                                                                                                                                                                                                                                                                                                                                                                                                                                         | 0.00        | 0.00         | 0.00          | 0.00           | ĺ                   |
| 7,059.47          | 90.00             | 5.20    | 6,340.00          | 666,20    | 855.98                                                                                                                                                                                                                                                                                                                                                                                                                                                                                                                                                                                                                                                                                                                                                                                                                                                                                                                                                                                                                                                                                                                                                                                                                                                                                                                                                                                                                                                                                                                                                                                                                                                                                                                                                                                                                                                                                                                                                                                                                                                                                                                         | 10.00       | 4.28         | -9.54         | -77.90         | BHL Corral Canyon F |
| 13,809.58         | . 90,00           | 5.20    | 6,340.00          | 7,388,50  | 1,468.10                                                                                                                                                                                                                                                                                                                                                                                                                                                                                                                                                                                                                                                                                                                                                                                                                                                                                                                                                                                                                                                                                                                                                                                                                                                                                                                                                                                                                                                                                                                                                                                                                                                                                                                                                                                                                                                                                                                                                                                                                                                                                                                       | 0.00        | 0.00         | 0.00          | 0.00           | BHL Corral Canyon F |