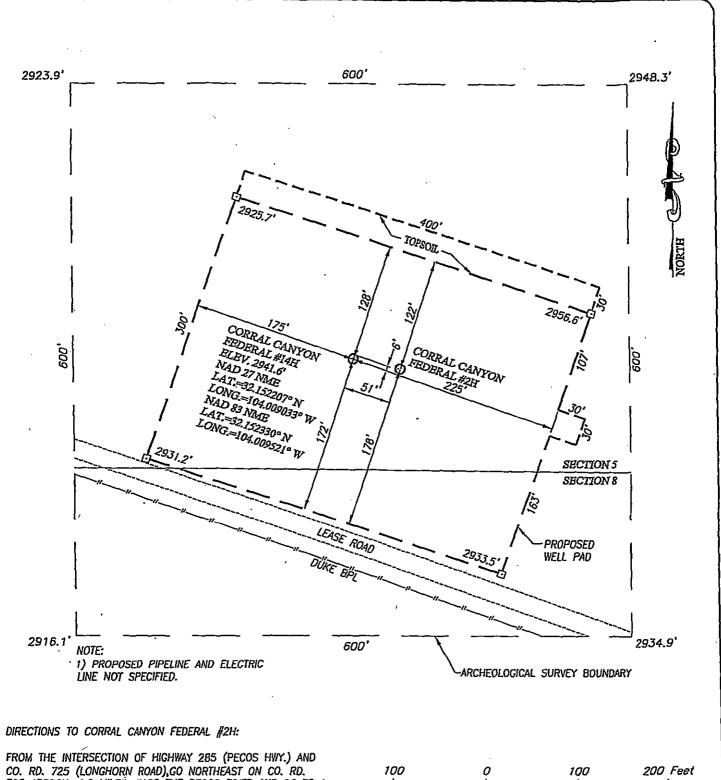

DIRECTIONS TO CORRAL CANYON FEDERAL #2H:

FROM THE INTERSECTION OF US HIGHWAY 285 (PECOS HWY.)
AND CO. RD. 725 (LONGHORN ROAD),GO NORTHEAST ON CO.
RD. 725 APPROX. 4.2 MILES. PASS THE PECOS RIVER AND GO
TO A "Y" INTERSECTION. TURN LEFT AND GO NORTHEAST
APPROX. 1.8 MILES. TURN LEFT AND GO
NORTH—NORTHWESTERLY ALONG MEANDERING ROAD APPROX. 5.0
MILES. TURN LEFT AND FOLLOW WINDING ROAD WEST APPROX.
1.3 MILES. THE LOCATION STAKE IS APPROX. 400 FEET SOUTH.