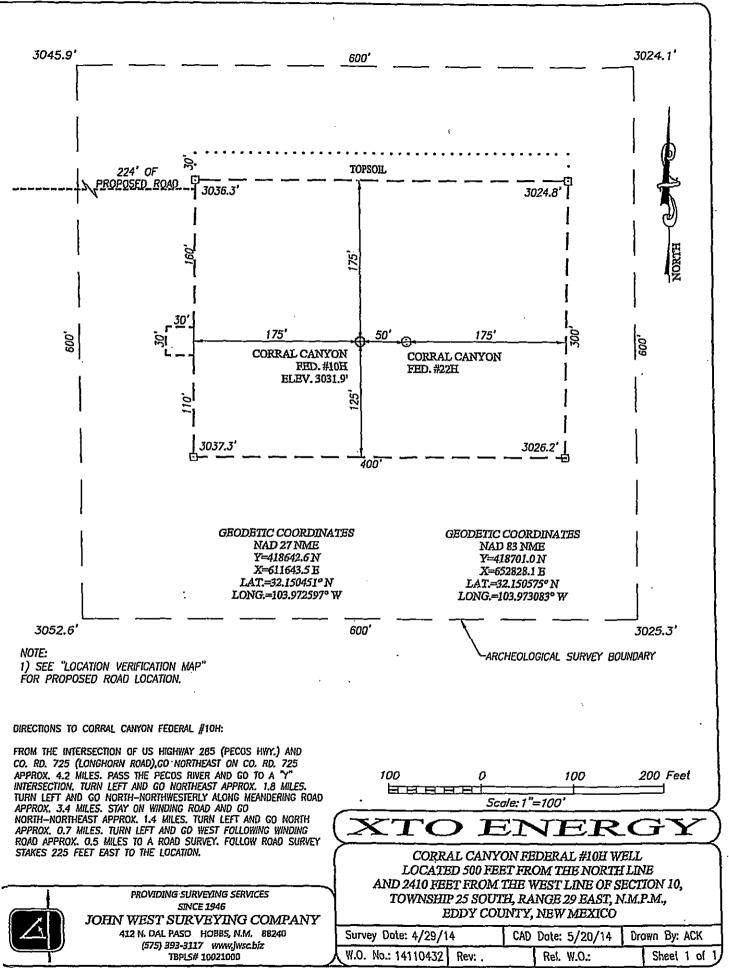

X. 5.0 MILES. TURN LEFT AND GO NORTHWEST APPROX. 300 FEET. THIS LOCATION IS NORTHEAST APPROX. 215 FEET.



PROVIDING SURVEYING SERVICES
SINCE 1946

JOHN WEST SURVEYING COMPANY
412 N. DAL PASO HOBBS, N.M. 88240
(575) 393-3117 www.jwsc.biz
TBPL5# 10021000

AND 171 FEET FROM THE WEST LINE OF SECTION 4,
TOWNSHIP 25 SOUTH, RANGE 29 EAST, N.M.P.M.,
EDDY COUNTY, NEW MEXICO

100

 Survey Date: 4/4/14
 CAD Date: 5/1/14
 Drawn By: ACK

 W.O. No.: 14110222
 Rev: .
 Rel. W.O.:
 Sheet 1 of 1

Scale: 1"=100

CORRAL CANYON FEDERAL #5H WELL LOCATED 180 FEET FROM THE SOUTH LINE

100

200 Feet





W.O. No.: 14110226 | Rev: .

Sheel 1 of

Rel. W.O.:

© Anjelico\2014\XTO Energy\Wells\14110226 Corrol Conyon Federol #7H

TBPLS# 10021000





© Anjelico\2014\XIO Energy\Wells\14110430 Corrol Conyon Federal #9H







© Anjelico\2014\XTO Energy\Wells\14110436 Corrol Conyon Federal #12H



DIRECTIONS TO CORRAL CANYON FEDERAL #2H:

FROM THE INTERSECTION OF US HIGHWAY 285 (PECOS HWY.)
AND CO. RD. 725 (LONGHORN ROAD),GO NORTHEAST ON CO.
RD. 725 APPROX. 4.2 MILES. PASS THE PECOS RIVER AND GO
TO A "Y" INTERSECTION. TURN LEFT AND GO NORTHEAST
APPROX. 1.8 MILES. TURN LEFT AND GO
NORTH—NORTHWESTERLY ALONG MEANDERING ROAD APPROX. 5.0
MILES. TURN LEFT AND FOLLOW WINDING ROAD WEST APPROX.
1.3 MILES. THE LOCATION STAKE IS APPROX. 400 FEET SOUTH.



PROVIDING SURVEYING SERVICES
SINCE 1946

JOHN WEST SURVEYING COMPANY
412 N. DAL PASO HOBBS, N.M. 88240

(575) 393-3117 www.jwsc.biz TBPLS# 10021000 - 

#### XTO ENERGY

CORRAL CANYON FEDERAL #13H WELL LOCATED 190 FEET FROM THE SOUTH LINE AND 520 FEET FROM THE EAST L