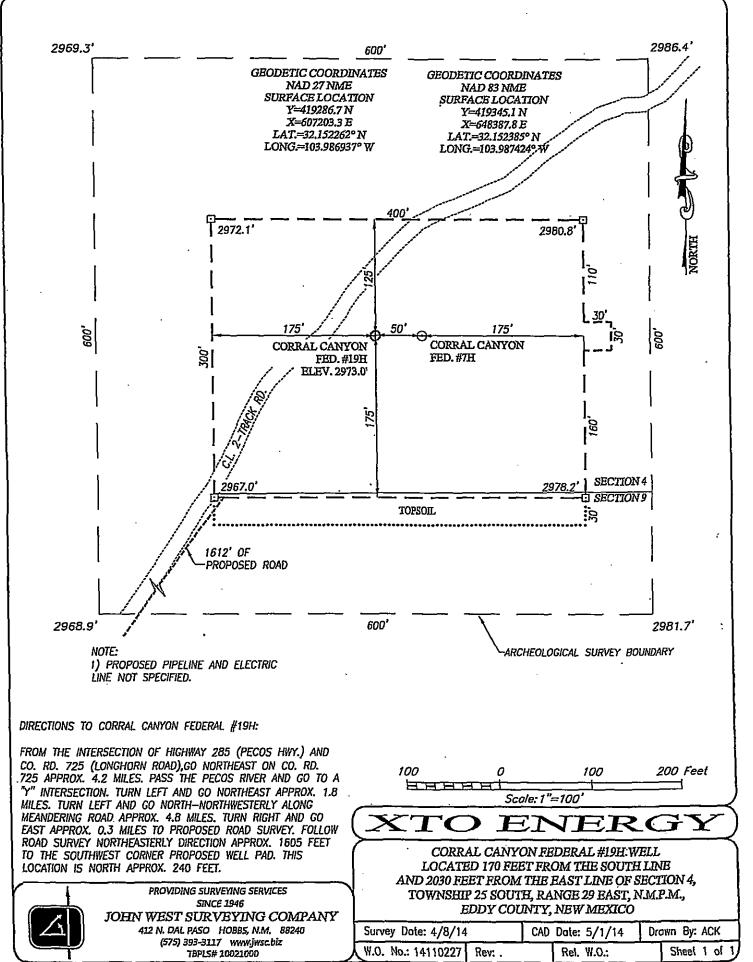

O TO A "Y" INTERSECTION. TURN LEFT AND GO NORTHEAST APPROX. 1.8 MILES. TURN LEFT AND GO NORTH—NORTHWESTERLY ALONG MEANDERING ROAD APPROX. 5.0 MILES. TURN LEFT AND GO NORTHWEST APPROX. 300 FEET. THIS LOCATION IS NORTHEAST APPROX. 260 FEET.



PROVIDING SURVEYING SERVICES SINCE 1946

JOHN WEST SURVEYING COMPANY
412 N. DAL PASO HOBBS, N.M. 88240
(575) 393-3117 www.jwscbiz
TBPLS# 10021000

#### XTO ENERGY

CORRAL CANYON FEDERAL #17H WELL LOCATED 180 FEET FROM THE SOUTH LINE AND 221 FEET FROM THE WEST LINE OF SECTION 4, TOWNSHIP 25 SOUTH, RANGE 29 EAST, N.M.P.M., EDDY COUNTY, NEW MEXICO

| Survey Date: 4/4/14     | CAD Date: 5/1/14 | Drawn By: ACK |  |  |
|-------------------------|------------------|---------------|--|--|
| W.O. No.: 14110223 Rev: | Rel. W.O.:       | Sheet 1 of    |  |  |







FROM THE INTERSECTION OF HIGHWAY 285 (PECOS HWY.) AND CO. RD. 725 (LONGHORN ROAD), GO NORTHEAST ON CO. RD. 725 APPROX. 4.2 MILES. PASS THE PECOS RIVER AND GO TO A "Y" INTERSECTION. TURN LEFT AND GO NORTH-NORTHWESTERLY ALONG MEANDERING ROAD APPROX. 4.8 MILES. TURN RIGHT AND GO EAST APPROX. 0.3 MILES TO PROPOSED ROAD SURVEY, FOLLOW ROAD SURVEY NORTHEAST APPROX. 1612 FEET TO THE SOUTHWEST CORNER PROPOSED WELL PAD FOR THE CORRAL CANYON FEDERAL #7H AND #19H. AT THE NORTHEAST CORNER OF THIS WELL PAD FOLLOW PROPOSED ROAD NORTH APPROX. 80 FEET, THEN NORTHEAST APPROX. 538 FEET TO THE NORTHEAST APPROX. 538 FEET TO THE NORTHEAST APPROX. 57F FEET.



PROVIDING SURVEYING SERVICES SINCE 1946

JOHN WEST SURVEYING COMPANY
412 N. DAL PASO HOBBS, N.M. 88240

N. DAL PASO HOBBS, N.M. 68240 (575) 393-3117