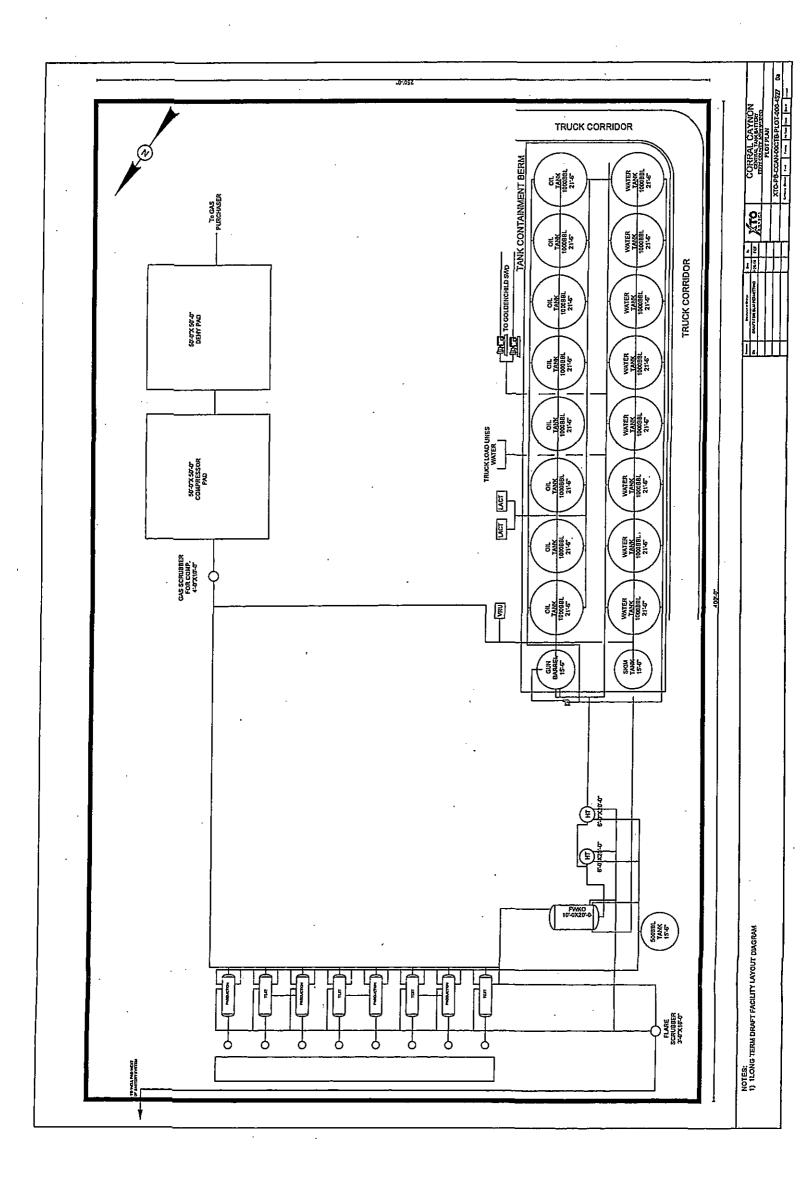

#### 10. ANTICIPATED STARTING DATE AND DURATION OF OPERATIONS:

Road and location construction will begin after Santa Fe and BLM have approved the APD. Anticipated spud date will be as soon after Santa Fe and BLM approval and as soon as a rig will be available. Move in operations and drilling is expected to take 40 days. If production casing is run, an additional 30 days will be needed to complete well and construct surface facilities and/or lay flow lines in order to place well on production.