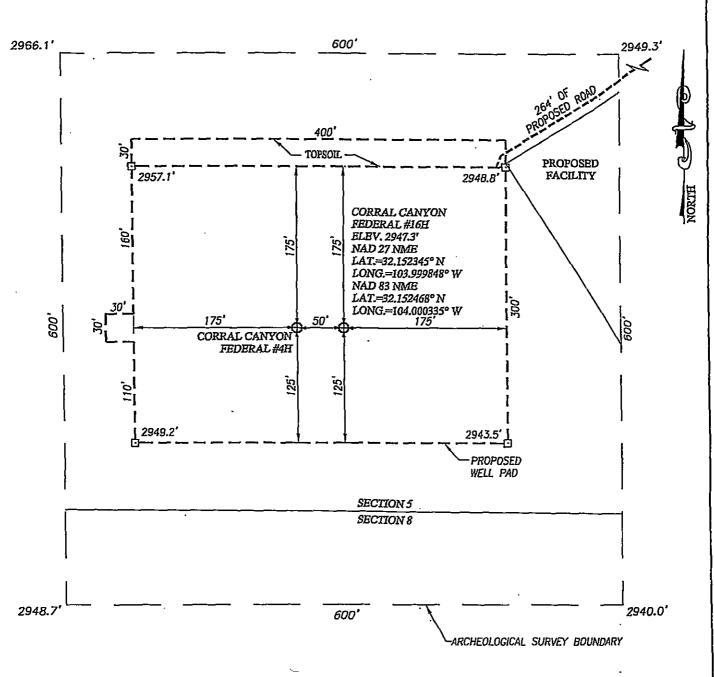

of



725 APPROX. 4.2 MILES. PASS THE PECOS RIVER AND GO TO A "Y" INTERSECTION. TURN LEFT AND GO NORTHEAST APPROX. 1.8 MILES. TURN LEFT AND GO NORTH-NORTHWESTERLY ALONG MEANDERING ROAD APPROX. 5.0 MILES. TURN LEFT AND GO SOUTHWEST APPROX. 0.25 MILES. TURN RIGHT AND GO NORTHWEST APPROX. 0.5 MILES. THE LOCATION STAKE IS APPROX. 200 FEET NORTH.



PROVIDING SURVEYING SERVICES SINCE 1946

JOHN WEST SURVEYING COMPANY 412 N. DAL PASO HOBBS, N.M. 88240 (575) 393-3117 www.jwsc.biz TBPLS# 10021000

Scale: 1"=100

CORRAL CANYON FEDERAL #14H WELL LOCATED 120 FEET FROM THE SOUTH LINE AND 1760 FEET FROM THE WEST LINE OF SECTION 5, TOWNSHIP 25 SOUTH, RANGE 29 EAST, N.M.P.M., BDDY COUNTY, NEW MEXICO

Survey Date: 03/06/14 CAD Date: 03/26/14 Drawn By: DSS W.O. No.: 14110217 Rev: Rel. W.O.: Sheet 1 of





DIRECTIONS TO CORRAL CANYON FEDERAL #16H:

FROM THE INTERSECTION OF HIGHWAY 285 (PECOS HWY.) AND CO. RD. 725 (LONGHORN ROAD), GO NORTHEAST ON CO. RD. 725 APPROX. 4.2 MILES. PASS THE PECOS RIVER AND GO TO A "Y" INTERSECTION. TURN LEFT AND GO NORTHEAST APPROX. 1.8 MILES. TURN LEFT AND GO NORTH-NORTHWESTERLY ALONG MEANDERING ROAD APPROX. 5.0 MILES. VEER LEFT AND GO NORTH-NORTHWEST APPROX. 1.5 MILES TO PROPOSED ROAD SURVEY. FOLLOW ROAD SURVEY STAKES SOUTHWEST APPROX. 264 FEET TO THE NORTHEAST CORNER OF PROPOSED WELL PAD. THIS LOCATION STAKE IS APPROX. 240 FEET SOUTHWEST.

JOHN V

PROVIDING SURVEYING SERVICES
SINCE 1946

JOHN WEST SURVEYING COMPANY
412 N. DAL PASO HOBBS, N.M. 88240
(575) 393-3217 www.jwscbiz
TBPLS# 10021000

NOTE:

1) SEE "LOCATION VERIFICATION MAP" FOR PROPOSED ROAD LOCATION