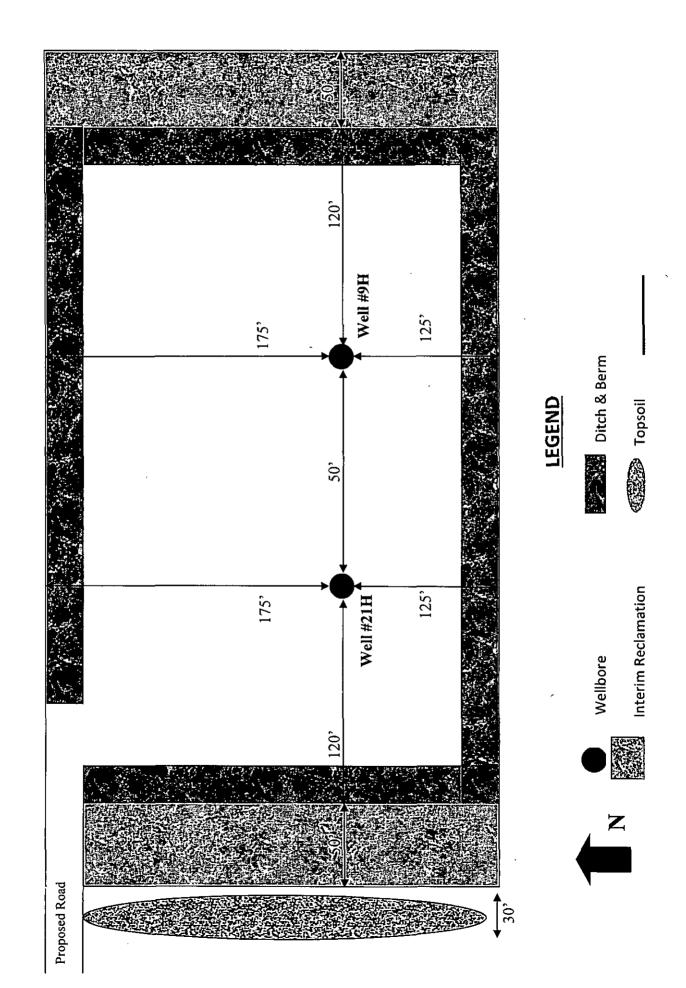

# WELL LOCATION AND ACREAGE DEDICATION PLAT Pool Code

| Δ1                         | Pl Number    |                              |                | Pool Code            |                   | 10131313101                                  | Pool Name         |                                                               |                                          |  |  |
|----------------------------|--------------|------------------------------|----------------|----------------------|-------------------|----------------------------------------------|-------------------|---------------------------------------------------------------|------------------------------------------|--|--|
| 100-0                      | 15 - 4       | 13493                        | aı             | / l / l              | 100               | and Co.                                      | _                 |                                                               |                                          |  |  |
| Property C                 | Code         |                              | <u> </u>       | 04104                | Property Nam      |                                              |                   | MY WIN Me                                                     | ll Number                                |  |  |
| 31412                      | ١            |                              |                | CORRA                |                   | I FEDERAL                                    |                   |                                                               | 13H                                      |  |  |
| OGRID                      | No.          |                              |                |                      | Operator Nam      | e ·                                          | <del></del>       | Elevation                                                     |                                          |  |  |
| 005380                     | <u> </u>     |                              |                | •                    | XTO ENER          | kGY                                          |                   |                                                               | 2912'                                    |  |  |
|                            | ·/           |                              |                |                      | Surface Locati    | On                                           | <u>-</u> ·        |                                                               |                                          |  |  |
| UL or lot No.              | Section      | Township                     | Range          | Lot Idn              | Feet from the     | North/South line                             | Feet from the     | East/West line                                                | County                                   |  |  |
| P                          | 6            | 25-S                         | 29-E           | Lot Idii             | 190               | SOUTH                                        | 520               | EAST                                                          | EDDY                                     |  |  |
| 1                          | 0            | 23-3                         | 29-E           |                      | 190               | 300111                                       | 320               | EASI                                                          | EDDI                                     |  |  |
|                            |              |                              |                | Bottom Hole          | Location If Diffe | rent From Surface                            |                   |                                                               |                                          |  |  |
| UL or lot No.              | Section      | Township                     | Range          | Lot Idn              | Feet from the     | North/South line                             | Feet from the     | East/West line                                                | County                                   |  |  |
| L                          | 32           | 24-S                         | 29-E           |                      | 2310              | SOUTH                                        | 940               | WEST                                                          | EDDY                                     |  |  |
| Dedicated Acres            | Joint or     | Infill C                     | unsolidation C | ode Orde             | r No.             | <u> </u>                                     |                   | <u> </u>                                                      |                                          |  |  |
| 270 44                     |              |                              |                |                      |                   |                                              |                   |                                                               |                                          |  |  |
| 1. 1-1                     | <u> </u>     |                              |                |                      |                   |                                              |                   |                                                               |                                          |  |  |
| NO ALLOWABLE W             | ILL BE ASSIG | NED TO THIS CO               | MPLETION UN    | ITIL ALL INTER       | ESTS HAVE BEEN C  | ONSOLIDATED OR A 1                           | ION-STANDARD UNI  | T HAS BEEN APPROVE                                            | D BY THE DIVISION                        |  |  |
|                            |              |                              |                |                      |                   |                                              |                   |                                                               |                                          |  |  |
| GEODETIC CO                |              | GEODETIC CO                  |                |                      |                   |                                              | OPER              | ATOR CERTIFIC                                                 | CATION                                   |  |  |
| NAD 27                     | NME          | NAD B3                       | NME            |                      |                   |                                              |                   | tify that the information he                                  |                                          |  |  |
| BOTTOM HOL                 |              | BOTTOM HOL<br>Y=42670        |                |                      | 1 !               | 1                                            |                   | the best of my knowledge<br>anization either owns a wo        |                                          |  |  |
| X=5995                     |              | X=6407.                      |                | <del> </del>         | <del> </del>      | +                                            |                   | neral interest in the land in<br>ottom hole location or has a |                                          |  |  |
| LAT.=32.1                  | 72727 N      | LAT.=32.11                   | 72850° N       | •                    |                   |                                              | well at this i    | location pursuant to a conti                                  | ract with an owner                       |  |  |
| LONG.=104.                 |              | LONG. = 104.                 |                |                      |                   | 1                                            |                   | eral or working interest, or<br>eement or a compulsory po     |                                          |  |  |
|                            |              |                              |                |                      |                   |                                              | heretofore e      | ntered by the division.                                       |                                          |  |  |
| GEODETIC CO                |              | GEODETIC C                   |                | 940' E               | <u>.</u> — SEC. 3 | 12                                           |                   | _                                                             |                                          |  |  |
| NAD 27                     | NME          | NAD 8.                       | 3 NME          | В.н.                 | 1                 |                                              | Auch              | nú Prbadu                                                     | 0 41415                                  |  |  |
| SURFACE L                  |              | SURFACE                      |                |                      |                   |                                              | Signature         | 10-1, 10-1-2-2                                                | Date                                     |  |  |
| Y=41931:<br>X=59808        |              | Y=4193<br>X=6392             |                | ////                 | + — — I-          | + _                                          | Stato             | inio Patrad                                                   | 1102                                     |  |  |
|                            |              |                              |                | //2                  | 1                 | 1                                            | Printed No        | ime                                                           |                                          |  |  |
| LAT.=32.152<br>LONG.=104.0 |              | LAT. = 32.1.<br>LONG. = 104. |                | 1/1/                 |                   |                                              | Horran            | 10 - rabadur                                                  | a xtomoris                               |  |  |
|                            | SCALE: 1     |                              |                | 1///                 |                   | '<br>  Tray                                  | E-mail Ad         | dress                                                         | Com                                      |  |  |
| <u> </u> -,-               | 3 J          |                              | <del>-</del> - | G 4 7                | 3                 | $\frac{1}{2} - \frac{T_{24}}{T_{25}}$        |                   |                                                               |                                          |  |  |
|                            | ,            | I                            |                |                      |                   | 2 1 12.                                      | SURV              | EYOR CERTIFIC                                                 | CATION                                   |  |  |
|                            | ļ            |                              |                | 1///                 | GRID AZ.=         |                                              | 1 1               | tify that the well location s<br>from field notes of actual s |                                          |  |  |
|                            | . 1          | 1                            |                | 1                    | HORIZ. DIST       | .=7534.8°                                    | me or under       | my supervision, and that t                                    |                                          |  |  |
|                            |              | <del></del>                  |                | 77/                  | COF               | INER COORDINATES TAB                         |                   | to the best of my belief.                                     |                                          |  |  |
|                            |              | /                            |                |                      | , <br>  A - Y     | NAD 27 NME<br>=419114.6 N, X=59727           | 7.1 E             | APRIL 2, 201                                                  | 4                                        |  |  |
|                            | l<br>I       |                              |                |                      | B - Y             | =419138.3 N, X=59860<br>=419128.6 N, X=59993 | 4.7 E Date of Sur | 1. O. I Can "(#1). 1.                                         | Surveyor                                 |  |  |
| 5                          | SEC          | 6- — -                       |                | $\angle \angle_{SE}$ | 0 - γ <u>-</u>    | =424398.5 N, X=59995                         | 0.7 E             | & Seal of Brofessional                                        | J. J |  |  |
|                            | QDQ.         |                              |                |                      | F - 1=            | =427061.3 N, X=59993<br>=427063.5 N, X=59861 | 2.8 E 0.7 E       | MEY O                                                         | <sup>10</sup> 100                        |  |  |
| !                          | DETA         |                              | 1/             |                      | ' G - Y=          | =424397.5 N X=59863<br>=424388.4 N, X=59730  | D./ 6   1 = 3 :   | ME NO                                                         | ~ N                                      |  |  |
| 2                          | 2912.7'      | _2913.1'                     | IIX            |                      | 1                 | NAD 83 NME                                   | 14 E              | (3239)                                                        |                                          |  |  |
| 6 -                        | 1            | _ l                          | _/_/           | <u> </u>             | +B - Y=           | =419172.9 N, X=63846<br>=419196.7 N, X=63978 | 9.1 E- D          |                                                               |                                          |  |  |
|                            | 0            | 90                           |                | ,                    | , D - Y:          | =419187.0 N, X=64111<br>=424456.9 N, X=64113 | 5.0 E 10000       | LE idan 05                                                    | 129/2014                                 |  |  |
|                            | 600          | . i                          | / ·g/i/.       |                      |                   | =427119.9 N, X=64111<br>=427122.1 N, X=63979 |                   | Númber Gary G                                                 | Eidson 12641                             |  |  |
|                            | 2911.1       | 2913.4                       |                | 520'<br>SEE DETAIL ( | G - Y             | =424456.0 N, X=63982<br>=424446.9 N, X=63849 | 10 E   10h        | Sizerianimon Jws                                              | . Eidson 3239<br>C W.O.; 14.11.0215      |  |  |
| 7                          |              |                              | 4 B            | <u> </u>             | 1 n - 1:          |                                              | 2.0 C /CR /CEY    |                                                               |                                          |  |  |