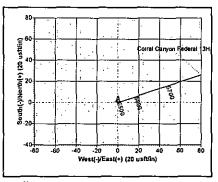

**Audit Notes:** 

Version:

Phase:

PLAN

Tie On Depth:

0.00

59.96

Depth From (TVD) Vertical Section: +N/-S +F/W Direction (ŭsft) (usft) 💪 (usft) *ት* (°) ቅን 0.00 0.00 0.00 11.24

| Plan Sections     | ure.<br>Graffeeth |         |                   |           |                                                                                                                                                                                                                                                                                                                                                                                                                                                                                                                                                                                                                                                                                                                                                                                                                                                                                                                                                                                                                                                                                                                                                                                                                                                                                                                                                                                                                                                                                                                                                                                                                                                                                                                                                                                                                                                                                                                                                                                                                                                                                                                                |             | E. Keney     |               | F. S. P. S. P. |                     |
|-------------------|-------------------|---------|-------------------|-----------|--------------------------------------------------------------------------------------------------------------------------------------------------------------------------------------------------------------------------------------------------------------------------------------------------------------------------------------------------------------------------------------------------------------------------------------------------------------------------------------------------------------------------------------------------------------------------------------------------------------------------------------------------------------------------------------------------------------------------------------------------------------------------------------------------------------------------------------------------------------------------------------------------------------------------------------------------------------------------------------------------------------------------------------------------------------------------------------------------------------------------------------------------------------------------------------------------------------------------------------------------------------------------------------------------------------------------------------------------------------------------------------------------------------------------------------------------------------------------------------------------------------------------------------------------------------------------------------------------------------------------------------------------------------------------------------------------------------------------------------------------------------------------------------------------------------------------------------------------------------------------------------------------------------------------------------------------------------------------------------------------------------------------------------------------------------------------------------------------------------------------------|-------------|--------------|---------------|----------------|---------------------|
| Measured<br>Depth | Inclination       | Azimuth | Vertical<br>Depth | +N/-S     | +E/-W                                                                                                                                                                                                                                                                                                                                                                                                                                                                                                                                                                                                                                                                                                                                                                                                                                                                                                                                                                                                                                                                                                                                                                                                                                                                                                                                                                                                                                                                                                                                                                                                                                                                                                                                                                                                                                                                                                                                                                                                                                                                                                                          | Dogleg Rate | Build Rate   | Rate          | TFO            |                     |
| , , tusid , ,,,   |                   |         | · · · · · ·       | ( ( Lusiu | The state of the s | A TOORSIDE  | (1. Iousida) | A Salasan Cal |                | and a second        |
| 0.00              | 0.00              | 0.00    | 0.00              | 0.00      | 0.00                                                                                                                                                                                                                                                                                                                                                                                                                                                                                                                                                                                                                                                                                                                                                                                                                                                                                                                                                                                                                                                                                                                                                                                                                                                                                                                                                                                                                                                                                                                                                                                                                                                                                                                                                                                                                                                                                                                                                                                                                                                                                                                           | 0.00        | 0.00         | 0.00          | . 0.00         | İ                   |
| 5,428.97          | 0.00              | 0.00    | 5,428.97          | 0.00      | 0.00                                                                                                                                                                                                                                                                                                                                                                                                                                                                                                                                                                                                                                                                                                                                                                                                                                                                                                                                                                                                                                                                                                                                                                                                                                                                                                                                                                                                                                                                                                                                                                                                                                                                                                                                                                                                                                                                                                                                                                                                                                                                                                                           | 0.00        | 0.00         | 0.00          | 0.00           |                     |
| 6,178.97          | 60.00             | 72.00   | 6,049.22          | 110.66    | 340.57                                                                                                                                                                                                                                                                                                                                                                                                                                                                                                                                                                                                                                                                                                                                                                                                                                                                                                                                                                                                                                                                                                                                                                                                                                                                                                                                                                                                                                                                                                                                                                                                                                                                                                                                                                                                                                                                                                                                                                                                                                                                                                                         | 8.00        | 8.00         | 0.00          | 72.00          |                     |
| 6,358.97          | 60.00             | 72.00   | 6,139.22          | 158.83    | 488.83                                                                                                                                                                                                                                                                                                                                                                                                                                                                                                                                                                                                                                                                                                                                                                                                                                                                                                                                                                                                                                                                                                                                                                                                                                                                                                                                                                                                                                                                                                                                                                                                                                                                                                                                                                                                                                                                                                                                                                                                                                                                                                                         | 0.00        | 0.00         | 0.00          | 0.00           | ĺ                   |
| 7,059.47          | 90.00             | 5.20    | 6,340.00          | 666,20    | 855.98                                                                                                                                                                                                                                                                                                                                                                                                                                                                                                                                                                                                                                                                                                                                                                                                                                                                                                                                                                                                                                                                                                                                                                                                                                                                                                                                                                                                                                                                                                                                                                                                                                                                                                                                                                                                                                                                                                                                                                                                                                                                                                                         | 10.00       | 4.28         | -9.54         | -77.90         | BHL Corral Canyon F |
| 13,809.58         | . 90,00           | 5.20    | 6,340.00          | 7,388,50  | 1,468.10                                                                                                                                                                                                                                                                                                                                                                                                                                                                                                                                                                                                                                                                                                                                                                                                                                                                                                                                                                                                                                                                                                                                                                                                                                                                                                                                                                                                                                                                                                                                                                                                                                                                                                                                                                                                                                                                                                                                                                                                                                                                                                                       | 0.00        | 0.00         | 0.00          | 0.00           | BHL Corral Canyon F |