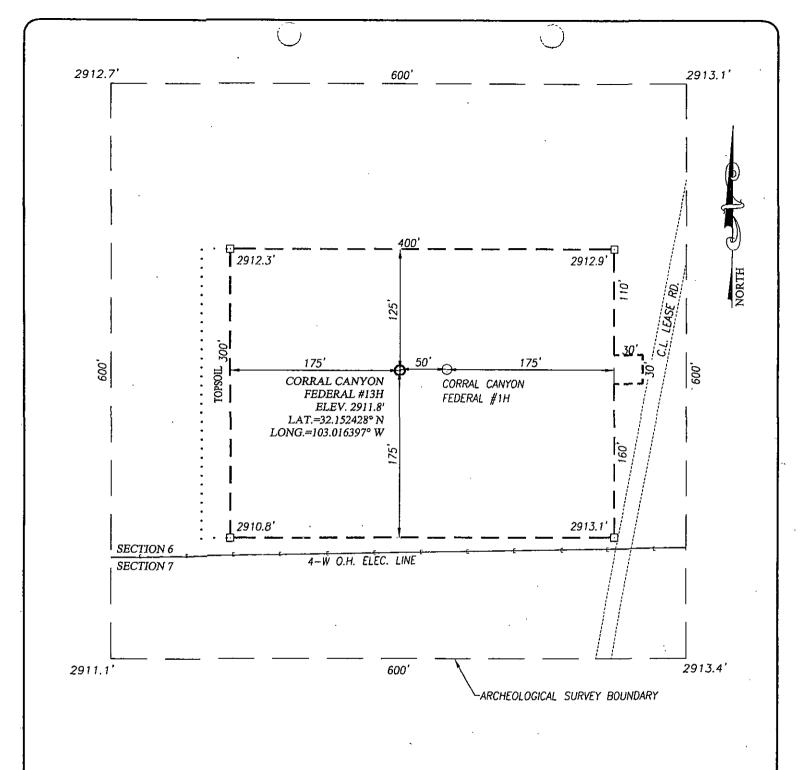

# WELL LOCATION AND ACREAGE DEDICATION PLAT Pool Code

| Δ1                         | Pl Number    |                              |                | Pool Code            |                   | 10131313101                                  | Pool Name         |                                                               |                                          |  |  |
|----------------------------|--------------|------------------------------|----------------|----------------------|-------------------|----------------------------------------------|-------------------|---------------------------------------------------------------|------------------------------------------|--|--|
| 100-0                      | 15 - 4       | 13493                        | aı             | / l / l              | 100               | and Co.                                      | _                 |                                                               |                                          |  |  |
| Property C                 | Code         |                              | <u> </u>       | 04104                | Property Nam      |                                              |                   | MY WIN Me                                                     | ll Number                                |  |  |
| 31412                      | ١            |                              |                | CORRA                |                   | I FEDERAL                                    |                   |                                                               | 13H                                      |  |  |
| OGRID                      | No.          |                              |                |                      | Operator Nam      | e ·                                          | <del></del>       | Elevation                                                     |                                          |  |  |
| 005380                     | <u> </u>     |                              |                | •                    | XTO ENER          | kGY                                          |                   |                                                               | 2912'                                    |  |  |
|                            | ·/           |                              |                |                      | Surface Locati    | On                                           | <u>-</u> ·        |                                                               |                                          |  |  |
| UL or lot No.              | Section      | Township                     | Range          | Lot Idn              | Feet from the     | North/South line                             | Feet from the     | East/West line                                                | County                                   |  |  |
| P                          | 6            | 25-S                         | 29-E           | Lot Idii             | 190               | SOUTH                                        | 520               | EAST                                                          | EDDY                                     |  |  |
| 1                          | 0            | 23-3                         | 29-E           |                      | 190               | 300111                                       | 320               | EASI                                                          | EDDI                                     |  |  |
|                            |              |                              |                | Bottom Hole          | Location If Diffe | rent From Surface                            |                   |                                                               |                                          |  |  |
| UL or lot No.              | Section      | Township                     | Range          | Lot Idn              | Feet from the     | North/South line                             | Feet from the     | East/West line                                                | County                                   |  |  |
| L                          | 32           | 24-S                         | 29-E           |                      | 2310              | SOUTH                                        | 940               | WEST                                                          | EDDY                                     |  |  |
| Dedicated Acres            | Joint or     | Infill C                     | unsolidation C | ode Orde             | r No.             | <u> </u>                                     |                   | <u> </u>                                                      |                                          |  |  |
| 270 44                     |              |                              |                |                      |                   |                                              |                   |                                                               |                                          |  |  |
| 1. 1-1                     | <u> </u>     |                              |                |                      |                   |                                              |                   |                                                               |                                          |  |  |
| NO ALLOWABLE W             | ILL BE ASSIG | NED TO THIS CO               | MPLETION UN    | ITIL ALL INTER       | ESTS HAVE BEEN C  | ONSOLIDATED OR A 1                           | ION-STANDARD UNI  | T HAS BEEN APPROVE                                            | D BY THE DIVISION                        |  |  |
|                            |              |                              |                |                      |                   |                                              |                   |                                                               |                                          |  |  |
| GEODETIC CO                |              | GEODETIC CO                  |                |                      |                   |                                              | OPER              | ATOR CERTIFIC                                                 | CATION                                   |  |  |
| NAD 27                     | NME          | NAD B3                       | NME            |                      |                   |                                              |                   | tify that the information he                                  |                                          |  |  |
| BOTTOM HOL                 |              | BOTTOM HOL<br>Y=42670        |                |                      | 1 !               | 1                                            |                   | the best of my knowledge<br>anization either owns a wo        |                                          |  |  |
| X=5995                     |              | X=6407.                      |                | <del> </del>         | <del> </del>      | +                                            |                   | neral interest in the land in<br>ottom hole location or has a |                                          |  |  |
| LAT.=32.1                  | 72727 N      | LAT.=32.11                   | 72850° N       | •                    |                   |                                              | well at this i    | location pursuant to a conti                                  | ract with an owner                       |  |  |
| LONG.=104.                 |              | LONG. = 104.                 |                |                      |                   | 1                                            |                   | eral or working interest, or<br>eement or a compulsory po     |                                          |  |  |
|                            |              |                              |                |                      |                   |                                              | heretofore e      | ntered by the division.                                       |                                          |  |  |
| GEODETIC CO                |              | GEODETIC C                   |                | 940' E               | <u>.</u> — SEC. 3 | 12                                           |                   | _                                                             |                                          |  |  |
| NAD 27                     | NME          | NAD 8.                       | 3 NME          | В.н.                 | 1                 |                                              | Auch              | nú Prbadu                                                     | 0 41415                                  |  |  |
| SURFACE L                  |              | SURFACE                      |                |                      |                   |                                              | Signature         | 10-1, 10-1-2-2                                                | Date                                     |  |  |
| Y=41931:<br>X=59808        |              | Y=4193<br>X=6392             |                | ////                 | + — — I-          | + _                                          | Stato             | inio Patrad                                                   | 1102                                     |  |  |
|                            |              |                              |                | //2                  | 1                 | 1                                            | Printed No        | ime                                                           |                                          |  |  |
| LAT.=32.152<br>LONG.=104.0 |              | LAT. = 32.1.<br>LONG. = 104. |                | 1/1/                 |                   |                                              | Horran            | 10 - rabadur                                                  | a xtomoris                               |  |  |
|                            | SCALE: 1     |                              |                | 1///                 |                   | '<br>  Tray                                  | E-mail Ad         | dress                                                         | Com                                      |  |  |
| <u> </u> -,-               | 3 J          |                              | <del>-</del> - | G 4 7                | 3                 | $\frac{1}{2} - \frac{T_{24}}{T_{25}}$        |                   |                                                               |                                          |  |  |
|                            | ,            | I                            |                |                      |                   | 2 1 12.                                      | SURV              | EYOR CERTIFIC                                                 | CATION                                   |  |  |
|                            | ļ            |                              |                | 1///                 | GRID AZ.=         |                                              | 1 1               | tify that the well location s<br>from field notes of actual s |                                          |  |  |
|                            | . 1          | 1                            |                | 1                    | HORIZ. DIST       | .=7534.8°                                    | me or under       | my supervision, and that t                                    |                                          |  |  |
|                            |              | <del></del>                  |                | 77/                  | COF               | INER COORDINATES TAB                         |                   | to the best of my belief.                                     |                                          |  |  |
|                            |              | /                            |                |                      | , <br>  A - Y     | NAD 27 NME<br>=419114.6 N, X=59727           | 7.1 E             | APRIL 2, 201                                                  | 4                                        |  |  |
|                            | l<br>I       |                              |                |                      | B - Y             | =419138.3 N, X=59860<br>=419128.6 N, X=59993 | 4.7 E Date of Sur | 1. O. I Can "(#1). 1.                                         | Surveyor                                 |  |  |
| 5                          | SEC          | 6- — -                       |                | $\angle \angle_{SE}$ | 0 - γ <u>-</u>    | =424398.5 N, X=59995                         | 0.7 E             | & Seal of Brofessional                                        | J. J |  |  |
|                            | QDQ.         |                              |                |                      | F - 1=            | =427061.3 N, X=59993<br>=427063.5 N, X=59861 | 2.8 E 0.7 E       | MEY O                                                         | <sup>10</sup> 100                        |  |  |
| !                          | DETA         |                              | 1/             |                      | ' G - Y=          | =424397.5 N X=59863<br>=424388.4 N, X=59730  | D./ 6   1 = 3 :   | ME NO                                                         | ~ N                                      |  |  |
| 2                          | 2912.7'      | _2913.1'                     | IIX            |                      | 1                 | NAD 83 NME                                   | 14 E              | (3239)                                                        |                                          |  |  |
| 6 -                        | 1            | _ l                          | _/_/           | <u> </u>             | +B - Y=           | =419172.9 N, X=63846<br>=419196.7 N, X=63978 | 9.1 E- D          |                                                               |                                          |  |  |
|                            | 0            | 90                           |                | ,                    | , D - Y:          | =419187.0 N, X=64111<br>=424456.9 N, X=64113 | 5.0 E 10000       | LE idan 05                                                    | 129/2014                                 |  |  |
|                            | 600          | . i                          | / ·g/i/.       |                      |                   | =427119.9 N, X=64111<br>=427122.1 N, X=63979 |                   | Númber Gary G                                                 | Eidson 12641                             |  |  |
|                            | 2911.1       | 2913.4                       |                | 520'<br>SEE DETAIL ( | G - Y             | =424456.0 N, X=63982<br>=424446.9 N, X=63849 | 10 E   10h        | Sizerianimon Jws                                              | . Eidson 3239<br>C W.O.; 14.11.0215      |  |  |
| 7                          |              |                              | 4 B            | <u> </u>             | 1 n - 1:          |                                              | 2.0 C /CR /CEY    |                                                               |                                          |  |  |

# KTO ENERGY

CORRAL CANYON FEDERAL #13H WELL LOCATED 190 FEET FROM THE SOUTH LINE AND 520 FEET FROM THE EAST LINE OF SECTION 6, TOWNSHIP 25 SOUTH, RANGE 29 EAST, N.M.P.M., EDDY COUNTY, NEW MEXICO

JOHN WEST SURVEYING COMPANY
412 N. DAL PASO HOBBS, N.M. 88240
(575) 393-3117 www.jwsc.biz
TBPLS# 10021000

 Survey Date: 4/2/14
 CAD Date: 5/16/14
 Drown By: ACK

 W.O. No.: 14110215
 Rev: Rel. W.O.: Sheet 1 of 1

PROVIDING SURVEYING SERVICES