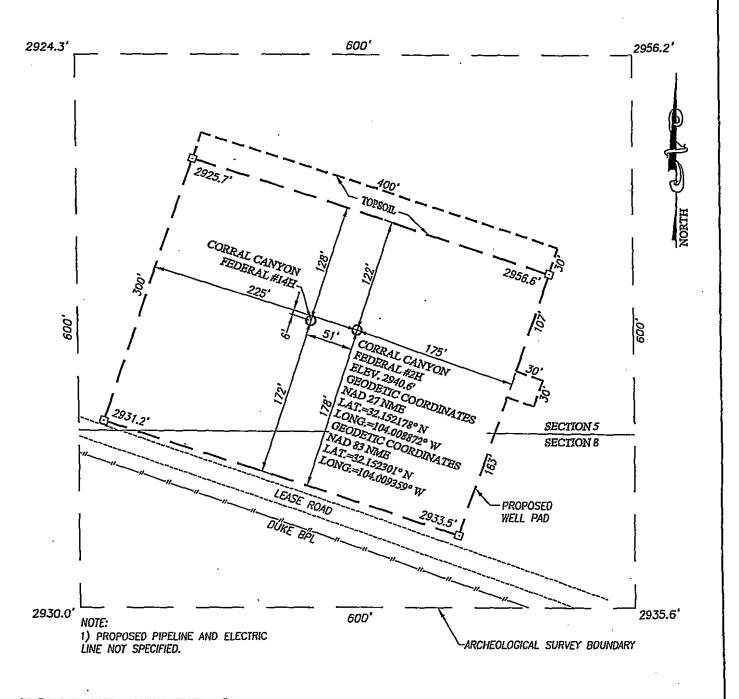

DIRECTIONS TO CORRAL CANYON FEDERAL #2H:

FROM THE INTERSECTION OF US HIGHWAY 285 (PECOS HWY.)
AND CO. RD. 725 (LONGHORN ROAD),GO NORTHEAST ON CO.
RD. 725 APPROX. 4.2 MILES. PASS THE PECOS RIVER AND GO
TO A "Y" INTERSECTION. TURN LEFT AND GO NORTHEAST
APPROX. 1.8 MILES. TURN LEFT AND GO
NORTH—NORTHWESTERLY ALONG MEANDERING ROAD APPROX. 5.0
MILES. TURN LEFT AND FOLLOW WINDING ROAD WEST APPROX.
1.3 MILES. THE LOCATION STAKE IS APPROX. 400 FEET SOUTH.