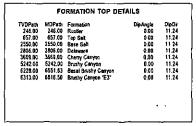

# 2. ESTIMATED TOPS OF GEOLOGICAL MARKERS & DEPTHS OF ANTICIPATED FRESH WATER, OIL OR GAS:

| Formation         | Well Depth (TVD) | Water / Oil / Gas |
|-------------------|------------------|-------------------|
| Rustler           | 240'             | Water             |
| Top of Salt       | 651'             |                   |
| Base of Salt      | 2544'            |                   |
| Delaware          | 2800'            | Water             |
| Cherry Canyon     | . 3663'          | Water             |
| Brushy Canyon     | 5236'            | Water/Oil/Gas     |
| Brushy Canyon E3  | 6307'            | Water/Oil/Gas     |
| Target/Land Curve | 6340'            | Water/Oil/Gas     |