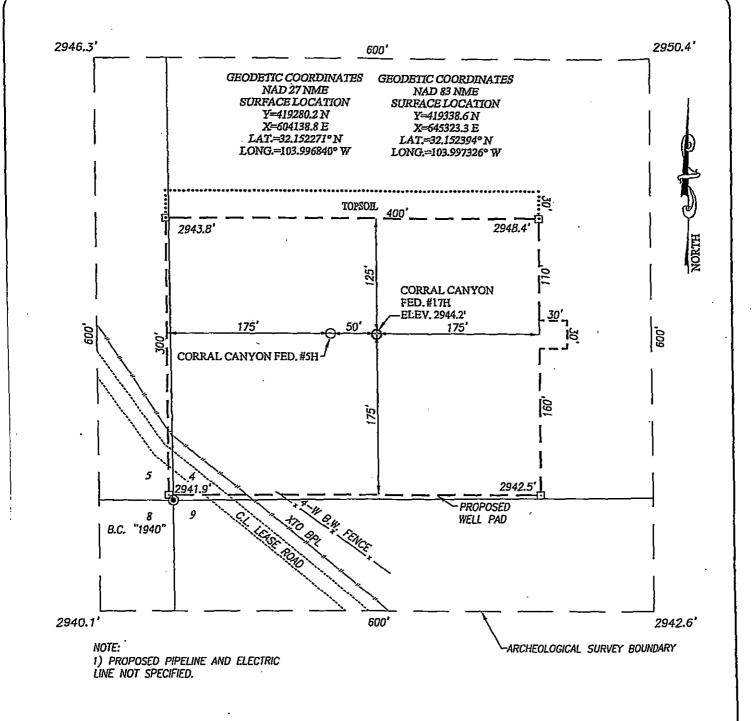

H-NORTHWESTERLY ALONG MEANDERING ROAD APPROX. 5.0 MILES. VEER LEFT AND GO NORTH-NORTHWEST APPROX. 1.5 MILES TO PROPOSED ROAD SURVEY. FOLLOW ROAD SURVEY STAKES SOUTHWEST APPROX. 264 FEET TO THE NORTHEAST CORNER OF PROPOSED WELL PAD. THIS LOCATION STAKE IS APPROX. 240 FEET SOUTHWEST.

JOHN V

PROVIDING SURVEYING SERVICES
SINCE 1946

JOHN WEST SURVEYING COMPANY
412 N. DAL PASO HOBBS, N.M. 88240
(575) 393-3217 www.jwscbiz
TBPLS# 10021000

NOTE:

1) SEE "LOCATION VERIFICATION MAP" FOR PROPOSED ROAD LOCATION.

PROPOSED PIPELINE AND ELECTRIC LINE NOT SPECIFIED.

100 0 100 200 Feet
| Scole: 1"=100'

#### XTO ENERGY

CORRAL CANYON FEDERAL #16H WELL LOCATED 200 FEET FROM THE SOUTH LINE AND 710 FEET FROM THE EAST LINE OF SECTION 5, TOWNSHIP 25 SOUTH, RANGE 29 EAST, N.M.P.M., EDDY COUNTY, NEW MEXICO



DIRECTIONS TO CORRAL CANYON FEDERAL #17H:

FROM THE INTERSECTION OF HIGHWAY 285 (PECOS HWY.) AND CO. RD. 725 (LONGHORN ROAD),GO NORTHEAST ON CO. RD. 725 APPROX. 4.2 MILES. PASS THE PECOS RIVER AND GO TO A "Y" INTERSECTION. TURN LEFT AND GO NORTHEAST APPROX. 1.8 MILES. TURN LEFT AND GO NORTH—NORTHWESTERLY ALONG MEANDERING ROAD APPROX. 5.0 MILES. TURN LEFT AND GO NORTHWEST APPROX. 300 FEET. THIS LOCATION IS NORTHEAST APPROX. 260 FEET.



PROVIDING SURVEYING SERVICES SINCE 1946

JOHN WEST SURVEYING COMPANY
412 N. DAL PASO HOBBS, N.M. 88240
(575) 393-3117 www.jwscbiz
TBPLS# 10021000

#### XTO ENERGY

CORRAL CANYON FEDERAL #17H WELL LOCATED 180 FEET FROM THE SOUTH LINE AND 221 FEET FROM THE WEST LINE OF SECTION 4, TOWNSHIP 25 SOUTH, RANGE 29 EAST, N.M.P.M., EDDY COUNTY, NEW MEXICO

| Survey D