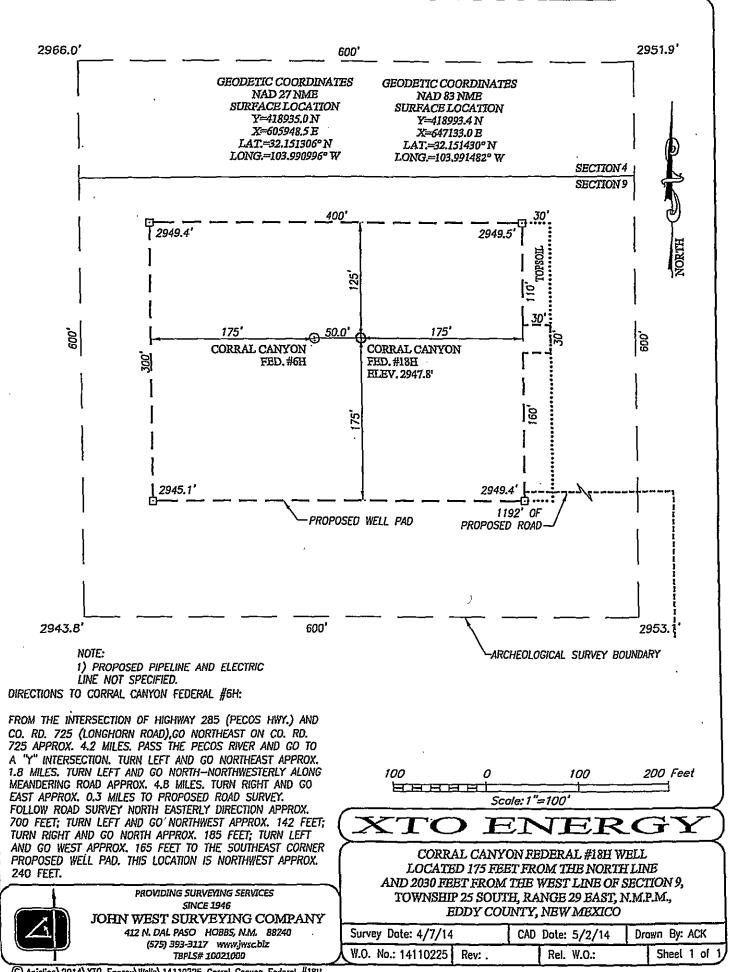

GO TO A "Y" INTERSECTION. TURN LEFT AND GO NORTHEAST APPROX. 1.8 MILES. TURN LEFT AND GO NORTH—NORTHWESTERLY ALONG MEANDERING ROAD APPROX. 5.0 MILES. TURN LEFT AND GO NORTHWEST APPROX. 300 FEET. THIS LOCATION IS NORTHEAST APPROX. 260 FEET.



PROVIDING SURVEYING SERVICES SINCE 1946

JOHN WEST SURVEYING COMPANY
412 N. DAL PASO HOBBS, N.M. 88240
(575) 393-3117 www.jwscbiz
TBPLS# 10021000

#### XTO ENERGY

CORRAL CANYON FEDERAL #17H WELL LOCATED 180 FEET FROM THE SOUTH LINE AND 221 FEET FROM THE WEST LINE OF SECTION 4, TOWNSHIP 25 SOUTH, RANGE 29 EAST, N.M.P.M., EDDY COUNTY, NEW MEXICO

| Survey Date: 4/4/14     | CAD Date: 5/1/14 | Drawn By: ACK |  |  |
|-------------------------|------------------|---------------|--|--|
| W.O. No.: 14110223 Rev: | Rel. W.O.:       | Sheet 1 of    |  |  |







FROM THE INTERSECTION OF HIGHWAY 285 (PECOS HWY.) AND CO. RD. 725 (LONGHORN ROAD), GO NORTHEAST ON CO. RD. 725 APPROX. 4.2 MILES. PASS THE PECOS RIVER AND GO TO A "Y" INTERSECTION. TURN LEFT AND GO NORTH-NORTHWESTERLY ALONG MEANDERING ROAD APPROX. 4.8 MILES. TURN RIGHT AND GO EAST APPROX. 0.3 MILES TO PROPOSED ROAD SURVEY, FOLLOW ROAD SURVEY NORTHEAST APPROX. 1612 FEET TO THE SOUTHWEST CORNER PROPOSED WELL PAD FOR THE CORRAL CANYON FEDERAL #7H AND #19H. AT THE NORTHEAST CORNER OF THIS WELL PAD FOLLOW PROPOSED ROAD NORTH APPROX. 80 FEET, THEN NORTHEAST APPROX. 538 FEET TO THE NORTHEAST APPROX. 538 FEET TO THE NORTHEAST APPROX. 57F FEET.



PROVIDING SURVEYING SERVICES SINCE 1946

JOHN WEST SURVEYING COMPANY
412 N. DAL PASO HOBBS, N.M. 88240

N. DAL PASO HOBBS, N.M. 68240 (575) 393-311