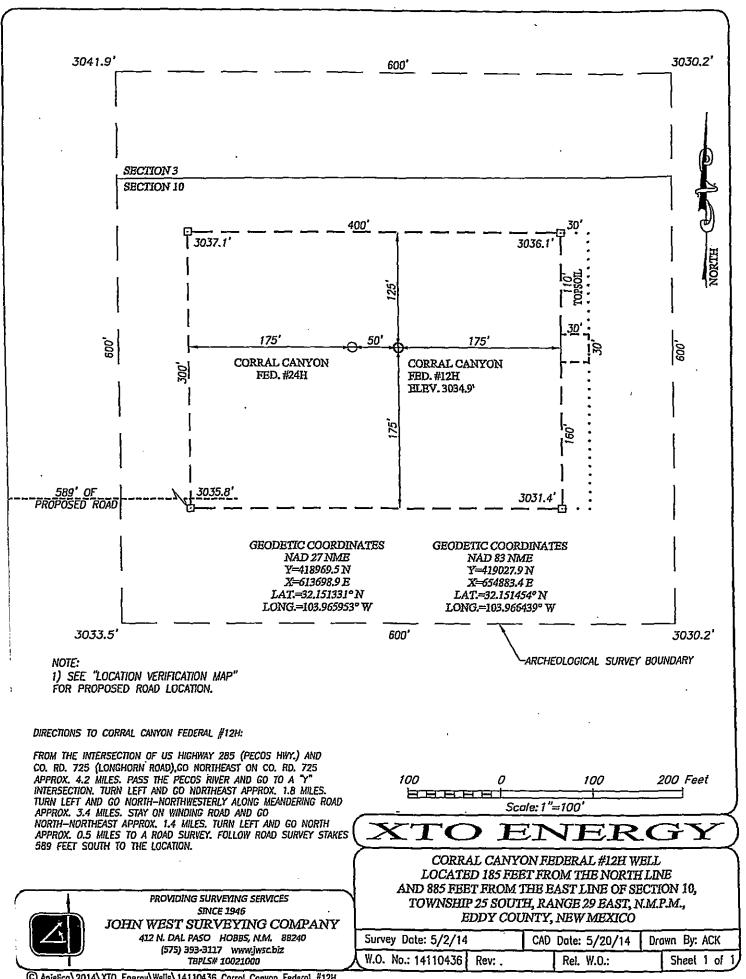

.0 MILES. TURN LEFT AND GO NORTHWEST APPROX. 300 FEET. THIS LOCATION IS NORTHEAST APPROX. 215 FEET.



PROVIDING SURVEYING SERVICES
SINCE 1946

JOHN WEST SURVEYING COMPANY
412 N. DAL PASO HOBBS, N.M. 88240
(575) 393-3117 www.jwsc.biz
TBPL5# 10021000

AND 171 FEET FROM THE WEST LINE OF SECTION 4,
TOWNSHIP 25 SOUTH, RANGE 29 EAST, N.M.P.M.,
EDDY COUNTY, NEW MEXICO

100

 Survey Date: 4/4/14
 CAD Date: 5/1/14
 Drawn By: ACK

 W.O. No.: 14110222
 Rev: .
 Rel. W.O.:
 Sheet 1 of 1

Scale: 1"=100

CORRAL CANYON FEDERAL #5H WELL LOCATED 180 FEET FROM THE SOUTH LINE

100

200 Feet





W.O. No.: 14110226 | Rev: .

Sheel 1 of

Rel. W.O.:

© Anjelico\2014\XTO Energy\Wells\14110226 Corrol Conyon Federol #7H

TBPLS# 10021000





© Anjelico\2014\XIO Energy\Wells\14110430 Corrol Conyon Federal #9H







© Anjelico\2014\XTO Energy\Wells\14110436 Corrol Conyon Federal #12H



DIRECTIONS TO CORRAL CANYON FEDERAL #2H:

FROM THE INTERSECTION OF US HIGHWAY 285 (PECOS HWY.)
AND CO. RD. 725 (LONGHORN ROAD),GO NORTHEAST ON CO.
RD. 725 APPROX. 4.2 MILES. PASS THE PECOS RIVER AND GO
TO A "Y" INTERSECTION. TURN LEFT AND GO NORTHEAST
APPROX. 1.8 MILES. TURN LEFT AND GO
NORTH—NORTHWESTERLY ALONG MEANDERING ROAD APPROX. 5.0
MILES. TURN LEFT AND FOLLOW WINDING ROAD WEST APPROX.
1.3 MILES. THE LOCATION STAKE IS APPROX. 400 FEET SOUTH.



PROVIDING SURVEYING SERVICES
SINCE 1946

JOHN WEST SURVEYING COMPANY
412 N. DAL PASO HOBBS, N.M. 88240

(575) 393-3117 www.jwsc.biz TBPLS# 10021000 - 

#### XTO ENERGY

CORRAL CANYON FEDERAL #13H WELL LOCATED 190 FEET FROM THE SOUTH LINE AND 520 FEET FROM THE EAST LINE