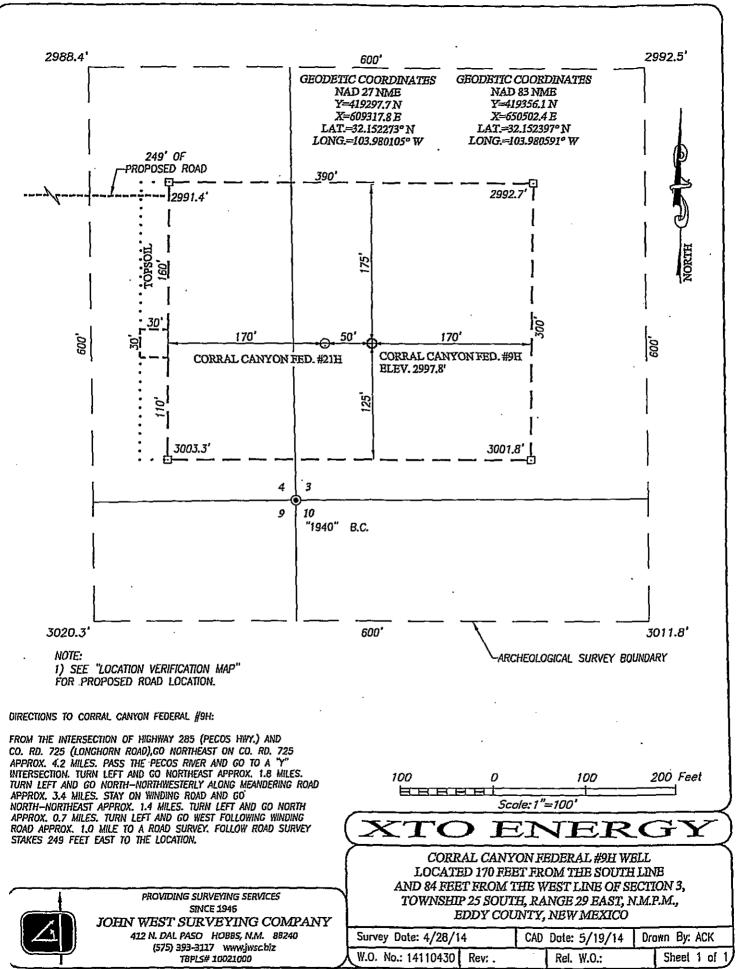

DIRECTIONS TO CORRAL CANYON FEDERAL #2H:

FROM THE INTERSECTION OF US HIGHWAY 285 (PECOS HWY.)
AND CO. RD. 725 (LONGHORN ROAD),GO NORTHEAST ON CO.
RD. 725 APPROX. 4.2 MILES. PASS THE PECOS RIVER AND GO
TO A "Y" INTERSECTION. TURN LEFT AND GO NORTHEAST
APPROX. 1.8 MILES. TURN LEFT AND GO
NORTH—NORTHWESTERLY ALONG MEANDERING ROAD APPROX. 5.0
MILES. TURN LEFT AND FOLLOW WINDING ROAD WEST APPROX.
1.3 MILES. THE LOCATION STAKE IS APPROX. 400 FEET SOUTH.