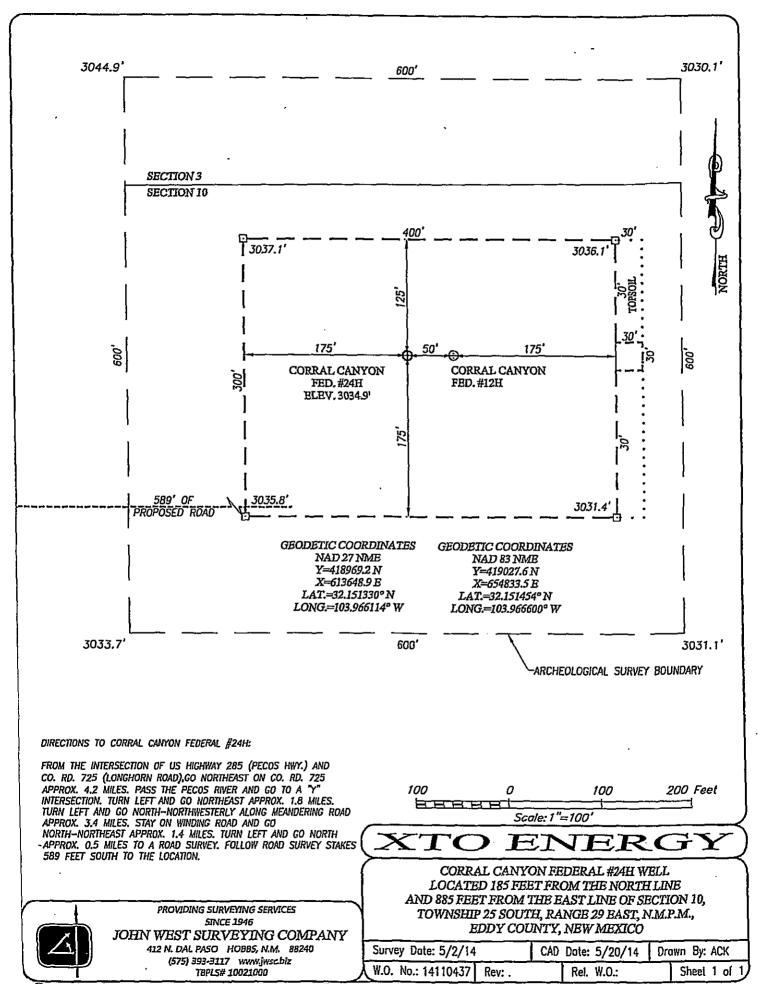

# WELL LOCATION AND ACREAGE DEDICATION PLAT Pool Code

| Δ1                         | Pl Number    |                              |                | Pool Code            |                   | 10131313101                                  | Pool Name         |                                                               |                                          |  |  |
|----------------------------|--------------|------------------------------|----------------|----------------------|-------------------|----------------------------------------------|-------------------|---------------------------------------------------------------|------------------------------------------|--|--|
| 100-0                      | 15 - 4       | 13493                        | aı             | / l / l              | 100               | and Co.                                      | _                 |                                                               |                                          |  |  |
| Property C                 | Code         |                              | <u> </u>       | 04104                | Property Nam      |                                              |                   | MY WIN Me                                                     | ll Number                                |  |  |
| 31412                      | ١            |                              |                | CORRA                |                   | I FEDERAL                                    |                   |                                                               | 13H                                      |  |  |
| OGRID                      | No.          |                              |                |                      | Operator Nam      | e ·                                          | <del></del>       | Elevation                                                     |                                          |  |  |
| 005380                     | <u> </u>     |                              |                | •                    | XTO ENER          | kGY                                          |                   |                                                               | 2912'                                    |  |  |
|                            | ·/           |                              |                |                      | Surface Locati    | On                                           | <u>-</u> ·        |                                                               |                                          |  |  |
| UL or lot No.              | Section      | Township                     | Range          | Lot Idn              | Feet from the     | North/South line                             | Feet from the     | East/West line                                                | County                                   |  |  |
| P                          | 6            | 25-S                         | 29-E           | Lot Idii             | 190               | SOUTH                                        | 520               | EAST                                                          | EDDY                                     |  |  |
| 1                          | 0            | 23-3                         | 29-E           |                      | 190               | 300111                                       | 320               | EASI                                                          | EDDI                                     |  |  |
|                            |              |                              |                | Bottom Hole          | Location If Diffe | rent From Surface                            |                   |                                                               |                                          |  |  |
| UL or lot No.              | Section      | Township                     | Range          | Lot Idn              | Feet from the     | North/South line                             | Feet from the     | East/West line                                                | County                                   |  |  |
| L                          | 32           | 24-S                         | 29-E           |                      | 2310              | SOUTH                                        | 940               | WEST                                                          | EDDY                                     |  |  |
| Dedicated Acres            | Joint or     | Infill C                     | unsolidation C | ode Orde             | r No.             | <u> </u>                                     |                   | <u> </u>                                                      |                                          |  |  |
| 270 44                     |              |                              |                |                      |                   |                                              |                   |                                                               |                                          |  |  |
| 1. 1-1                     | <u> </u>     |                              |                |                      |                   |                                              |                   |                                                               |                                          |  |  |
| NO ALLOWABLE W             | ILL BE ASSIG | NED TO THIS CO               | MPLETION UN    | ITIL ALL INTER       | ESTS HAVE BEEN C  | ONSOLIDATED OR A 1                           | ION-STANDARD UNI  | T HAS BEEN APPROVE                                            | D BY THE DIVISION                        |  |  |
|                            |              |                              |                |                      |                   |                                              |                   |                                                               |                                          |  |  |
| GEODETIC CO                |              | GEODETIC CO                  |                |                      |                   |                                              | OPER              | ATOR CERTIFIC                                                 | CATION                                   |  |  |
| NAD 27                     | NME          | NAD B3                       | NME            |                      |                   |                                              |                   | tify that the information he                                  |                                          |  |  |
| BOTTOM HOL                 |              | BOTTOM HOL<br>Y=42670        |                |                      | 1 !               | 1                                            |                   | the best of my knowledge<br>anization either owns a wo        |                                          |  |  |
| X=5995                     |              | X=6407.                      |                | <del> </del>         | <del> </del>      | +                                            |                   | neral interest in the land in<br>ottom hole location or has a |                                          |  |  |
| LAT.=32.1                  | 72727 N      | LAT.=32.11                   | 72850° N       | •                    |                   |                                              | well at this i    | location pursuant to a conti                                  | ract with an owner                       |  |  |
| LONG.=104.                 |              | LONG. = 104.                 |                |                      |                   | 1                                            |                   | eral or working interest, or<br>eement or a compulsory po     |                                          |  |  |
|                            |              |                              |                |                      |                   |                                              | heretofore e      | ntered by the division.                                       |                                          |  |  |
| GEODETIC CO                |              | GEODETIC C                   |                | 940' E               | <u>.</u> — SEC. 3 | 12                                           |                   | _                                                             |                                          |  |  |
| NAD 27                     | NME          | NAD 8.                       | 3 NME          | В.н.                 | 1                 |                                              | Auch              | nú Prbadu                                                     | 0 41415                                  |  |  |
| SURFACE L                  |              | SURFACE                      |                |                      |                   |                                              | Signature         | 10-1, 10-1-2-2                                                | Date                                     |  |  |
| Y=41931:<br>X=59808        |              | Y=4193<br>X=6392             |                | ////                 | + — — I-          | + _                                          | Stato             | inio Patrad                                                   | 1102                                     |  |  |
|                            |              |                              |                | //2                  | 1                 | 1                                            | Printed No        | ime                                                           |                                          |  |  |
| LAT.=32.152<br>LONG.=104.0 |              | LAT. = 32.1.<br>LONG. = 104. |                | 1/1/                 |                   |                                              | Horran            | 10 - rabadur                                                  | a xtomoris                               |  |  |
|                            | SCALE: 1     |                              |                | 1///                 |                   | '<br>  Tray                                  | E-mail Ad         | dress                                                         | Com                                      |  |  |
| <u> </u> -,-               | 3 J          |                              | <del>-</del> - | G 4 7                | 3                 | $\frac{1}{2} - \frac{T_{24}}{T_{25}}$        |                   |                                                               |                                          |  |  |
|                            | ,            | I                            |                |                      |                   | 2 1 12.                                      | SURV              | EYOR CERTIFIC                                                 | CATION                                   |  |  |
|                            | ļ            |                              |                | 1///                 | GRID AZ.=         |                                              | 1 1               | tify that the well location s<br>from field notes of actual s |                                          |  |  |
|                            | . 1          | 1                            |                | 1                    | HORIZ. DIST       | .=7534.8°                                    | me or under       | my supervision, and that t                                    |                                          |  |  |
|                            |              | <del></del>                  |                | 77/                  | COF               | INER COORDINATES TAB                         |                   | to the best of my belief.                                     |                                          |  |  |
|                            |              | /                            |                |                      | , <br>  A - Y     | NAD 27 NME<br>=419114.6 N, X=59727           | 7.1 E             | APRIL 2, 201                                                  | 4                                        |  |  |
|                            | l<br>I       |                              |                |                      | B - Y             | =419138.3 N, X=59860<br>=419128.6 N, X=59993 | 4.7 E Date of Sur | 1. O. I Can "(#1). 1.                                         | Surveyor                                 |  |  |
| 5                          | SEC          | 6- — -                       |                | $\angle \angle_{SE}$ | 0 - γ <u>-</u>    | =424398.5 N, X=59995                         | 0.7 E             | & Seal of Brofessional                                        | J. J |  |  |
|                            | QDQ.         |                              |                |                      | F - 1=            | =427061.3 N, X=59993<br>=427063.5 N, X=59861 | 2.8 E 0.7 E       | MEY O                                                         | <sup>10</sup> 100                        |  |  |
| !                          | DETA         |                              | 1/             |                      | ' G - Y=          | =424397.5 N X=59863<br>=424388.4 N, X=59730  | D./ 6   1 = 3 :   | ME NO                                                         | ~ N                                      |  |  |
| 2                          | 2912.7'      | _2913.1'                     | IIX            |                      | 1                 | NAD 83 NME                                   | 14 E              | (3239)                                                        |                                          |  |  |
| 6 -                        | 1            | _ l                          | _/_/           | <u> </u>             | +B - Y=           | =419172.9 N, X=63846<br>=419196.7 N, X=63978 | 9.1 E- D          |                                                               |                                          |  |  |
|                            | 0            | 90                           |                | ,                    | , D - Y:          | =419187.0 N, X=64111<br>=424456.9 N, X=64113 | 5.0 E 10000       | LE idan 05                                                    | 129/2014                                 |  |  |
|                            | 600          | . i                          | / ·g/i/.       |                      |                   | =427119.9 N, X=64111<br>=427122.1 N, X=63979 |                   | Númber Gary G                                                 | Eidson 12641                             |  |  |
|                            | 2911.1       | 2913.4                       |                | 520'<br>SEE DETAIL ( | G - Y             | =424456.0 N, X=63982<br>=424446.9 N, X=63849 | 10 E   10h        | Sizerianimon Jws                                              | . Eidson 3239<br>C W.O.; 14.11.0215      |  |  |
| 7                          |              |                              | 4 B            | <u> </u>             | 1 n - 1:          |                                              | 2.0 C /CR /CEY    |                                                               |                                          |  |  |

DIRECTIONS TO CORRAL CANYON FEDERAL #2H:

FROM THE INTERSECTION OF US HIGHWAY 285 (PECOS HWY.)
AND CO. RD. 725 (LONGHORN ROAD),GO NORTHEAST ON CO.
RD. 725 APPROX. 4.2 MILES. PASS THE PECOS RIVER AND GO
TO A "Y" INTERSECTION. TURN LEFT AND GO NORTHEAST
APPROX. 1.8 MILES. TURN LEFT AND GO
NORTH—NORTHWESTERLY ALONG MEANDERING ROAD APPROX. 5.0
MILES. TURN LEFT AND FOLLOW WINDING ROAD WEST APPROX.
1.3 MILES. THE LOCATION STAKE IS APPROX. 400 FEET SOUTH.

# KTO ENERGY

CORRAL CANYON FEDERAL #13H WELL LOCATED 190 FEET FROM THE SOUTH LINE AND 520 FEET FROM THE EAST LINE OF SECTION 6, TOWNSHIP 25 SOUTH, RANGE 29 EAST, N.M.P.M., EDDY COUNTY, NEW MEXICO

JOHN WEST SURVEYING COMPANY
412 N. DAL PASO HOBBS, N.M. 88240
(575) 393-3117 www.jwsc.biz
TBPLS# 10021000