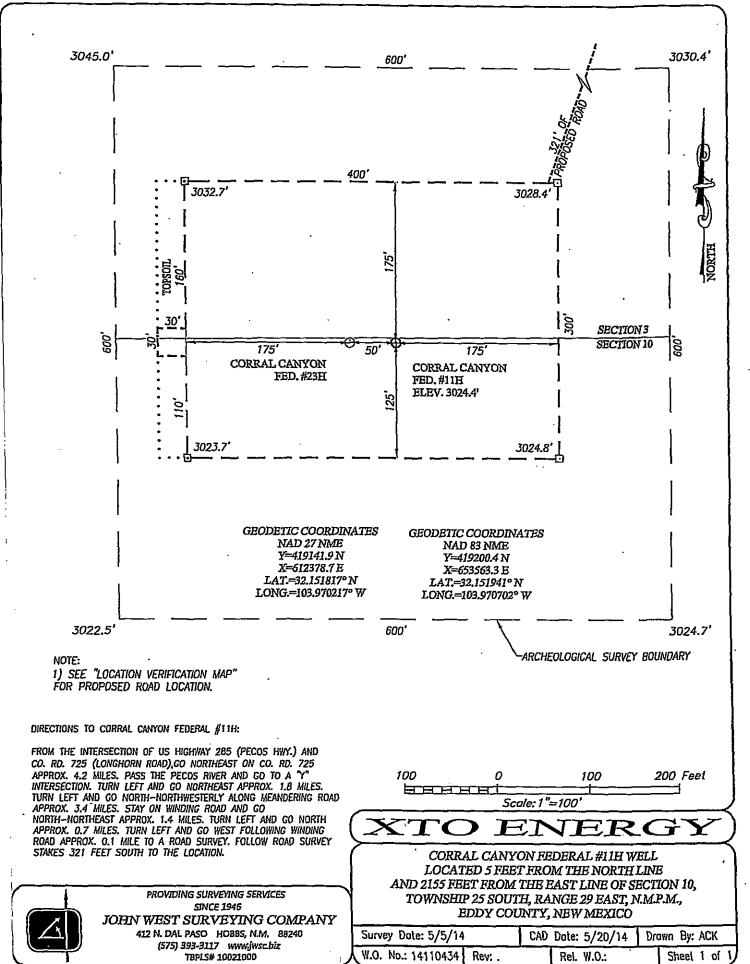

5.0 MILES. TURN LEFT AND GO NORTHWEST APPROX. 300 FEET. THIS LOCATION IS NORTHEAST APPROX. 215 FEET.



PROVIDING SURVEYING SERVICES
SINCE 1946

JOHN WEST SURVEYING COMPANY
412 N. DAL PASO HOBBS, N.M. 88240
(575) 393-3117 www.jwsc.biz
TBPL5# 10021000

AND 171 FEET FROM THE WEST LINE OF SECTION 4,
TOWNSHIP 25 SOUTH, RANGE 29 EAST, N.M.P.M.,
EDDY COUNTY, NEW MEXICO

100

 Survey Date: 4/4/14
 CAD Date: 5/1/14
 Drawn By: ACK

 W.O. No.: 14110222
 Rev: .
 Rel. W.O.:
 Sheet 1 of 1

Scale: 1"=100

CORRAL CANYON FEDERAL #5H WELL LOCATED 180 FEET FROM THE SOUTH LINE

100

200 Feet





W.O. No.: 14110226 | Rev: .

Sheel 1 of

Rel. W.O.:

© Anjelico\2014\XTO Energy\Wells\14110226 Corrol Conyon Federol #7H

TBPLS# 10021000





© Anjelico\2014\XIO Energy\Wells\14110430 Corrol Conyon Federal #9H







© Anjelico\2014\XTO Energy\Wells\14110436 Corrol Conyon Federal #12H



DIRECTIONS TO CORRAL CANYON FEDERAL #2H:

FROM THE INTERSECTION OF US HIGHWAY 285 (PECOS HWY.)
AND CO. RD. 725 (LONGHORN ROAD),GO NORTHEAST ON CO.
RD. 725 APPROX. 4.2 MILES. PASS THE PECOS RIVER AND GO
TO A "Y" INTERSECTION. TURN LEFT AND GO NORTHEAST
APPROX. 1.8 MILES. TURN LEFT AND GO
NORTH—NORTHWESTERLY ALONG MEANDERING ROAD APPROX. 5.0
MILES. TURN LEFT AND FOLLOW WINDING ROAD WEST APPROX.
1.3 MILES. THE LOCATION STAKE IS APPROX. 400 FEET SOUTH.



PROVIDING SURVEYING SERVICES
SINCE 1946

JOHN WEST SURVEYING COMPANY
412 N. DAL PASO HOBBS, N.M. 88240

(575) 393-3117 www.jwsc.biz TBPLS# 10021000 - 

#### XTO ENERGY

CORRAL CANYON FEDERAL #13H WELL LOCATED 190 FEET FROM THE SOUTH LINE AND 520 FEET FROM THE EAST LIN