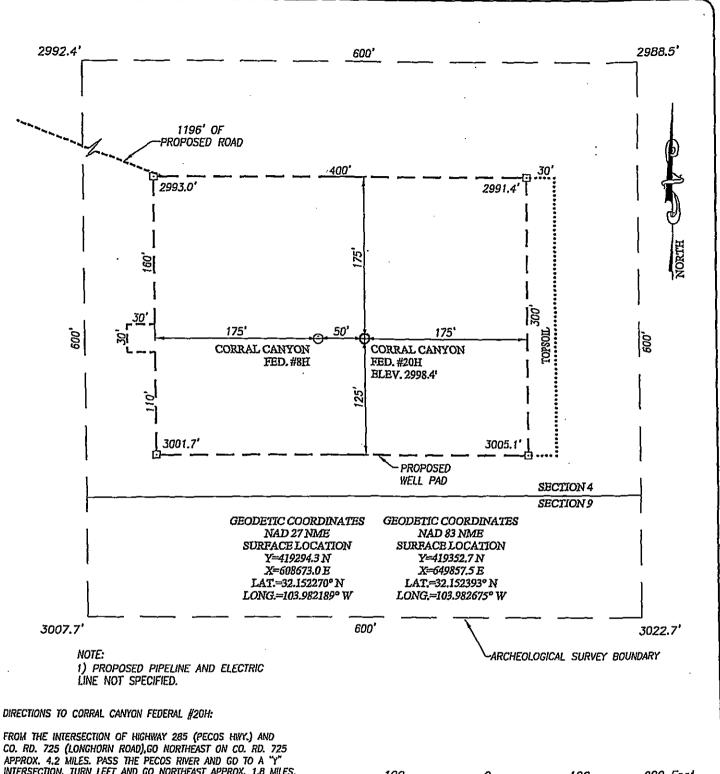

TO A "Y" INTERSECTION. TURN LEFT AND GO NORTHEAST APPROX. 1.8 MILES. TURN LEFT AND GO NORTH—NORTHWESTERLY ALONG MEANDERING ROAD APPROX. 5.0 MILES. TURN LEFT AND GO NORTHWEST APPROX. 300 FEET. THIS LOCATION IS NORTHEAST APPROX. 260 FEET.



PROVIDING SURVEYING SERVICES SINCE 1946

JOHN WEST SURVEYING COMPANY
412 N. DAL PASO HOBBS, N.M. 88240
(575) 393-3117 www.jwscbiz
TBPLS# 10021000

#### XTO ENERGY

CORRAL CANYON FEDERAL #17H WELL LOCATED 180 FEET FROM THE SOUTH LINE AND 221 FEET FROM THE WEST LINE OF SECTION 4, TOWNSHIP 25 SOUTH, RANGE 29 EAST, N.M.P.M., EDDY COUNTY, NEW MEXICO

| Survey Date: 4/4/14     | CAD Date: 5/1/14 | Drawn By: ACK |  |  |
|-------------------------|------------------|---------------|--|--|
| W.O. No.: 14110223 Rev: | Rel. W.O.:       | Sheet 1 of    |  |  |







FROM THE INTERSECTION OF HIGHWAY 285 (PECOS HWY.) AND CO. RD. 725 (LONGHORN ROAD), GO NORTHEAST ON CO. RD. 725 APPROX. 4.2 MILES. PASS THE PECOS RIVER AND GO TO A "Y" INTERSECTION. TURN LEFT AND GO NORTH-NORTHWESTERLY ALONG MEANDERING ROAD APPROX. 4.8 MILES. TURN RIGHT AND GO EAST APPROX. 0.3 MILES TO PROPOSED ROAD SURVEY, FOLLOW ROAD SURVEY NORTHEAST APPROX. 1612 FEET TO THE SOUTHWEST CORNER PROPOSED WELL PAD FOR THE CORRAL CANYON FEDERAL #7H AND #19H. AT THE NORTHEAST CORNER OF THIS WELL PAD FOLLOW PROPOSED ROAD NORTH APPROX. 80 FEET, THEN NORTHEAST APPROX. 538 FEET TO THE NORTHEAST APPROX. 538 FEET TO THE NORTHEAST APPROX. 57F FEET.



PROVIDING SURVEYING SERVICES SINCE 1946

JOHN WEST SURVEYING COMPANY
412 N. DAL PASO HOBBS, N.M. 88240

N. DAL PASO HOBBS, N.M. 68240 (575) 393-3117 ww