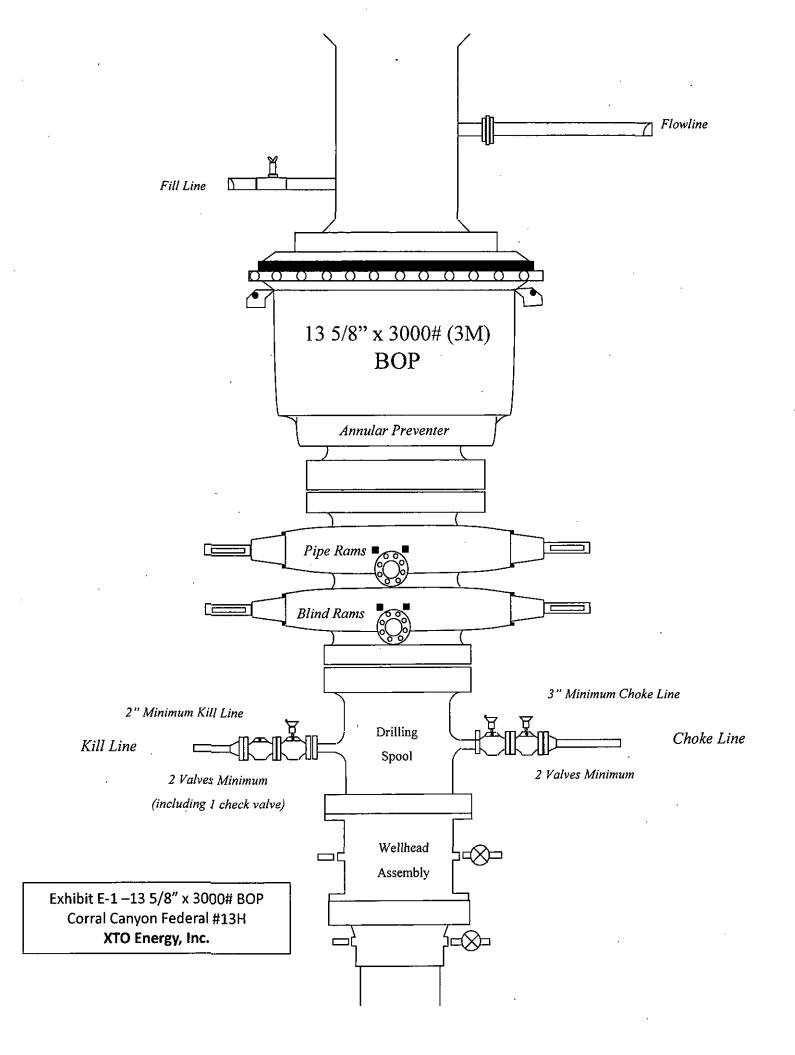

## 5. PRESSURE CONTROL EQUIPMENT:

The blow out preventer equipment (BOP) for this well consists of a 13-5/8" minimum 3M Hydril and a 13-5/8" minimum 3M Double Ram BOP. Max bottom hole pressure should not exceed 3000 psi.

All BOP testing will be done by an independent service company. Annular pressure tests will be limited to 50% of the working pressure. When nippling up on the 13-5/8" 3M bradenhead and flange, the BOP test will be limited to 3000 psi. When nippling up on the 9-5/8", the BOP will be tested to a minimum of 3000 psi. All BOP tests will include a low pressure test as per BLM regulations. The 3M BOP diagrams are attached. Blind rams will be functioned tested each trip, pipe rams will be functioned tested each day.

A variance is requested to allow use of a flex hose as the choke line from the BOP to the Choke Manifold. If this hose is used, a copy of the manufacturer's certification and pressure test chart will be kept on the rig. Attached is an example of a certification and pressure test chart. The manufacturer does not require anchors.