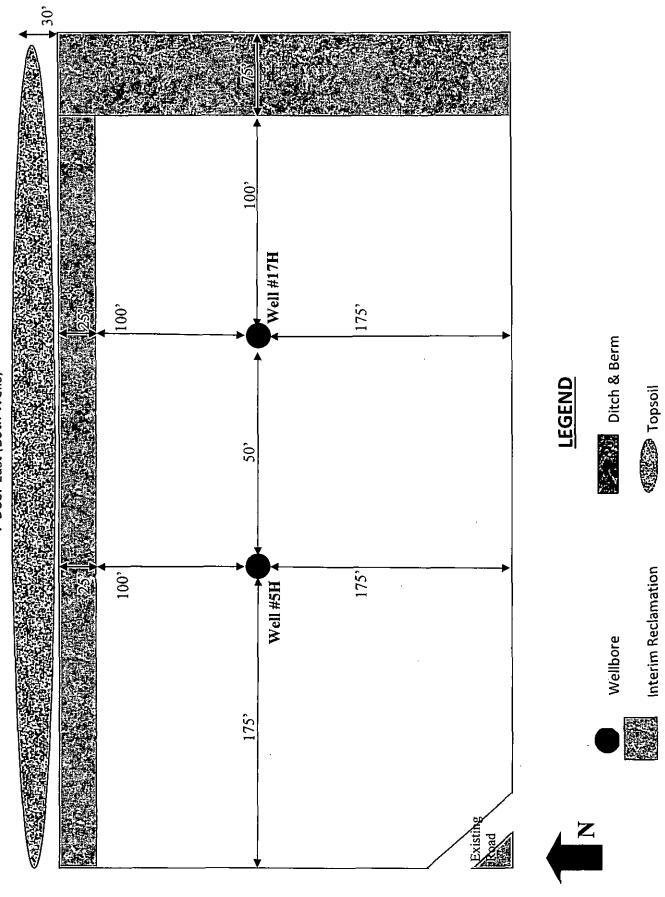

# WELL LOCATION AND ACREAGE DEDICATION PLAT Pool Code

| Δ1                         | Pl Number    |                              |                | Pool Code            |                   | 10131313101                                  | Pool Name         |                                                               |                                          |  |  |
|----------------------------|--------------|------------------------------|----------------|----------------------|-------------------|----------------------------------------------|-------------------|---------------------------------------------------------------|------------------------------------------|--|--|
| 100-0                      | 15 - 4       | 13493                        | aı             | / l / l              | 100               | and Co.                                      | _                 |                                                               |                                          |  |  |
| Property C                 | Code         |                              | <u> </u>       | 04104                | Property Nam      |                                              |                   | MY WIN Me                                                     | ll Number                                |  |  |
| 31412                      | ١            |                              |                | CORRA                |                   | I FEDERAL                                    |                   |                                                               | 13H                                      |  |  |
| OGRID                      | No.          |                              |                |                      | Operator Nam      | e ·                                          | <del></del>       | Elevation                                                     |                                          |  |  |
| 005380                     | <u> </u>     |                              |                | •                    | XTO ENER          | kGY                                          |                   |                                                               | 2912'                                    |  |  |
|                            | ·/           |                              |                |                      | Surface Locati    | On                                           | <u>-</u> ·        |                                                               |                                          |  |  |
| UL or lot No.              | Section      | Township                     | Range          | Lot Idn              | Feet from the     | North/South line                             | Feet from the     | East/West line                                                | County                                   |  |  |
| P                          | 6            | 25-S                         | 29-E           | Lot Idii             | 190               | SOUTH                                        | 520               | EAST                                                          | EDDY                                     |  |  |
| 1                          | 0            | 23-3                         | 29-E           |                      | 190               | 300111                                       | 320               | EASI                                                          | EDDI                                     |  |  |
|                            |              |                              |                | Bottom Hole          | Location If Diffe | rent From Surface                            |                   |                                                               |                                          |  |  |
| UL or lot No.              | Section      | Township                     | Range          | Lot Idn              | Feet from the     | North/South line                             | Feet from the     | East/West line                                                | County                                   |  |  |
| L                          | 32           | 24-S                         | 29-E           |                      | 2310              | SOUTH                                        | 940               | WEST                                                          | EDDY                                     |  |  |
| Dedicated Acres            | Joint or     | Infill C                     | unsolidation C | ode Orde             | r No.             | <u> </u>                                     |                   | <u> </u>                                                      |                                          |  |  |
| 270 44                     |              |                              |                |                      |                   |                                              |                   |                                                               |                                          |  |  |
| 1. 1-1                     | <u> </u>     |                              |                |                      |                   |                                              |                   |                                                               |                                          |  |  |
| NO ALLOWABLE W             | ILL BE ASSIG | NED TO THIS CO               | MPLETION UN    | ITIL ALL INTER       | ESTS HAVE BEEN C  | ONSOLIDATED OR A 1                           | ION-STANDARD UNI  | T HAS BEEN APPROVE                                            | D BY THE DIVISION                        |  |  |
|                            |              |                              |                |                      |                   |                                              |                   |                                                               |                                          |  |  |
| GEODETIC CO                |              | GEODETIC CO                  |                |                      |                   |                                              | OPER              | ATOR CERTIFIC                                                 | CATION                                   |  |  |
| NAD 27                     | NME          | NAD B3                       | NME            |                      |                   |                                              |                   | tify that the information he                                  |                                          |  |  |
| BOTTOM HOL                 |              | BOTTOM HOL<br>Y=42670        |                |                      | 1 !               | 1                                            |                   | the best of my knowledge<br>anization either owns a wo        |                                          |  |  |
| X=5995                     |              | X=6407.                      |                | <del> </del>         | <del> </del>      | +                                            |                   | neral interest in the land in<br>ottom hole location or has a |                                          |  |  |
| LAT.=32.1                  | 72727 N      | LAT.=32.11                   | 72850° N       | •                    |                   |                                              | well at this i    | location pursuant to a conti                                  | ract with an owner                       |  |  |
| LONG.=104.                 |              | LONG. = 104.                 |                |                      |                   | 1                                            |                   | eral or working interest, or<br>eement or a compulsory po     |                                          |  |  |
|                            |              |                              |                |                      |                   |                                              | heretofore e      | ntered by the division.                                       |                                          |  |  |
| GEODETIC CO                |              | GEODETIC C                   |                | 940' E               | <u>.</u> — SEC. 3 | 12                                           |                   | _                                                             |                                          |  |  |
| NAD 27                     | NME          | NAD 8.                       | 3 NME          | В.н.                 | 1                 |                                              | Auch              | nú Prbadu                                                     | 0 41415                                  |  |  |
| SURFACE L                  |              | SURFACE                      |                |                      |                   |                                              | Signature         | 10-1, 10-1-2-2                                                | Date                                     |  |  |
| Y=41931:<br>X=59808        |              | Y=4193<br>X=6392             |                | ////                 | + — — I-          | + _                                          | Stato             | inio Patrad                                                   | 1102                                     |  |  |
|                            |              |                              |                | //2                  | 1                 | 1                                            | Printed No        | ime                                                           |                                          |  |  |
| LAT.=32.152<br>LONG.=104.0 |              | LAT. = 32.1.<br>LONG. = 104. |                | 1/1/                 |                   |                                              | Horran            | 10 - rabadur                                                  | a xtomoris                               |  |  |
|                            | SCALE: 1     |                              |                | 1///                 |                   | '<br>  Tray                                  | E-mail Ad         | dress                                                         | Com                                      |  |  |
| <u> </u> -,-               | 3 J          |                              | <del>-</del> - | G 4 7                | 3                 | $\frac{1}{2} - \frac{T_{24}}{T_{25}}$        |                   |                                                               |                                          |  |  |
|                            | ,            | I                            |                |                      |                   | 2 1 12.                                      | SURV              | EYOR CERTIFIC                                                 | CATION                                   |  |  |
|                            | ļ            |                              |                | 1///                 | GRID AZ.=         |                                              | 1 1               | tify that the well location s<br>from field notes of actual s |                                          |  |  |
|                            | . 1          | 1                            |                | 1                    | HORIZ. DIST       | .=7534.8°                                    | me or under       | my supervision, and that t                                    |                                          |  |  |
|                            |              | <del></del>                  |                | 77/                  | COF               | INER COORDINATES TAB                         |                   | to the best of my belief.                                     |                                          |  |  |
|                            |              | /                            |                |                      | , <br>  A - Y     | NAD 27 NME<br>=419114.6 N, X=59727           | 7.1 E             | APRIL 2, 201                                                  | 4                                        |  |  |
|                            | l<br>I       |                              |                |                      | B - Y             | =419138.3 N, X=59860<br>=419128.6 N, X=59993 | 4.7 E Date of Sur | 1. O. I Can "(#1). 1.                                         | Surveyor                                 |  |  |
| 5                          | SEC          | 6- — -                       |                | $\angle \angle_{SE}$ | 0 - γ <u>-</u>    | =424398.5 N, X=59995                         | 0.7 E             | & Seal of Brofessional                                        | J. J |  |  |
|                            | QDQ.         |                              |                |                      | F - 1=            | =427061.3 N, X=59993<br>=427063.5 N, X=59861 | 2.8 E 0.7 E       | MEY O                                                         | <sup>10</sup> 100                        |  |  |
| !                          | DETA         |                              | 1/             |                      | ' G - Y=          | =424397.5 N X=59863<br>=424388.4 N, X=59730  | D./ 6   1 = 3 :   | ME NO                                                         | ~ N                                      |  |  |
| 2                          | 2912.7'      | _2913.1'                     | IIX            |                      | 1                 | NAD 83 NME                                   | 14 E              | (3239)                                                        |                                          |  |  |
| 6 -                        | 1            | _ l                          | _/_/           | <u> </u>             | +B - Y=           | =419172.9 N, X=63846<br>=419196.7 N, X=63978 | 9.1 E- D          |                                                               |                                          |  |  |
|                            | 0            | 90                           |                | ,                    | , D - Y:          | =419187.0 N, X=64111<br>=424456.9 N, X=64113 | 5.0 E 10000       | LE idan 05                                                    | 129/2014                                 |  |  |
|                            | 600          | . i                          | / ·g/i/.       |                      |                   | =427119.9 N, X=64111<br>=427122.1 N, X=63979 |                   | Númber Gary G                                                 | Eidson 12641                             |  |  |
|                            | 2911.1       | 2913.4                       |                | 520'<br>SEE DETAIL ( | G - Y             | =424456.0 N, X=63982<br>=424446.9 N, X=63849 | 10 E   10h        | Sizerianimon Jws                                              | . Eidson 3239<br>C W.O.; 14.11.0215      |  |  |
| 7                          |              |                              | 4 B            | <u> </u>             | 1 n - 1:          |                                              | 2.0 C /CR /CEY    |                                                               |                                          |  |  |