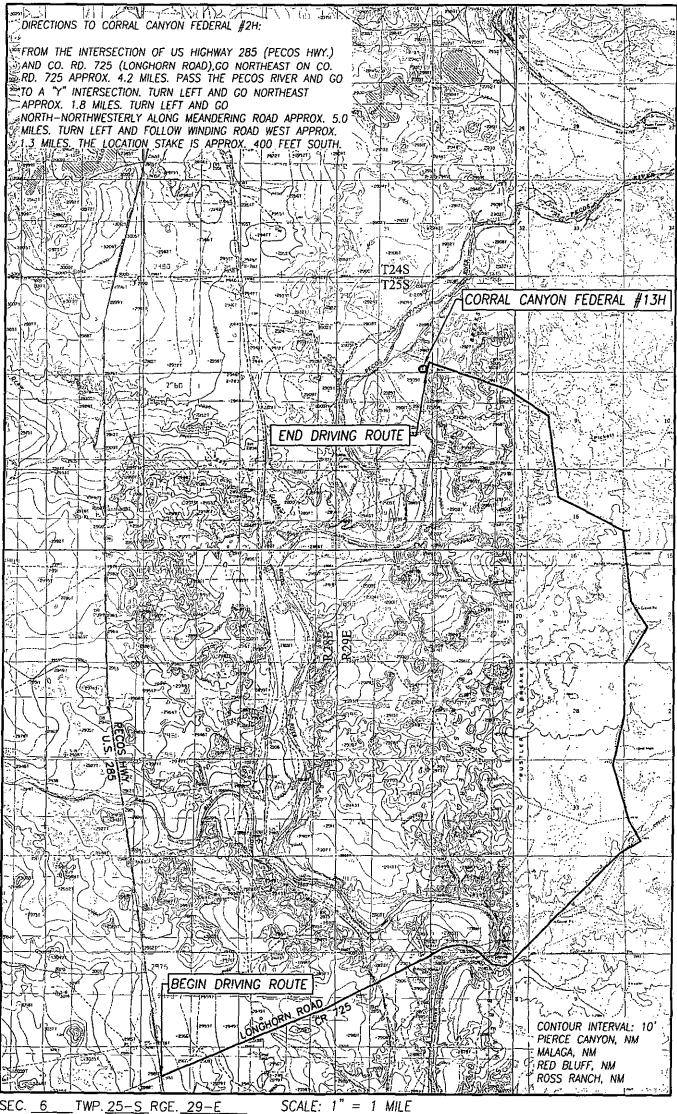

DIRECTIONS TO CORRAL CANYON FEDERAL #2H:

FROM THE INTERSECTION OF US HIGHWAY 285 (PECOS HWY.)
AND CO. RD. 725 (LONGHORN ROAD),GO NORTHEAST ON CO.
RD. 725 APPROX. 4.2 MILES. PASS THE PECOS RIVER AND GO
TO A "Y" INTERSECTION. TURN LEFT AND GO NORTHEAST
APPROX. 1.8 MILES. TURN LEFT AND GO
NORTH—NORTHWESTERLY ALONG MEANDERING ROAD APPROX. 5.0
MILES. TURN LEFT AND FOLLOW WINDING ROAD WEST APPROX.
1.3 MILES. THE LOCATION STAKE IS APPROX. 400 FEET SOUTH.

# VICINITY MAP

SCALE: 1" = 2 MILES DRIVING ROUTE: SEE LOCATION VERIFICATION MAP

| SEC. <u>6</u> TWP. <u>25-S</u> RGE. <u>29-E</u> |
|-------------------------------------------------|
| SURVEYN.M.P.M.                                  |
| COUNTY EDDY STATE NEW MEXICO                    |
| DESCRIPTION 190' FSL & 520' FEL                 |
| ELEVATION                                       |
| OPERATORXTO_ENERGY                              |
| LEASECORRAL_CANYON_FEDERAL                      |

# LOCATION VERIFICATION MAP

SEC. 6 TWP. 25-S RGE. 29-E

COUNTY EDDY STATE NEW MEXICO

DESCRIPTION 190' FSL & 520' FEL

ELEVATION 2912'

OPERATOR XTO ENERGY

LEASE CORRAL CANYON FEDERAL

U.S.G.S. TOPOGRAPHIC MAP

MALAGA, N.M. SURVEY N.M.P.M.

PROVIDING SURVEYING SERVICES SINCE 1946

JOHN WEST SURVEYING COMPANY
412 N. DAL PASO HOBBS, N.M. 88240
(575) 393-3117 www.jwsc.biz
TBPLS# 10021000