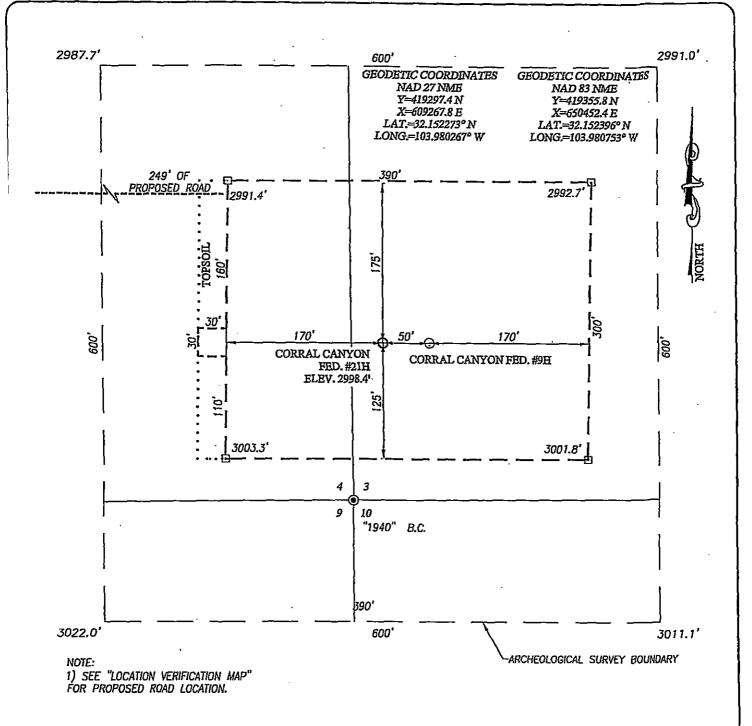

# WELL LOCATION AND ACREAGE DEDICATION PLAT Pool Code

| Δ1                         | Pl Number    |                              |                | Pool Code            |                   | 10131313101                                  | Pool Name         |                                                               |                                          |  |  |
|----------------------------|--------------|------------------------------|----------------|----------------------|-------------------|----------------------------------------------|-------------------|---------------------------------------------------------------|------------------------------------------|--|--|
| 100-0                      | 15 - 4       | 13493                        | aı             | / l / l              | 100               | and Co.                                      | _                 |                                                               |                                          |  |  |
| Property C                 | Code         |                              | <u> </u>       | 04104                | Property Nam      |                                              |                   | MY WIN Me                                                     | ll Number                                |  |  |
| 31412                      | ١            |                              |                | CORRA                |                   | I FEDERAL                                    |                   |                                                               | 13H                                      |  |  |
| OGRID                      | No.          |                              |                |                      | Operator Nam      | e ·                                          | <del></del>       | Elevation                                                     |                                          |  |  |
| 005380                     | <u> </u>     |                              |                | •                    | XTO ENER          | kGY                                          |                   |                                                               | 2912'                                    |  |  |
|                            | ·/           |                              |                |                      | Surface Locati    | On                                           | <u>-</u> ·        |                                                               |                                          |  |  |
| UL or lot No.              | Section      | Township                     | Range          | Lot Idn              | Feet from the     | North/South line                             | Feet from the     | East/West line                                                | County                                   |  |  |
| P                          | 6            | 25-S                         | 29-E           | Lot Idii             | 190               | SOUTH                                        | 520               | EAST                                                          | EDDY                                     |  |  |
| 1                          | 0            | 23-3                         | 29-E           |                      | 190               | 300111                                       | 320               | EASI                                                          | EDDI                                     |  |  |
|                            |              |                              |                | Bottom Hole          | Location If Diffe | rent From Surface                            |                   |                                                               |                                          |  |  |
| UL or lot No.              | Section      | Township                     | Range          | Lot Idn              | Feet from the     | North/South line                             | Feet from the     | East/West line                                                | County                                   |  |  |
| L                          | 32           | 24-S                         | 29-E           |                      | 2310              | SOUTH                                        | 940               | WEST                                                          | EDDY                                     |  |  |
| Dedicated Acres            | Joint or     | Infill C                     | unsolidation C | ode Orde             | r No.             | <u> </u>                                     |                   | <u> </u>                                                      |                                          |  |  |
| 270 44                     |              |                              |                |                      |                   |                                              |                   |                                                               |                                          |  |  |
| 1. 1-1                     | <u> </u>     |                              |                |                      |                   |                                              |                   |                                                               |                                          |  |  |
| NO ALLOWABLE W             | ILL BE ASSIG | NED TO THIS CO               | MPLETION UN    | ITIL ALL INTER       | ESTS HAVE BEEN C  | ONSOLIDATED OR A 1                           | ION-STANDARD UNI  | T HAS BEEN APPROVE                                            | D BY THE DIVISION                        |  |  |
|                            |              |                              |                |                      |                   |                                              |                   |                                                               |                                          |  |  |
| GEODETIC CO                |              | GEODETIC CO                  |                |                      |                   |                                              | OPER              | ATOR CERTIFIC                                                 | CATION                                   |  |  |
| NAD 27                     | NME          | NAD B3                       | NME            |                      |                   |                                              |                   | tify that the information he                                  |                                          |  |  |
| BOTTOM HOL                 |              | BOTTOM HOL<br>Y=42670        |                |                      | 1 !               | 1                                            |                   | the best of my knowledge<br>anization either owns a wo        |                                          |  |  |
| X=5995                     |              | X=6407.                      |                | <del> </del>         | <del> </del>      | +                                            |                   | neral interest in the land in<br>ottom hole location or has a |                                          |  |  |
| LAT.=32.1                  | 72727 N      | LAT.=32.11                   | 72850° N       | •                    |                   |                                              | well at this i    | location pursuant to a conti                                  | ract with an owner                       |  |  |
| LONG.=104.                 |              | LONG. = 104.                 |                |                      |                   | 1                                            |                   | eral or working interest, or<br>eement or a compulsory po     |                                          |  |  |
|                            |              |                              |                |                      |                   |                                              | heretofore e      | ntered by the division.                                       |                                          |  |  |
| GEODETIC CO                |              | GEODETIC C                   |                | 940' E               | <u>.</u> — SEC. 3 | 12                                           |                   | _                                                             |                                          |  |  |
| NAD 27                     | NME          | NAD 8.                       | 3 NME          | В.н.                 | 1                 |                                              | Auch              | nú Prbadu                                                     | 0 41415                                  |  |  |
| SURFACE L                  |              | SURFACE                      |                |                      |                   |                                              | Signature         | 10-1, 10-1-2-2                                                | Date                                     |  |  |
| Y=41931:<br>X=59808        |              | Y=4193<br>X=6392             |                | ////                 | + — — I-          | + _                                          | Stato             | inio Patrad                                                   | 1102                                     |  |  |
|                            |              |                              |                | //2                  | 1                 | 1                                            | Printed No        | ime                                                           |                                          |  |  |
| LAT.=32.152<br>LONG.=104.0 |              | LAT. = 32.1.<br>LONG. = 104. |                | 1/1/                 |                   |                                              | Horran            | 10 - rabadur                                                  | a xtomoris                               |  |  |
|                            | SCALE: 1     |                              |                | 1///                 |                   | '<br>  Tray                                  | E-mail Ad         | dress                                                         | Com                                      |  |  |
| <u> </u> -,-               | 3 J          |                              | <del>-</del> - | G 4 7                | 3                 | $\frac{1}{2} - \frac{T_{24}}{T_{25}}$        |                   |                                                               |                                          |  |  |
|                            | ,            | I                            |                |                      |                   | 2 1 12.                                      | SURV              | EYOR CERTIFIC                                                 | CATION                                   |  |  |
|                            | ļ            |                              |                | 1///                 | GRID AZ.=         |                                              | 1 1               | tify that the well location s<br>from field notes of actual s |                                          |  |  |
|                            | . 1          | 1                            |                | 1                    | HORIZ. DIST       | .=7534.8°                                    | me or under       | my supervision, and that t                                    |                                          |  |  |
|                            |              | <del></del>                  |                | 77/                  | COF               | INER COORDINATES TAB                         |                   | to the best of my belief.                                     |                                          |  |  |
|                            |              | /                            |                |                      | , <br>  A - Y     | NAD 27 NME<br>=419114.6 N, X=59727           | 7.1 E             | APRIL 2, 201                                                  | 4                                        |  |  |
|                            | l<br>I       |                              |                |                      | B - Y             | =419138.3 N, X=59860<br>=419128.6 N, X=59993 | 4.7 E Date of Sur | 1. O. I Can "(#1). 1.                                         | Surveyor                                 |  |  |
| 5                          | SEC          | 6- — -                       |                | $\angle \angle_{SE}$ | 0 - γ <u>-</u>    | =424398.5 N, X=59995                         | 0.7 E             | & Seal of Brofessional                                        | J. J |  |  |
|                            | QDQ.         |                              |                |                      | F - 1=            | =427061.3 N, X=59993<br>=427063.5 N, X=59861 | 2.8 E 0.7 E       | MEY O                                                         | <sup>10</sup> 100                        |  |  |
| !                          | DETA         |                              | 1/             |                      | ' G - Y=          | =424397.5 N X=59863<br>=424388.4 N, X=59730  | D./ 6   1 = 3 :   | ME NO                                                         | ~ N                                      |  |  |
| 2                          | 2912.7'      | _2913.1'                     | IIX            |                      | 1                 | NAD 83 NME                                   | 14 E              | (3239)                                                        |                                          |  |  |
| 6 -                        | 1            | _ l                          | _/_/           | <u> </u>             | +B - Y=           | =419172.9 N, X=63846<br>=419196.7 N, X=63978 | 9.1 E- D          |                                                               |                                          |  |  |
|                            | 0            | 90                           |                | ,                    | , D - Y:          | =419187.0 N, X=64111<br>=424456.9 N, X=64113 | 5.0 E 10000       | LE idan 05                                                    | 129/2014                                 |  |  |
|                            | 600          | . i                          | / ·g/i/.       |                      |                   | =427119.9 N, X=64111<br>=427122.1 N, X=63979 |                   | Númber Gary G                                                 | Eidson 12641                             |  |  |
|                            | 2911.1       | 2913.4                       |                | 520'<br>SEE DETAIL ( | G - Y             | =424456.0 N, X=63982<br>=424446.9 N, X=63849 | 10 E   10h        | Sizerianimon Jws                                              | . Eidson 3239<br>C W.O.; 14.11.0215      |  |  |
| 7                          |              |                              | 4 B            | <u> </u>             | 1 n - 1:          |                                              | 2.0 C /CR /CEY    |                                                               |                                          |  |  |

DIRECTIONS TO CORRAL CANYON FEDERAL #2H:

FROM THE INTERSECTION OF US HIGHWAY 285 (PECOS HWY.)
AND CO. RD. 725 (LONGHORN ROAD),GO NORTHEAST ON CO.
RD. 725 APPROX. 4.2 MILES. PASS THE PECOS RIVER AND GO
TO A "Y" INTERSECTION. TURN LEFT AND GO NORTHEAST
APPROX. 1.8 MILES. TURN LEFT AND GO
NORTH—NORTHWESTERLY ALONG MEANDERING ROAD APPROX. 5.0
MILES. TURN LEFT AND FOLLOW WINDING ROAD WEST APPROX.
1.3 MILES. THE LOCATION STAKE IS APPROX. 400 FEET SOUTH.