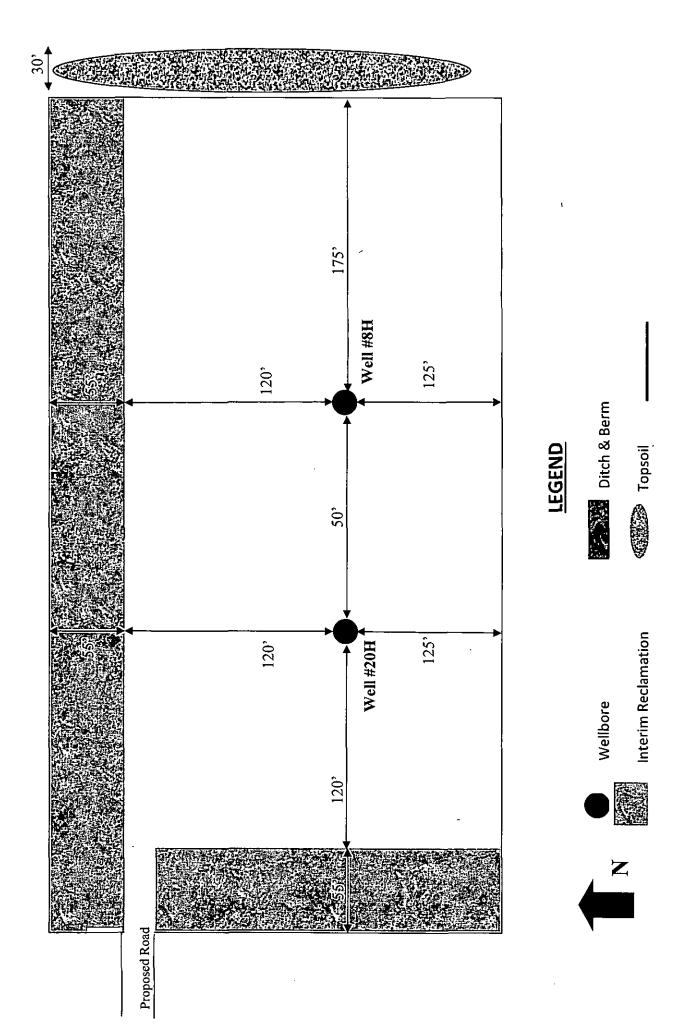

# WELL LOCATION AND ACREAGE DEDICATION PLAT Pool Code

| Δ1                         | Pl Number    |                              |                | Pool Code            |                   | 10131313101                                  | Pool Name         |                                                               |                                          |  |  |
|----------------------------|--------------|------------------------------|----------------|----------------------|-------------------|----------------------------------------------|-------------------|---------------------------------------------------------------|------------------------------------------|--|--|
| 100-0                      | 15 - 4       | 13493                        | aı             | / l / l              | 100               | and Co.                                      | _                 |                                                               |                                          |  |  |
| Property C                 | Code         |                              | <u> </u>       | 04104                | Property Nam      |                                              |                   | MY WIN Me                                                     | ll Number                                |  |  |
| 31412                      | ١            |                              |                | CORRA                |                   | I FEDERAL                                    |                   |                                                               | 13H                                      |  |  |
| OGRID                      | No.          |                              |                |                      | Operator Nam      | e ·                                          | <del></del>       | Elevation                                                     |                                          |  |  |
| 005380                     | <u> </u>     |                              |                | •                    | XTO ENER          | kGY                                          |                   |                                                               | 2912'                                    |  |  |
|                            | ·/           |                              |                |                      | Surface Locati    | On                                           | <u>-</u> ·        |                                                               |                                          |  |  |
| UL or lot No.              | Section      | Township                     | Range          | Lot Idn              | Feet from the     | North/South line                             | Feet from the     | East/West line                                                | County                                   |  |  |
| P                          | 6            | 25-S                         | 29-E           | Lot Idii             | 190               | SOUTH                                        | 520               | EAST                                                          | EDDY                                     |  |  |
| 1                          | 0            | 23-3                         | 29-E           |                      | 190               | 300111                                       | 320               | EASI                                                          | EDDI                                     |  |  |
|                            |              |                              |                | Bottom Hole          | Location If Diffe | rent From Surface                            |                   |                                                               |                                          |  |  |
| UL or lot No.              | Section      | Township                     | Range          | Lot Idn              | Feet from the     | North/South line                             | Feet from the     | East/West line                                                | County                                   |  |  |
| L                          | 32           | 24-S                         | 29-E           |                      | 2310              | SOUTH                                        | 940               | WEST                                                          | EDDY                                     |  |  |
| Dedicated Acres            | Joint or     | Infill C                     | unsolidation C | ode Orde             | r No.             | <u> </u>                                     |                   | <u> </u>                                                      |                                          |  |  |
| 270 44                     |              |                              |                |                      |                   |                                              |                   |                                                               |                                          |  |  |
| 1. 1-1                     | <u> </u>     |                              |                |                      |                   |                                              |                   |                                                               |                                          |  |  |
| NO ALLOWABLE W             | ILL BE ASSIG | NED TO THIS CO               | MPLETION UN    | ITIL ALL INTER       | ESTS HAVE BEEN C  | ONSOLIDATED OR A 1                           | ION-STANDARD UNI  | T HAS BEEN APPROVE                                            | D BY THE DIVISION                        |  |  |
|                            |              |                              |                |                      |                   |                                              |                   |                                                               |                                          |  |  |
| GEODETIC CO                |              | GEODETIC CO                  |                |                      |                   |                                              | OPER              | ATOR CERTIFIC                                                 | CATION                                   |  |  |
| NAD 27                     | NME          | NAD B3                       | NME            |                      |                   |                                              |                   | tify that the information he                                  |                                          |  |  |
| BOTTOM HOL                 |              | BOTTOM HOL<br>Y=42670        |                |                      | 1 !               | 1                                            |                   | the best of my knowledge<br>anization either owns a wo        |                                          |  |  |
| X=5995                     |              | X=6407.                      |                | <del> </del>         | <del> </del>      | +                                            |                   | neral interest in the land in<br>ottom hole location or has a |                                          |  |  |
| LAT.=32.1                  | 72727 N      | LAT.=32.11                   | 72850° N       | •                    |                   |                                              | well at this i    | location pursuant to a conti                                  | ract with an owner                       |  |  |
| LONG.=104.                 |              | LONG. = 104.                 |                |                      |                   | 1                                            |                   | eral or working interest, or<br>eement or a compulsory po     |                                          |  |  |
|                            |              |                              |                |                      |                   |                                              | heretofore e      | ntered by the division.                                       |                                          |  |  |
| GEODETIC CO                |              | GEODETIC C                   |                | 940' E               | <u>.</u> — SEC. 3 | 12                                           |                   | _                                                             |                                          |  |  |
| NAD 27                     | NME          | NAD 8.                       | 3 NME          | В.н.                 | 1                 |                                              | Auch              | nú Prbadu                                                     | 0 41415                                  |  |  |
| SURFACE L                  |              | SURFACE                      |                |                      |                   |                                              | Signature         | 10-1, 10-1-2-2                                                | Date                                     |  |  |
| Y=41931:<br>X=59808        |              | Y=4193<br>X=6392             |                | ////                 | + — — I-          | + _                                          | Stato             | inio Patrad                                                   | 1102                                     |  |  |
|                            |              |                              |                | //2                  | 1                 | 1                                            | Printed No        | ime                                                           |                                          |  |  |
| LAT.=32.152<br>LONG.=104.0 |              | LAT. = 32.1.<br>LONG. = 104. |                | 1/1/                 |                   |                                              | Horran            | 10 - rabadur                                                  | a xtomoris                               |  |  |
|                            | SCALE: 1     |                              |                | 1///                 |                   | '<br>  Tray                                  | E-mail Ad         | dress                                                         | Com                                      |  |  |
| <u> </u> -,-               | 3 J          |                              | <del>-</del> - | G 4 7                | 3                 | $\frac{1}{2} - \frac{T_{24}}{T_{25}}$        |                   |                                                               |                                          |  |  |
|                            | ,            | I                            |                |                      |                   | 2 1 12.                                      | SURV              | EYOR CERTIFIC                                                 | CATION                                   |  |  |
|                            | ļ            |                              |                | 1///                 | GRID AZ.=         |                                              | 1 1               | tify that the well location s<br>from field notes of actual s |                                          |  |  |
|                            | . 1          | 1                            |                | 1                    | HORIZ. DIST       | .=7534.8°                                    | me or under       | my supervision, and that t                                    |                                          |  |  |
|                            |              | <del></del>                  |                | 77/                  | COF               | INER COORDINATES TAB                         |                   | to the best of my belief.                                     |                                          |  |  |
|                            |              | /                            |                |                      | , <br>  A - Y     | NAD 27 NME<br>=419114.6 N, X=59727           | 7.1 E             | APRIL 2, 201                                                  | 4                                        |  |  |
|                            | l<br>I       |                              |                |                      | B - Y             | =419138.3 N, X=59860<br>=419128.6 N, X=59993 | 4.7 E Date of Sur | 1. O. I Can "(#1). 1.                                         | Surveyor                                 |  |  |
| 5                          | SEC          | 6- — -                       |                | $\angle \angle_{SE}$ | 0 - γ <u>-</u>    | =424398.5 N, X=59995                         | 0.7 E             | & Seal of Brofessional                                        | J. J |  |  |
|                            | QDQ.         |                              |                |                      | F - 1=            | =427061.3 N, X=59993<br>=427063.5 N, X=59861 | 2.8 E 0.7 E       | MEY O                                                         | <sup>10</sup> 100                        |  |  |
| !                          | DETA         |                              | 1/             |                      | ' G - Y=          | =424397.5 N X=59863<br>=424388.4 N, X=59730  | D./ 6   1 = 3 :   | ME NO                                                         | ~ N                                      |  |  |
| 2                          | 2912.7'      | _2913.1'                     | IIX            |                      | 1                 | NAD 83 NME                                   | 14 E              | (3239)                                                        |                                          |  |  |
| 6 -                        | 1            | _ l                          | _/_/           | <u> </u>             | +B - Y=           | =419172.9 N, X=63846<br>=419196.7 N, X=63978 | 9.1 E- D          |                                                               |                                          |  |  |
|                            | 0            | 90                           |                | ,                    | , D - Y:          | =419187.0 N, X=64111<br>=424456.9 N, X=64113 | 5.0 E 10000       | LE idan 05                                                    | 129/2014                                 |  |  |
|                            | 600          | . i                          | / ·g/i/.       |                      |                   | =427119.9 N, X=64111<br>=427122.1 N, X=63979 |                   | Númber Gary G                                                 | Eidson 12641                             |  |  |
|                            | 2911.1       | 2913.4                       |                | 520'<br>SEE DETAIL ( | G - Y             | =424456.0 N, X=63982<br>=424446.9 N, X=63849 | 10 E   10h        | Sizerianimon Jws                                              | . Eidson 3239<br>C W.O.; 14.11.0215      |  |  |
| 7                          |              |                              | 4 B            | <u> </u>             | 1 n - 1:          |                                              | 2.0 C /CR /CEY    |                                                               |                                          |  |  |