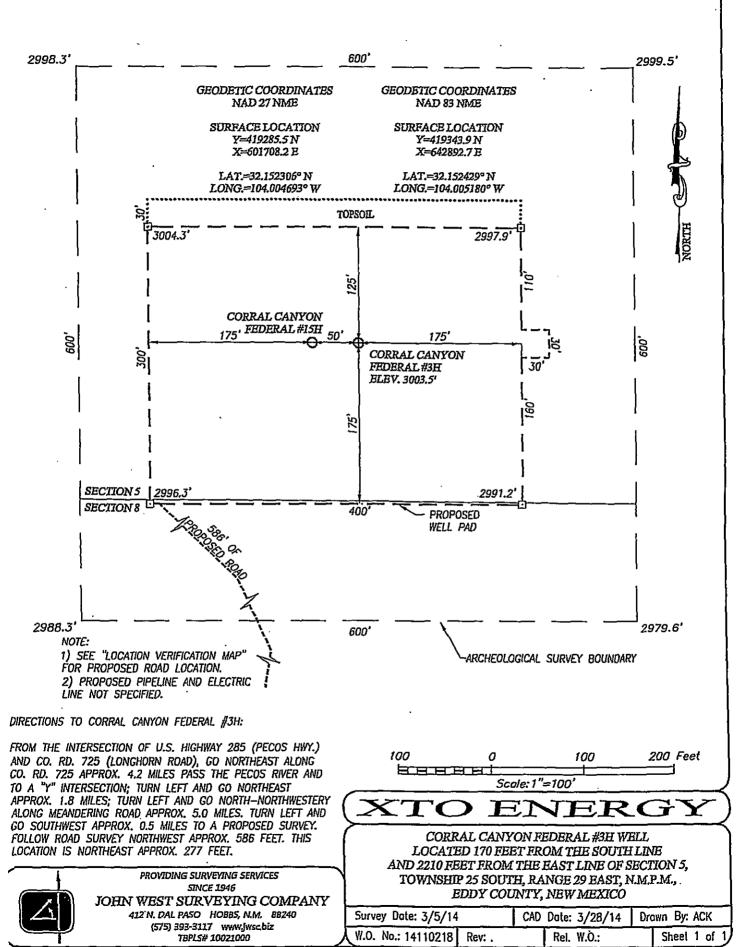

# WELL LOCATION AND ACREAGE DEDICATION PLAT Pool Code

| Δ1                         | Pl Number    |                              |                | Pool Code            |                   | 10131313101                                  | Pool Name         |                                                               |                                          |  |  |
|----------------------------|--------------|------------------------------|----------------|----------------------|-------------------|----------------------------------------------|-------------------|---------------------------------------------------------------|------------------------------------------|--|--|
| 100-0                      | 15 - 4       | 13493                        | aı             | / l / l              | 100               | and Co.                                      | _                 |                                                               |                                          |  |  |
| Property C                 | Code         |                              | <u> </u>       | 04104                | Property Nam      |                                              |                   | MY WIN Me                                                     | ll Number                                |  |  |
| 31412                      | ١            |                              |                | CORRA                |                   | I FEDERAL                                    |                   |                                                               | 13H                                      |  |  |
| OGRID                      | No.          |                              |                |                      | Operator Nam      | e ·                                          | <del></del>       | Elevation                                                     |                                          |  |  |
| 005380                     | <u> </u>     |                              |                | •                    | XTO ENER          | kGY                                          |                   |                                                               | 2912'                                    |  |  |
|                            | ·/           |                              |                |                      | Surface Locati    | On                                           | <u>-</u> ·        |                                                               |                                          |  |  |
| UL or lot No.              | Section      | Township                     | Range          | Lot Idn              | Feet from the     | North/South line                             | Feet from the     | East/West line                                                | County                                   |  |  |
| P                          | 6            | 25-S                         | 29-E           | Lot Idii             | 190               | SOUTH                                        | 520               | EAST                                                          | EDDY                                     |  |  |
| 1                          | 0            | 23-3                         | 29-E           |                      | 190               | 300111                                       | 320               | EASI                                                          | EDDI                                     |  |  |
|                            |              |                              |                | Bottom Hole          | Location If Diffe | rent From Surface                            |                   |                                                               |                                          |  |  |
| UL or lot No.              | Section      | Township                     | Range          | Lot Idn              | Feet from the     | North/South line                             | Feet from the     | East/West line                                                | County                                   |  |  |
| L                          | 32           | 24-S                         | 29-E           |                      | 2310              | SOUTH                                        | 940               | WEST                                                          | EDDY                                     |  |  |
| Dedicated Acres            | Joint or     | Infill C                     | unsolidation C | ode Orde             | r No.             | <u> </u>                                     |                   | <u> </u>                                                      |                                          |  |  |
| 270 44                     |              |                              |                |                      |                   |                                              |                   |                                                               |                                          |  |  |
| 1. 1-1                     | <u> </u>     |                              |                |                      |                   |                                              |                   |                                                               |                                          |  |  |
| NO ALLOWABLE W             | ILL BE ASSIG | NED TO THIS CO               | MPLETION UN    | ITIL ALL INTER       | ESTS HAVE BEEN C  | ONSOLIDATED OR A 1                           | ION-STANDARD UNI  | T HAS BEEN APPROVE                                            | D BY THE DIVISION                        |  |  |
|                            |              |                              |                |                      |                   |                                              |                   |                                                               |                                          |  |  |
| GEODETIC CO                |              | GEODETIC CO                  |                |                      |                   |                                              | OPER              | ATOR CERTIFIC                                                 | CATION                                   |  |  |
| NAD 27                     | NME          | NAD B3                       | NME            |                      |                   |                                              |                   | tify that the information he                                  |                                          |  |  |
| BOTTOM HOL                 |              | BOTTOM HOL<br>Y=42670        |                |                      | 1 !               | 1                                            |                   | the best of my knowledge<br>anization either owns a wo        |                                          |  |  |
| X=5995                     |              | X=6407.                      |                | <del> </del>         | <del> </del>      | +                                            |                   | neral interest in the land in<br>ottom hole location or has a |                                          |  |  |
| LAT.=32.1                  | 72727 N      | LAT.=32.11                   | 72850° N       | •                    |                   |                                              | well at this i    | location pursuant to a conti                                  | ract with an owner                       |  |  |
| LONG.=104.                 |              | LONG. = 104.                 |                |                      |                   | 1                                            |                   | eral or working interest, or<br>eement or a compulsory po     |                                          |  |  |
|                            |              |                              |                |                      |                   |                                              | heretofore e      | ntered by the division.                                       |                                          |  |  |
| GEODETIC CO                |              | GEODETIC C                   |                | 940' E               | <u>.</u> — SEC. 3 | 12                                           |                   | _                                                             |                                          |  |  |
| NAD 27                     | NME          | NAD 8.                       | 3 NME          | В.н.                 | 1                 |                                              | Auch              | nú Prbadu                                                     | 0 41415                                  |  |  |
| SURFACE L                  |              | SURFACE                      |                |                      |                   |                                              | Signature         | 10-1, 10-1-2-2                                                | Date                                     |  |  |
| Y=41931:<br>X=59808        |              | Y=4193<br>X=6392             |                | ////                 | + — — I-          | + _                                          | Stato             | inio Patrad                                                   | 1102                                     |  |  |
|                            |              |                              |                | //2                  | 1                 | 1                                            | Printed No        | ime                                                           |                                          |  |  |
| LAT.=32.152<br>LONG.=104.0 |              | LAT. = 32.1.<br>LONG. = 104. |                | 1/1/                 |                   |                                              | Horran            | 10 - rabadur                                                  | a xtomoris                               |  |  |
|                            | SCALE: 1     |                              |                | 1///                 |                   | '<br>  Tray                                  | E-mail Ad         | dress                                                         | Com                                      |  |  |
| <u> </u> -,-               | 3 J          |                              | <del>-</del> - | G 4 7                | 3                 | $\frac{1}{2} - \frac{T_{24}}{T_{25}}$        |                   |                                                               |                                          |  |  |
|                            | ,            | I                            |                |                      |                   | 2 1 12.                                      | SURV              | EYOR CERTIFIC                                                 | CATION                                   |  |  |
|                            | ļ            |                              |                | 1///                 | GRID AZ.=         |                                              | 1 1               | tify that the well location s<br>from field notes of actual s |                                          |  |  |
|                            | . 1          | 1                            |                | 1                    | HORIZ. DIST       | .=7534.8°                                    | me or under       | my supervision, and that t                                    |                                          |  |  |
|                            |              | <del></del>                  |                | 77/                  | COF               | INER COORDINATES TAB                         |                   | to the best of my belief.                                     |                                          |  |  |
|                            |              | /                            |                |                      | , <br>  A - Y     | NAD 27 NME<br>=419114.6 N, X=59727           | 7.1 E             | APRIL 2, 201                                                  | 4                                        |  |  |
|                            | l<br>I       |                              |                |                      | B - Y             | =419138.3 N, X=59860<br>=419128.6 N, X=59993 | 4.7 E Date of Sur | 1. O. I Can "(#1). 1.                                         | Surveyor                                 |  |  |
| 5                          | SEC          | 6- — -                       |                | $\angle \angle_{SE}$ | 0 - γ <u>-</u>    | =424398.5 N, X=59995                         | 0.7 E             | & Seal of Brofessional                                        | J. J |  |  |
|                            | QDQ.         |                              |                |                      | F - 1=            | =427061.3 N, X=59993<br>=427063.5 N, X=59861 | 2.8 E 0.7 E       | MEY O                                                         | <sup>10</sup> 100                        |  |  |
| !                          | DETA         |                              | 1/             |                      | ' G - Y=          | =424397.5 N X=59863<br>=424388.4 N, X=59730  | D./ 6   1 = 3 :   | ME NO                                                         | ~ N                                      |  |  |
| 2                          | 2912.7'      | _2913.1'                     | IIX            |                      | 1                 | NAD 83 NME                                   | 14 E              | (3239)                                                        |                                          |  |  |
| 6 -                        | 1            | _ l                          | _/_/           | <u> </u>             | +B - Y=           | =419172.9 N, X=63846<br>=419196.7 N, X=63978 | 9.1 E- D          |                                                               |                                          |  |  |
|                            | 0            | 90                           |                | ,                    | , D - Y:          | =419187.0 N, X=64111<br>=424456.9 N, X=64113 | 5.0 E 10000       | LE idan 05                                                    | 129/2014                                 |  |  |
|                            | 600          | . i                          | / ·g/i/.       |                      |                   | =427119.9 N, X=64111<br>=427122.1 N, X=63979 |                   | Númber Gary G                                                 | Eidson 12641                             |  |  |
|                            | 2911.1       | 2913.4                       |                | 520'<br>SEE DETAIL ( | G - Y             | =424456.0 N, X=63982<br>=424446.9 N, X=63849 | 10 E   10h        | Sizerianimon Jws                                              | . Eidson 3239<br>C W.O.; 14.11.0215      |  |  |
| 7                          |              |                              | 4 B            | <u> </u>             | 1 n - 1:          |                                              | 2.0 C /CR /CEY    |                                                               |                                          |  |  |

# KTO ENERGY

CORRAL CANYON FEDERAL #13H WELL LOCATED 190 FEET FROM THE SOUTH LINE AND 520 FEET FROM THE EAST LINE OF SECTION 6, TOWNSHIP 25 SOUTH, RANGE 29 EAST, N.M.P.M., EDDY COUNTY, NEW MEXICO

JOHN WEST SURVEYING COMPANY
412 N. DAL PASO HOBBS, N.M. 88240
(575) 393-3117 www.jwsc.biz
TBPLS# 10021000