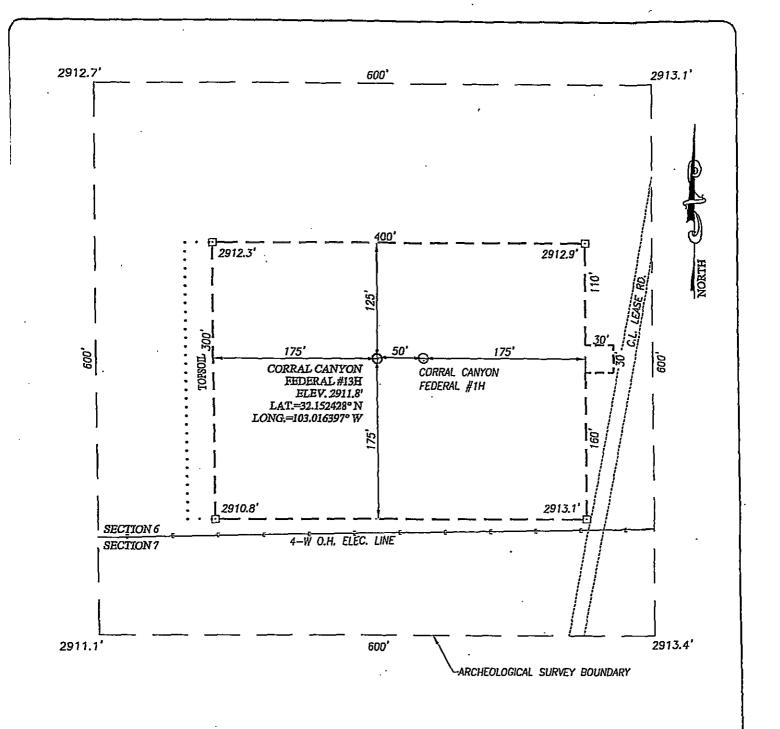

# WELL LOCATION AND ACREAGE DEDICATION PLAT Pool Code

| Δ1                         | Pl Number    |                              |                | Pool Code            |                   | 10131313101                                  | Pool Name         |                                                               |                                          |  |  |
|----------------------------|--------------|------------------------------|----------------|----------------------|-------------------|----------------------------------------------|-------------------|---------------------------------------------------------------|------------------------------------------|--|--|
| 100-0                      | 15 - 4       | 13493                        | aı             | / l / l              | 100               | and Co.                                      | _                 |                                                               |                                          |  |  |
| Property C                 | Code         |                              | <u> </u>       | 04104                | Property Nam      |                                              |                   | MY WIN Me                                                     | ll Number                                |  |  |
| 31412                      | ١            |                              |                | CORRA                |                   | I FEDERAL                                    |                   |                                                               | 13H                                      |  |  |
| OGRID                      | No.          |                              |                |                      | Operator Nam      | e ·                                          | <del></del>       | Elevation                                                     |                                          |  |  |
| 005380                     | <u> </u>     |                              |                | •                    | XTO ENER          | kGY                                          |                   |                                                               | 2912'                                    |  |  |
|                            | ·/           |                              |                |                      | Surface Locati    | On                                           | <u>-</u> ·        |                                                               |                                          |  |  |
| UL or lot No.              | Section      | Township                     | Range          | Lot Idn              | Feet from the     | North/South line                             | Feet from the     | East/West line                                                | County                                   |  |  |
| P                          | 6            | 25-S                         | 29-E           | Lot Idii             | 190               | SOUTH                                        | 520               | EAST                                                          | EDDY                                     |  |  |
| 1                          | 0            | 23-3                         | 29-E           |                      | 190               | 300111                                       | 320               | EASI                                                          | EDDI                                     |  |  |
|                            |              |                              |                | Bottom Hole          | Location If Diffe | rent From Surface                            |                   |                                                               |                                          |  |  |
| UL or lot No.              | Section      | Township                     | Range          | Lot Idn              | Feet from the     | North/South line                             | Feet from the     | East/West line                                                | County                                   |  |  |
| L                          | 32           | 24-S                         | 29-E           |                      | 2310              | SOUTH                                        | 940               | WEST                                                          | EDDY                                     |  |  |
| Dedicated Acres            | Joint or     | Infill C                     | unsolidation C | ode Orde             | r No.             | <u> </u>                                     |                   | <u> </u>                                                      |                                          |  |  |
| 270 44                     |              |                              |                |                      |                   |                                              |                   |                                                               |                                          |  |  |
| 1. 1-1                     | <u> </u>     |                              |                |                      |                   |                                              |                   |                                                               |                                          |  |  |
| NO ALLOWABLE W             | ILL BE ASSIG | NED TO THIS CO               | MPLETION UN    | ITIL ALL INTER       | ESTS HAVE BEEN C  | ONSOLIDATED OR A 1                           | ION-STANDARD UNI  | T HAS BEEN APPROVE                                            | D BY THE DIVISION                        |  |  |
|                            |              |                              |                |                      |                   |                                              |                   |                                                               |                                          |  |  |
| GEODETIC CO                |              | GEODETIC CO                  |                |                      |                   |                                              | OPER              | ATOR CERTIFIC                                                 | CATION                                   |  |  |
| NAD 27                     | NME          | NAD B3                       | NME            |                      |                   |                                              |                   | tify that the information he                                  |                                          |  |  |
| BOTTOM HOL                 |              | BOTTOM HOL<br>Y=42670        |                |                      | 1 !               | 1                                            |                   | the best of my knowledge<br>anization either owns a wo        |                                          |  |  |
| X=5995                     |              | X=6407.                      |                | <del> </del>         | <del> </del>      | +                                            |                   | neral interest in the land in<br>ottom hole location or has a |                                          |  |  |
| LAT.=32.1                  | 72727 N      | LAT.=32.11                   | 72850° N       | •                    |                   |                                              | well at this i    | location pursuant to a conti                                  | ract with an owner                       |  |  |
| LONG.=104.                 |              | LONG. = 104.                 |                |                      |                   | 1                                            |                   | eral or working interest, or<br>eement or a compulsory po     |                                          |  |  |
|                            |              |                              |                |                      |                   |                                              | heretofore e      | ntered by the division.                                       |                                          |  |  |
| GEODETIC CO                |              | GEODETIC C                   |                | 940' E               | <u>.</u> — SEC. 3 | 12                                           |                   | _                                                             |                                          |  |  |
| NAD 27                     | NME          | NAD 8.                       | 3 NME          | В.н.                 | 1                 |                                              | Auch              | nú Prbadu                                                     | 0 41415                                  |  |  |
| SURFACE L                  |              | SURFACE                      |                |                      |                   |                                              | Signature         | 10-1, 10-1-2-2                                                | Date                                     |  |  |
| Y=41931:<br>X=59808        |              | Y=4193<br>X=6392             |                | ////                 | + — — I-          | + _                                          | Stato             | inio Patrad                                                   | 1102                                     |  |  |
|                            |              |                              |                | //2                  | 1                 | 1                                            | Printed No        | ime                                                           |                                          |  |  |
| LAT.=32.152<br>LONG.=104.0 |              | LAT. = 32.1.<br>LONG. = 104. |                | 1/1/                 |                   |                                              | Horran            | 10 - rabadur                                                  | a xtomoris                               |  |  |
|                            | SCALE: 1     |                              |                | 1///                 |                   | '<br>  Tray                                  | E-mail Ad         | dress                                                         | Com                                      |  |  |
| <u> </u> -,-               | 3 J          |                              | <del>-</del> - | G 4 7                | 3                 | $\frac{1}{2} - \frac{T_{24}}{T_{25}}$        |                   |                                                               |                                          |  |  |
|                            | ,            | I                            |                |                      |                   | 2 1 12.                                      | SURV              | EYOR CERTIFIC                                                 | CATION                                   |  |  |
|                            | ļ            |                              |                | 1///                 | GRID AZ.=         |                                              | 1 1               | tify that the well location s<br>from field notes of actual s |                                          |  |  |
|                            | . 1          | 1                            |                | 1                    | HORIZ. DIST       | .=7534.8°                                    | me or under       | my supervision, and that t                                    |                                          |  |  |
|                            |              | <del></del>                  |                | 77/                  | COF               | INER COORDINATES TAB                         |                   | to the best of my belief.                                     |                                          |  |  |
|                            |              | /                            |                |                      | , <br>  A - Y     | NAD 27 NME<br>=419114.6 N, X=59727           | 7.1 E             | APRIL 2, 201                                                  | 4                                        |  |  |
|                            | l<br>I       |                              |                |                      | B - Y             | =419138.3 N, X=59860<br>=419128.6 N, X=59993 | 4.7 E Date of Sur | 1. O. I Can "(#1). 1.                                         | Surveyor                                 |  |  |
| 5                          | SEC          | 6- — -                       |                | $\angle \angle_{SE}$ | 0 - γ <u>-</u>    | =424398.5 N, X=59995                         | 0.7 E             | & Seal of Brofessional                                        | J. J |  |  |
|                            | QDQ.         |                              |                |                      | F - 1=            | =427061.3 N, X=59993<br>=427063.5 N, X=59861 | 2.8 E 0.7 E       | MEY O                                                         | <sup>10</sup> 100                        |  |  |
| !                          | DETA         |                              | 1/             |                      | ' G - Y=          | =424397.5 N X=59863<br>=424388.4 N, X=59730  | D./ 6   1 = 3 :   | ME NO                                                         | ~ N                                      |  |  |
| 2                          | 2912.7'      | _2913.1'                     | IIX            |                      | 1                 | NAD 83 NME                                   | 14 E              | (3239)                                                        |                                          |  |  |
| 6 -                        | 1            | _ l                          | _/_/           | <u> </u>             | +B - Y=           | =419172.9 N, X=63846<br>=419196.7 N, X=63978 | 9.1 E- D          |                                                               |                                          |  |  |
|                            | 0            | 90                           |                | ,                    | , D - Y:          | =419187.0 N, X=64111<br>=424456.9 N, X=64113 | 5.0 E 10000       | LE idan 05                                                    | 129/2014                                 |  |  |
|                            | 600          | . i                          | / ·g/i/.       |                      |                   | =427119.9 N, X=64111<br>=427122.1 N, X=63979 |                   | Númber Gary G                                                 | Eidson 12641                             |  |  |
|                            | 2911.1       | 2913.4                       |                | 520'<br>SEE DETAIL ( | G - Y             | =424456.0 N, X=63982<br>=424446.9 N, X=63849 | 10 E   10h        | Sizerianimon Jws                                              | . Eidson 3239<br>C W.O.; 14.11.0215      |  |  |
| 7                          |              |                              | 4 B            | <u> </u>             | 1 n - 1:          |                                              | 2.0 C /CR /CEY    |                                                               |                                          |  |  |

# KTO ENERGY

CORRAL CANYON FEDERAL #13H WELL LOCATED 190 FEET FROM THE SOUTH LINE AND 520 FEET FROM THE EAST LINE OF SECTION 6, TOWNSHIP 25 SOUTH, RANGE 29 EAST, N.M.P.M., EDDY COUNTY, NEW MEXICO

JOHN WEST SURVEYING COMPANY
412 N. DAL PASO HOBBS, N.M. 88240
(575) 393-3117 www.jwsc.biz
TBPLS# 10021000