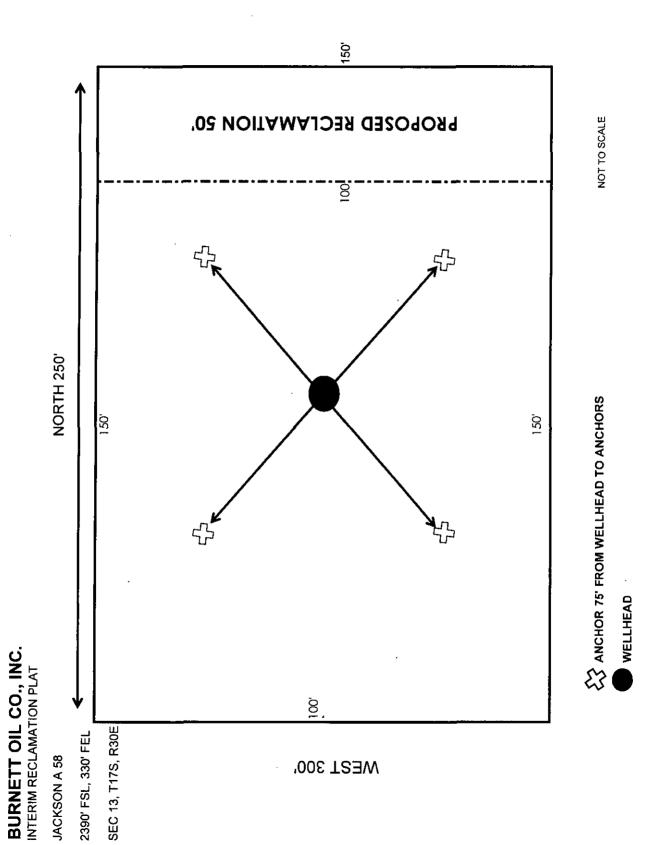

JACKSON A 58
Located 2390' FSL and 330' FEL
Section 13, Township 17 South, Range 30 East,
N.M.P.M., Eddy County, New Mexico.

P.O. Box 1786 1120 N. West County Rd. Hobbs, New Mexico 88241 (575) 393-7316 - Office (575) 392-2206 - Fox basinsurveys.com

#### JACKSON A 58

Located 2390' FSL and 330' FEL Section 13, Township 17 South, Range 30 East, N.M.P.M., Eddy County, New Mexico.

P.O. Box 1786 1120 N. West County Rd. Hobbs, New Mexico 88241 (575) 393-7316 — Office (575) 392-2206 — Fax basinsurveys.com