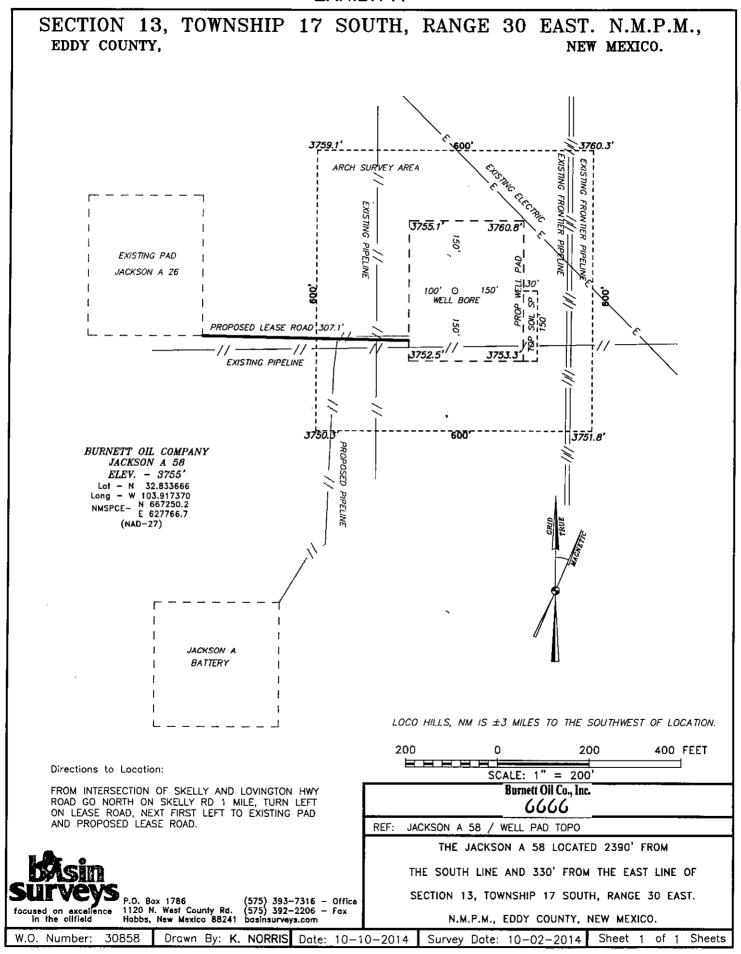

JACKSON A 58
Located 2390' FSL and 330' FEL
Section 13, Township 17 South, Range 30 East,
N.M.P.M., Eddy County, New Mexico.

P.O. Box 1786 1120 N. West County Rd. Hobbs, New Mexico 88241 (575) 393-7316 - Office (575) 392-2206 - Fox basinsurveys.com