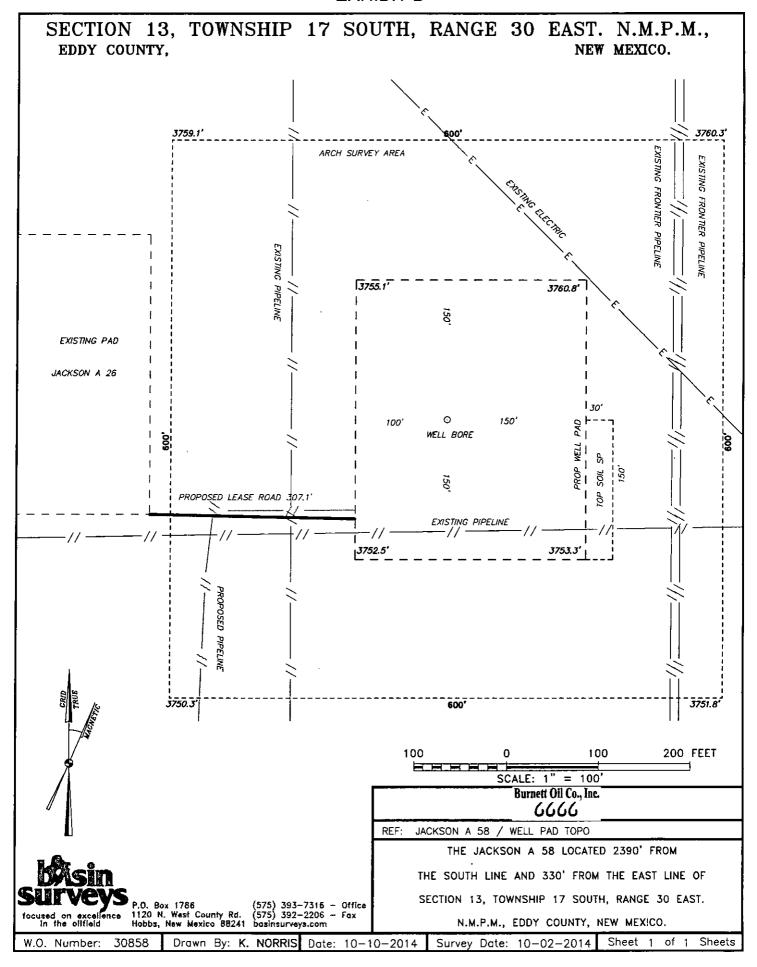

JACKSON A 58
Located 2390' FSL and 330' FEL
Section 13, Township 17 South, Range 30 East,
N.M.P.M., Eddy County, New Mexico.

P.O. Box 1786 1120 N. West County Rd. Hobbs, New Mexico 88241 (575) 393-7316 - Office (575) 392-2206 - Fox basinsurveys.com