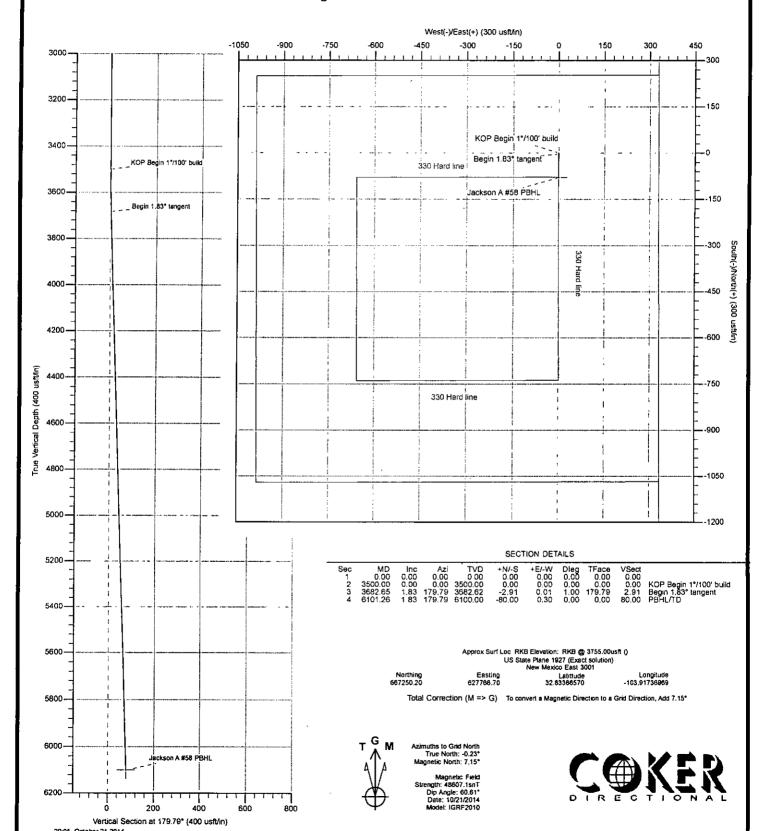

efer to the attached H2S plan for details.

#### 9. Anticipated Start Date and Duration of Operation

Road and location construction will begin after BLM has approved the specific APD and has approved the start of the location work. Anticipated spud date will be as soon as the location building work has been completed and the drilling rig is available to move to the location. Move in and drilling is expected to take approximately 11 days. If production casing is run, an additional 60 days would be required to complete the well and install the necessary surface equipment (pumping unit, electricity, flowline and storage facility) to place the well on production.

### **Burnett Oil Company**

Well: Jackson A Well No. 58

Site: Jackson A

Project: Eddy County, New Mexico

Design: rev0,

Rig:



| Project: Ed<br>Site: Ja<br>Well: Ja<br>Wellbore: On<br>Design: rev | Terretarin rates | ew Mexico<br>No. 58                                                             |                                                                                      | Local Co-ording TVD Reference: MD Reference: North Reference Survey Calculatt Database: