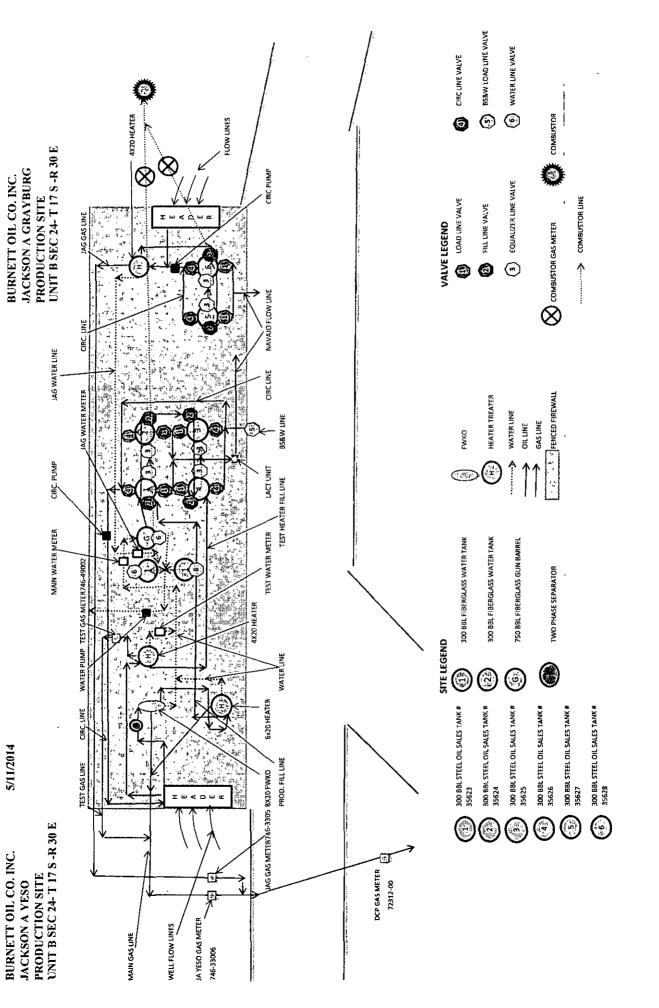

#### 4. Pressure Control Equipment:

The blowout prevention equipment (BOPE) shown in **Exhibit!** will consist of a 2000 PSI Hydril Unit (annular) with hydraulic closing equipment. The equipment will comply with Onshore Order #2 and will be tested to 50% of rated working pressure (RWP), and maintained for at least ten (10) minutes.

## DRILLING PLAN VERTICAL LOCO HILLS GLORIETA YESO WELL

The 10-3/4" drilling head will be installed on the surface casing and in use continuously until total depth is reached. An independent testing company will be used for the testing. Other accessory BOP equipment will include a Kelly cock, floor safety valve, choke lines and choke manifold having 2000 PSI WP rating.

Burnett is requesting to keep the Mud/Gas Separator on location but only connect if/when needed.