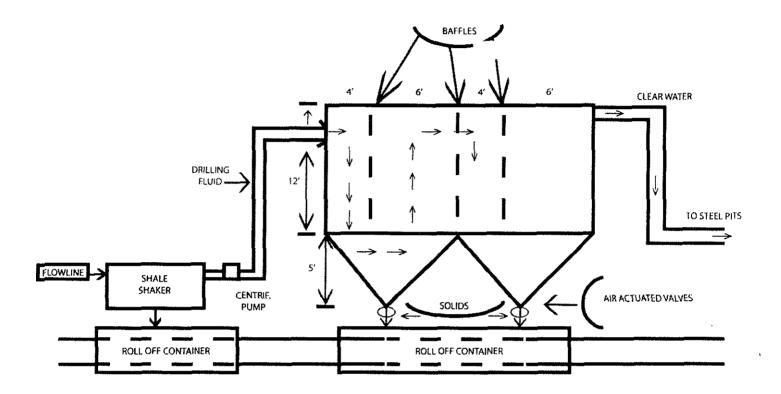

#### a. 10-3/4" Surface Cement to surface

- Lead with 150 sx Class C thix. cement + 10#/sk Cal-Seal 60 (Accelerator), +10#/sx LCM, 1% CaCl, 0.125#/sk Poly-E-Flake (LC), 14.2 ppg, 1.67 CF/Sk Yield. 14.2#/gal, 1.65 ft 3/sack, 7.91 gal/sack
- Tail with 250 sks Class C cement + 2% CaCl.14.2 ppg, <u>1.35 CF/Sx yield</u>. <u>TOC Surface</u>.
   14.8#/gal, 1.36 ft, 3/sack. 6.57
- Excess cement 100%.

If cement does not circulate to surface, BLM will be notified of same, and advised of the plan to bring the cement to surface so BLM may witness tagging and cementing. If surface pressures when circulating indicate cement is low in the annulus, temperature survey results will be reviewed with BLM representative to determine the remediation needed.

#### b. 7" Production Casing

**Stage 1 Cement:** 550 sks VERSACEM – C (50:50 Poz (Fly Ash):Class C cement + 2% Bentonite) + 0.4% LAP-1 (FLC) + 0.3 % CFR-3 (Disp) + .025 lb/sk D-Air 5000 + 3 lb/sx Kol-Seal (LC) + 0.125 lb/sk Poly-E-Flake (LC) . 14.2 ppg, <u>Yield 1.28 CF/Sx.</u> **DV @ approx. 2600'. 30% excess cement.** 

**Stage 2 Cement:** Lead with 525 sks/ ECONOCEM (35:65) Poz (Fly Ash):Class C cement + 6% Bentonite) + .125 lbs/sx Poly-E-Flake (LC) + 2% CaCl, , 12.7 ppg, <u>Yield 1.87 CF/Sx.</u> Tail with 100 sx Class C + 2% CaCl. 14.8 ppg, <u>Yield 1.32 CF/sx, TOC Surface. 140% excess cement.</u>

The above cement volumes may be revised pending the caliper measurement from the open hole logs. Casing/cementing design is to bring cement to the surface.