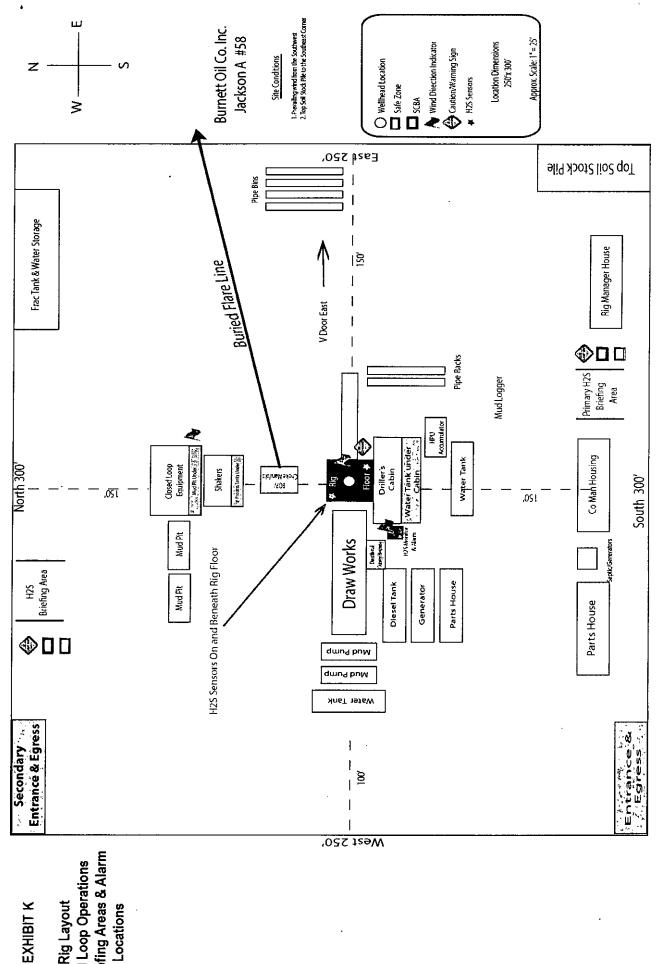

#### 4. Pressure Control Equipment:

The blowout prevention equipment (BOPE) shown in **Exhibit!** will consist of a 2000 PSI Hydril Unit (annular) with hydraulic closing equipment. The equipment will comply with Onshore Order #2 and will be tested to 50% of rated working pressure (RWP), and maintained for at least ten (10) minutes.

## DRILLING PLAN VERTICAL LOCO HILLS GLORIETA YESO WELL

The 10-3/4" drilling head will be installed on the surface casing and in use continuously until total depth is reached. An independent testing company will be used for the testing. Other accessory BOP equipment will include a Kelly cock, floor safety valve, choke lines and choke manifold having 2000 PSI WP rating.

Burnett is requesting to keep the Mud/Gas Separator on location but only connect if/when needed.

#### 5. Auxiliary Well Control and Monitoring Equipment:

- a. A Kelly cock will be in the drill string at all times.
- b. A full opening drill pipe stabbing valve with the appropriate connections on the rig floor at all times.

- Hydrogen Sulfide detection and breathing equipment will be installed and in operation at drilling depth of 1800' (which is more than 500' above top of Grayburg) until 7" casing is cemented.
- d. An H2S compliance package will be on all sites while drilling.

## DRILLING PLAN VERTICAL LOCO HILLS GLORIETA YESO WELL

upon logs of wells in this area.

SOLA

There is known H2S in this area. In the event that it is necessary to follow the H2S plan, a remote choke will be installed as required in Onshore Order 6. Refer to the attached H2S plan for details.