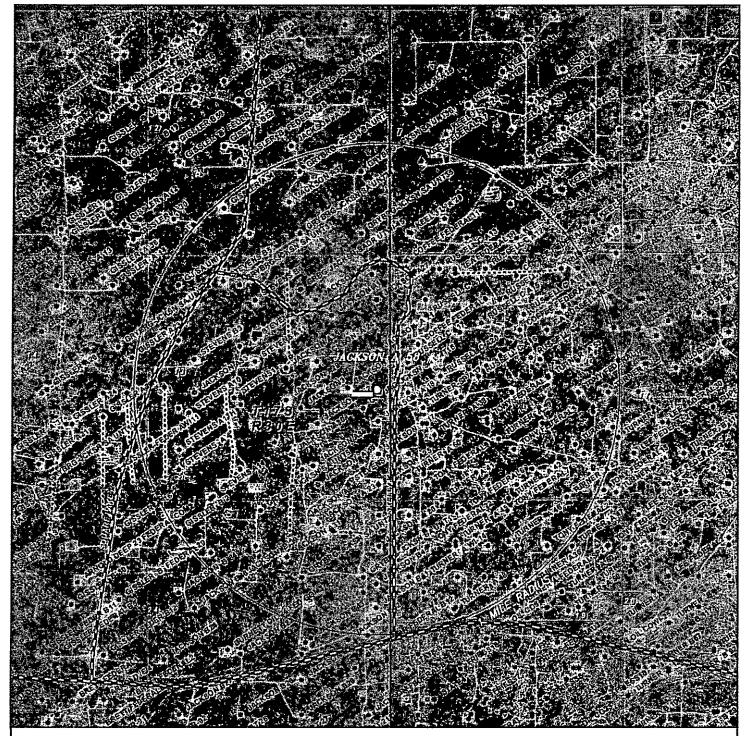

#### **EXHIBIT G**

PROPOSED FLOW PIPELINE TO JACKSON A 58 Section 13, Township 17 South, Range 30 East, N.M.P.M., Eddy County, New Mexico.

P.O. Box 1786 1120 N. West County Rd. Hobbs, New Mexico 88241 (575) 393-7316 - Office (575) 392-2206 - Fax bosinsurveys.com

| ٦ | 0' 1000' 2000' 3000' 4000'                                                   |    |
|---|------------------------------------------------------------------------------|----|
|   | SCALE: 1" = 2000'                                                            | ١, |
|   | W.O. Number: KAN 30858                                                       | 5  |
|   | Survey Date: 10-02-2014                                                      | d  |
|   | YELLOW TINT — USA LAND<br>BLUE TINT — STATE LAND<br>NATURAL COLOR — FEE LAND |    |