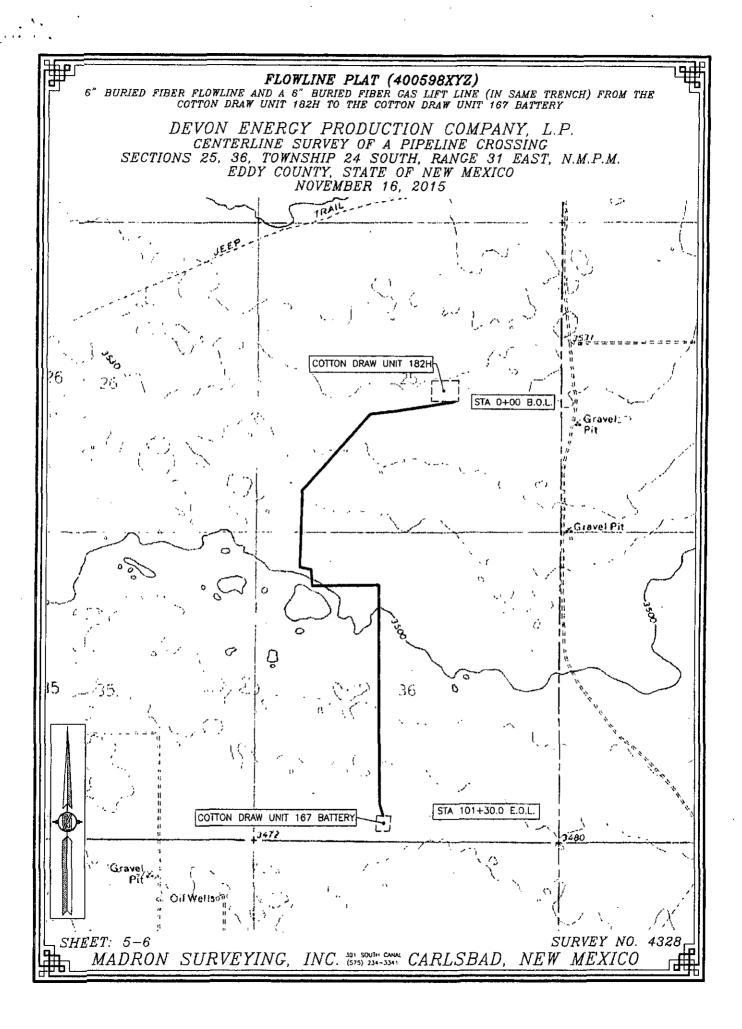

INTENT OF THIS ROUTE SURVEY IS TO ACQUIRE AN EASEMENT.

2.) BASIS OF BEARING IS NMSP EAST MODIFIED TO SURFACE COORDINATES.

I, FILIMON F. JARAMILLO, A NEW MEXICO PROFESSIONAL SURVEYOR NO. 12797, I, FILIMON F. JARAMILLO, A NEW MEXICO PROFESSIONAL SURVEYOR NO. 12797.
HEREBY CERTIFY THAT I HAVE CONDUCTED AND AM RESPONSIBLE FOR THIS SURVEY,
THAT THIS SURVEY IS TRUE, AND CORRECT TO THE BEST OF MY KNOWLEDGE AND
BELIEF, AND THAT THIS SURVEY AND PLAT MEET THE MINIMUM STANDARDS FOR LAND
SURVEYING IN THE STATE OF NEW MEXICO.

IN WITNESS WHEREOF, THIS CERTIFICATE IS EXECUTED AT CARLSBAD,

B2-DAY OF NOVEMBER 2015 NEW MEXICO

MADRON SURVEYING, INC. 301 SOUTH CANAL CARLSBAD, NEW MEXICO 88220 Phone (575) 234-3341

SURVEY NO. 4328

MADRON SURVEYING,

INC. (575) 234-3341 CARLSBAD,

SHEET: 4-6

NEW MEXICO