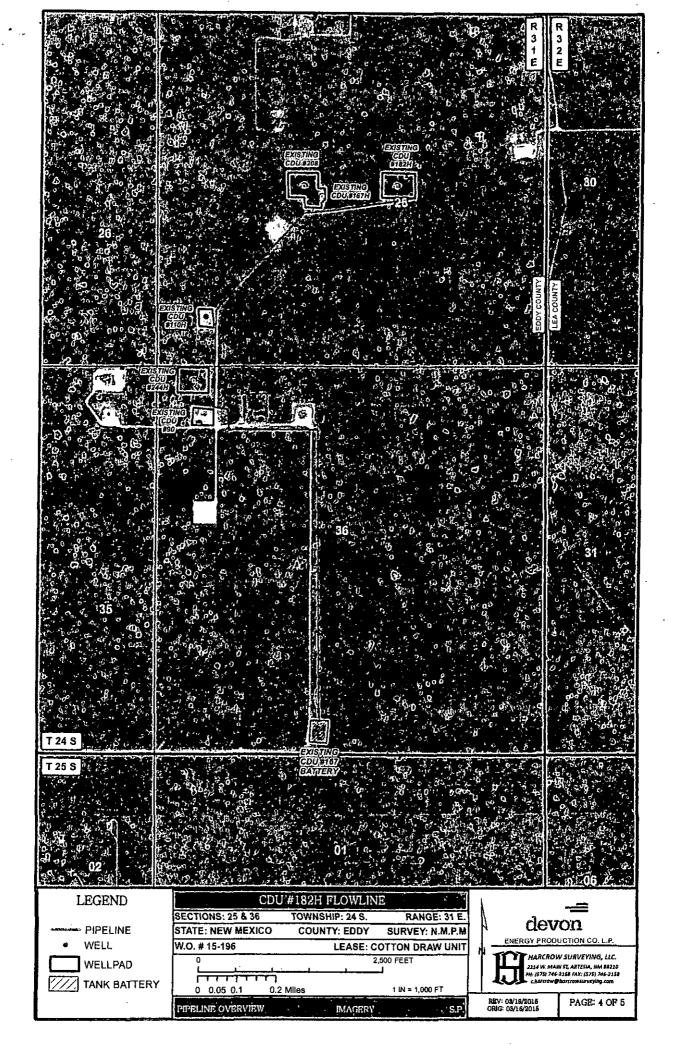

### **DEVON ENERGY PRODUCTION CO. LP.**

SURVEY OF A PROPOSED FLOWLINE LOCATED IN SECTION 36, TOWNSHIP 24 SOUTH, RANGE 31 EAST, EDDY COUNTY, NMPM, NEW MEXICO

| į | SURVEY DATE: FEBRUARY 26, 2015 | REV: 03/19/2015 |
|---|--------------------------------|-----------------|
|   | DRAFTING DATE: MARCH 16, 2015  | PAGE 2 OF 5     |
| j | APPROVED BY: CH DRAWN BY: SP   | FILE: 15-196    |