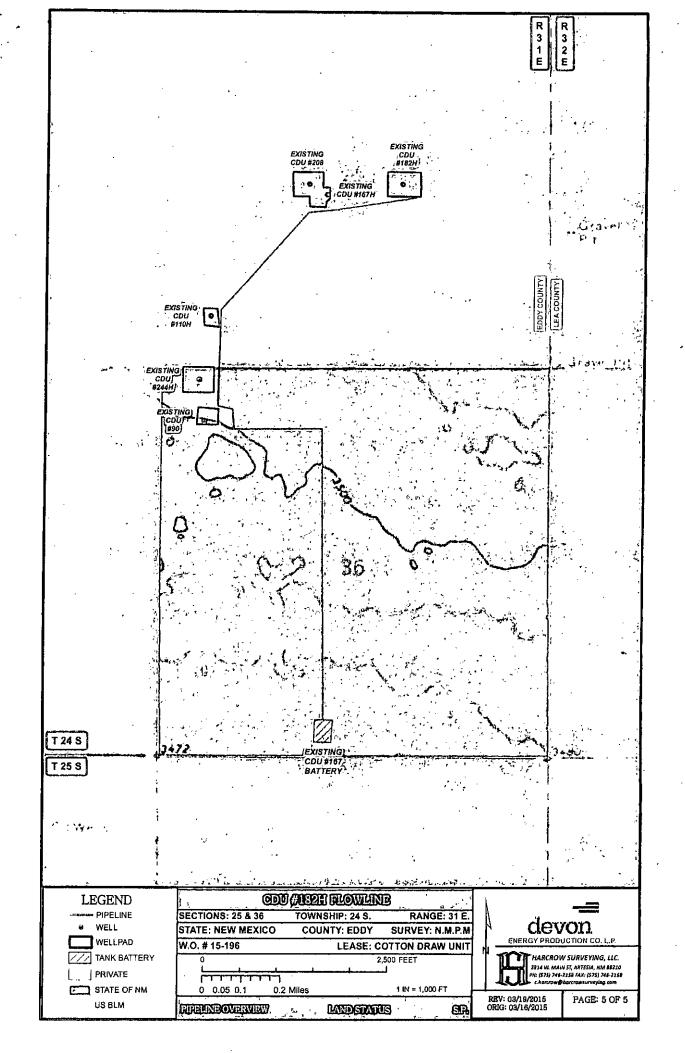

CDU #182H FLOWLINE DEVON ENERGY PRODUCTION CO. LP.

A 4" BURIED POLY FLOWLINE FROM THE CDU #182H TO THE CDU #167 BATTERY SECTION 25, TOWNSHIP 24 SOUTH, RANGE 31 EAST, N.M.P.M., EDDY COUNTY. NEW MEXICO.

#### DESCRIPTION

A STRIP OF LAND 30.0 FEET WIDE AND 3988.2 FEET OR 241.71 RODS OR 0.755 MILES IN LENGTH CROSSING USA LAND IN SECTION 25, TOWNSHIP 24 SOUTH, RANGE 31 EAST, EDDY COUNTY, NEW MEXICO AND BEING 15.0 FEET LEFT AND 15.0 FEET RIGHT OF THE ABOVE PLATTED CENTERLINE SURVEY.

## CDU #182H FLOWLINE DEVON ENERGY PRODUCTION CO. LP.

A 4" BURIED POLY FLOWLINE FROM THE CDU #182H TO THE CDU #167 BATTERY SECTION 36, TOWNSHIP 24 SOUTH, RANGE 31 EAST, N.M.P.M., EDDY COUNTY, NEW MEXICO.

### **DEVON ENERGY PRODUCTION CO. LP.**

SURVEY OF A PROPOSED FLOWLINE LOCATED IN SECTION 36, TOWNSHIP 24 SOUTH, RANGE 31 EAST, EDDY COUNTY, NMPM, NEW MEXICO

| į | SURVEY DATE: FEBRUARY 26, 2015 | REV: 03/19/2015 |
|---|--------------------------------|-----------------|
|   | DRAFTING DATE: MARCH 16, 2015  | PAGE 2 OF 5     |
| j | APPROVED BY: CH DRAWN BY: SP   | FILE: 15-196    |