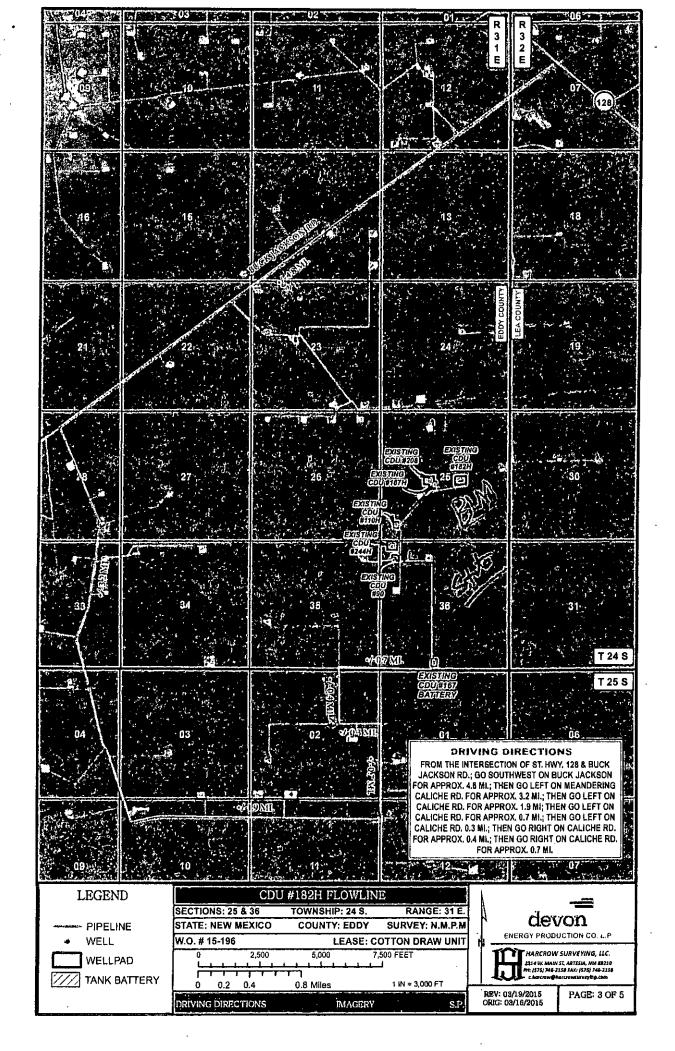

CDU #182H FLOWLINE DEVON ENERGY PRODUCTION CO. LP.

A 4" BURIED POLY FLOWLINE FROM THE CDU #182H TO THE CDU #167 BATTERY SECTION 25, TOWNSHIP 24 SOUTH, RANGE 31 EAST, N.M.P.M., EDDY COUNTY. NEW MEXICO.

# DEVON ENERGY PRODUCTION CO. LP.

SURVEY OF A PROPOSED FLOWLINE LOCATED IN SECTION 25, TOWNSHIP 24 SOUTH, RANGE 31 EAST, EDDY COUNTY, NMPM, NEW MEXICO

| SURVEY DATE: FEB. | RUARY 26, 2015 | REV: 03/19/2015 |
|-------------------|----------------|-----------------|
| DRAFTING DATE: N  | ARCH 18, 2015  | PAGE 1 OF 5     |
| APPROVED BY: CH   | DRAWN BY: SP   | PILE: 15-198    |