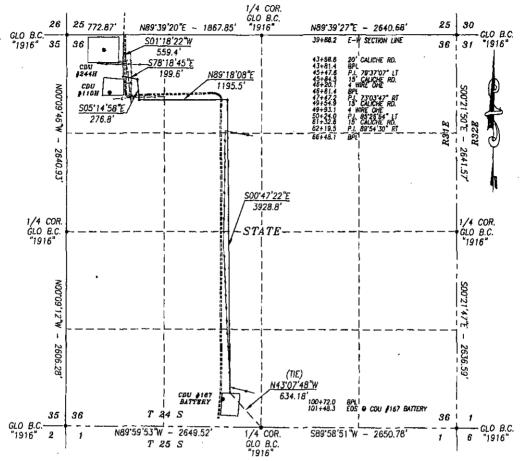

## CDU #182H FLOWLINE DEVON ENERGY PRODUCTION CO. LP.

A 4" BURIED POLY FLOWLINE FROM THE CDU #182H TO THE CDU #167 BATTERY SECTION 36, TOWNSHIP 24 SOUTH, RANGE 31 EAST, N.M.P.M., EDDY COUNTY, NEW MEXICO.

#### **DESCRIPTION**

A STRIP OF LAND 30.0 FEET WIDE CROSSING STATE OF NEW MEXICO LAND IN SECTION 36, TOWNSHIP 24 SOUTH, RANGE 31 EAST, NMPM, EDDY COUNTY, NEW MEXICO AND BEING 15.0 FEET RIGHT AND 15.0 FEET LEFT OF THE FOLLOWING DESCRIBED CENTERLINE SURVEY:

BEGINNING AT A POINT ON THE NORTH LINE OF SAID SECTION, WHICH LIES N89'39'20"E 772.87 FEET FROM THE NORTHWEST CORNER; THEN SO1'18'22"W 559.4 FEET; THEN S78'18'45"E 199.6 FEET; THEN S05'14'58"E 276.8 FEET; THEN N89'18'08"E 1195.5 FEET; THEN S00'47'22"E 3928.8 FEET; TO A POINT IN THE SE/4 SW/4 OF SAID SECTION, WHICH LIES N43'07'48"W 634.18 FEET FROM THE SOUTH QUARTER CORNER.

SAID STRIP OF LAND BEING 6160.1 FEET OR 373.34 RODS IN LENGTH, CONTAINING 4.242 ACRES MORE OR LESS AND BEING ALLOCATED BY FORTIES AS FOLLOWS:

/20/15

DATE

NW/4 NW/4 83.54 RODS OR 0.949 ACRES NE/4 SW/4 79.36 RODS OR 0.902 ACRES NE/4 NW/4 79.05 RODS OR 0.898 ACRES SE/4 SW/4 51.35 RODS OR 0.583 ACRES SE/4 NW/4 80.04 RODS OR 0.910 ACRES

### **DEVON ENERGY PRODUCTION CO. LP.**

SURVEY OF A PROPOSED FLOWLINE LOCATED IN SECTION 36, TOWNSHIP 24 SOUTH, RANGE 31 EAST, EDDY COUNTY, NMPM, NEW MEXICO

| į | SURVEY DATE: FEBRUARY 26, 2015 | REV: 03/19/2015 |
|---|--------------------------------|-----------------|
|   | DRAFTING DATE: MARCH 16, 2015  | PAGE 2 OF 5     |
| j | APPROVED BY: CH DRAWN BY: SP   | FILE: 15-196    |