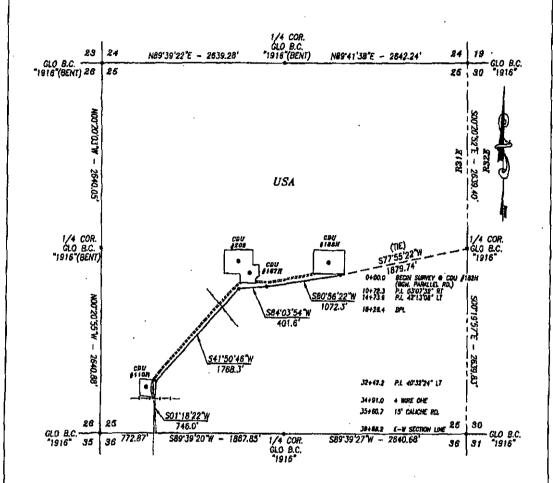

CDU #182H FLOWLINE DEVON ENERGY PRODUCTION CO. LP.

A 4" BURIED POLY FLOWLINE FROM THE CDU #182H TO THE CDU #167 BATTERY SECTION 25, TOWNSHIP 24 SOUTH, RANGE 31 EAST, N.M.P.M., EDDY COUNTY. NEW MEXICO.

#### DESCRIPTION

A STRIP OF LAND 30.0 FEET WIDE AND 3988.2 FEET OR 241.71 RODS OR 0.755 MILES IN LENGTH CROSSING USA LAND IN SECTION 25, TOWNSHIP 24 SOUTH, RANGE 31 EAST, EDDY COUNTY, NEW MEXICO AND BEING 15.0 FEET LEFT AND 15.0 FEET RIGHT OF THE ABOVE PLATTED CENTERLINE SURVEY.

# DEVON ENERGY PRODUCTION CO. LP.

SURVEY OF A PROPOSED FLOWLINE LOCATED IN SECTION 25, TOWNSHIP 24 SOUTH, RANGE 31 EAST, EDDY COUNTY, NMPM, NEW MEXICO

| SURVEY DATE: FEB. | RUARY 26, 2015 | REV: 03/19/2015 |
|-------------------|----------------|-----------------|
| DRAFTING DATE: N  | ARCH 18, 2015  | PAGE 1 OF 5     |
| APPROVED BY: CH   | DRAWN BY: SP   | PILE: 15-198    |